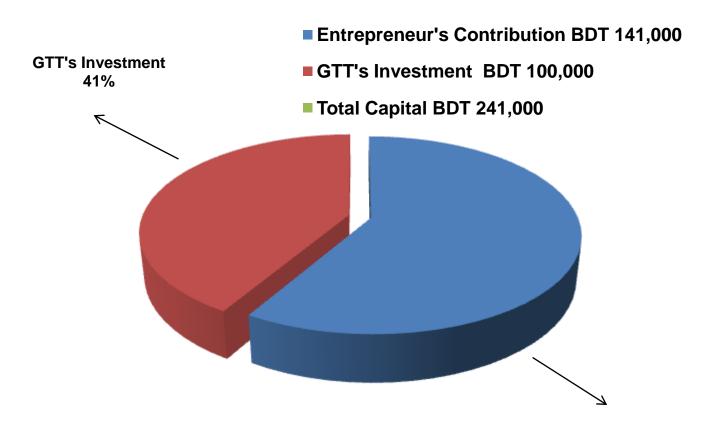

## PRESENT & PROPOSED INVESTMENT BREAKDOWN

| Particulars                                                                |                                                             |         | Proposed<br>(BDT) | Total<br>(BDT) |
|----------------------------------------------------------------------------|-------------------------------------------------------------|---------|-------------------|----------------|
| Existing                                                                   | Proposed                                                    |         |                   |                |
| Investment in products (Grocery, confectionary and cosmeties item etc)     | investment in products (Grocery and confectionary item etc) | 96,476  | 80,000            | 176,476        |
| Investment in Mobile Recharge (flexiload, easy load, teletalk, itopup etc) |                                                             |         | 20,000            | 27,000         |
| Investment in machine & equipment (W mobile set, fan, light etc)           | 3,700                                                       | -       | 3,700             |                |
| Cash in hand                                                               |                                                             |         | -                 | 4,424          |
| Debtors (since January, 2016 to at present)                                |                                                             |         | -                 | 11,400         |
| Creditors (since January, 2016 to at pre                                   | (15,000)                                                    | -       | (15,000)          |                |
| Advance for Shop                                                           | 30,000                                                      | -       | 30,000            |                |
| Decoration (fixture and fittings)                                          | 3,000                                                       | -       | 3,000             |                |
| Total Capita                                                               | ıl                                                          | 141,000 | 100,000           | 241,000        |

# SOURCE OF FINANCE

Entrepreneur's Contribution 59%