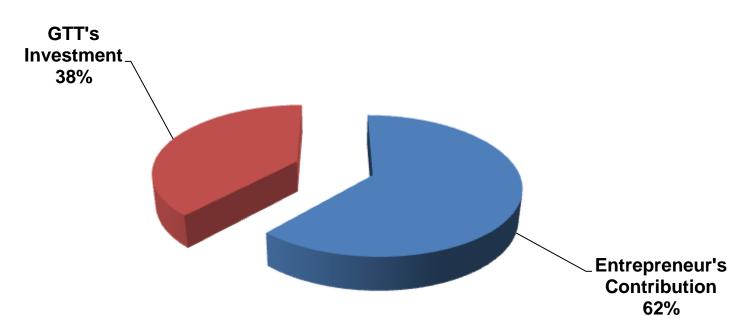

## SOURCE OF FINANCE

- Entrepreneur's Contribution BDT 242,000
- GTT's Investment BDT 150,000
- Total Capital BDT 392,000