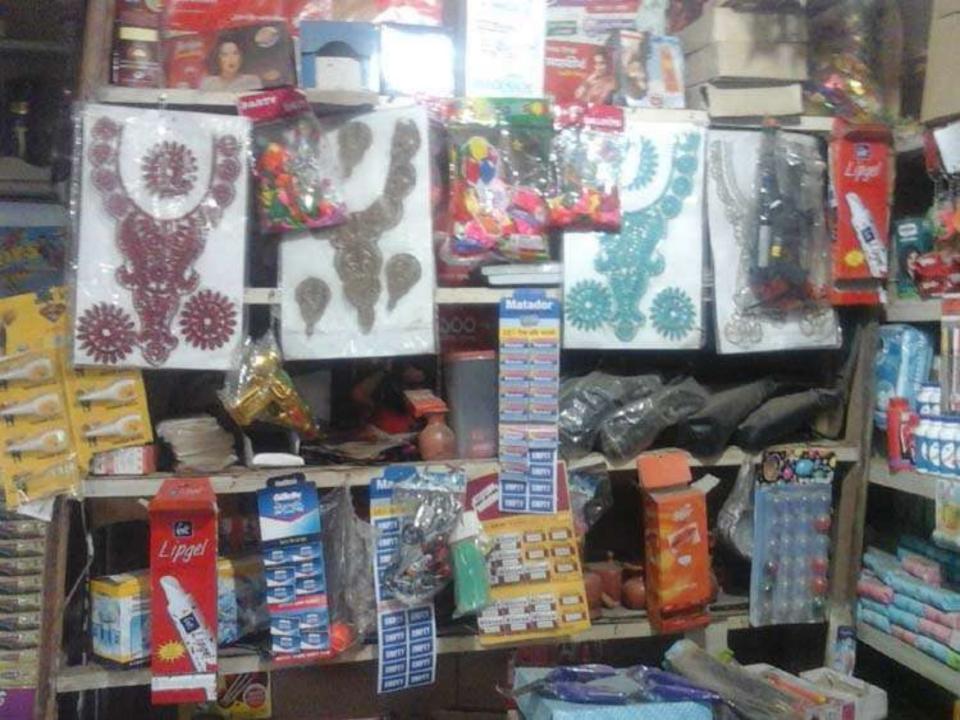

# Pictures

### PROPOSED NOBIN UDYOKTA BUSINESS INFO

| Business Name                                                                                              | : | Shangita Proshadhoni                                                                  |
|------------------------------------------------------------------------------------------------------------|---|---------------------------------------------------------------------------------------|
| Address/ Location                                                                                          | : | Sanai Mur, Modhupur road, Kawnia, Rangpur.                                            |
| Total Investment in BDT                                                                                    | : | Tk. 392,000                                                                           |
| Financing                                                                                                  | : | Self Tk. 242,000 (from existing business) Required Investment Tk. 150,000 (as equity) |
| Present salary/drawings from business                                                                      | • | BDT 1,000 (One thousand)                                                              |
| Proposed Salary                                                                                            | : | BDT 2,500 (Two thousand five hundred)                                                 |
| Proposed Business<br>Implementation Plan                                                                   |   |                                                                                       |
| (i) % of present gross profit margin                                                                       | : | On an average 25%                                                                     |
| (ii) Estimated % of proposed gross profit margin (iii) In future risk mgt. plan (from fire, disaster etc.) | : | On an average 25%                                                                     |

#### PRESENT & PROPOSED INVESTMENT BREAKDOWN

| Particula                        | Existing                                                                                               | Proposed          | Total   |        |  |
|----------------------------------|--------------------------------------------------------------------------------------------------------|-------------------|---------|--------|--|
| Existing                         | Proposed                                                                                               | Business<br>(BDT) | (BDT)   | (BDT)  |  |
|                                  | metics item, jewellery products (Cosmetics item, stationary, toys and tronics item, sewing accessories |                   |         |        |  |
| Investment in equipment (weig    |                                                                                                        |                   |         |        |  |
| etc.)                            | 1,640                                                                                                  | -                 | 1,640   |        |  |
| Cash in hand                     |                                                                                                        |                   |         |        |  |
|                                  | 343                                                                                                    | -                 | 343     |        |  |
| Debtors (Since February, 2016    |                                                                                                        |                   |         |        |  |
|                                  | 11,400                                                                                                 | -                 | 11,400  |        |  |
| Decoration (fixture and fittings |                                                                                                        |                   |         |        |  |
|                                  | 22,700                                                                                                 |                   | 22,700  |        |  |
| Advance for Shop                 |                                                                                                        |                   |         |        |  |
|                                  |                                                                                                        | 25,000            | -       | 25,000 |  |
| Total Capi                       | 242,000                                                                                                | 150,000           | 392,000 |        |  |