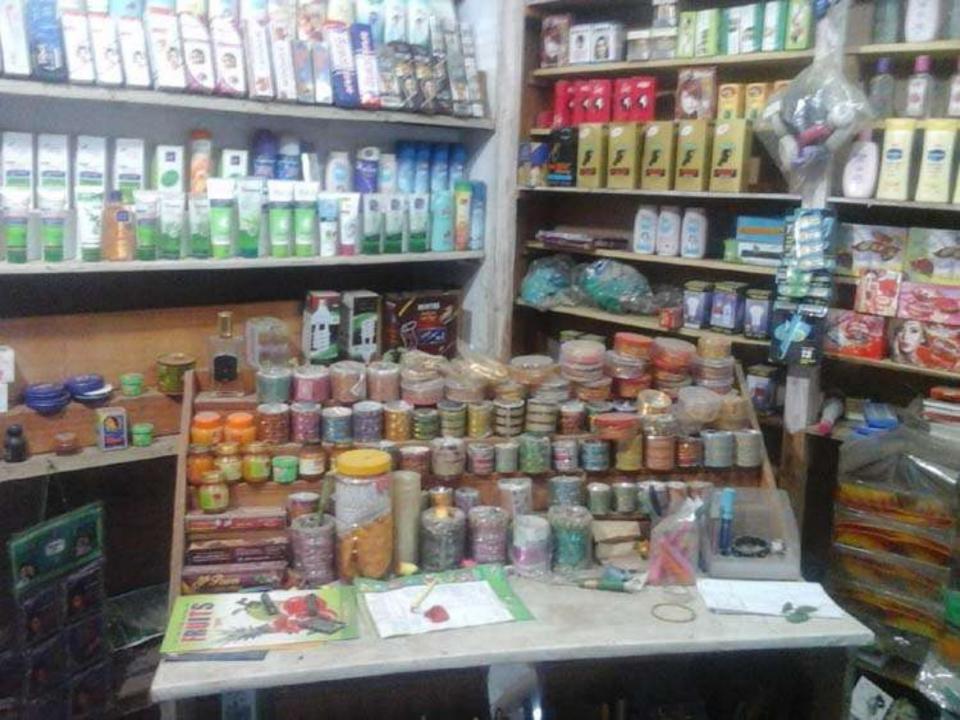

# Pictures

### PROPOSED NOBIN UDYOKTA BUSINESS INFO

| Business Name                                                                                              | : | Shangita Proshadhoni                                                                  |
|------------------------------------------------------------------------------------------------------------|---|---------------------------------------------------------------------------------------|
| Address/ Location                                                                                          | : | Sanai Mur, Modhupur road, Kawnia, Rangpur.                                            |
| Total Investment in BDT                                                                                    | : | Tk. 392,000                                                                           |
| Financing                                                                                                  | : | Self Tk. 242,000 (from existing business) Required Investment Tk. 150,000 (as equity) |
| Present salary/drawings from business                                                                      | • | BDT 1,000 (One thousand)                                                              |
| Proposed Salary                                                                                            | : | BDT 2,500 (Two thousand five hundred)                                                 |
| Proposed Business<br>Implementation Plan                                                                   |   |                                                                                       |
| (i) % of present gross profit margin                                                                       | : | On an average 25%                                                                     |
| (ii) Estimated % of proposed gross profit margin (iii) In future risk mgt. plan (from fire, disaster etc.) | : | On an average 25%                                                                     |

#### PRESENT & PROPOSED INVESTMENT BREAKDOWN

| Particula                        | Existing                                                                                               | Proposed          | Total   |        |  |
|----------------------------------|--------------------------------------------------------------------------------------------------------|-------------------|---------|--------|--|
| Existing                         | Proposed                                                                                               | Business<br>(BDT) | (BDT)   | (BDT)  |  |
|                                  | metics item, jewellery products (Cosmetics item, stationary, toys and tronics item, sewing accessories |                   |         |        |  |
| Investment in equipment (weig    |                                                                                                        |                   |         |        |  |
| etc.)                            | 1,640                                                                                                  | -                 | 1,640   |        |  |
| Cash in hand                     |                                                                                                        |                   |         |        |  |
|                                  | 343                                                                                                    | -                 | 343     |        |  |
| Debtors (Since February, 2016    |                                                                                                        |                   |         |        |  |
|                                  | 11,400                                                                                                 | -                 | 11,400  |        |  |
| Decoration (fixture and fittings |                                                                                                        |                   |         |        |  |
|                                  | 22,700                                                                                                 |                   | 22,700  |        |  |
| Advance for Shop                 |                                                                                                        |                   |         |        |  |
|                                  |                                                                                                        | 25,000            | -       | 25,000 |  |
| Total Capi                       | 242,000                                                                                                | 150,000           | 392,000 |        |  |