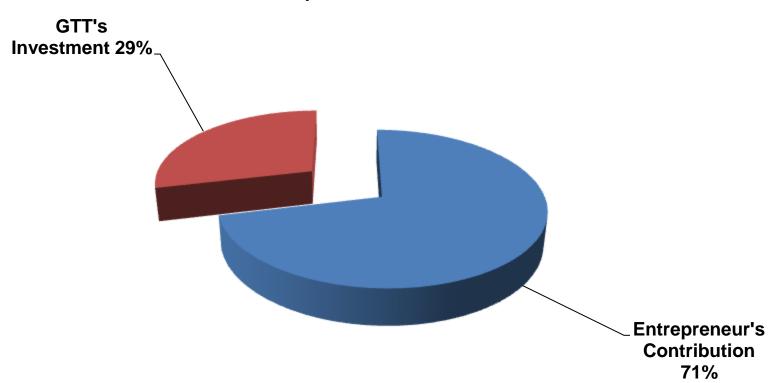

## SOURCE OF FINANCE

- Entrepreneur's Contribution BDT 496,000
- GTT's Investment BDT 200,000
- Total Capital BDT 696,000