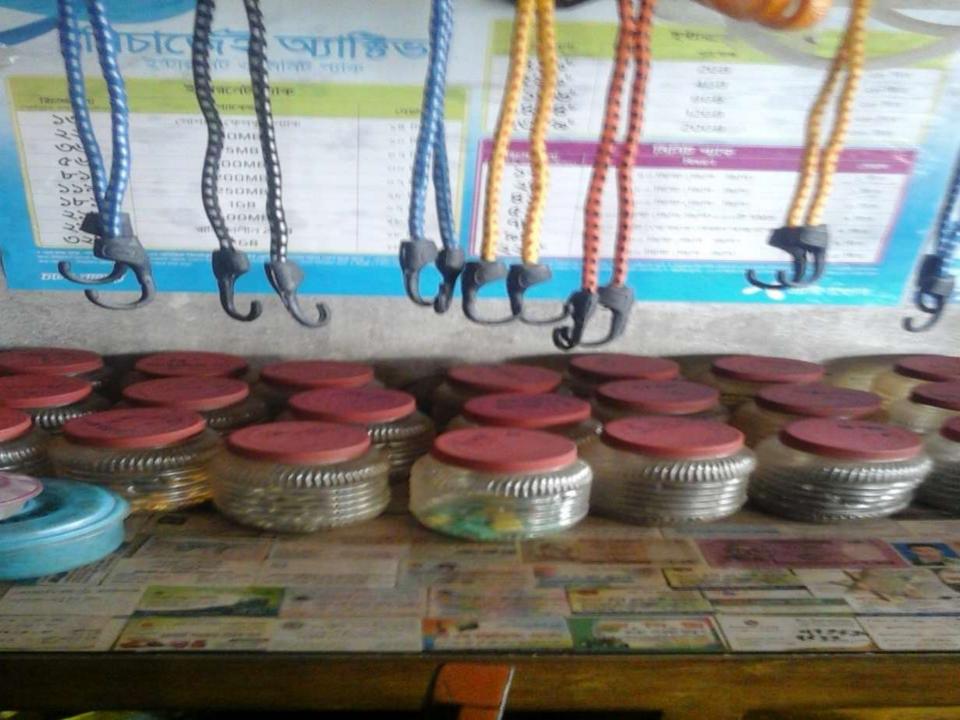

### PROPOSED NOBIN UDYOKTA BUSINESS INFO

| Business Name                                                                                                                        | : | Bhai Bhai Autos                                                                       |
|--------------------------------------------------------------------------------------------------------------------------------------|---|---------------------------------------------------------------------------------------|
| Address/ Location                                                                                                                    | : | Mohimaganj road, Gobindoganj, Gaibandha.                                              |
| Total Investment in BDT                                                                                                              | : | Tk. 511,000                                                                           |
| Financing                                                                                                                            | : | Self Tk. 341,000 (from existing business) Required Investment Tk. 170,000 (as equity) |
| Present salary/drawings from business                                                                                                | : | BDT 3,500 (Three thousand five hundred)                                               |
| Proposed Salary                                                                                                                      | : | BDT 5,000 (Five thousand)                                                             |
| Proposed Business Implementation Plan                                                                                                |   |                                                                                       |
| (i) % of present gross profit margin                                                                                                 | : | On an average 20% and Mobile Recharge 100%                                            |
| <ul><li>(ii) Estimated % of proposed gross profit margin</li><li>(iii) In future risk mgt. plan (from fire, disaster etc.)</li></ul> | : | On an average 20% and Mobile Recharge 100%                                            |

#### PRESENT & PROPOSED INVESTMENT BREAKDOWN

| Particular                                                                             | Existing                                                     | Proposed          | Total   |         |  |
|----------------------------------------------------------------------------------------|--------------------------------------------------------------|-------------------|---------|---------|--|
| Existing                                                                               | Proposed                                                     | Business<br>(BDT) | (BDT)   | (BDT)   |  |
| Investment in products (Mobil oil, auto parts, cycle parts, hardware accessories etc.) | Investment in products (CNG parts and others materials etc.) | 311,987           | 170,000 | 481,987 |  |
| Investment in Mobile Recharge itop up, airtel, Teletalk etc)                           | 5,000                                                        | -                 | 5,000   |         |  |
| Investment in equipment (fan, li                                                       | 1,800                                                        | -                 | 1,800   |         |  |
| Cash in hand                                                                           |                                                              | 7,493             | -       | 7,493   |  |
| Debtors (Since February, 2016                                                          | to at present)                                               | 9,700             | -       | 9,700   |  |
| GB Outstanding loan                                                                    |                                                              | (4,480)           | -       | (4,480) |  |
| Decoration (fixture and fittings)                                                      |                                                              | 9,500             | -       | 9,500   |  |
| Total Capit                                                                            | tal                                                          | 341,000           | 170,000 | 511,000 |  |