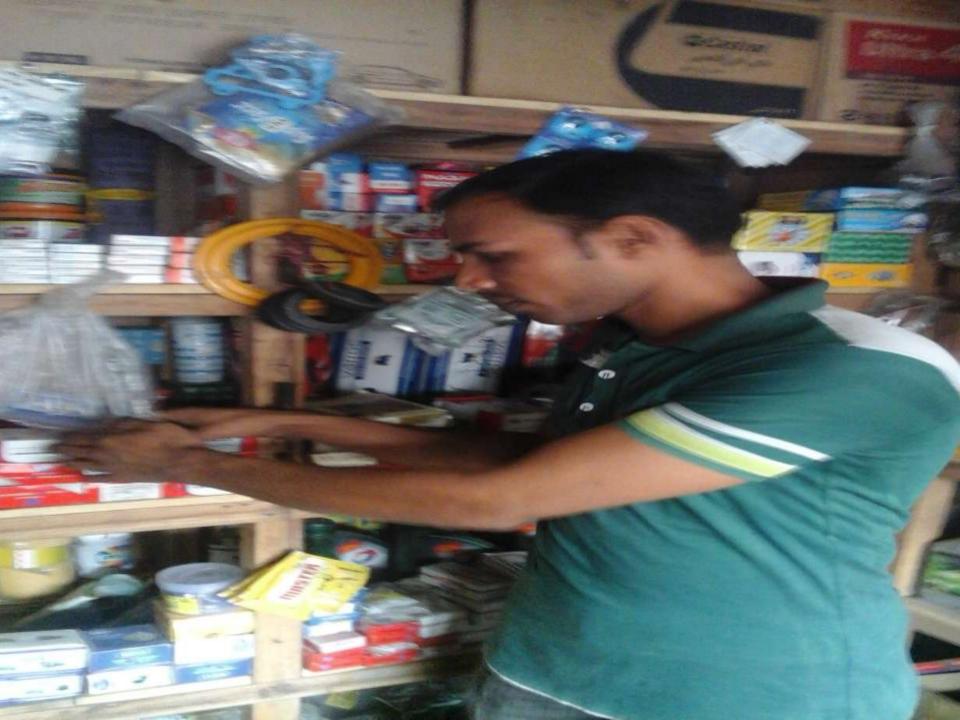

### PROPOSED NOBIN UDYOKTA BUSINESS INFO

| Business Name                                                                                                                        | : | Bhai Bhai Autos                                                                       |
|--------------------------------------------------------------------------------------------------------------------------------------|---|---------------------------------------------------------------------------------------|
| Address/ Location                                                                                                                    | : | Mohimaganj road, Gobindoganj, Gaibandha.                                              |
| Total Investment in BDT                                                                                                              | : | Tk. 511,000                                                                           |
| Financing                                                                                                                            | : | Self Tk. 341,000 (from existing business) Required Investment Tk. 170,000 (as equity) |
| Present salary/drawings from business                                                                                                | : | BDT 3,500 (Three thousand five hundred)                                               |
| Proposed Salary                                                                                                                      | : | BDT 5,000 (Five thousand)                                                             |
| Proposed Business Implementation Plan                                                                                                |   |                                                                                       |
| (i) % of present gross profit margin                                                                                                 | : | On an average 20% and Mobile Recharge 100%                                            |
| <ul><li>(ii) Estimated % of proposed gross profit margin</li><li>(iii) In future risk mgt. plan (from fire, disaster etc.)</li></ul> | : | On an average 20% and Mobile Recharge 100%                                            |

#### INFO ON EXISTING BUSINESS OPERATIONS

|                                              |       | EB (BDT) |           |  |  |  |
|----------------------------------------------|-------|----------|-----------|--|--|--|
| Particulars                                  | Daily | Monthly  | Yearly    |  |  |  |
| Sales income from products                   | 3,000 | 84,000   | 1,008,000 |  |  |  |
| Commission from Mobile Recharge              | 27    | 756      | 9,072     |  |  |  |
| Total Income from sales & Services (A)       | 3,027 | 84,756   | 1,017,072 |  |  |  |
| Cost of products (Products Purchase) (B)     | 2,400 | 67,200   | 806,400   |  |  |  |
| Gross Profit (C) [C=(A-B)]                   | 600   | 16,800   | 201,600   |  |  |  |
| Less: Operating Cost:                        |       |          |           |  |  |  |
| Electricity bill                             |       | 400      | 4,800     |  |  |  |
| Shop Rent                                    |       | 1,400    | 16,800    |  |  |  |
| Mobile bill                                  |       | 400      | 4,800     |  |  |  |
| Conveyance bill                              |       | 800      | 9,600     |  |  |  |
| Provision of bad Debt                        |       | 8        | 97        |  |  |  |
| Present Salary (Self & family)               |       | 3,500    | 42,000    |  |  |  |
| Present Salary (Assistant-01-brother)        |       | 1,500    | 18,000    |  |  |  |
| Other Cost (stationary & Entertainment etc.) |       | 1,200    | 14,400    |  |  |  |
| Non Cash Item:                               |       |          | ·         |  |  |  |
| Depreciation Expenses                        |       | 102      | 1,220     |  |  |  |
| Total Operating Cost (D)                     |       | 9,310    | 111,717   |  |  |  |
| Net Profit (C-D):                            |       | 7,490    | 89,883    |  |  |  |