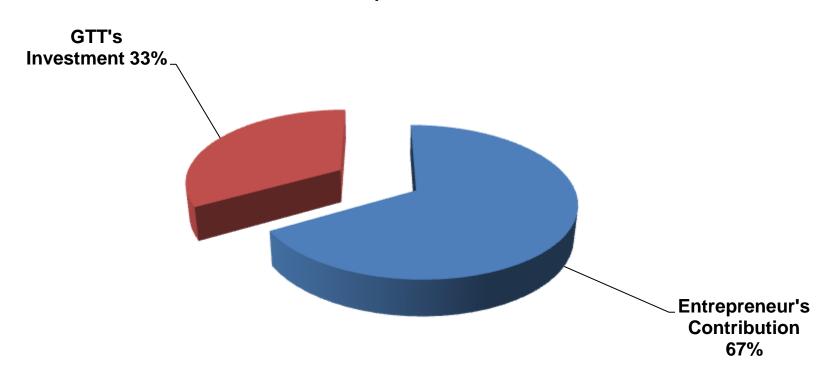

#### PRESENT & PROPOSED INVESTMENT BREAKDOWN

| Particular                                                                             | Existing                                                     | Proposed          | Total   |         |  |
|----------------------------------------------------------------------------------------|--------------------------------------------------------------|-------------------|---------|---------|--|
| Existing                                                                               | Proposed                                                     | Business<br>(BDT) | (BDT)   | (BDT)   |  |
| Investment in products (Mobil oil, auto parts, cycle parts, hardware accessories etc.) | Investment in products (CNG parts and others materials etc.) | 311,987           | 170,000 | 481,987 |  |
| Investment in Mobile Recharge itop up, airtel, Teletalk etc)                           | 5,000                                                        | -                 | 5,000   |         |  |
| Investment in equipment (fan, li                                                       | 1,800                                                        | -                 | 1,800   |         |  |
| Cash in hand                                                                           |                                                              | 7,493             | -       | 7,493   |  |
| Debtors (Since February, 2016                                                          | to at present)                                               | 9,700             | -       | 9,700   |  |
| GB Outstanding loan                                                                    |                                                              | (4,480)           | -       | (4,480) |  |
| Decoration (fixture and fittings)                                                      |                                                              | 9,500             | -       | 9,500   |  |
| Total Capit                                                                            | tal                                                          | 341,000           | 170,000 | 511,000 |  |

### SOURCE OF FINANCE

- Entrepreneur's Contribution BDT 341,000
- GTT's Investment BDT 170,000
- Total Capital BDT 511,000