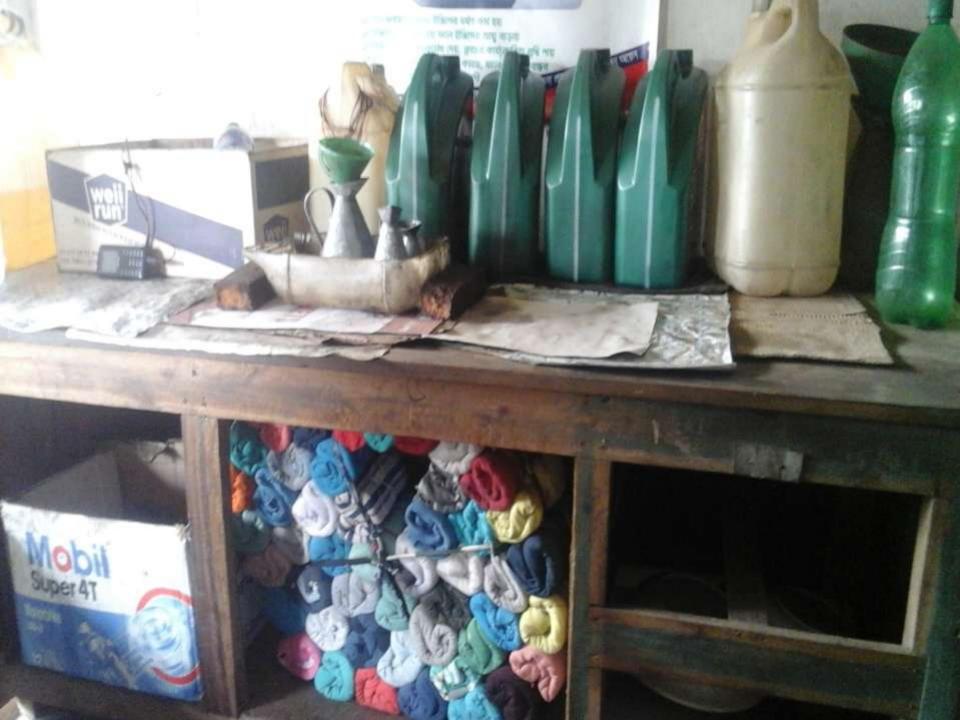

### PROPOSED NOBIN UDYOKTA BUSINESS INFO

| Business Name                                                                                                                        | : | Bhai Bhai Autos                                                                       |
|--------------------------------------------------------------------------------------------------------------------------------------|---|---------------------------------------------------------------------------------------|
| Address/ Location                                                                                                                    | : | Mohimaganj road, Gobindoganj, Gaibandha.                                              |
| Total Investment in BDT                                                                                                              | : | Tk. 511,000                                                                           |
| Financing                                                                                                                            | : | Self Tk. 341,000 (from existing business) Required Investment Tk. 170,000 (as equity) |
| Present salary/drawings from business                                                                                                | : | BDT 3,500 (Three thousand five hundred)                                               |
| Proposed Salary                                                                                                                      | : | BDT 5,000 (Five thousand)                                                             |
| Proposed Business Implementation Plan                                                                                                |   |                                                                                       |
| (i) % of present gross profit margin                                                                                                 | : | On an average 20% and Mobile Recharge 100%                                            |
| <ul><li>(ii) Estimated % of proposed gross profit margin</li><li>(iii) In future risk mgt. plan (from fire, disaster etc.)</li></ul> | : | On an average 20% and Mobile Recharge 100%                                            |

#### PRESENT & PROPOSED INVESTMENT BREAKDOWN

| Particular                                                                             | Existing                                                     | Proposed          | Total   |         |  |
|----------------------------------------------------------------------------------------|--------------------------------------------------------------|-------------------|---------|---------|--|
| Existing                                                                               | Proposed                                                     | Business<br>(BDT) | (BDT)   | (BDT)   |  |
| Investment in products (Mobil oil, auto parts, cycle parts, hardware accessories etc.) | Investment in products (CNG parts and others materials etc.) | 311,987           | 170,000 | 481,987 |  |
| Investment in Mobile Recharge itop up, airtel, Teletalk etc)                           | 5,000                                                        | -                 | 5,000   |         |  |
| Investment in equipment (fan, li                                                       | 1,800                                                        | -                 | 1,800   |         |  |
| Cash in hand                                                                           |                                                              | 7,493             | -       | 7,493   |  |
| Debtors (Since February, 2016                                                          | to at present)                                               | 9,700             | -       | 9,700   |  |
| GB Outstanding loan                                                                    |                                                              | (4,480)           | -       | (4,480) |  |
| Decoration (fixture and fittings)                                                      |                                                              | 9,500             | -       | 9,500   |  |
| Total Capit                                                                            | tal                                                          | 341,000           | 170,000 | 511,000 |  |