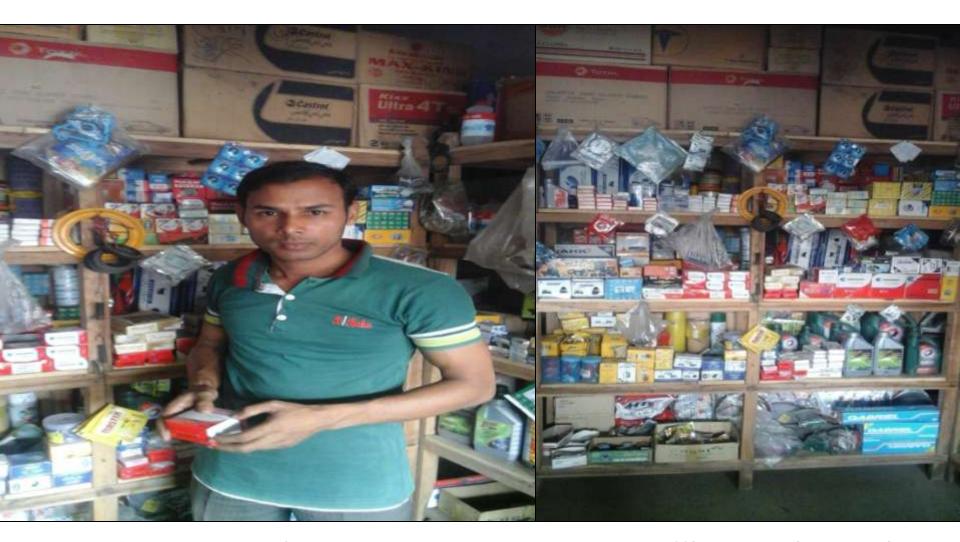

## BRIEF BIO OF THE PROPOSED NOBIN UDYOKTA

| Name and address                                                                                                          |   | Md. Atikur Rahman  Vill: Borosohagi, Union: Talukkanpur, Post: Uttar Soyghoria, Upazila: Gobindoganj, District: Gaibandha. |  |  |  |
|---------------------------------------------------------------------------------------------------------------------------|---|----------------------------------------------------------------------------------------------------------------------------|--|--|--|
| Age                                                                                                                       | : | 25 years                                                                                                                   |  |  |  |
| Marital status                                                                                                            | : | Unmarried                                                                                                                  |  |  |  |
| Children                                                                                                                  |   | N/A                                                                                                                        |  |  |  |
| No. of siblings:                                                                                                          |   | 03 (Three) Brothers and 02 (Two) Sisters                                                                                   |  |  |  |
| Parent's and GB related Info:  (i) Who is GB member  (ii) Mother's name  (iii) Father's name  (iv) GB member's info       |   | Mother                                                                                                                     |  |  |  |
| Further Information: (v) Who pays GB loan installment (vi) Mobile lady (vii) Grameen Education Loan (viii) Any other loan |   | Entrepreneur<br>No<br>Nil<br>Nil                                                                                           |  |  |  |

#### BRIEF BIO OF THE PROPOSED NOBIN UDYOKTA (CONT...)

| Education, till to date                                                                                                                                         | :  | Class Ten                                                                                                                            |
|-----------------------------------------------------------------------------------------------------------------------------------------------------------------|----|--------------------------------------------------------------------------------------------------------------------------------------|
| Present Occupation (Besides own business, i.e., perusing further studies, other business etc.)                                                                  | •• | Nil                                                                                                                                  |
| Business Experiences and Training Info (years of experience, if s/he received any on- hand training, formal training, working experience as an apprentice etc.) |    | 02 (Two) years experience is running his own business. He started the business with BDT 100,000 (One lac).  He has on hand training. |
| Other Own/Family Sources of Income                                                                                                                              | :  | His Elder brother's income from agriculture and younger brother's income from entrepreneur's business as an assistant.               |
| Other Own/Family Sources of Liabilities                                                                                                                         | :  | Nil                                                                                                                                  |
| NU's Contact No.                                                                                                                                                | :  | 01780804718                                                                                                                          |
| NU's National ID No.                                                                                                                                            | :  | 19913213011000188                                                                                                                    |
| NU Project Source/Reference                                                                                                                                     | :  | Grameen Telecom Trust                                                                                                                |

### PROPOSED NOBIN UDYOKTA BUSINESS INFO

| Business Name                                                                                                                        | : | Bhai Bhai Autos                                                                       |
|--------------------------------------------------------------------------------------------------------------------------------------|---|---------------------------------------------------------------------------------------|
| Address/ Location                                                                                                                    | : | Mohimaganj road, Gobindoganj, Gaibandha.                                              |
| Total Investment in BDT                                                                                                              | : | Tk. 511,000                                                                           |
| Financing                                                                                                                            | : | Self Tk. 341,000 (from existing business) Required Investment Tk. 170,000 (as equity) |
| Present salary/drawings from business                                                                                                | : | BDT 3,500 (Three thousand five hundred)                                               |
| Proposed Salary                                                                                                                      | : | BDT 5,000 (Five thousand)                                                             |
| Proposed Business Implementation Plan                                                                                                |   |                                                                                       |
| (i) % of present gross profit margin                                                                                                 | : | On an average 20% and Mobile Recharge 100%                                            |
| <ul><li>(ii) Estimated % of proposed gross profit margin</li><li>(iii) In future risk mgt. plan (from fire, disaster etc.)</li></ul> | : | On an average 20% and Mobile Recharge 100%                                            |