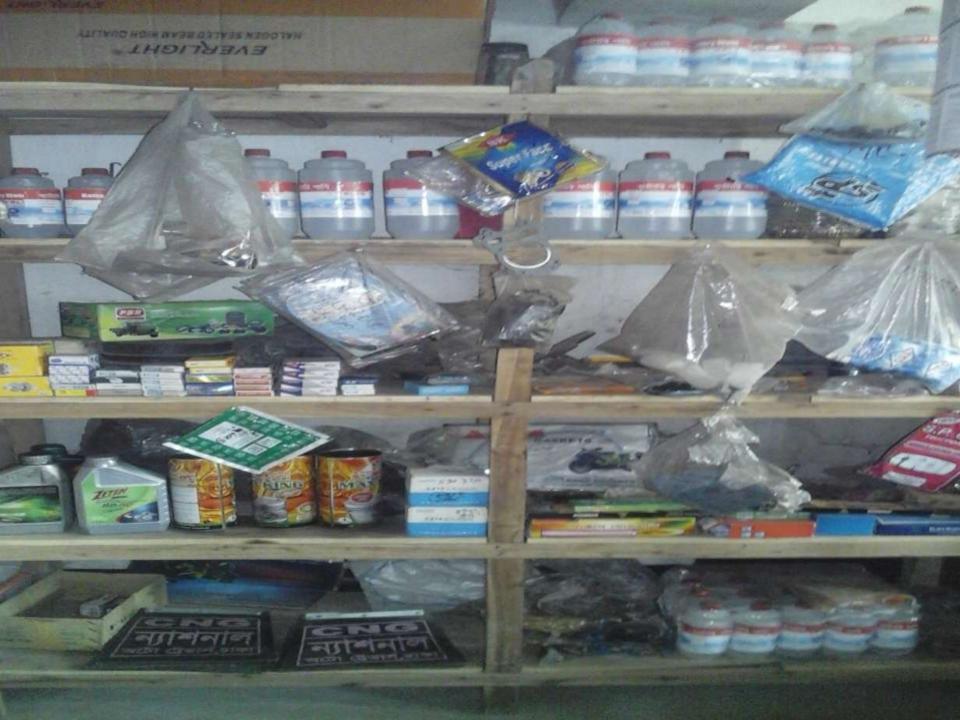

### PROPOSED NOBIN UDYOKTA BUSINESS INFO

| Business Name                                                                                                                        | : | Bhai Bhai Autos                                                                       |
|--------------------------------------------------------------------------------------------------------------------------------------|---|---------------------------------------------------------------------------------------|
| Address/ Location                                                                                                                    | : | Mohimaganj road, Gobindoganj, Gaibandha.                                              |
| Total Investment in BDT                                                                                                              | : | Tk. 511,000                                                                           |
| Financing                                                                                                                            | : | Self Tk. 341,000 (from existing business) Required Investment Tk. 170,000 (as equity) |
| Present salary/drawings from business                                                                                                | : | BDT 3,500 (Three thousand five hundred)                                               |
| Proposed Salary                                                                                                                      | : | BDT 5,000 (Five thousand)                                                             |
| Proposed Business Implementation Plan                                                                                                |   |                                                                                       |
| (i) % of present gross profit margin                                                                                                 | : | On an average 20% and Mobile Recharge 100%                                            |
| <ul><li>(ii) Estimated % of proposed gross profit margin</li><li>(iii) In future risk mgt. plan (from fire, disaster etc.)</li></ul> | : | On an average 20% and Mobile Recharge 100%                                            |

#### PRESENT & PROPOSED INVESTMENT BREAKDOWN

| Particular                                                                             | Existing                                                     | Proposed          | Total   |         |  |
|----------------------------------------------------------------------------------------|--------------------------------------------------------------|-------------------|---------|---------|--|
| Existing                                                                               | Proposed                                                     | Business<br>(BDT) | (BDT)   | (BDT)   |  |
| Investment in products (Mobil oil, auto parts, cycle parts, hardware accessories etc.) | Investment in products (CNG parts and others materials etc.) | 311,987           | 170,000 | 481,987 |  |
| Investment in Mobile Recharge itop up, airtel, Teletalk etc)                           | 5,000                                                        | -                 | 5,000   |         |  |
| Investment in equipment (fan, li                                                       | 1,800                                                        | -                 | 1,800   |         |  |
| Cash in hand                                                                           |                                                              | 7,493             | -       | 7,493   |  |
| Debtors (Since February, 2016                                                          | to at present)                                               | 9,700             | -       | 9,700   |  |
| GB Outstanding loan                                                                    |                                                              | (4,480)           | -       | (4,480) |  |
| Decoration (fixture and fittings)                                                      |                                                              | 9,500             | -       | 9,500   |  |
| Total Capit                                                                            | tal                                                          | 341,000           | 170,000 | 511,000 |  |