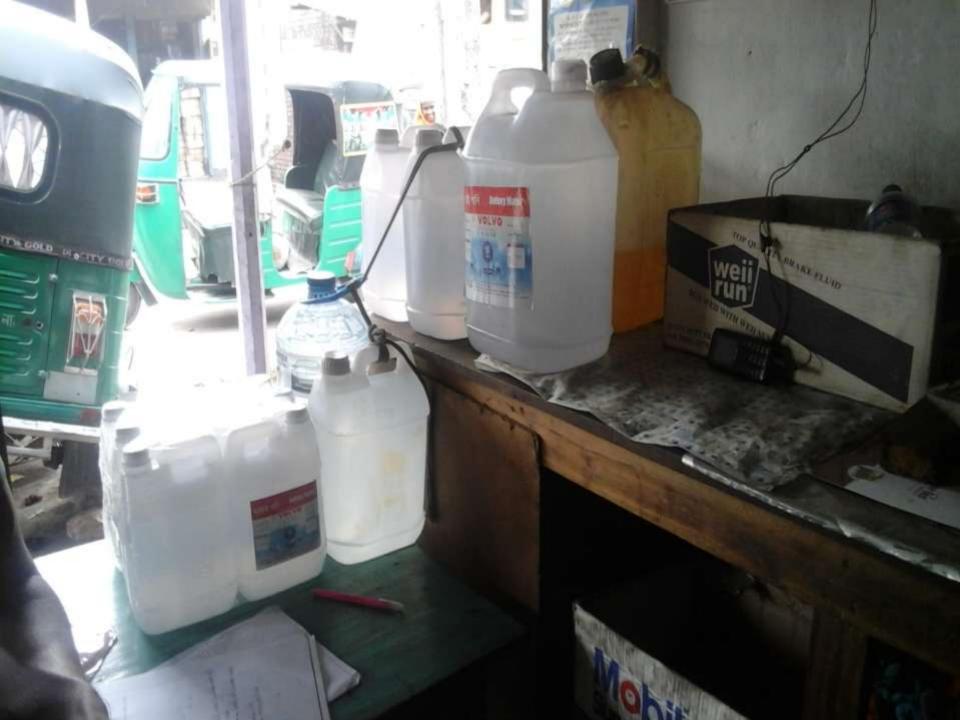

### PROPOSED NOBIN UDYOKTA BUSINESS INFO

| Business Name                                                                                                                        | : | Bhai Bhai Autos                                                                       |
|--------------------------------------------------------------------------------------------------------------------------------------|---|---------------------------------------------------------------------------------------|
| Address/ Location                                                                                                                    | : | Mohimaganj road, Gobindoganj, Gaibandha.                                              |
| Total Investment in BDT                                                                                                              | : | Tk. 511,000                                                                           |
| Financing                                                                                                                            | : | Self Tk. 341,000 (from existing business) Required Investment Tk. 170,000 (as equity) |
| Present salary/drawings from business                                                                                                | : | BDT 3,500 (Three thousand five hundred)                                               |
| Proposed Salary                                                                                                                      | : | BDT 5,000 (Five thousand)                                                             |
| Proposed Business Implementation Plan                                                                                                |   |                                                                                       |
| (i) % of present gross profit margin                                                                                                 | : | On an average 20% and Mobile Recharge 100%                                            |
| <ul><li>(ii) Estimated % of proposed gross profit margin</li><li>(iii) In future risk mgt. plan (from fire, disaster etc.)</li></ul> | : | On an average 20% and Mobile Recharge 100%                                            |

#### PRESENT & PROPOSED INVESTMENT BREAKDOWN

| Particular                                                                             | Existing                                                     | Proposed          | Total   |         |  |
|----------------------------------------------------------------------------------------|--------------------------------------------------------------|-------------------|---------|---------|--|
| Existing                                                                               | Proposed                                                     | Business<br>(BDT) | (BDT)   | (BDT)   |  |
| Investment in products (Mobil oil, auto parts, cycle parts, hardware accessories etc.) | Investment in products (CNG parts and others materials etc.) | 311,987           | 170,000 | 481,987 |  |
| Investment in Mobile Recharge itop up, airtel, Teletalk etc)                           | 5,000                                                        | -                 | 5,000   |         |  |
| Investment in equipment (fan, li                                                       | 1,800                                                        | -                 | 1,800   |         |  |
| Cash in hand                                                                           |                                                              | 7,493             | -       | 7,493   |  |
| Debtors (Since February, 2016                                                          | to at present)                                               | 9,700             | -       | 9,700   |  |
| GB Outstanding loan                                                                    |                                                              | (4,480)           | -       | (4,480) |  |
| Decoration (fixture and fittings)                                                      |                                                              | 9,500             | -       | 9,500   |  |
| Total Capit                                                                            | tal                                                          | 341,000           | 170,000 | 511,000 |  |