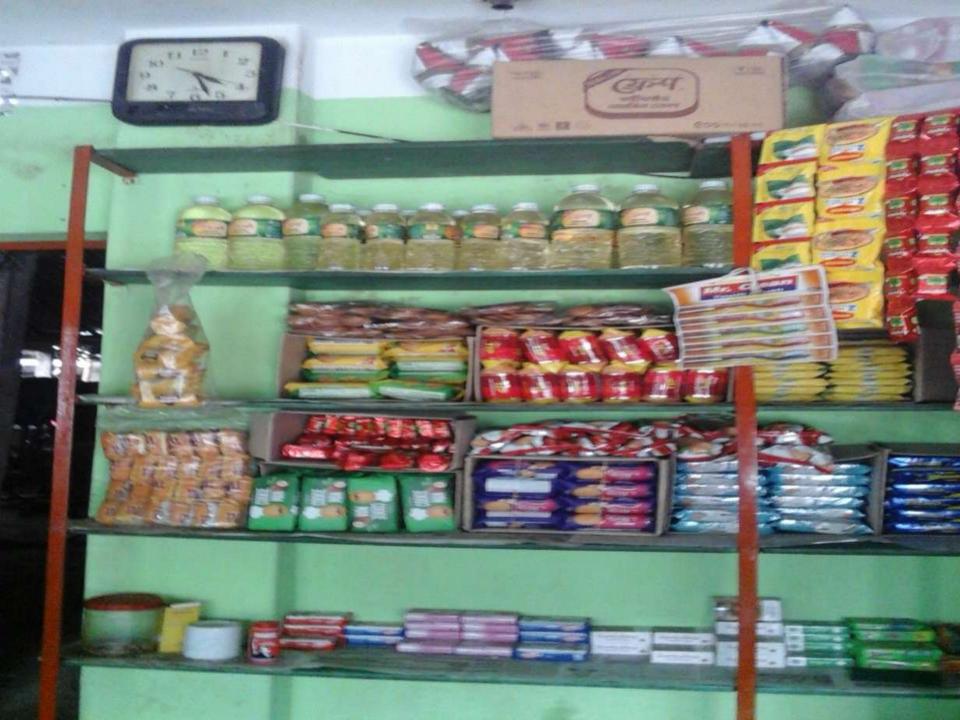

#### PRESENT & PROPOSED INVESTMENT BREAKDOWN

| Particula                                                                           | Existing                                                               | Proposed          | Total   |         |  |
|-------------------------------------------------------------------------------------|------------------------------------------------------------------------|-------------------|---------|---------|--|
| Existing                                                                            | Proposed                                                               | Business<br>(BDT) | (BDT)   | (BDT)   |  |
| Investment in products (grocery item, confectionary item, tea, drinks, juice, etc.) | Investment in products (grocery item and confectionary item, tea etc.) | 149,735           | 150,000 | 299,735 |  |
| Investment in machineries & e (Refrigerator, weight machine,                        | 19,950                                                                 | -                 | 19,950  |         |  |
| Cash in hand                                                                        | 6,215                                                                  | -                 | 6,215   |         |  |
| Decoration (fixture and fittings)                                                   | 10,100                                                                 | -                 | 10,100  |         |  |
| Total Capi                                                                          | 186,000                                                                | 150,000           | 336,000 |         |  |