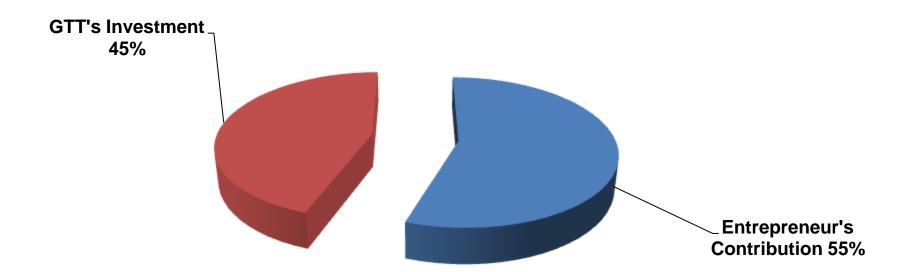

### SOURCE OF FINANCE

- Entrepreneur's Contribution BDT 186,000
- GTT's Investment BDT 150,000
- Total Capital BDT 336,000