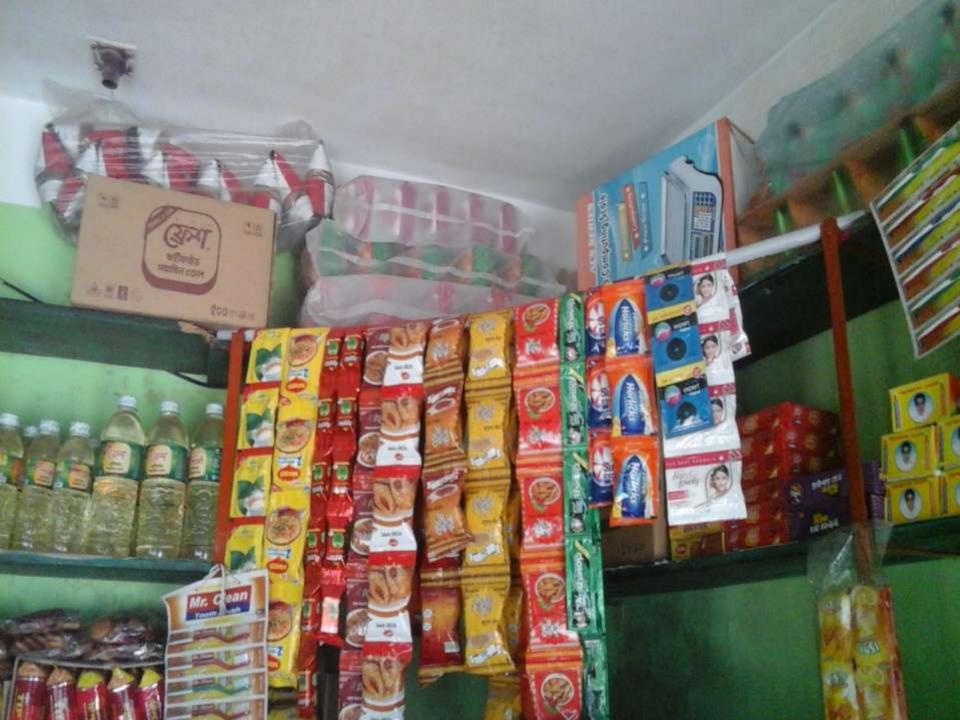

#### PRESENT & PROPOSED INVESTMENT BREAKDOWN

| Particula                                                                           | Existing                                                               | Proposed          | Total   |         |  |
|-------------------------------------------------------------------------------------|------------------------------------------------------------------------|-------------------|---------|---------|--|
| Existing                                                                            | Proposed                                                               | Business<br>(BDT) | (BDT)   | (BDT)   |  |
| Investment in products (grocery item, confectionary item, tea, drinks, juice, etc.) | Investment in products (grocery item and confectionary item, tea etc.) | 149,735           | 150,000 | 299,735 |  |
| Investment in machineries & e (Refrigerator, weight machine,                        | 19,950                                                                 | -                 | 19,950  |         |  |
| Cash in hand                                                                        | 6,215                                                                  | -                 | 6,215   |         |  |
| Decoration (fixture and fittings)                                                   | 10,100                                                                 | -                 | 10,100  |         |  |
| Total Capi                                                                          | 186,000                                                                | 150,000           | 336,000 |         |  |