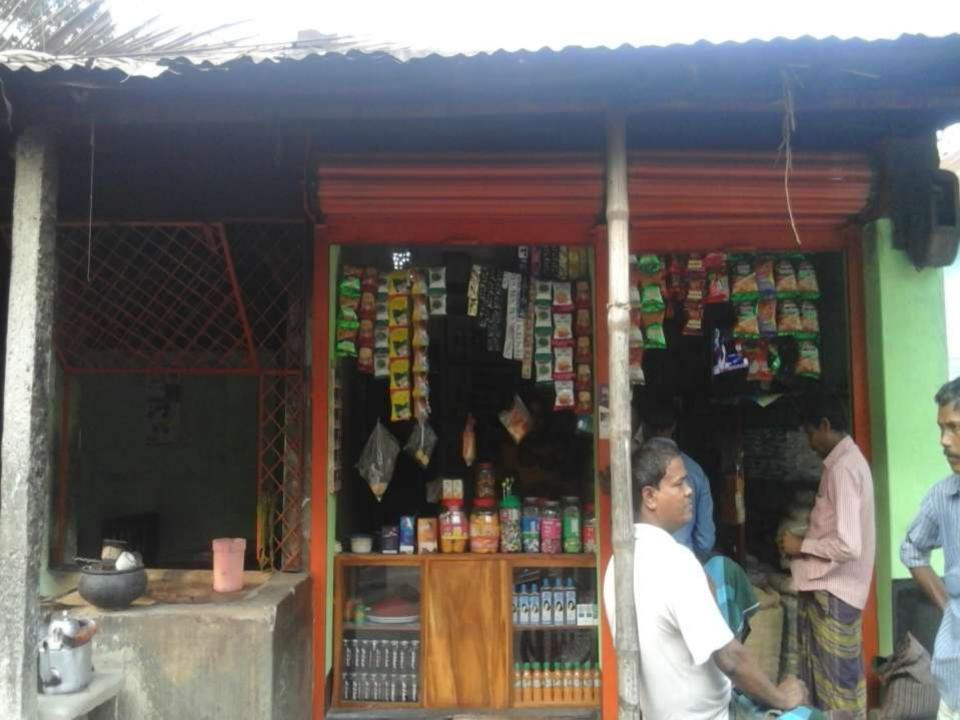

## PROPOSED NOBIN UDYOKTA BUSINESS INFO

| Business Name                                                | : | Nazim Uddin Variety Store                                                             |
|--------------------------------------------------------------|---|---------------------------------------------------------------------------------------|
| Address/ Location                                            | : | Shilpo Para, Gobindoganj, Gaibandha.                                                  |
| Total Investment in BDT                                      | : | Tk. 336,000                                                                           |
| Financing                                                    | : | Self Tk. 186,000 (from existing business) Required Investment Tk. 150,000 (as equity) |
| Present salary/drawings from business                        | : | BDT 4,000 (Four thousand)                                                             |
| Proposed Salary                                              | : | BDT 5,000 (Five thousand)                                                             |
| Proposed Business Implementation Plan                        |   |                                                                                       |
| (i) % of present gross profit margin                         | : | On an average 17%                                                                     |
| (ii) Estimated % of proposed gross profit margin             | : | On an average 17%                                                                     |
| (iii) In future risk mgt. plan<br>(from fire, disaster etc.) |   |                                                                                       |

# Pictures