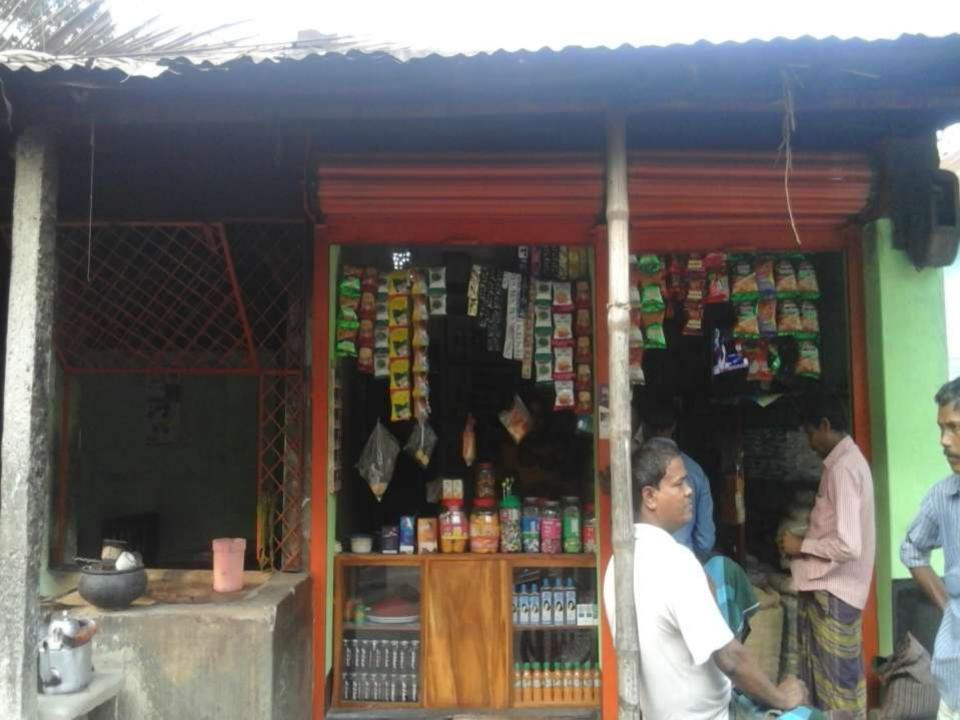

## PROPOSED NOBIN UDYOKTA BUSINESS INFO

| Business Name                                                | : | Nazim Uddin Variety Store                                                             |
|--------------------------------------------------------------|---|---------------------------------------------------------------------------------------|
| Address/ Location                                            | : | Shilpo Para, Gobindoganj, Gaibandha.                                                  |
| Total Investment in BDT                                      | : | Tk. 336,000                                                                           |
| Financing                                                    | : | Self Tk. 186,000 (from existing business) Required Investment Tk. 150,000 (as equity) |
| Present salary/drawings from business                        | : | BDT 4,000 (Four thousand)                                                             |
| Proposed Salary                                              | : | BDT 5,000 (Five thousand)                                                             |
| Proposed Business Implementation Plan                        |   |                                                                                       |
| (i) % of present gross profit margin                         | : | On an average 17%                                                                     |
| (ii) Estimated % of proposed gross profit margin             | : | On an average 17%                                                                     |
| (iii) In future risk mgt. plan<br>(from fire, disaster etc.) |   |                                                                                       |

#### PRESENT & PROPOSED INVESTMENT BREAKDOWN

| Particula                                                                           | Existing                                                               | Proposed          | Total   |         |  |
|-------------------------------------------------------------------------------------|------------------------------------------------------------------------|-------------------|---------|---------|--|
| Existing                                                                            | Proposed                                                               | Business<br>(BDT) | (BDT)   | (BDT)   |  |
| Investment in products (grocery item, confectionary item, tea, drinks, juice, etc.) | Investment in products (grocery item and confectionary item, tea etc.) | 149,735           | 150,000 | 299,735 |  |
| Investment in machineries & e (Refrigerator, weight machine,                        | 19,950                                                                 | -                 | 19,950  |         |  |
| Cash in hand                                                                        | 6,215                                                                  | -                 | 6,215   |         |  |
| Decoration (fixture and fittings)                                                   | 10,100                                                                 | -                 | 10,100  |         |  |
| Total Capi                                                                          | 186,000                                                                | 150,000           | 336,000 |         |  |