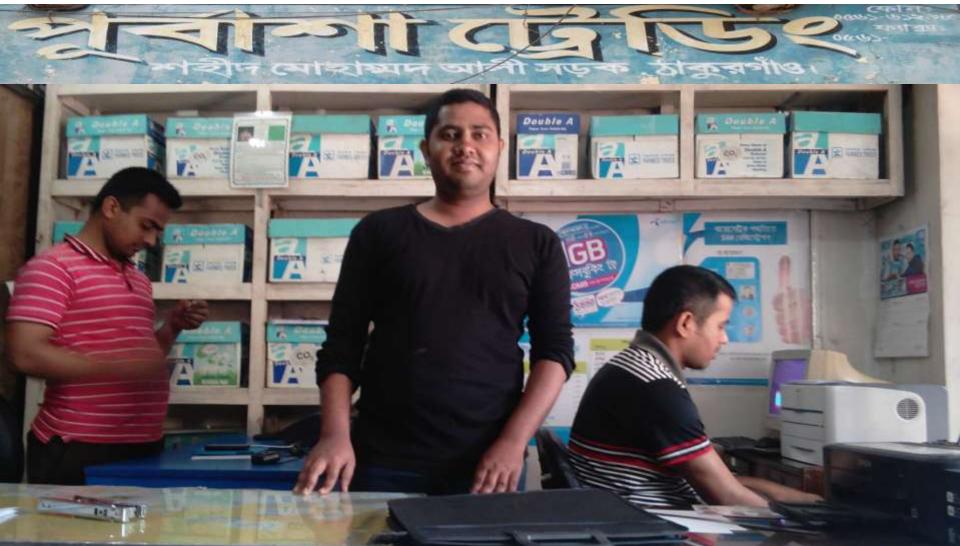

### **PROPOSED NOBIN UDYOKTA BUSINESS INFO**

| Business Name                                                                                                                                                                                              | : | Purbasa Trading                                                                                                      |
|------------------------------------------------------------------------------------------------------------------------------------------------------------------------------------------------------------|---|----------------------------------------------------------------------------------------------------------------------|
| Address/ Location                                                                                                                                                                                          | : | Chawrasta Bazar, Sadar, Thakurgoan.                                                                                  |
| Total Investment in BDT                                                                                                                                                                                    | : | Tk. 470,000                                                                                                          |
| Financing                                                                                                                                                                                                  | : | Self Tk. 320,000 (from existing business)<br>Required Investment Tk. 150,000 (as equity)                             |
| Present salary/drawings from business                                                                                                                                                                      | : | BDT 10,000 (Ten Thousand)                                                                                            |
| Proposed Salary                                                                                                                                                                                            | : | BDT 11,000 (Eleven Thousand)                                                                                         |
| Proposed Business<br>Implementation Plan<br>(i) % of present gross profit<br>margin<br>(ii) Estimated % of proposed<br>gross profit margin<br>(iii) In future risk mgt. plan<br>(from fire, disaster etc.) | : | On products 10%,photocopy 60%,Fax 90% and Others<br>100%<br>On products 10%,photocopy 40%,Fax 90% and Others<br>100% |