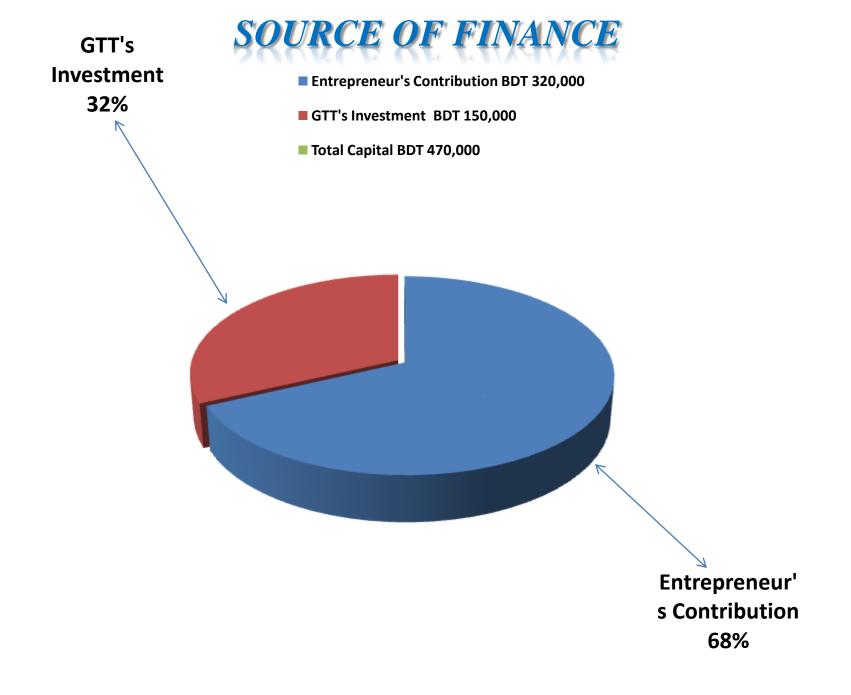

### **PROPOSED NOBIN UDYOKTA BUSINESS INFO**

| Business Name                                                                                                                                                                                              | : | Purbasa Trading                                                                                                      |
|------------------------------------------------------------------------------------------------------------------------------------------------------------------------------------------------------------|---|----------------------------------------------------------------------------------------------------------------------|
| Address/ Location                                                                                                                                                                                          | : | Chawrasta Bazar, Sadar, Thakurgoan.                                                                                  |
| Total Investment in BDT                                                                                                                                                                                    | : | Tk. 470,000                                                                                                          |
| Financing                                                                                                                                                                                                  | : | Self Tk. 320,000 (from existing business)<br>Required Investment Tk. 150,000 (as equity)                             |
| Present salary/drawings from business                                                                                                                                                                      | : | BDT 10,000 (Ten Thousand)                                                                                            |
| Proposed Salary                                                                                                                                                                                            | : | BDT 11,000 (Eleven Thousand)                                                                                         |
| Proposed Business<br>Implementation Plan<br>(i) % of present gross profit<br>margin<br>(ii) Estimated % of proposed<br>gross profit margin<br>(iii) In future risk mgt. plan<br>(from fire, disaster etc.) | : | On products 10%,photocopy 60%,Fax 90% and Others<br>100%<br>On products 10%,photocopy 40%,Fax 90% and Others<br>100% |

| Particul                                                                                                                                | Particulars                                                      |                   |         | Total    |  |
|-----------------------------------------------------------------------------------------------------------------------------------------|------------------------------------------------------------------|-------------------|---------|----------|--|
| Existing                                                                                                                                | Proposed                                                         | Business<br>(BDT) | (BDT)   | (BDT)    |  |
| Investment in products (Such as<br>Fax,Photocopy, Bkash, Flexi item etc.)                                                               | Investment in products (Paper,Ink<br>item etc.)                  | 64,160            | 20,000  | 84,160   |  |
| Investment in Equipment & Tools ( Such<br>as Fan,Photocopy Machine -2,Fax<br>Machine-1,Printer-2, Computer set-<br>2,Television-1 etc.) | Investment in Equipment & Tools(<br>Digital Photocopy Machine-1) | 127,410           | 130,000 | 257,410  |  |
| Cash in Hand                                                                                                                            |                                                                  | 20,150            | _       | 20,150   |  |
| Advance for Shop                                                                                                                        |                                                                  | 100,000           | _       | 100,000  |  |
| GB Outstanding Loan                                                                                                                     |                                                                  | (12,960)          |         | (12,960) |  |
| Investment in Decoration (Furniture, fixture and fittings)                                                                              |                                                                  | 21,240            |         | 21,240   |  |
| Total Ca                                                                                                                                | oital                                                            | 320,000           | 150,000 | 470,000  |  |