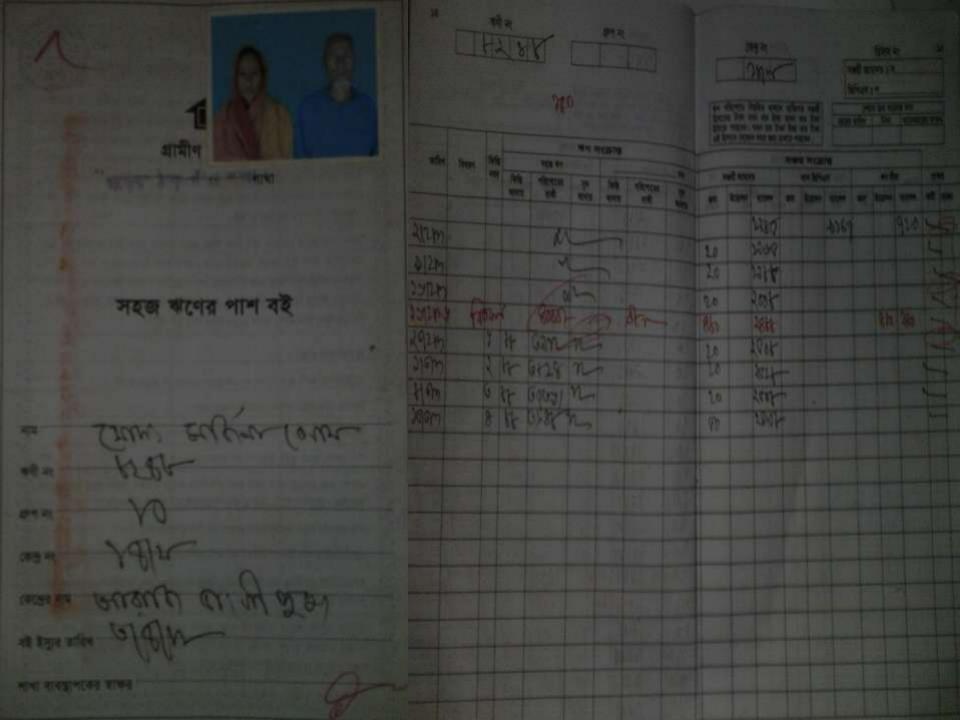

### BRIEF BIO OF THE PROPOSED NOBIN UDYOKTA

| Name and address                                                                                                          | :     | Md. Mojaharul Islam                                                                                                                                                                                         |  |  |  |  |  |
|---------------------------------------------------------------------------------------------------------------------------|-------|-------------------------------------------------------------------------------------------------------------------------------------------------------------------------------------------------------------|--|--|--|--|--|
|                                                                                                                           |       | Vill: Araji dhanggipukur, Union: 13# Goreya, Post;<br>Goreya: , Upazila. Thakurgoan, District: Thakurgoan.                                                                                                  |  |  |  |  |  |
| Age                                                                                                                       | :     | 28years                                                                                                                                                                                                     |  |  |  |  |  |
| Marital status                                                                                                            | :     | married                                                                                                                                                                                                     |  |  |  |  |  |
| Children                                                                                                                  | :     | 01(Son) and 01 (Daughter)                                                                                                                                                                                   |  |  |  |  |  |
| No. of siblings:                                                                                                          | :     | 02 (Two) Brother and 03 (Three) Sister.                                                                                                                                                                     |  |  |  |  |  |
| Parent's and GB related Info: (i) Who is GB member (ii) Mother's name (iii) Father's name (iv) GB member's info           | : : : | Mother V Father Mst. Morjina Md. Majiuddin  Branch: Goreya, Thakurgoan, Centre # 14/mo  Loan no.: 8248, Member since March 24, 2012  First loan: Tk. 5,000  Existing loan: 5000, Outstanding loan: Tk. 3648 |  |  |  |  |  |
| Further Information: (v) Who pays GB loan installment (vi) Mobile lady (vii) Grameen Education Loan (viii) Any other loan | : : : | Entrepreneur's Father No Nil Nil                                                                                                                                                                            |  |  |  |  |  |

#### BRIEF HISTORY OF GB LOAN UTILIZATION BY FAMILY

- Mst. Morjina Begum is a GB member since January 02, 1999 at first she took GB loan BDT 5,000 (Five thousand).
- Gradually she took GB loan several times and utilized it for repairing house and assisting her son (entrepreneur) in existing business.
- Finally GB loan helped her to improve economic condition, livelihood and expanding the existing business of her son.