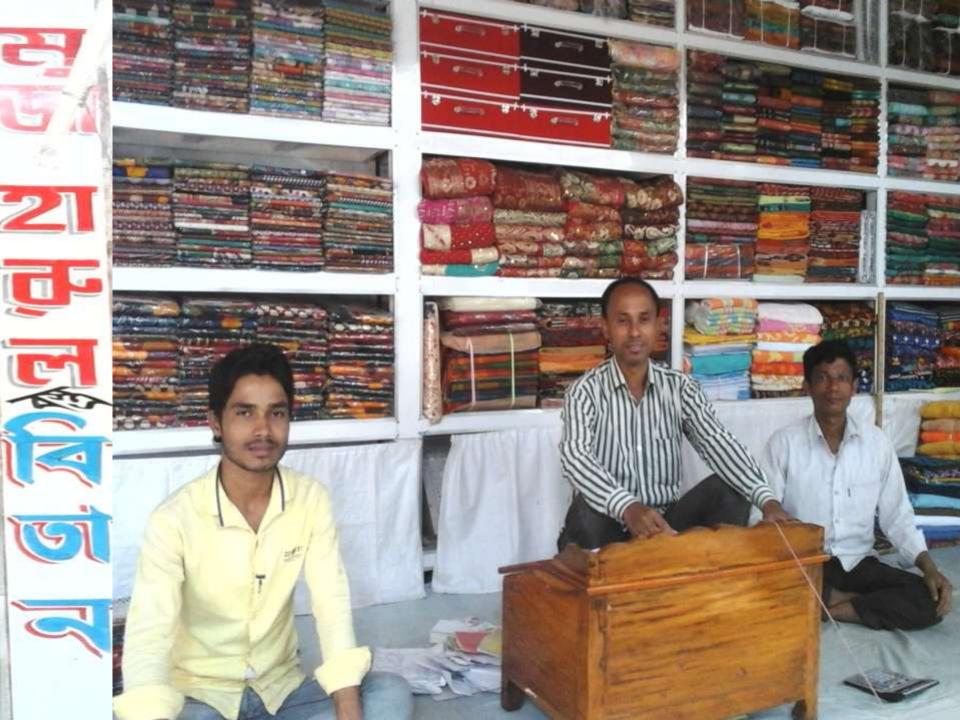

## PROPOSED NOBIN UDYOKTA BUSINESS INFO

| Business Name                                                | : | M/S Mojaharul bostro bitan                                                             |
|--------------------------------------------------------------|---|----------------------------------------------------------------------------------------|
| Address/ Location                                            | : | Goreya Hat, , Thakurgoan.                                                              |
| Total Investment in BDT                                      | : | Tk. 7,03,000                                                                           |
| Financing                                                    | : | Self Tk. 5,03,000 (from existing business) Required Investment Tk. 200,000 (as equity) |
| Present salary/drawings from business                        | : | BDT 10,000 (Ten Thousand)                                                              |
| Proposed Salary                                              | : | BDT 11,000 (Eleven Thousand)                                                           |
| Proposed Business<br>Implementation Plan                     |   |                                                                                        |
| (i) % of present gross profit margin                         | : | On an Average 15%                                                                      |
| (ii) Estimated % of proposed gross profit margin             | : | On an Average 15%                                                                      |
| (iii) In future risk mgt. plan<br>(from fire, disaster etc.) | : |                                                                                        |
|                                                              |   |                                                                                        |

#### PRESENT & PROPOSED INVESTMENT BREAKDOWN

| Particula                                                                            | ars                                                                             | Existing          | Droness           | Total          |  |
|--------------------------------------------------------------------------------------|---------------------------------------------------------------------------------|-------------------|-------------------|----------------|--|
| Existing                                                                             | Proposed                                                                        | Business<br>(BDT) | Proposed<br>(BDT) | Total<br>(BDT) |  |
| Investment in product (Gauze Cloth, Shirt<br>piece,dhuti, Pent Piece,Shari etc.)     | Investment in products (<br>Shari,Gabating pent,Shirt<br>Piece,Pent Piece etc.) | 377,550           | 200,000           | 577,550        |  |
| Investment in Equipment & Tools ( Such as Fan, Light, Computer, Weight balance etc.) |                                                                                 | 5,800             | -                 | 5,800          |  |
| Cash in Hand                                                                         |                                                                                 | 8,150             | -                 | 8,150          |  |
| Advance for Shop                                                                     |                                                                                 | 100,000           | -                 | 100,000        |  |
| Investment in Decoration (Furniture, fixture and fittings)                           |                                                                                 | 11,500            |                   | 11,500         |  |
| Total Cap                                                                            | ital                                                                            | 503,000           | 200,000           | 703,000        |  |