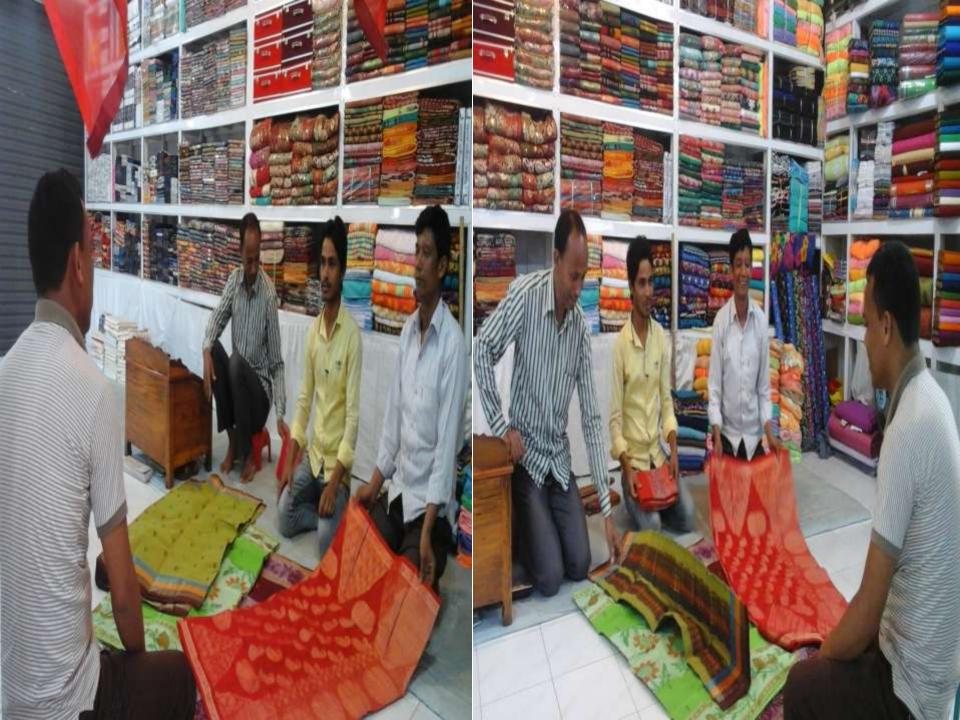

## PROPOSED NOBIN UDYOKTA BUSINESS INFO

| Business Name                                                | : | M/S Mojaharul bostro bitan                                                             |
|--------------------------------------------------------------|---|----------------------------------------------------------------------------------------|
| Address/ Location                                            | : | Goreya Hat, , Thakurgoan.                                                              |
| Total Investment in BDT                                      | : | Tk. 7,03,000                                                                           |
| Financing                                                    | : | Self Tk. 5,03,000 (from existing business) Required Investment Tk. 200,000 (as equity) |
| Present salary/drawings from business                        | : | BDT 10,000 (Ten Thousand)                                                              |
| Proposed Salary                                              | : | BDT 11,000 (Eleven Thousand)                                                           |
| Proposed Business<br>Implementation Plan                     |   |                                                                                        |
| (i) % of present gross profit margin                         | : | On an Average 15%                                                                      |
| (ii) Estimated % of proposed gross profit margin             | : | On an Average 15%                                                                      |
| (iii) In future risk mgt. plan<br>(from fire, disaster etc.) | : |                                                                                        |
|                                                              |   |                                                                                        |

#### PRESENT & PROPOSED INVESTMENT BREAKDOWN

| Particula                                                                            | ars                                                                             | Existing          | Droness           | Total          |  |
|--------------------------------------------------------------------------------------|---------------------------------------------------------------------------------|-------------------|-------------------|----------------|--|
| Existing                                                                             | Proposed                                                                        | Business<br>(BDT) | Proposed<br>(BDT) | Total<br>(BDT) |  |
| Investment in product (Gauze Cloth, Shirt<br>piece,dhuti, Pent Piece,Shari etc.)     | Investment in products (<br>Shari,Gabating pent,Shirt<br>Piece,Pent Piece etc.) | 377,550           | 200,000           | 577,550        |  |
| Investment in Equipment & Tools ( Such as Fan, Light, Computer, Weight balance etc.) |                                                                                 | 5,800             | -                 | 5,800          |  |
| Cash in Hand                                                                         |                                                                                 | 8,150             | -                 | 8,150          |  |
| Advance for Shop                                                                     |                                                                                 | 100,000           | -                 | 100,000        |  |
| Investment in Decoration (Furniture, fixture and fittings)                           |                                                                                 | 11,500            |                   | 11,500         |  |
| Total Cap                                                                            | ital                                                                            | 503,000           | 200,000           | 703,000        |  |