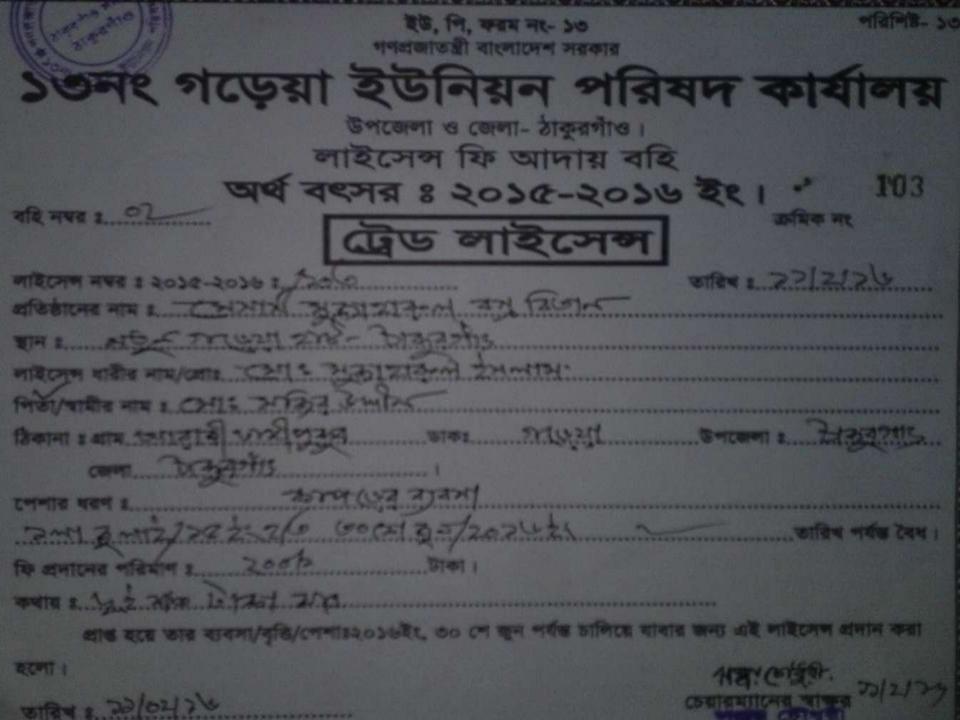

# Strength

☐ Present employment:

Self: 01 Family: 0

Others (beyond family): 02

Future employment:0

☐ Trade License in his own name;

☐ He has on hand training;

☐ Skilled and working experiences (12yrs);