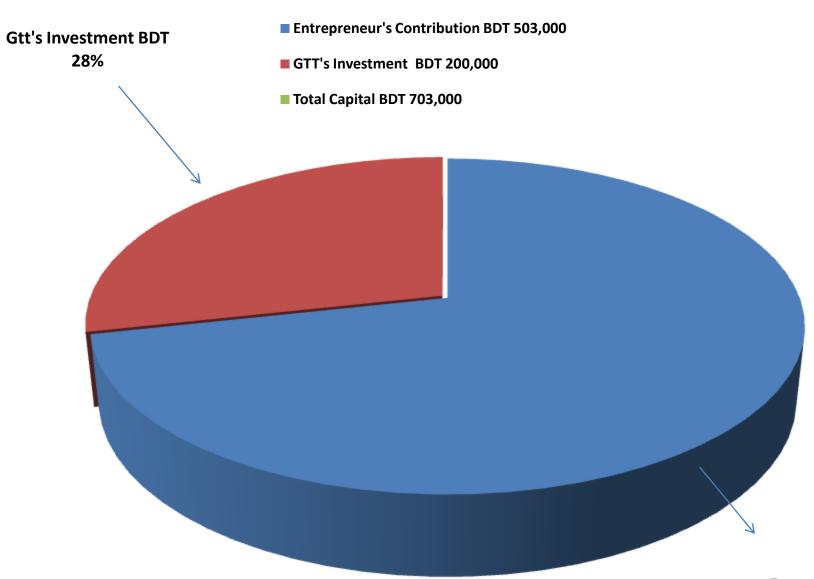

#### PRESENT & PROPOSED INVESTMENT BREAKDOWN

| Particula                                                                            | ars                                                                             | Existing          | Droness           | Total          |  |
|--------------------------------------------------------------------------------------|---------------------------------------------------------------------------------|-------------------|-------------------|----------------|--|
| Existing                                                                             | Proposed                                                                        | Business<br>(BDT) | Proposed<br>(BDT) | Total<br>(BDT) |  |
| Investment in product (Gauze Cloth, Shirt<br>piece,dhuti, Pent Piece,Shari etc.)     | Investment in products (<br>Shari,Gabating pent,Shirt<br>Piece,Pent Piece etc.) | 377,550           | 200,000           | 577,550        |  |
| Investment in Equipment & Tools ( Such as Fan, Light, Computer, Weight balance etc.) |                                                                                 | 5,800             | -                 | 5,800          |  |
| Cash in Hand                                                                         |                                                                                 | 8,150             | -                 | 8,150          |  |
| Advance for Shop                                                                     |                                                                                 | 100,000           | -                 | 100,000        |  |
| Investment in Decoration (Furniture, fixture and fittings)                           |                                                                                 | 11,500            |                   | 11,500         |  |
| Total Cap                                                                            | ital                                                                            | 503,000           | 200,000           | 703,000        |  |

## SOURCE OF FINANCE

Enterpreneur's ContributionBDT 72%