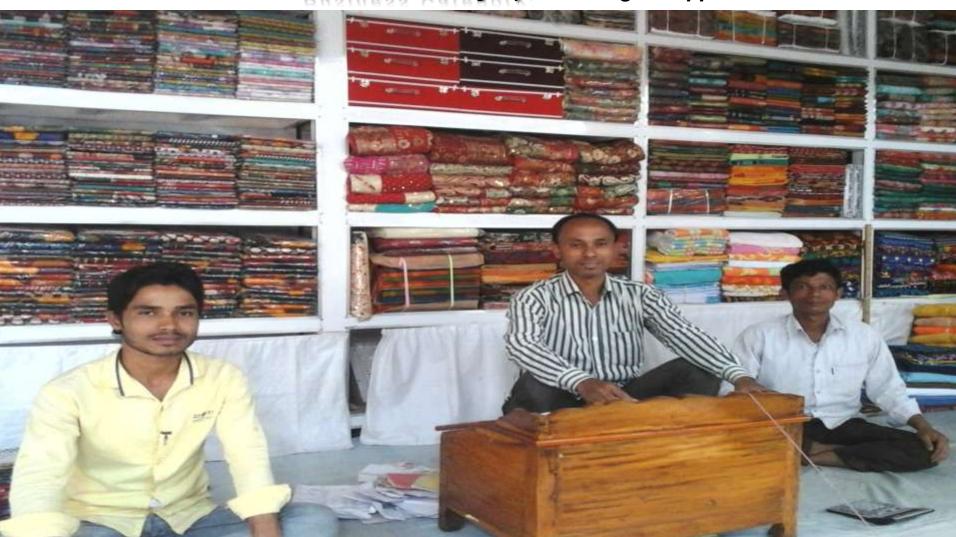

## PROPOSED NOBIN UDYOKTA BUSINESS INFO

| Business Name                                                | : | M/S Mojaharul bostro bitan                                                             |
|--------------------------------------------------------------|---|----------------------------------------------------------------------------------------|
| Address/ Location                                            | : | Goreya Hat, , Thakurgoan.                                                              |
| Total Investment in BDT                                      | : | Tk. 7,03,000                                                                           |
| Financing                                                    | : | Self Tk. 5,03,000 (from existing business) Required Investment Tk. 200,000 (as equity) |
| Present salary/drawings from business                        | : | BDT 10,000 (Ten Thousand)                                                              |
| Proposed Salary                                              | : | BDT 11,000 (Eleven Thousand)                                                           |
| Proposed Business<br>Implementation Plan                     |   |                                                                                        |
| (i) % of present gross profit margin                         | : | On an Average 15%                                                                      |
| (ii) Estimated % of proposed gross profit margin             | : | On an Average 15%                                                                      |
| (iii) In future risk mgt. plan<br>(from fire, disaster etc.) | : |                                                                                        |
|                                                              |   |                                                                                        |

#### PRESENT & PROPOSED INVESTMENT BREAKDOWN

| Particula                                                                            | ars                                                                             | Existing          | Droness           | Total          |  |
|--------------------------------------------------------------------------------------|---------------------------------------------------------------------------------|-------------------|-------------------|----------------|--|
| Existing                                                                             | Proposed                                                                        | Business<br>(BDT) | Proposed<br>(BDT) | Total<br>(BDT) |  |
| Investment in product (Gauze Cloth, Shirt<br>piece,dhuti, Pent Piece,Shari etc.)     | Investment in products (<br>Shari,Gabating pent,Shirt<br>Piece,Pent Piece etc.) | 377,550           | 200,000           | 577,550        |  |
| Investment in Equipment & Tools ( Such as Fan, Light, Computer, Weight balance etc.) |                                                                                 | 5,800             | -                 | 5,800          |  |
| Cash in Hand                                                                         |                                                                                 | 8,150             | -                 | 8,150          |  |
| Advance for Shop                                                                     |                                                                                 | 100,000           | -                 | 100,000        |  |
| Investment in Decoration (Furniture, fixture and fittings)                           |                                                                                 | 11,500            |                   | 11,500         |  |
| Total Cap                                                                            | ital                                                                            | 503,000           | 200,000           | 703,000        |  |