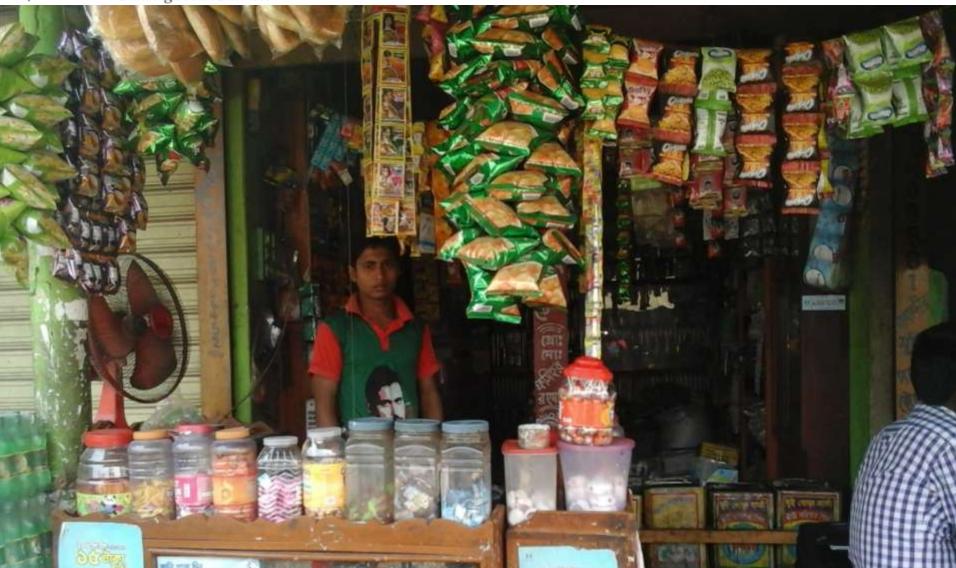

### PROPOSED NOBIN UDYOKTA BUSINESS INFO

| Business Name                                                | : | Mudi Pan store                                                                       |
|--------------------------------------------------------------|---|--------------------------------------------------------------------------------------|
| Address/ Location                                            | : | Vaolarhat , Sodor, Thakurgoan.                                                       |
| Total Investment in BDT                                      | : | Tk. 297,000                                                                          |
| Financing                                                    | : | Self Tk. 197,000(from existing business) Required Investment Tk. 100,000 (as equity) |
| Present salary/drawings from business                        | : | BDT 5,000 (Five Thousand)                                                            |
| Proposed Salary                                              | : | BDT 6,000 (Six Thousand )                                                            |
| Proposed Business Implementation Plan                        |   |                                                                                      |
| (i) % of present gross profit margin                         | : | On an Grocery Item 10%,Betel Leaf 30%                                                |
| (ii) Estimated % of proposed gross profit margin             | : | On an Grocery Item 10%,Betel Leaf 30%                                                |
| (iii) In future risk mgt. plan<br>(from fire, disaster etc.) | : |                                                                                      |

## Pictures