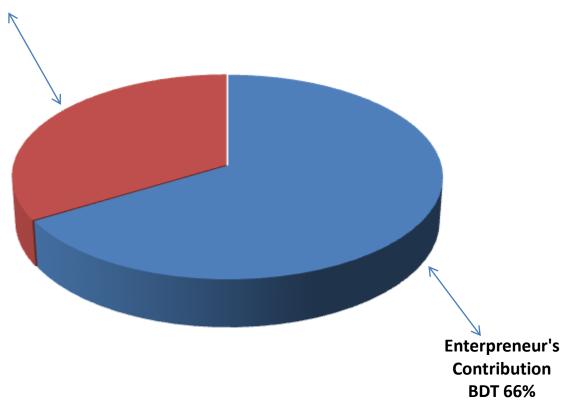

### PRESENT & PROPOSED INVESTMENT BREAKDOWN

| Particulars                                                                                     |                                                                     |         | D                 | Total   |
|-------------------------------------------------------------------------------------------------|---------------------------------------------------------------------|---------|-------------------|---------|
| Existing                                                                                        | Proposed                                                            | s (BDT) | Proposed<br>(BDT) | (BDT)   |
| Investment in products (Such as Pan,Biscuit, Rice, Oil,Confectionary Item and Grocery Item etc) | Investment in products<br>(Such as Soft Drinks and<br>Grocery items | 105,386 | 100,000           | 205,386 |
| Investment in Machineries (Such as R                                                            | 21,000                                                              | -       | 21,000            |         |
| Cash in Hand                                                                                    | 3,650                                                               | -       | 3,650             |         |
| Advance for Shop                                                                                |                                                                     |         | -                 | 60,000  |
| Investment in Decoration (Furniture, fixture and fittings)                                      |                                                                     | 6,964   |                   | 6,964   |
| Total Capita                                                                                    | ıl                                                                  | 197,000 | 100,000           | 297,000 |

### SOURCE OF FINANCE