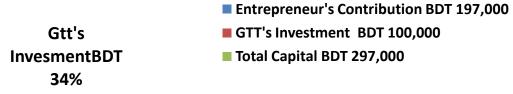

### PRESENT & PROPOSED INVESTMENT BREAKDOWN

| Particulars                                                                                     |                                                                     |         | D                 | Total   |
|-------------------------------------------------------------------------------------------------|---------------------------------------------------------------------|---------|-------------------|---------|
| Existing                                                                                        | Proposed                                                            | s (BDT) | Proposed<br>(BDT) | (BDT)   |
| Investment in products (Such as Pan,Biscuit, Rice, Oil,Confectionary Item and Grocery Item etc) | Investment in products<br>(Such as Soft Drinks and<br>Grocery items | 105,386 | 100,000           | 205,386 |
| Investment in Machineries (Such as R                                                            | 21,000                                                              | -       | 21,000            |         |
| Cash in Hand                                                                                    | 3,650                                                               | -       | 3,650             |         |
| Advance for Shop                                                                                |                                                                     |         | -                 | 60,000  |
| Investment in Decoration (Furniture, fixture and fittings)                                      |                                                                     | 6,964   |                   | 6,964   |
| Total Capita                                                                                    | ıl                                                                  | 197,000 | 100,000           | 297,000 |

### SOURCE OF FINANCE