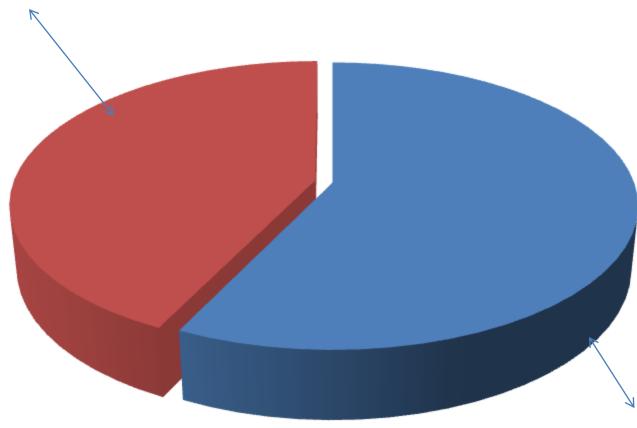

### SOURCE OF FINANCE

- GTT's Investment BDT 60,000
- Total Capital BDT 140,000

**GTT's Investment** 

43%

Entrepreneur's Contribution 57%