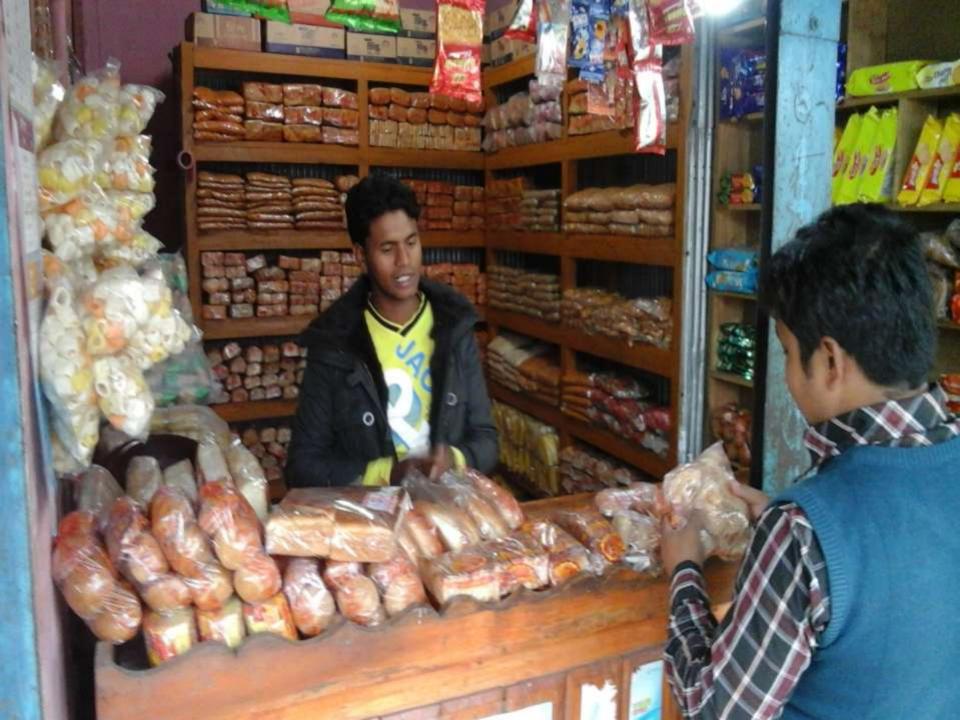

### PROPOSED NOBIN UDYOKTA BUSINESS INFO

| Business Name                                                                                                                                                                            | : | Biplob Bakery                                                                       |
|------------------------------------------------------------------------------------------------------------------------------------------------------------------------------------------|---|-------------------------------------------------------------------------------------|
| Address/ Location                                                                                                                                                                        | : | Nekmorod, Ranishongkel, Thakurgaon.                                                 |
| Total Investment in BDT                                                                                                                                                                  | : | Tk. 140,000                                                                         |
| Financing                                                                                                                                                                                | : | Self Tk. 80,000 (from existing business) Required Investment Tk. 60,000 (as equity) |
| Present salary/drawings from business                                                                                                                                                    | : | BDT 3,000 Three Thousand)                                                           |
| Proposed Salary                                                                                                                                                                          | : | BDT 4,000 (Four Thousand)                                                           |
| Proposed Business Implementation Plan  (i) % of present gross profit margin  (ii) Estimated % of proposed gross profit margin  (iii) In future risk mgt. plan (from fire, disaster etc.) | : | On an Average 15% On an Average 15%                                                 |

# Pictures

গণপ্রজাতরী বাংলাদেশ সরকার ২নং নেক্যবদ ইউনিয়ন পরিষদ ডাকঘরঃ নেক্মরদ, ভগতোলাঃ ঝণীশংকৈল জেলা ঃ ঠাকুরগাঁও। ট্রেড লাইসেন্স रहि नएत লাইসেক নম্র-লাইসেল ধারীর নাম लाड लगव या। अर পিত/ সামীর নাম ঃ ट्याः जारून ट्यासर स्मार त्रक्रमवेर किर्माला कार्याः भावत् राह्य नियम् द्यमार्थ - त्यममयम बाळा० 2010-26 (20) APO COCX 27 क अमात्मत अस्मान करा ह 200/2 होता कराय विकास मुखास दिए। सार প্রাপ্ত হয়ে তার ব্যবসা বৃত্তি/ পেশা, চালিয়া যাওয়ার জন্য এই লাইসেন্স প্রদান করা হল जातियः ३२।२२।२७ ियः 