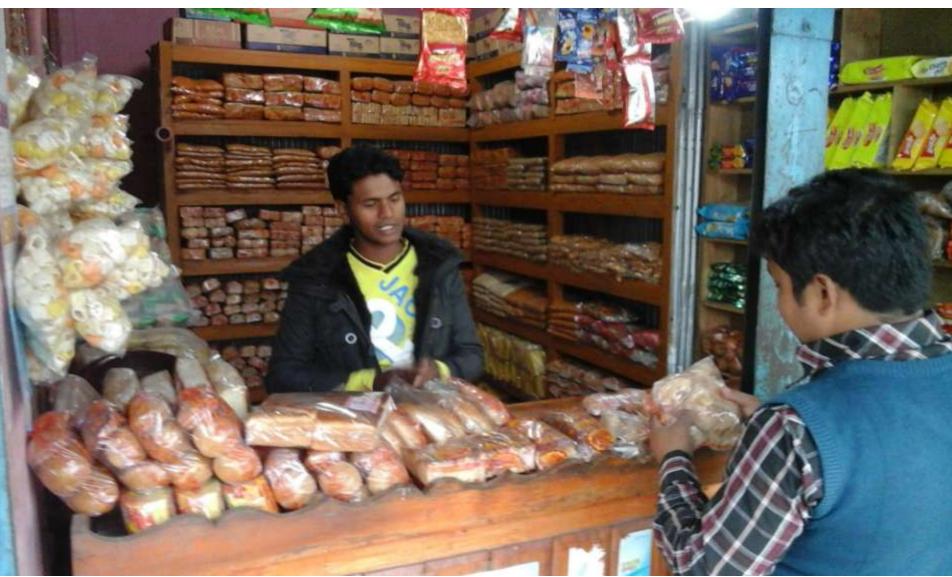

### PROPOSED NOBIN UDYOKTA BUSINESS INFO

| Business Name                                                                                                                                                                            | : | Biplob Bakery                                                                       |
|------------------------------------------------------------------------------------------------------------------------------------------------------------------------------------------|---|-------------------------------------------------------------------------------------|
| Address/ Location                                                                                                                                                                        | : | Nekmorod, Ranishongkel, Thakurgaon.                                                 |
| Total Investment in BDT                                                                                                                                                                  | : | Tk. 140,000                                                                         |
| Financing                                                                                                                                                                                | : | Self Tk. 80,000 (from existing business) Required Investment Tk. 60,000 (as equity) |
| Present salary/drawings from business                                                                                                                                                    | : | BDT 3,000 Three Thousand)                                                           |
| Proposed Salary                                                                                                                                                                          | : | BDT 4,000 (Four Thousand)                                                           |
| Proposed Business Implementation Plan  (i) % of present gross profit margin  (ii) Estimated % of proposed gross profit margin  (iii) In future risk mgt. plan (from fire, disaster etc.) | : | On an Average 15% On an Average 15%                                                 |

# Pictures

গণপ্রজাতরী বাংলাদেশ সরকার ২নং নেক্যবদ ইউনিয়ন পরিষদ ডাকঘরঃ নেক্মরদ, ভগতোলাঃ ঝণীশংকৈল জেলা ঃ ঠাকুরগাঁও। ট্রেড লাইসেন্স रहि नएत লাইসেক নম্র-লাইসেল ধারীর নাম लाड लगव या। अर পিত/ সামীর নাম ঃ ट्याः जारून ट्यासर स्मार त्रक्रमवेर किर्माला कार्याः भावत् राह्य नियम् द्यमार्थ - त्यममयम बाळा० 2010-26 (20) APO COCX 27 क अमात्मत अस्मान करा ह 200/2 होता कराय विकास मुखास दिए। सार প্রাপ্ত হয়ে তার ব্যবসা বৃত্তি/ পেশা, চালিয়া যাওয়ার জন্য এই লাইসেন্স প্রদান করা হল जातियः ३२।२२।२७ ियः 