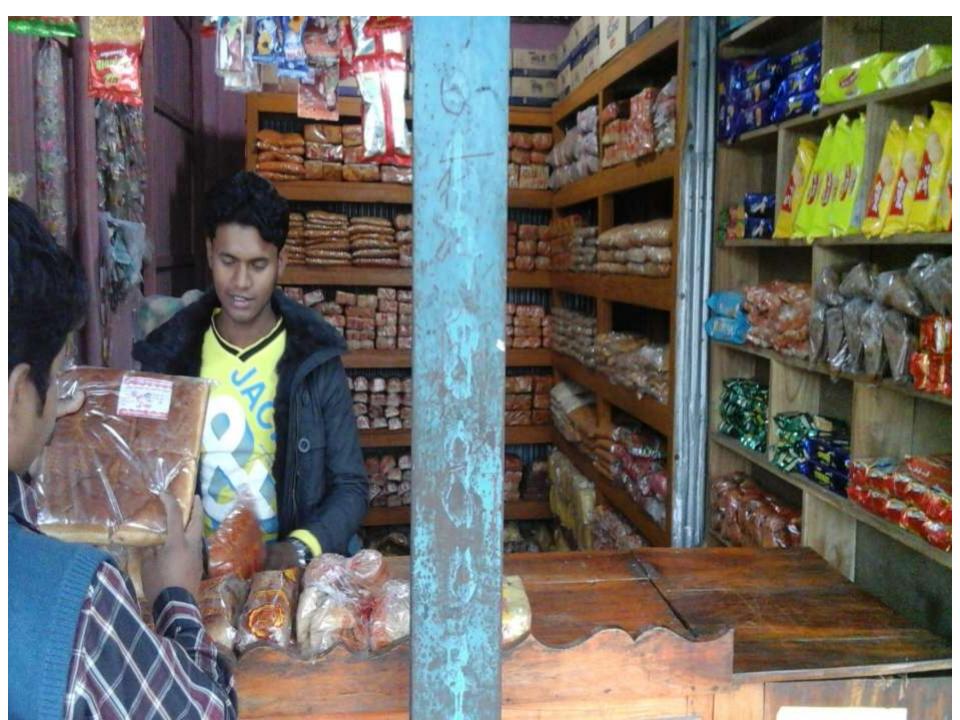

### PROPOSED NOBIN UDYOKTA BUSINESS INFO

| Business Name                                                                                                                                                                            | : | Biplob Bakery                                                                       |
|------------------------------------------------------------------------------------------------------------------------------------------------------------------------------------------|---|-------------------------------------------------------------------------------------|
| Address/ Location                                                                                                                                                                        | : | Nekmorod, Ranishongkel, Thakurgaon.                                                 |
| Total Investment in BDT                                                                                                                                                                  | : | Tk. 140,000                                                                         |
| Financing                                                                                                                                                                                | : | Self Tk. 80,000 (from existing business) Required Investment Tk. 60,000 (as equity) |
| Present salary/drawings from business                                                                                                                                                    | : | BDT 3,000 Three Thousand)                                                           |
| Proposed Salary                                                                                                                                                                          | : | BDT 4,000 (Four Thousand)                                                           |
| Proposed Business Implementation Plan  (i) % of present gross profit margin  (ii) Estimated % of proposed gross profit margin  (iii) In future risk mgt. plan (from fire, disaster etc.) | : | On an Average 15% On an Average 15%                                                 |

# Pictures

গণপ্রজাতরী বাংলাদেশ সরকার ২নং নেক্যবদ ইউনিয়ন পরিষদ ডাকঘরঃ নেক্মরদ, ভগতোলাঃ ঝণীশংকৈল জেলা ঃ ঠাকুরগাঁও। ট্রেড লাইসেন্স रहि नएत লাইসেক নম্র-লাইসেল ধারীর নাম लाड लगव या। अर পিত/ সামীর নাম ঃ ट्याः जारून ट्यासर स्मार त्रक्रमवेर किर्माला कार्याः भावत् राह्य नियम् द्यमार्थ - त्यममयम बाळा० 2010-26 (20) APO COCX 27 क अमात्मत अस्मान करा ह 200/2 होता कराय विकास मुखास दिए। सार প্রাপ্ত হয়ে তার ব্যবসা বৃত্তি/ পেশা, চালিয়া যাওয়ার জন্য এই লাইসেন্স প্রদান করা হল जातियः ३२।२२।२७ ियः 