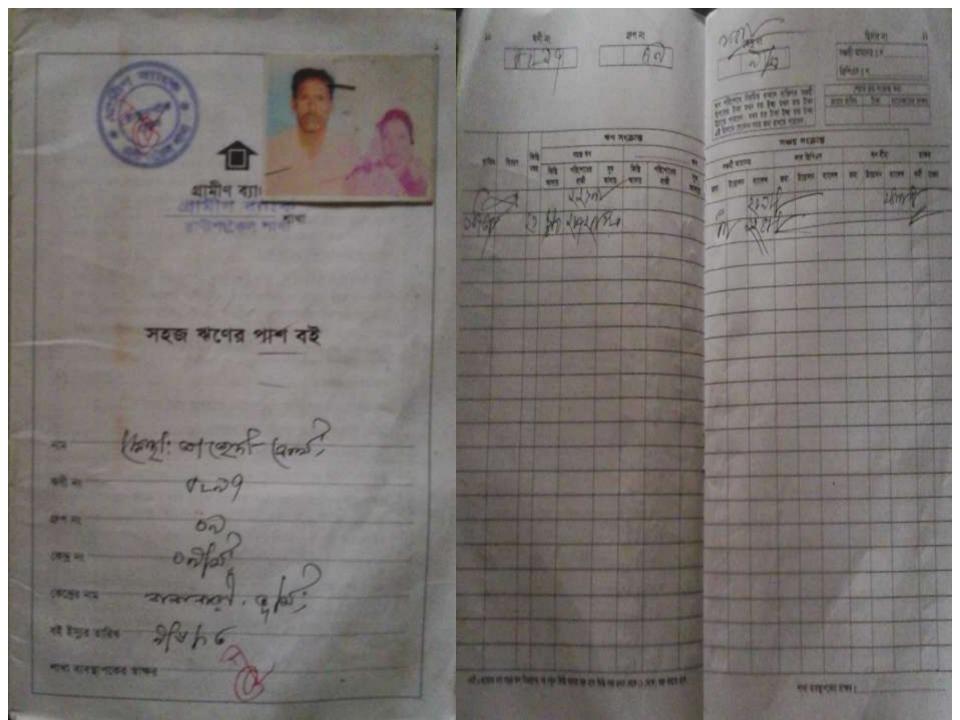

### BRIEF BIO OF THE PROPOSED NOBIN UDYOKTA

| Name and address                                                                                                          | :     | Md. Omar Faruk Hossain  Vill: Vandara, Union: Pouroshova, Post: Ranishankoil,  Upazila: Ranishankoil, District: Thakurgaon. |  |  |  |  |  |
|---------------------------------------------------------------------------------------------------------------------------|-------|-----------------------------------------------------------------------------------------------------------------------------|--|--|--|--|--|
| Age                                                                                                                       | :     | 22 years                                                                                                                    |  |  |  |  |  |
| Marital status                                                                                                            | :     | Married                                                                                                                     |  |  |  |  |  |
| Children                                                                                                                  | :     | N/A                                                                                                                         |  |  |  |  |  |
| No. of siblings:                                                                                                          | :     | 01 (One) Brother 04 (Four) Sister.                                                                                          |  |  |  |  |  |
| Parent's and GB related Info: (i) Who is GB member (ii) Mother's name (iii) Father's name (iv) GB member's info           | : : : | Mother                                                                                                                      |  |  |  |  |  |
| Further Information: (v) Who pays GB loan installment (vi) Mobile lady (vii) Grameen Education Loan (viii) Any other loan | :     | Entrepreneur's Father No Nil Nil                                                                                            |  |  |  |  |  |

### BRIEF BIO OF THE PROPOSED NOBIN UDYOKTA (CONT...)

| Education, till to date                                                                                                                                         | :  | Degree second Year                                                                                                                                                           |
|-----------------------------------------------------------------------------------------------------------------------------------------------------------------|----|------------------------------------------------------------------------------------------------------------------------------------------------------------------------------|
| Present Occupation (Besides own business, i.e., perusing further studies, other business etc.)                                                                  | •• | Nil                                                                                                                                                                          |
| Business Experiences and Training Info (years of experience, if s/he received any on- hand training, formal training, working experience as an apprentice etc.) |    | 07 (Seven) years experiences is running his own business. He started the business with BDT 50,000 (Fifty Thousand).  He has on hand training from his Uncle business (4yrs.) |
| Other Own/Family Sources of Income                                                                                                                              | :  | His Father's income from GovtJob.                                                                                                                                            |
| Other Own/Family Sources of Liabilities                                                                                                                         | •• | Nil                                                                                                                                                                          |
| NU's Contact No.                                                                                                                                                | :  | 01740102066                                                                                                                                                                  |
| NU's National ID No.                                                                                                                                            | •• | 19949428608000026                                                                                                                                                            |
| NU Project Source/Reference                                                                                                                                     | :  | Grameen Telecom Trust                                                                                                                                                        |