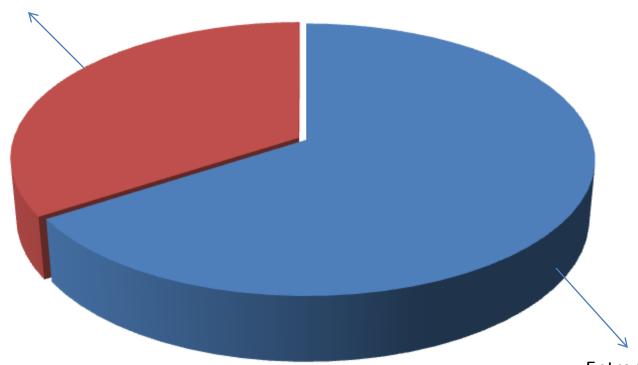

### SOURCE OF FINANCE

- Entrepreneur's Contribution BDT 2,50,000
- GTT's Investment BDT 1,30,000
- Total Capital BDT 3,80,000

GTT's Investment 34%

Entrepreneur's Contribution 66%