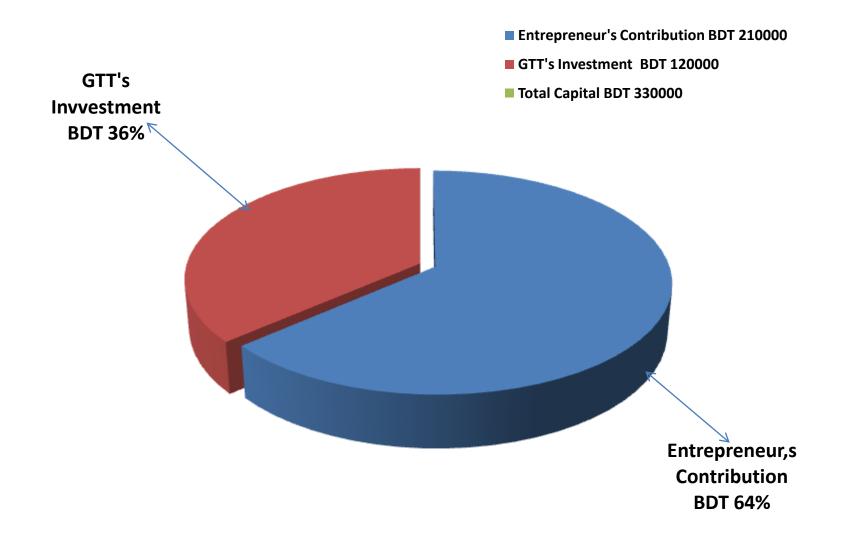

| Particulars                                                | Existing<br>Business                                                    | Proposed | Total   |         |  |
|------------------------------------------------------------|-------------------------------------------------------------------------|----------|---------|---------|--|
| Existing                                                   | xisting Proposed                                                        |          | (BDT)   | (BDT)   |  |
|                                                            | Investment in products (Such<br>as Mobile set and Telecom<br>item etc.) | 90,222   | 120,000 | 210,222 |  |
| Investment in Equipment & Tools ( Such                     | 26,500                                                                  | -        | 26,500  |         |  |
| Cash in Hand                                               | 1,278                                                                   | -        | 1,278   |         |  |
| Advance for Shop                                           | 70,000                                                                  | -        | 70,000  |         |  |
| Investment in Decoration (Furniture, fixture and fittings) |                                                                         | 22,000   |         | 22,000  |  |
| Total Capit                                                | 210,000                                                                 | 120,000  | 330,000 |         |  |