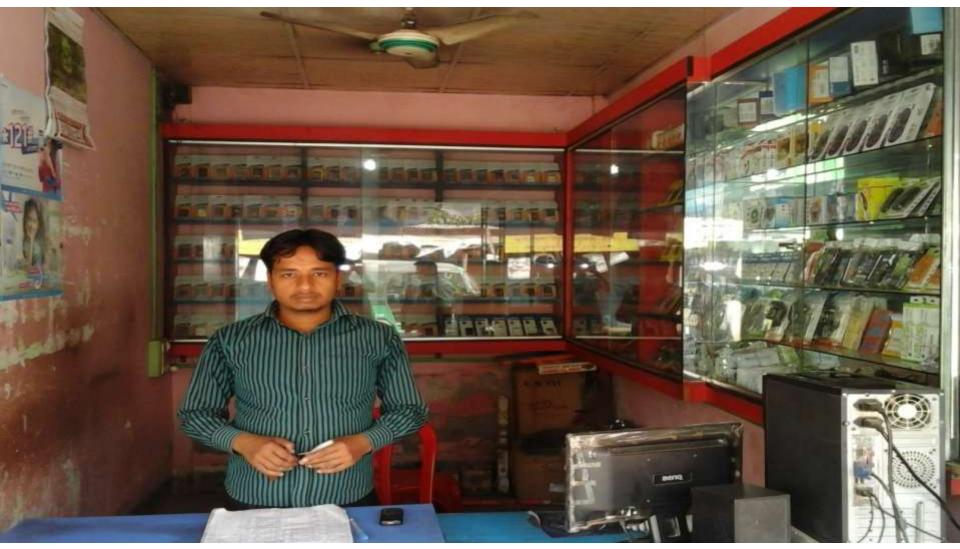

### **PROPOSED NOBIN UDYOKTA BUSINESS INFO**

| Business Name                                                                                   | : | M/S Bismillah Telecom                                                                       |
|-------------------------------------------------------------------------------------------------|---|---------------------------------------------------------------------------------------------|
| Address/ Location                                                                               | : | Nekmorod bazar, Ranisonkil, Thakurgaon.                                                     |
| Total Investment in BDT                                                                         | : | Tk. 3,30,000                                                                                |
| Financing                                                                                       | : | Self Tk. 2,10,,000 (from existing business)<br>Required Investment Tk. 1,20,000 (as equity) |
| Present salary/drawings from business                                                           | : | BDT 6,000 (Six Thousand)                                                                    |
| Proposed Salary                                                                                 | : | BDT 8,000 (Eight Thousand)                                                                  |
| Proposed Business<br>Implementation Plan                                                        |   |                                                                                             |
| <ul><li>(i) % of present gross profit<br/>margin</li><li>(ii) Estimated % of proposed</li></ul> | : | On an Average Product 20%, Song down Load 100% and Flexi Load Commission.                   |
| gross profit margin<br>(iii) In future risk mgt. plan<br>(from fire, disaster etc.)             | : | On an Average Product 20%, Song down Load 100% and Flexi Load Commission.                   |