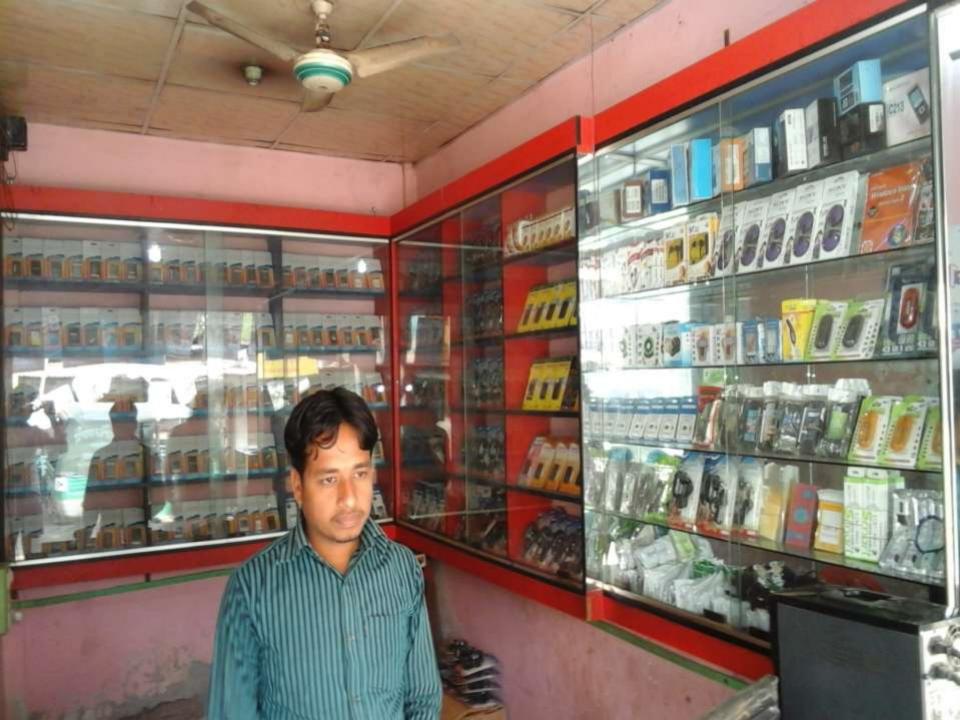

### **PROPOSED NOBIN UDYOKTA BUSINESS INFO**

| Business Name                                                                                   | : | M/S Bismillah Telecom                                                                       |
|-------------------------------------------------------------------------------------------------|---|---------------------------------------------------------------------------------------------|
| Address/ Location                                                                               | : | Nekmorod bazar, Ranisonkil, Thakurgaon.                                                     |
| Total Investment in BDT                                                                         | : | Tk. 3,30,000                                                                                |
| Financing                                                                                       | : | Self Tk. 2,10,,000 (from existing business)<br>Required Investment Tk. 1,20,000 (as equity) |
| Present salary/drawings from business                                                           | : | BDT 6,000 (Six Thousand)                                                                    |
| Proposed Salary                                                                                 | : | BDT 8,000 (Eight Thousand)                                                                  |
| Proposed Business<br>Implementation Plan                                                        |   |                                                                                             |
| <ul><li>(i) % of present gross profit<br/>margin</li><li>(ii) Estimated % of proposed</li></ul> | : | On an Average Product 20%, Song down Load 100% and Flexi Load Commission.                   |
| gross profit margin<br>(iii) In future risk mgt. plan<br>(from fire, disaster etc.)             | : | On an Average Product 20%, Song down Load 100% and Flexi Load Commission.                   |