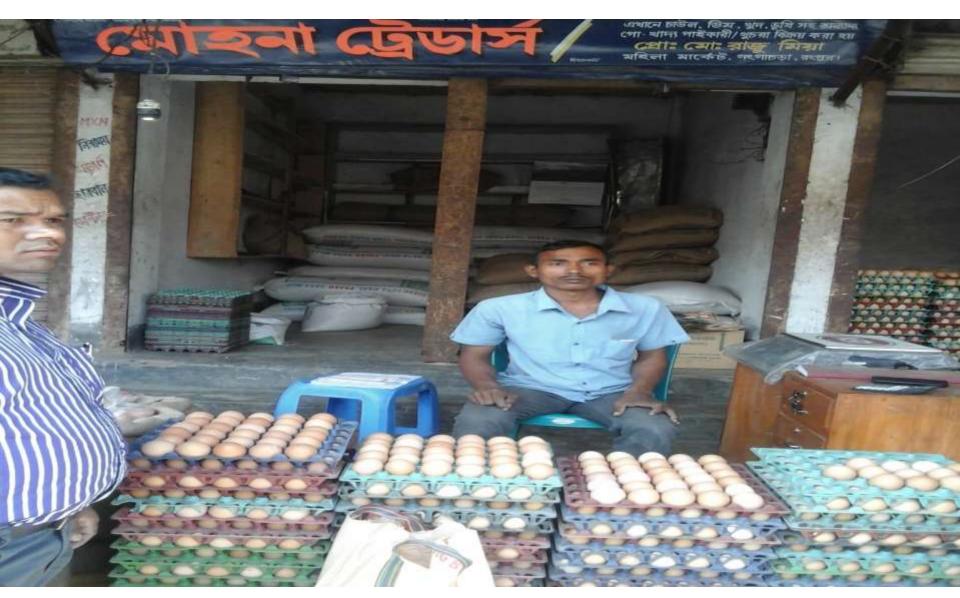

### Proposed NU Business Name: **Mohona Traders**Business Category: **General Retail & Wholesale**

Business Proposal Identified by: Md. Farid Uddin, Assistant Officer, Rangpur. Business Proposal Prepared by: Md Rezaur Rashid Dewan

### PROPOSED NOBIN UDYOKTA BUSINESS INFO

| Business Name                                                | : | Mohona Traders                                                                      |
|--------------------------------------------------------------|---|-------------------------------------------------------------------------------------|
| Address/ Location                                            | : | Gongachar bazar,Rangpur.                                                            |
| Total Investment in BDT                                      | : | Tk 1,65,000                                                                         |
| Financing                                                    | : | Self Tk. 85,000 (from existing business) Required Investment Tk. 80,000 (as equity) |
| Present salary/drawings from business                        | : | Taka 3,500 (Three thousand five hundred)                                            |
| Proposed Salary (estimates)                                  | : | Taka 5,000 ( five thousand)                                                         |
| Proposed Business Implementation Plan                        |   |                                                                                     |
| (i) % of present gross profit margin                         | : | On products 15%.                                                                    |
| (ii) Estimated % of proposed gross profit margin             | : | On products 15%.                                                                    |
| (iii) In future risk mgt. plan<br>(from fire, disaster etc.) | : |                                                                                     |