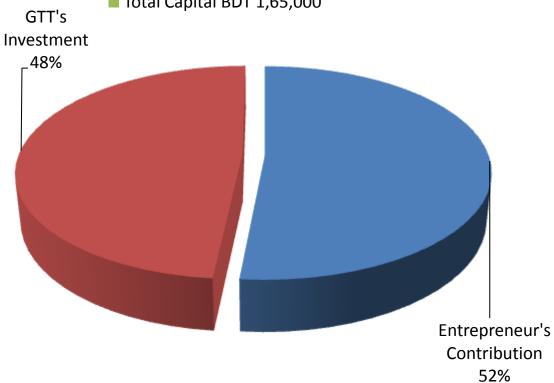

### SOURCE OF FINANCE

- Entrepreneur's Contribution BDT 85,000
- GTT's Investment BDT 80,000
- Total Capital BDT 1,65,000