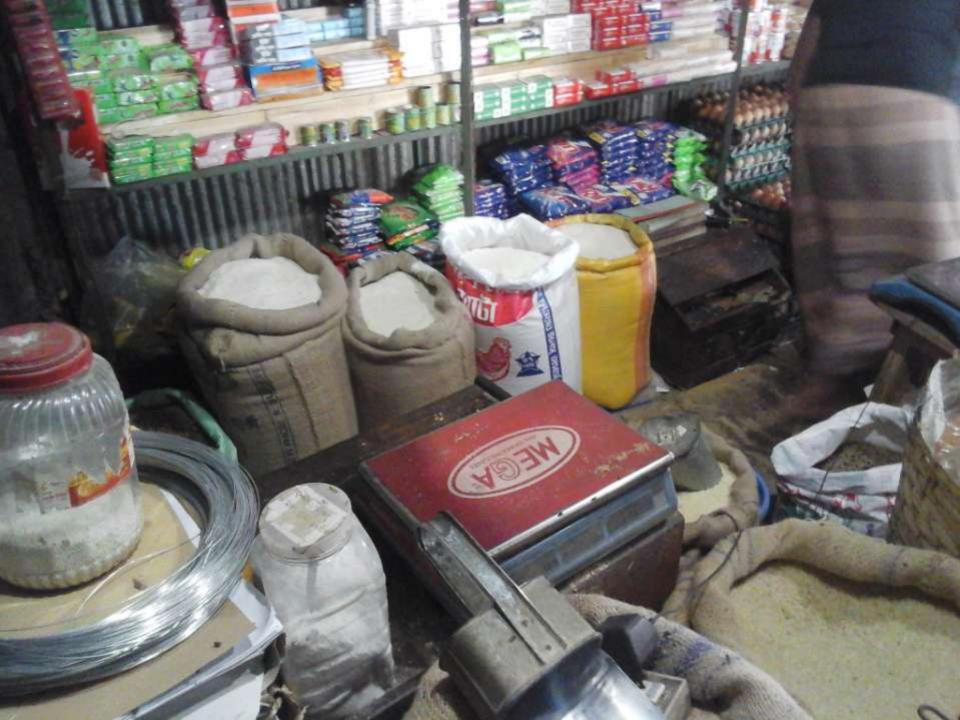

### PRESENT & PROPOSED INVESTMENT BREAKDOWN

| Particulars                                                                                                                         |                                                                                                                                                     |          | Proposed<br>(BDT) | Total<br>(BDT) |
|-------------------------------------------------------------------------------------------------------------------------------------|-----------------------------------------------------------------------------------------------------------------------------------------------------|----------|-------------------|----------------|
| Existing                                                                                                                            | Proposed                                                                                                                                            |          |                   |                |
| Investment in products (rice, pulses,<br>oil, salt, sugar, spice, soap,<br>confectionary item, bakery item and<br>soft drinks etc.) | Investment in products (rice, pulses,<br>oil, salt, sugar, spice, soap,<br>confectionary item, bakery item,<br>cosmetics item and soft drinks etc.) | 281,265  | 100,000           | 381,265        |
| Investment in Machineries, Equipments & Tools (refrigerator, coffee maker, bulb and fan etc.)                                       |                                                                                                                                                     |          |                   | 3,900          |
| Cash in hand                                                                                                                        |                                                                                                                                                     | 6,385    |                   | 6,385          |
| Advance for shop                                                                                                                    |                                                                                                                                                     |          |                   | _              |
| Decoration (fixture and fittings)                                                                                                   |                                                                                                                                                     | 1,900    |                   | 1,900          |
| Debtors (Since February, 2016 to at present)                                                                                        |                                                                                                                                                     | 11,550   |                   | 11,550         |
| Creditors (Since February, 2016 to at present)                                                                                      |                                                                                                                                                     | (15,000) |                   | (15,000)       |
| Total                                                                                                                               | Capital                                                                                                                                             | 290,000  | 100,000           | 390,000        |