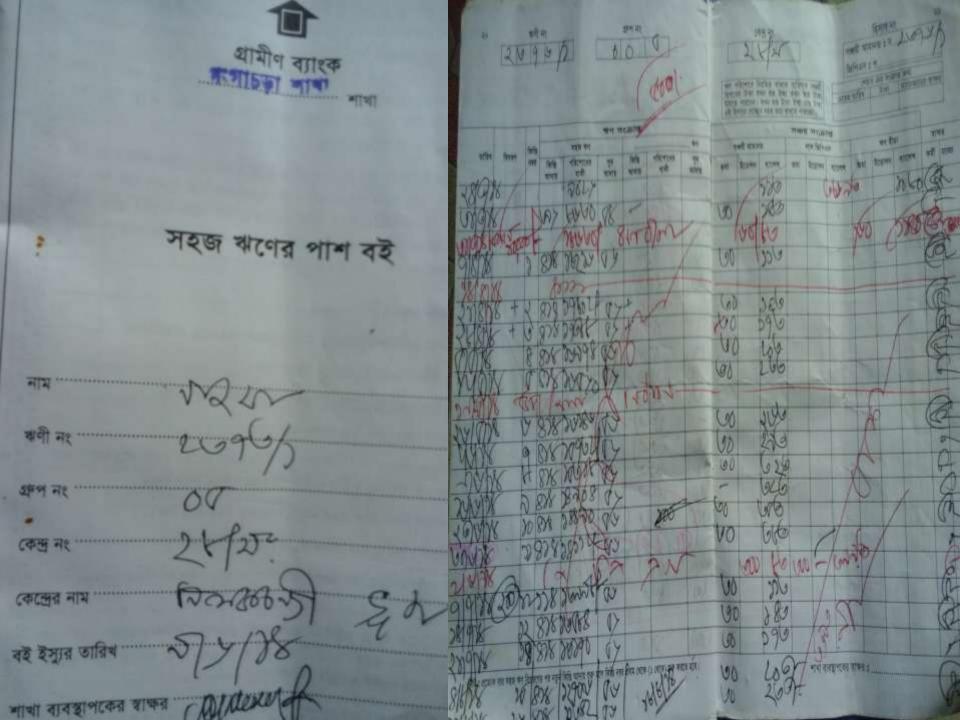

#### **BRIEF BIO OF THE PROPOSED NOBIN UDYOKTA**

| Name and address                                                                                                                      |   | <b>Md Ibn Akkas Ali</b><br>Vill: Kisamatpur, Union: Gonugonta, Post: Gonugonta, Upazila:<br>Gongachar, District: Rungpur.                                                                             |  |  |  |  |
|---------------------------------------------------------------------------------------------------------------------------------------|---|-------------------------------------------------------------------------------------------------------------------------------------------------------------------------------------------------------|--|--|--|--|
| Age                                                                                                                                   | : | 30Years                                                                                                                                                                                               |  |  |  |  |
| Marital status                                                                                                                        | : | Married                                                                                                                                                                                               |  |  |  |  |
| Children                                                                                                                              | : | 02 (Two) sons and 1(One) Daughter                                                                                                                                                                     |  |  |  |  |
| No. of siblings:                                                                                                                      | : | 01 (One) Brothers & 2 (Two) Sisters.                                                                                                                                                                  |  |  |  |  |
| Parent's and GB related Info:<br>(i) Who is GB member<br>(ii) Mother's name<br>(iii) Father's name<br>(iv) GB member's info           |   | Mother  ✓ Father  Mst. Nazma Begum  Md Tazul Islam  Branch: Gongachar, Rungpur, Centre # 28/mo Loan no.: 2373/1, Member since 2001  First Ioan: Tk. 10,000  Existing Ioan: Nil, Last Ioan: Tk. 25,000 |  |  |  |  |
| Further Information:<br>(v) Who pays GB loan installment<br>(vi) Mobile lady<br>(vii) Grameen Education Loan<br>(viii) Any other loan |   | N/A<br>No<br>Nil<br>Nil                                                                                                                                                                               |  |  |  |  |

## BRIEF HISTORY OF GB LOAN UTILIZATION BY FAMILY

- Mst. Nazma Begumis a GB member since 2001at first she took GB loan BDT 10,000 (Ten thousand).
- Gradually she took GB loan several times and utilized it for repairing house, purchasing 10 (Ten) decimal land and assisting her husband in business.
- Finally GB loan helped her to improve her economic condition and livelihood.