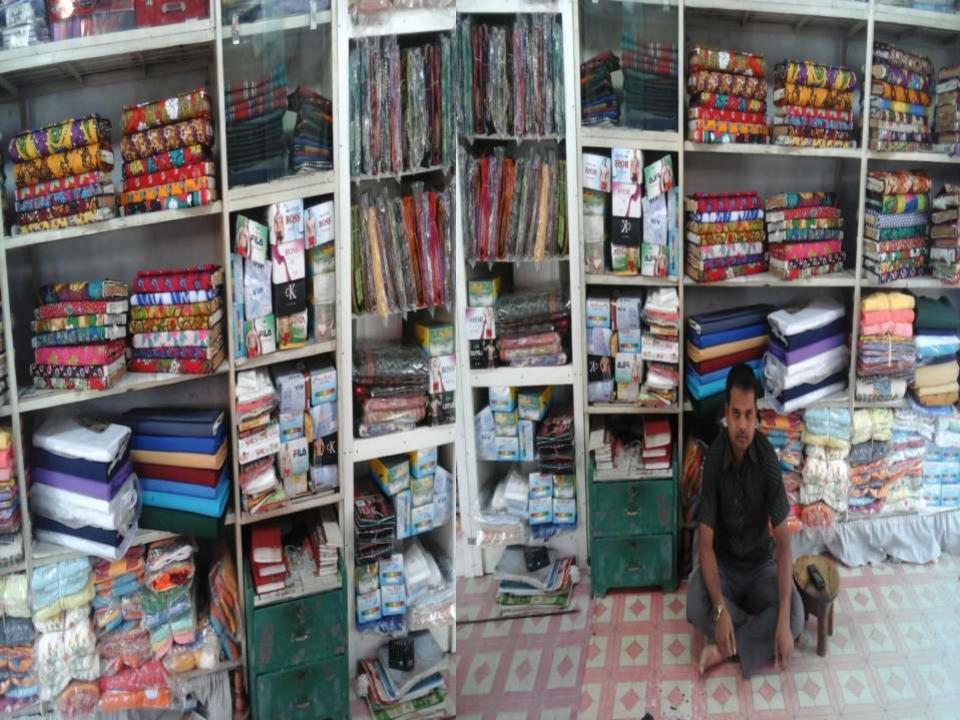

## **PROPOSED NOBIN UDYOKTA BUSINESS INFO**

| Business Name                                                | : | M/S Akkas Brasro Bitan                                                                     |
|--------------------------------------------------------------|---|--------------------------------------------------------------------------------------------|
| Address/ Location                                            | : | Burirhat bazar, rungpur.                                                                   |
| Total Investment in BDT                                      | : | Tk. 5,12,000                                                                               |
| Financing                                                    | : | Self Tk. 3,92,000 (from existing business)<br>Required Investment Tk. 1,20,000 (as equity) |
| Present salary/drawings from business                        | : | Taka 6,500 (Six thousand five hundred)                                                     |
| Proposed Salary (estimates)                                  |   | Taka 8,000 (Eight thousand)                                                                |
| Proposed Business<br>Implementation Plan                     |   |                                                                                            |
| (i) % of present gross profit margin                         | : | On products 20%                                                                            |
| (ii) Estimated % of proposed gross profit margin             | : | On products 20%                                                                            |
| (iii) In future risk mgt. plan<br>(from fire, disaster etc.) | : |                                                                                            |

# **INFO ON EXISTING BUSINESS OPERATIONS**

| Dertieulere                                            | Exist | Existing Business (BDT) |           |  |  |  |  |
|--------------------------------------------------------|-------|-------------------------|-----------|--|--|--|--|
| Particulars                                            | Daily | Monthly                 | Yearly    |  |  |  |  |
| Sales income from products (A)                         | 4,500 | 117,000                 | 1,404,000 |  |  |  |  |
| Less: Cost of sales of products (product purchase) (B) | 3,600 | 93,600                  | 1,123,200 |  |  |  |  |
| Gross Profit (C) [C=(A-B)]                             | 900   | 23,400                  | 280,800   |  |  |  |  |
| Less: Operating Cost:                                  |       |                         |           |  |  |  |  |
| Electricity bill                                       |       | 400                     | 4,800     |  |  |  |  |
| Generator bill                                         |       | 300                     | 3,600     |  |  |  |  |
| Shop Rent                                              |       | 400                     | 4,800     |  |  |  |  |
| Mobile bill                                            |       | 1,000                   | 12,000    |  |  |  |  |
| Night Guard bill                                       |       | 100                     | 1,200     |  |  |  |  |
| Conveyance                                             |       | 700                     | 8,400     |  |  |  |  |
| Ownership Transfer Fee                                 |       |                         | -         |  |  |  |  |
| Present Salary (Self & family)                         |       | 6,500                   | 78,000    |  |  |  |  |
| Present Salary (Assistant-1)                           |       | 3,000                   | 36,000    |  |  |  |  |
| Other Cost                                             |       | 3,000                   | 36,000    |  |  |  |  |
| Non Cash Item:                                         |       |                         | ,         |  |  |  |  |
| Depreciation Expenses                                  |       | 1,000                   | 1,636     |  |  |  |  |
| Total Operating Cost (D)                               |       | 16,400                  | 186,436   |  |  |  |  |
| Net Profit (C-D):                                      |       | 7,000                   | 94,364    |  |  |  |  |