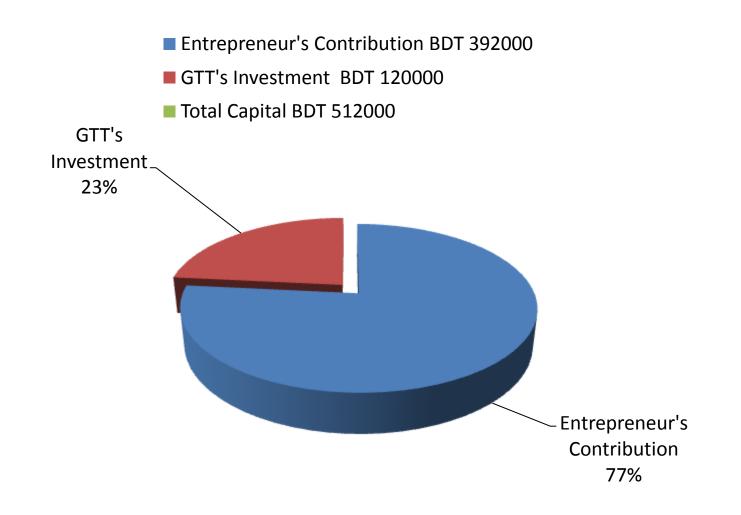

# PRESENT & PROPOSED INVESTMENT BREAKDOWN

|                                            | Md Ibn Akkas Ali                                                                                     |                   |                |         |  |  |  |  |
|--------------------------------------------|------------------------------------------------------------------------------------------------------|-------------------|----------------|---------|--|--|--|--|
|                                            | Business Name: M/S Akkas Brasro Bita                                                                 | n                 |                |         |  |  |  |  |
|                                            | Investment Breakdown & Source of Finance                                                             |                   |                |         |  |  |  |  |
| Partie                                     | Existing<br>Business<br>(BDT)                                                                        | Proposed<br>(BDT) | Total<br>(BDT) |         |  |  |  |  |
| Existing                                   | Proposed                                                                                             | <b>x</b> ,        |                |         |  |  |  |  |
|                                            | Investment in products (Varieties<br>Shari,Cloth,Pants Piece, Three<br>Pice ,Panjabi,Shart Pice etc) | 417,682           | 120,000        | 537,682 |  |  |  |  |
| Advance for shop                           |                                                                                                      | 48,000            |                | 48,000  |  |  |  |  |
| Investment in Machineries                  | 1,878                                                                                                |                   | 1,878          |         |  |  |  |  |
| Dacoration                                 | 13,540                                                                                               |                   | 13,540         |         |  |  |  |  |
| Cash in hand                               | 950                                                                                                  |                   | 950            |         |  |  |  |  |
| Debtors (Since August, 2015 to at present) |                                                                                                      | 18,950            |                | 18,950  |  |  |  |  |
| Creditor (Since January, 2016 to a         | (109,000)                                                                                            |                   | (109,000)      |         |  |  |  |  |
| Total                                      | Capital                                                                                              | 392,000           | 120,000        | 512,000 |  |  |  |  |