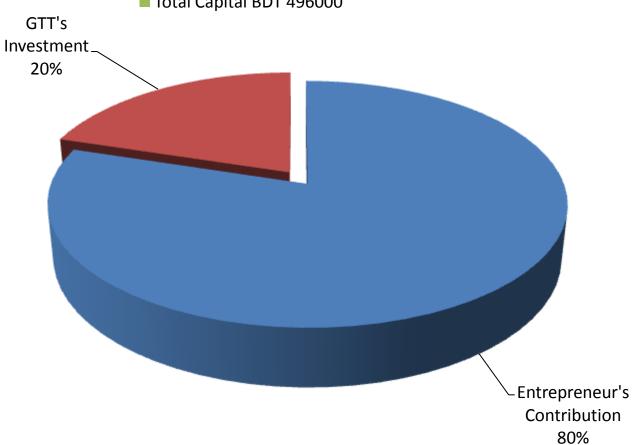

### PRESENT & PROPOSED INVESTMENT BREAKDOWN

| Particula                                                                                                                                                      | Existing<br>Business<br>(BDT)                                                 | Proposed<br>(BDT) | Total<br>(BDT) |          |
|----------------------------------------------------------------------------------------------------------------------------------------------------------------|-------------------------------------------------------------------------------|-------------------|----------------|----------|
| Existing                                                                                                                                                       | Proposed                                                                      |                   |                |          |
| Investment in products (soap, biscuits, chips, coal, candy,tang,pest,magic pawder, rice, pulses, sugar, onion, garlic, flour, potato, spice and chocolate etc) | Investment in products (grocery item, bakery item and confectionary item etc) | 416,699           | 100,000        | 516,699  |
| Investment in Machinery (refrigerator - 1                                                                                                                      | 1 pics)                                                                       | 3,300             |                | 3,300    |
| Cash in hand                                                                                                                                                   |                                                                               | 5,701             |                | 5,701    |
| Debtors (Since December, 2015 to at pr                                                                                                                         | resent)                                                                       | 11,400            |                | 11,400   |
| Creditors (Since November, 2015 to at present)                                                                                                                 |                                                                               | (44,000)          |                | (44,000) |
| Decoration (fixture and fittings)                                                                                                                              | 1                                                                             | 2,900             |                | 2,900    |
| Total Cap                                                                                                                                                      | oital                                                                         | 396,000           | 100,000        | 496,000  |

# SOURCE OF FINANCE

- Entrepreneur's Contribution BDT 396000
- GTT's Investment BDT 100000
- Total Capital BDT 496000