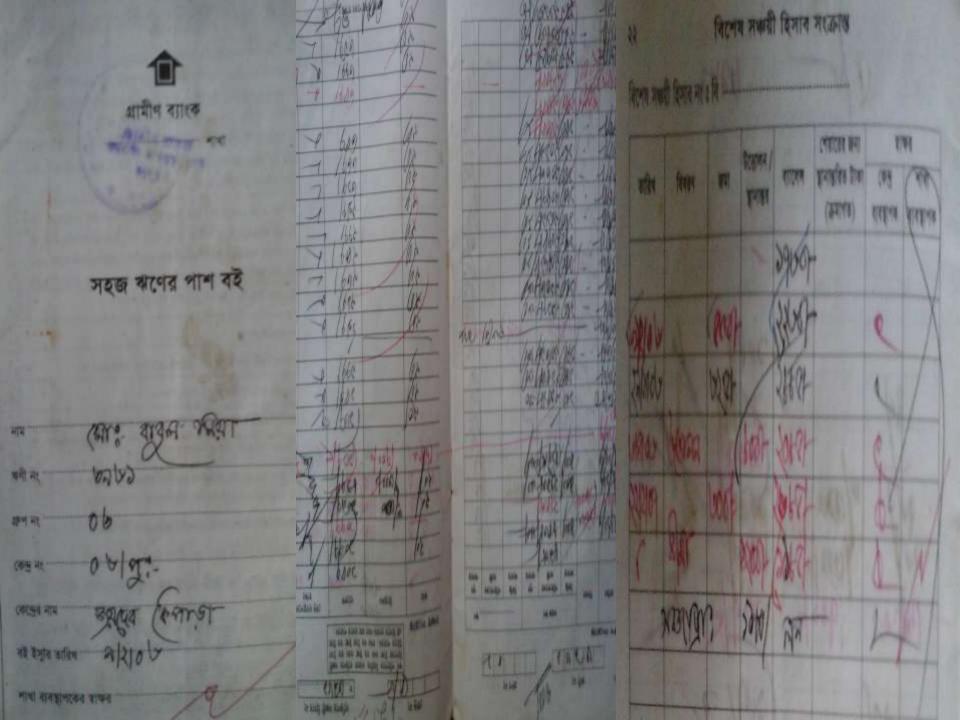

### BRIEF HISTORY OF GB LOAN UTILIZATION BY FAMILY

- Most Fatema Begum is a GB from 2003 at first she took GB loan BDT 35,000 (Thirty five thousand).
- Gradually she took loan several times and utilized it by cultivation and purchasing cows.
- Finally GB loan helped her to improve economic condition and livelihood.