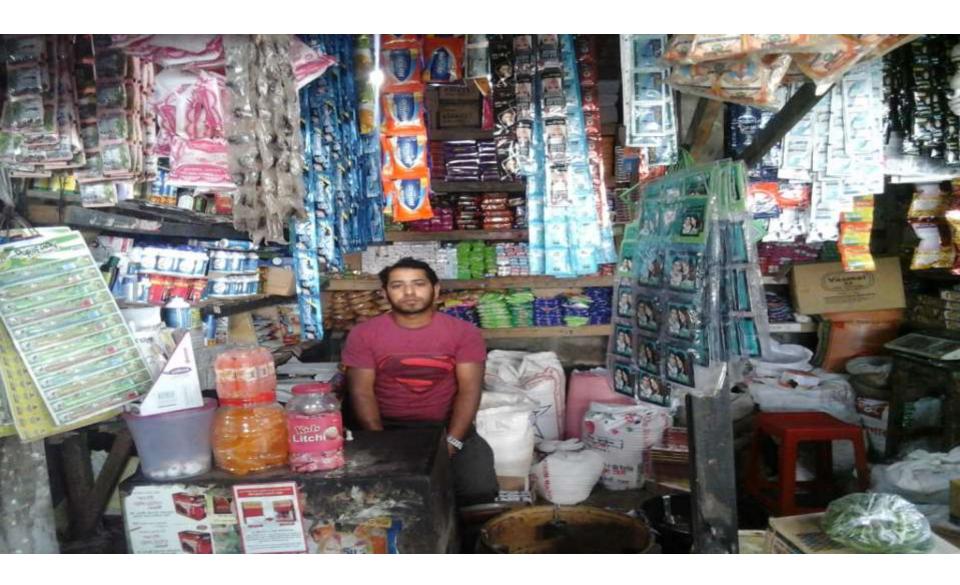

# PROPOSED NOBIN UDYOKTA BUSINESS INFO

| Business Name                                             | :  | Babul Store                                                                            |
|-----------------------------------------------------------|----|----------------------------------------------------------------------------------------|
| Address/ Location                                         | :  | Gojgonta bazar , Rungpur.                                                              |
| Total Investment in BDT                                   | :  | BDT 4,96,000                                                                           |
| Financing                                                 | •• | Self Tk. 3,96,000 (from existing business) Required Investment Tk. 100,000 (as equity) |
| Present salary/drawings from business                     | •• | BDT 7,000 (Seven thousand)                                                             |
| Proposed Salary (estimates)                               | :  | BDT 8,500 (Eight thousand Five hundread)                                               |
| Proposed Business Implementation Plan                     |    |                                                                                        |
| (i) % of present gross profit margin                      | :  | On products 12%.                                                                       |
| (ii) Estimated % of proposed gross profit margin          | :  | On products 12%.                                                                       |
| (iii) In future risk mgt. plan (from fire, disaster etc.) | :  |                                                                                        |
|                                                           |    |                                                                                        |

# Pictures