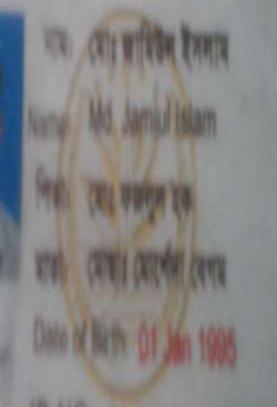

### **BRIEF BIO OF THE PROPOSED NOBIN UDYOKTA**

| Name and address                                                                                                                      | :  | wa Jamiul Islam                                                                                                                                                                                                                                     |  |  |
|---------------------------------------------------------------------------------------------------------------------------------------|----|-----------------------------------------------------------------------------------------------------------------------------------------------------------------------------------------------------------------------------------------------------|--|--|
|                                                                                                                                       |    | Vill: Horissor, Union: Balapara, Post: Kaunia, Upazila:<br>Kaunia, , District: Rangpur.                                                                                                                                                             |  |  |
| Age                                                                                                                                   | :  | 21Years                                                                                                                                                                                                                                             |  |  |
| Marital status                                                                                                                        | :  | Unmarried                                                                                                                                                                                                                                           |  |  |
| Children                                                                                                                              | :  | Nil                                                                                                                                                                                                                                                 |  |  |
| No. of siblings:                                                                                                                      | :  | 03 (Three) Brothers and 02 (Two) Sisters                                                                                                                                                                                                            |  |  |
| Parent's and GB related Info:<br>(i) Who is GB member<br>(ii) Mother's name<br>(iii) Father's name<br>(iv) GB member's info           | :: | Mother $\checkmark$ Father<br>Mst. Raseda Begum<br>Md Fazlul Huq<br><i>Branch</i> : Chapar hat, Kaligong, <i>Centre # 22/mo</i><br><i>Loan no.: 7173;</i> Member from 2007<br>First Ioan: Tk. 5,000<br>Existing Ioan: 28,000, Last Ioan: Tk. 20,608 |  |  |
| Further Information:<br>(v) Who pays GB loan installment<br>(vi) Mobile lady<br>(vii) Grameen Education Loan<br>(viii) Any other loan | :  | Entrepreneur<br>No<br>Nil<br>Nil                                                                                                                                                                                                                    |  |  |