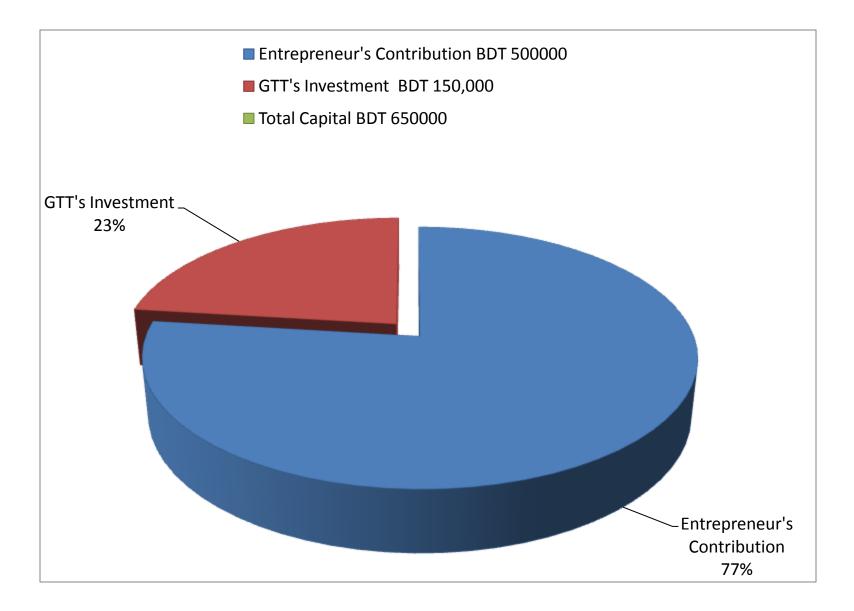

## **PROPOSED NOBIN UDYOKTA BUSINESS INFO**

| Business Name                                                | : | Ma Hotel and Resturent                                                                   |
|--------------------------------------------------------------|---|------------------------------------------------------------------------------------------|
| Address/ Location                                            | : | Jamtola, kunia, Rangpur.                                                                 |
| Total Investment in BDT                                      | : | Tk. 650,000                                                                              |
| Financing                                                    | : | Self Tk. 500,000 (from existing business)<br>Required Investment Tk. 150,000 (as equity) |
| Present salary/drawings from business                        | : | Tk 5,000 (Five thousand)                                                                 |
| Proposed Salary (estimates)                                  | : | Tk 6,000 (Six thousand)                                                                  |
| Proposed Business<br>Implementation Plan                     |   |                                                                                          |
| (i) % of present gross profit margin                         | : | On products 15%.                                                                         |
| (ii) Estimated % of proposed gross profit margin             | : | On products 15%.                                                                         |
| (iii) In future risk mgt. plan<br>(from fire, disaster etc.) | : |                                                                                          |

## PRESENT & PROPOSED INVESTMENT BREAKDOWN

| Part                                                                                                                                | Existing<br>Business<br>(BDT)                                                                                                                       | Proposed<br>(BDT) | Total<br>(BDT) |           |
|-------------------------------------------------------------------------------------------------------------------------------------|-----------------------------------------------------------------------------------------------------------------------------------------------------|-------------------|----------------|-----------|
| Existing                                                                                                                            | Proposed                                                                                                                                            |                   |                |           |
| Investment in products (rice,<br>pulses, oil, salt, sugar, spice,<br>soap, confectionary item, bakery<br>item and soft drinks etc.) | Investment in products (rice, pulses,<br>oil, salt, sugar, spice, soap,<br>confectionary item, bakery item,<br>cosmetics item and soft drinks etc.) | 122,940           | 150,000        | 272,940   |
| Investment in Machineries, Equip maker, bulb and fan etc.)                                                                          | 148,300                                                                                                                                             |                   | 148,300        |           |
| Cash in hand                                                                                                                        |                                                                                                                                                     |                   |                |           |
|                                                                                                                                     |                                                                                                                                                     | 8,485             |                | 8,485     |
| Advance for shop                                                                                                                    |                                                                                                                                                     |                   |                |           |
|                                                                                                                                     |                                                                                                                                                     | 90,000            |                | 90,000    |
| Decoration (fixture and fittings)                                                                                                   |                                                                                                                                                     |                   |                |           |
|                                                                                                                                     | 152,320                                                                                                                                             |                   | 152,320        |           |
| Debtors (Since February, 2016 to                                                                                                    |                                                                                                                                                     |                   |                |           |
|                                                                                                                                     | 113,455                                                                                                                                             |                   | 113,455        |           |
| Creditors (Since February, 2016 to                                                                                                  |                                                                                                                                                     |                   |                |           |
|                                                                                                                                     |                                                                                                                                                     | (135,500)         |                | (135,500) |
| Tota                                                                                                                                | 500,000                                                                                                                                             | 150,000           | 650,000        |           |