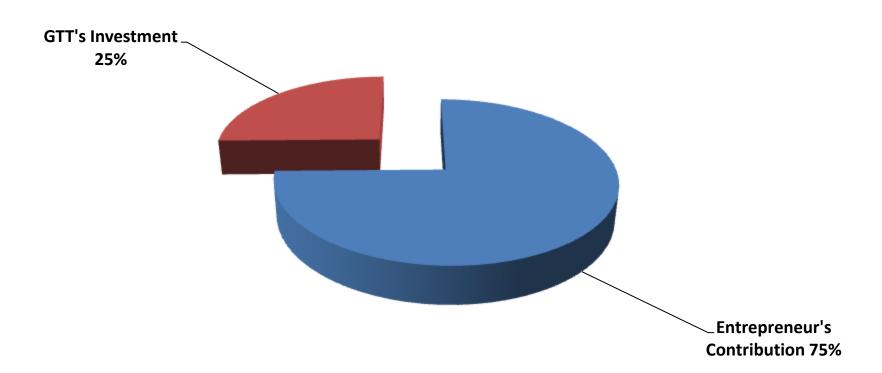

# SOURCE OF FINANCE

- Entrepreneur's Contribution BDT 592,000 GTT's Investment BDT 200,000
- Total Capital BDT 792,000