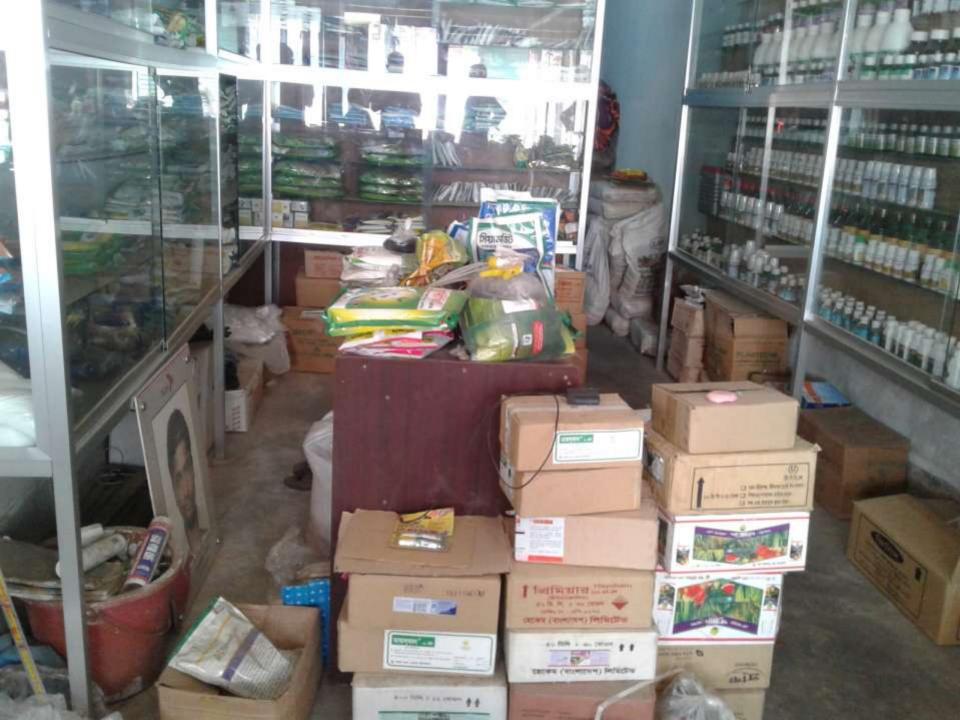

# PROPOSED NOBIN UDYOKTA BUSINESS INFO

| Business Name                                                | : | M/S Sabina Traders                                                                    |
|--------------------------------------------------------------|---|---------------------------------------------------------------------------------------|
| Address/ Location                                            | : | Saghata Bazar, Saghata, Gaibandha.                                                    |
| Total Investment in BDT                                      | : | Tk.792,000                                                                            |
| Financing                                                    | : | Self Tk. 592,000 (from existing business) Required Investment Tk. 200,000 (as equity) |
| Present salary/drawings from business                        | : | BDT 12,000 (Twelve thousand)                                                          |
| Proposed Salary                                              | : | BDT 13,000 (Thirteen thousand)                                                        |
| Proposed Business Implementation Plan                        |   |                                                                                       |
| (i) % of present gross profit margin                         | : | From Products 15%, mobile banking 100% and flexiload 100%                             |
| (ii) Estimated % of proposed gross profit margin             | : | From Products 15%, mobile banking 100% and flexiload 100%                             |
| (iii) In future risk mgt. plan<br>(from fire, disaster etc.) | : |                                                                                       |

## INFO ON EXISTING BUSINESS OPERATIONS

|                                              | EB (BDT) |         |           |  |  |
|----------------------------------------------|----------|---------|-----------|--|--|
| Particulars                                  | Daily    | Monthly | Yearly    |  |  |
| Sales income from products                   | 5,000    | 140,000 | 1,680,000 |  |  |
| Commission from mobile banking               | 120      | 3,360   | 40,320    |  |  |
| Commission from flexiload                    | 27       | 756     | 9,072     |  |  |
| Total income from Sales & commission (A)     | 5,147    | 144,116 | 1,729,392 |  |  |
| Less: Cost of products (B)                   | 4,250    | 119,000 | 1,428,000 |  |  |
| Gross Profit (C) [C=(A-B)]                   | 897      | 25,116  | 301,392   |  |  |
| Less: Operating Cost:                        |          | ·       | ,         |  |  |
| Electricity bill                             |          | 500     | 6,000     |  |  |
| Generator bill                               |          | 150     | 1,800     |  |  |
| Shop Rent                                    |          | 2,400   | 28,800    |  |  |
| Night Guard bill                             |          | 100     | 1,200     |  |  |
| Mobile bill                                  |          | 300     | 3,600     |  |  |
| Conveyance                                   |          | 1,500   | 18,000    |  |  |
| Provision of bad Debt                        |          | 42      | 509       |  |  |
| Present Salary (Self & family)               |          | 12,000  | 144,000   |  |  |
| Present Salary (Assistant-Father)            |          | 3,000   | 36,000    |  |  |
| Other Cost (stationary & Entertainment etc.) |          | 1,200   | 14,400    |  |  |
| Non Cash Item:                               |          | ,       | ,         |  |  |
| Depreciation Expenses                        |          | 642     | 7,700     |  |  |
| Total Operating Cost (D)                     |          | 21,834  | 262,009   |  |  |
| Net Profit (C-D):                            |          | 3,282   | 39,383    |  |  |

### PRESENT & PROPOSED INVESTMENT BREAKDOWN

| Particula                                                       | Existing                                                        | Proposed          | Total   |          |
|-----------------------------------------------------------------|-----------------------------------------------------------------|-------------------|---------|----------|
| Existing                                                        | Proposed                                                        | Business<br>(BDT) | (BDT)   | (BDT)    |
| Investment in products (fertilizer, Insecticide and seeds etc.) | Investment in products (fertilizer, Insecticide and seeds etc.) | 332,610           | 200,000 | 532,610  |
| Investment in mobile banking (bKash, DE etc.)                   | BBLmobile banking and Mcash                                     | 50,000            | -       | 50,000   |
| Investment in Flexiload                                         |                                                                 | 6,000             | -       | 6,000    |
| Investment in Machineries & Equipment (etc.)                    | (weight machine, fan and bulb                                   | 6,000             | -       | 6,000    |
| Cash in hand                                                    |                                                                 | 11,730            | -       | 11,730   |
| Debtors (Since February, 2016 to at present)                    |                                                                 |                   | -       | 50,910   |
| Creditors (Since February, 2016 to at present)                  |                                                                 |                   | -       | (50,000) |
| GB Loan Outstanding                                             |                                                                 |                   |         | (3,250)  |
| Decoration (fixture and fittings)                               |                                                                 |                   | -       | 68,000   |
| Advance for Shop                                                |                                                                 |                   | -       | 120,000  |
| Total Cap                                                       | 592,000                                                         | 200,000           | 792,000 |          |