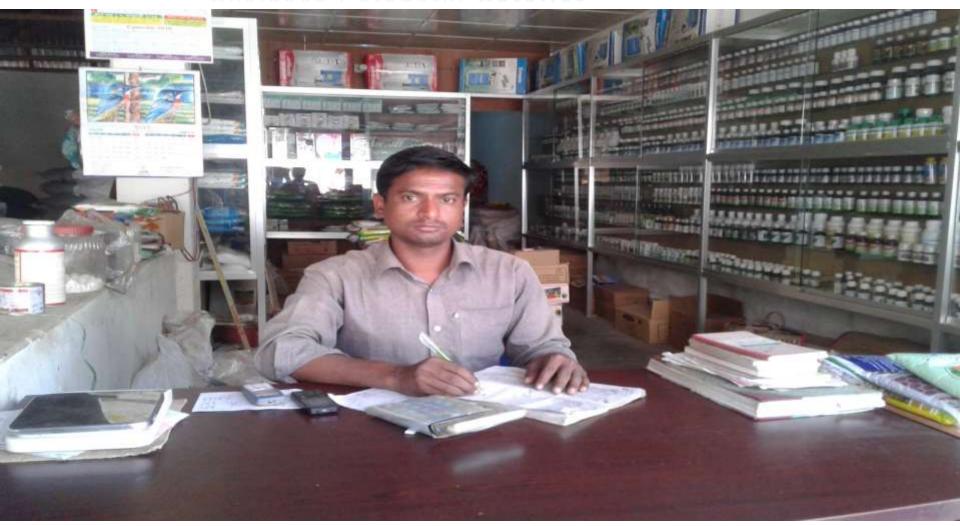

# PROPOSED NOBIN UDYOKTA BUSINESS INFO

| Business Name                                                | : | M/S Sabina Traders                                                                    |
|--------------------------------------------------------------|---|---------------------------------------------------------------------------------------|
| Address/ Location                                            | : | Saghata Bazar, Saghata, Gaibandha.                                                    |
| Total Investment in BDT                                      | : | Tk.792,000                                                                            |
| Financing                                                    | : | Self Tk. 592,000 (from existing business) Required Investment Tk. 200,000 (as equity) |
| Present salary/drawings from business                        | : | BDT 12,000 (Twelve thousand)                                                          |
| Proposed Salary                                              | : | BDT 13,000 (Thirteen thousand)                                                        |
| Proposed Business Implementation Plan                        |   |                                                                                       |
| (i) % of present gross profit margin                         | : | From Products 15%, mobile banking 100% and flexiload 100%                             |
| (ii) Estimated % of proposed gross profit margin             | : | From Products 15%, mobile banking 100% and flexiload 100%                             |
| (iii) In future risk mgt. plan<br>(from fire, disaster etc.) | : |                                                                                       |