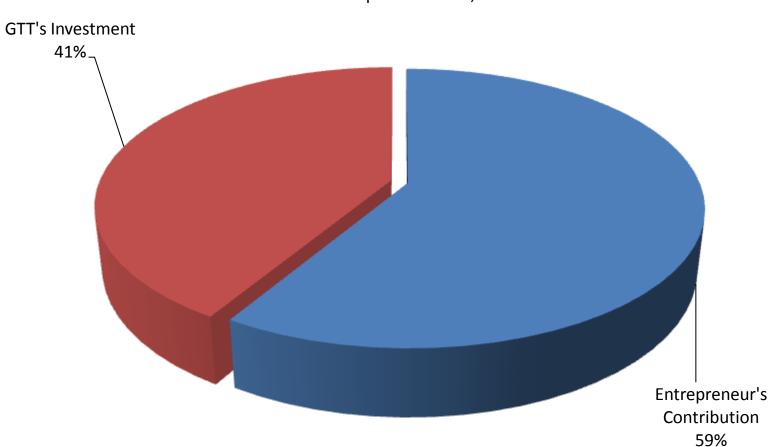

## SOURCE OF FINANCE

- Entrepreneur's Contribution BDT 142,000
- GTT's Investment BDT 100,000
- Total Capital BDT 242,000