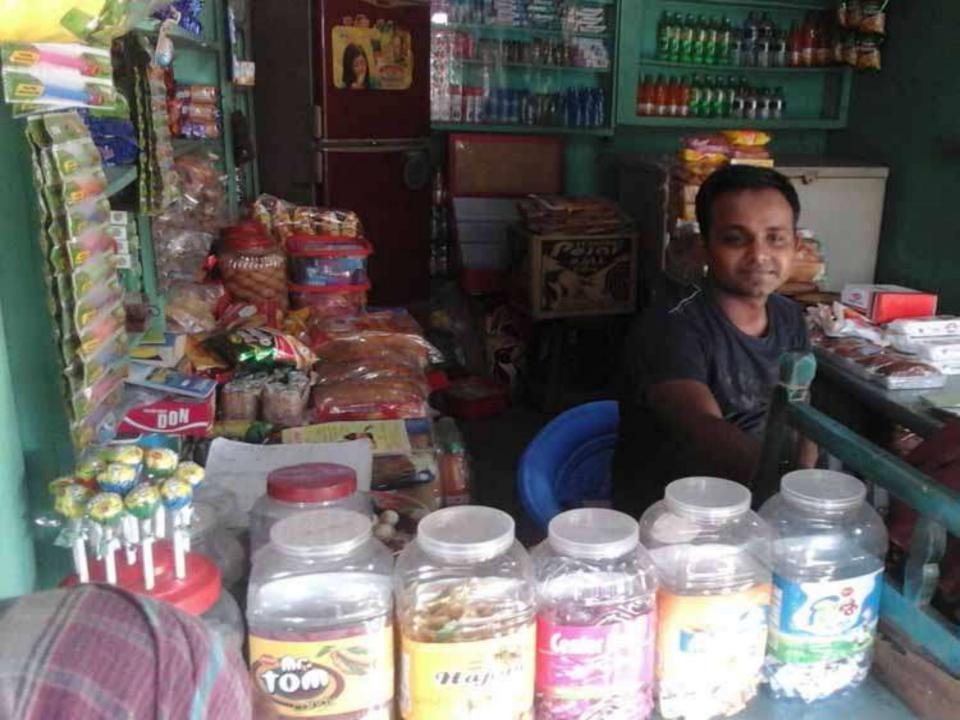

### PROPOSED NOBIN UDYOKTA BUSINESS INFO

| Business Name                                                | : | Abdur Ruf Store                                                                       |
|--------------------------------------------------------------|---|---------------------------------------------------------------------------------------|
| Address/ Location                                            | : | Tre-mohoni rail gate Bazar.                                                           |
| Total Investment in BDT                                      | : | Tk. 242,000                                                                           |
| Financing                                                    | : | Self Tk. 142,000 (from existing business) Required Investment Tk. 100,000 (as equity) |
| Present salary/drawings from business                        | : | BDT 5,000 (Five thousand )                                                            |
| Proposed Salary                                              | : | BDT 5,500 (Five thousand five hundred)                                                |
| Proposed Business Implementation Plan                        |   |                                                                                       |
| (i) % of present gross profit margin                         | : | On products 15%                                                                       |
| (ii) Estimated % of proposed gross profit margin             | : | On products 15%                                                                       |
| (iii) In future risk mgt. plan<br>(from fire, disaster etc.) | : |                                                                                       |