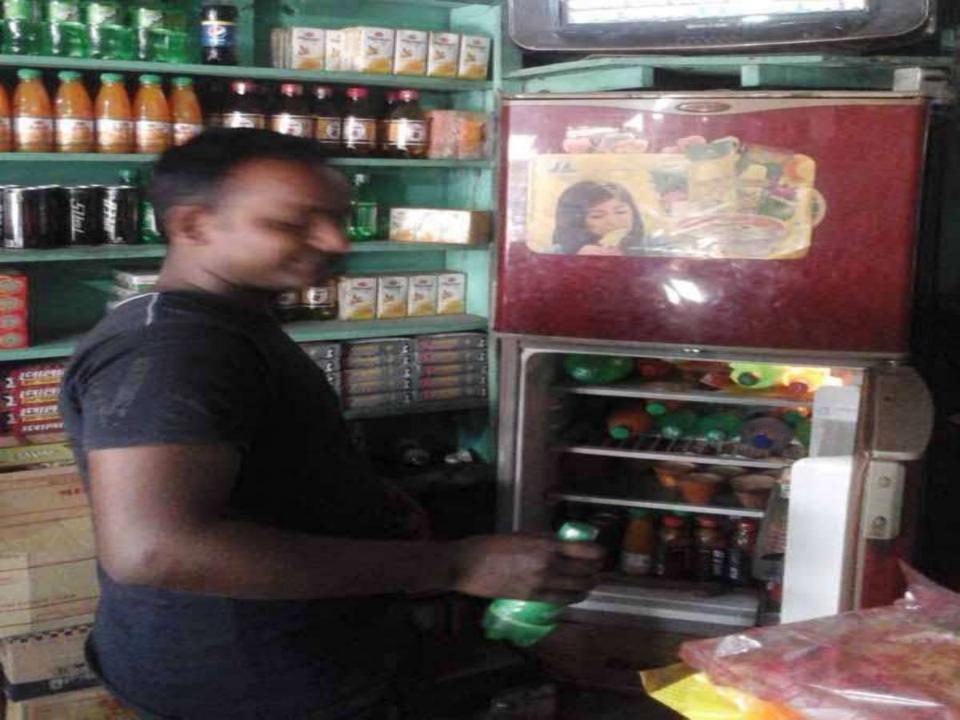

### PROPOSED NOBIN UDYOKTA BUSINESS INFO

| Business Name                                                | : | Abdur Ruf Store                                                                       |
|--------------------------------------------------------------|---|---------------------------------------------------------------------------------------|
| Address/ Location                                            | : | Tre-mohoni rail gate Bazar.                                                           |
| Total Investment in BDT                                      | : | Tk. 242,000                                                                           |
| Financing                                                    | : | Self Tk. 142,000 (from existing business) Required Investment Tk. 100,000 (as equity) |
| Present salary/drawings from business                        | : | BDT 5,000 (Five thousand )                                                            |
| Proposed Salary                                              | : | BDT 5,500 (Five thousand five hundred)                                                |
| Proposed Business Implementation Plan                        |   |                                                                                       |
| (i) % of present gross profit margin                         | : | On products 15%                                                                       |
| (ii) Estimated % of proposed gross profit margin             | : | On products 15%                                                                       |
| (iii) In future risk mgt. plan<br>(from fire, disaster etc.) | : |                                                                                       |