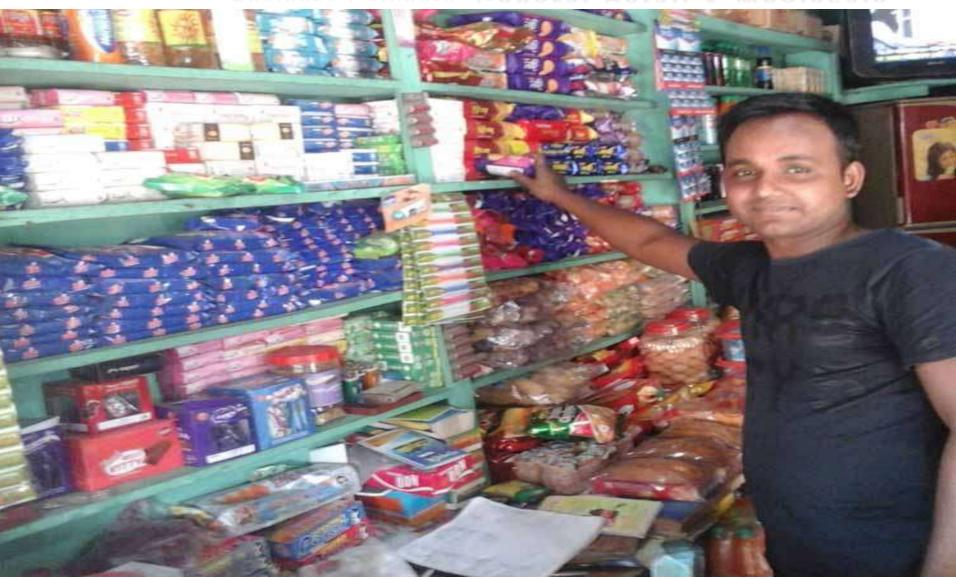

### PROPOSED NOBIN UDYOKTA BUSINESS INFO

| Business Name                                                | : | Abdur Ruf Store                                                                       |
|--------------------------------------------------------------|---|---------------------------------------------------------------------------------------|
| Address/ Location                                            | : | Tre-mohoni rail gate Bazar.                                                           |
| Total Investment in BDT                                      | : | Tk. 242,000                                                                           |
| Financing                                                    | : | Self Tk. 142,000 (from existing business) Required Investment Tk. 100,000 (as equity) |
| Present salary/drawings from business                        | : | BDT 5,000 (Five thousand )                                                            |
| Proposed Salary                                              | : | BDT 5,500 (Five thousand five hundred)                                                |
| Proposed Business Implementation Plan                        |   |                                                                                       |
| (i) % of present gross profit margin                         | : | On products 15%                                                                       |
| (ii) Estimated % of proposed gross profit margin             | : | On products 15%                                                                       |
| (iii) In future risk mgt. plan<br>(from fire, disaster etc.) | : |                                                                                       |