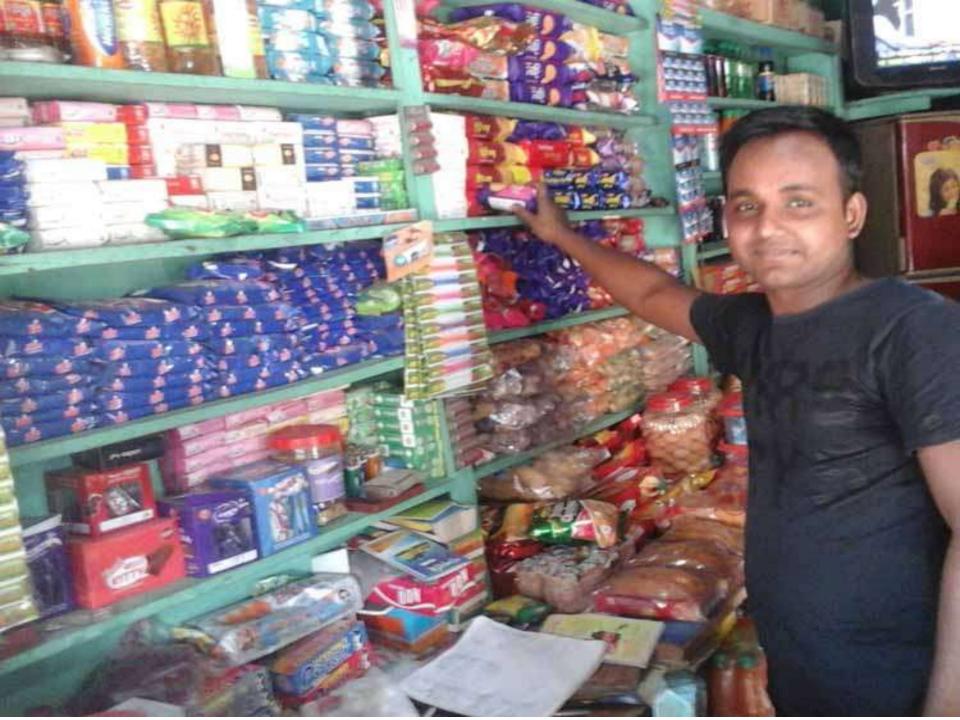

### PROPOSED NOBIN UDYOKTA BUSINESS INFO

| Business Name                                                | : | Abdur Ruf Store                                                                       |
|--------------------------------------------------------------|---|---------------------------------------------------------------------------------------|
| Address/ Location                                            | : | Tre-mohoni rail gate Bazar.                                                           |
| Total Investment in BDT                                      | : | Tk. 242,000                                                                           |
| Financing                                                    | : | Self Tk. 142,000 (from existing business) Required Investment Tk. 100,000 (as equity) |
| Present salary/drawings from business                        | : | BDT 5,000 (Five thousand )                                                            |
| Proposed Salary                                              | : | BDT 5,500 (Five thousand five hundred)                                                |
| Proposed Business Implementation Plan                        |   |                                                                                       |
| (i) % of present gross profit margin                         | : | On products 15%                                                                       |
| (ii) Estimated % of proposed gross profit margin             | : | On products 15%                                                                       |
| (iii) In future risk mgt. plan<br>(from fire, disaster etc.) | : |                                                                                       |