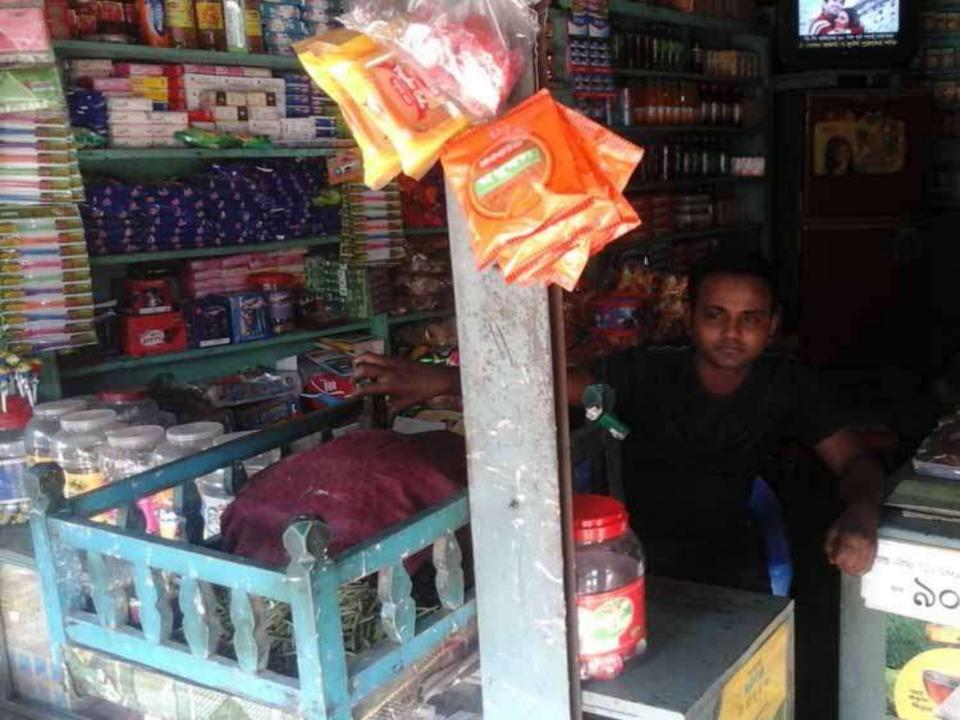

### PROPOSED NOBIN UDYOKTA BUSINESS INFO

| Business Name                                                | : | Abdur Ruf Store                                                                       |
|--------------------------------------------------------------|---|---------------------------------------------------------------------------------------|
| Address/ Location                                            | : | Tre-mohoni rail gate Bazar.                                                           |
| Total Investment in BDT                                      | : | Tk. 242,000                                                                           |
| Financing                                                    | : | Self Tk. 142,000 (from existing business) Required Investment Tk. 100,000 (as equity) |
| Present salary/drawings from business                        | : | BDT 5,000 (Five thousand )                                                            |
| Proposed Salary                                              | : | BDT 5,500 (Five thousand five hundred)                                                |
| Proposed Business Implementation Plan                        |   |                                                                                       |
| (i) % of present gross profit margin                         | : | On products 15%                                                                       |
| (ii) Estimated % of proposed gross profit margin             | : | On products 15%                                                                       |
| (iii) In future risk mgt. plan<br>(from fire, disaster etc.) | : |                                                                                       |