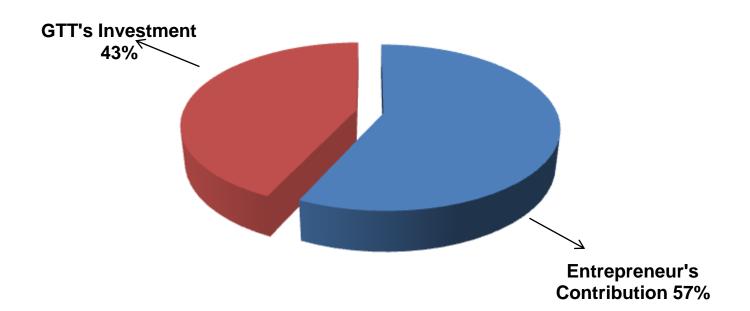

## SOURCE OF FINANCE

- Entrepreneur's Contribution BDT 66,000
- GTT's Investment BDT 50,000
- Total Capital BDT 116,000