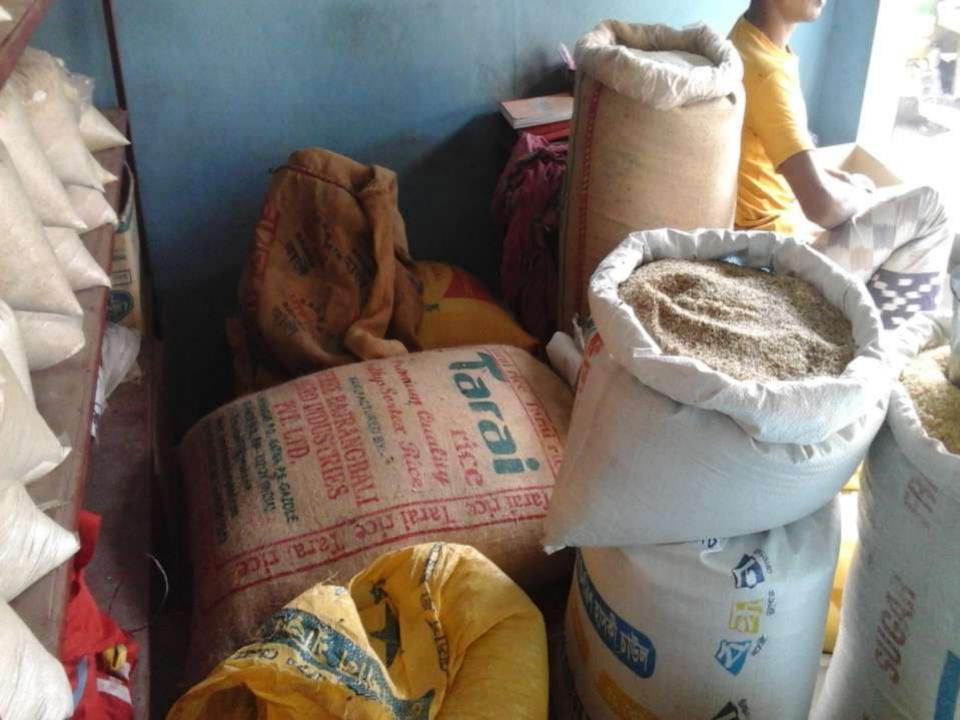

## PROPOSED NOBIN UDYOKTA BUSINESS INFO

| Business Name                                                |   | Raton Traders                                                                       |
|--------------------------------------------------------------|---|-------------------------------------------------------------------------------------|
| Address/ Location                                            | • | Katakhali, Gobindoganj, Gaibandha.                                                  |
| Total Investment in BDT                                      | : | Tk. 116,000                                                                         |
| Financing                                                    | : | Self Tk. 66,000 (from existing business) Required Investment Tk. 50,000 (as equity) |
| Present salary/drawings from business                        | • | BDT 3,000 (Three Thousand)                                                          |
| Proposed Salary                                              | • | BDT 4,000 (Four Thousand)                                                           |
| Proposed Business<br>Implementation Plan                     |   |                                                                                     |
| (i) % of present gross profit margin                         | : | On products 10%                                                                     |
| (ii) Estimated % of proposed gross profit margin             | : | On products 10%                                                                     |
| (iii) In future risk mgt. plan<br>(from fire, disaster etc.) | : |                                                                                     |

#### PRESENT & PROPOSED INVESTMENT BREAKDOWN

| Particula                                                      | Existing<br>Business                                           | Proposed<br>(BDT) | Total<br>(BDT) |        |  |
|----------------------------------------------------------------|----------------------------------------------------------------|-------------------|----------------|--------|--|
| Existing                                                       | Proposed                                                       | (BDT)             | (221)          | ,      |  |
| Investment in products (different types of rice and husk etc.) | Investment in products (different types of rice and husk etc.) | 46,300            | 50,000         | 96,300 |  |
| Investment in Equipment & Tools ( v etc)                       | 4,300                                                          |                   | 4,300          |        |  |
| Cash in hand                                                   | 5,150                                                          |                   | 5,150          |        |  |
| Debtors (Since february, 2016 to at p                          | 5,150                                                          |                   | 5,150          |        |  |
| Decoration ( fixture and fittings)                             | 5,100                                                          |                   | 5,100          |        |  |
| Total Cap                                                      | 66,000                                                         | 50,000            | 116,000        |        |  |