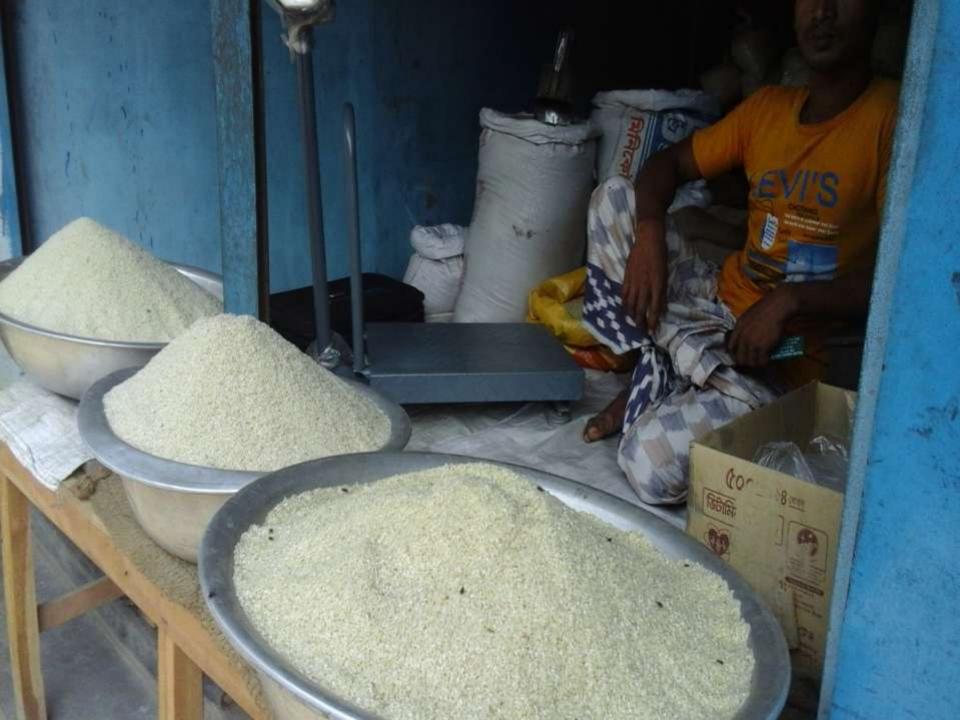

## PROPOSED NOBIN UDYOKTA BUSINESS INFO

| Business Name                                                |   | Raton Traders                                                                       |
|--------------------------------------------------------------|---|-------------------------------------------------------------------------------------|
| Address/ Location                                            | • | Katakhali, Gobindoganj, Gaibandha.                                                  |
| Total Investment in BDT                                      | : | Tk. 116,000                                                                         |
| Financing                                                    | : | Self Tk. 66,000 (from existing business) Required Investment Tk. 50,000 (as equity) |
| Present salary/drawings from business                        | • | BDT 3,000 (Three Thousand)                                                          |
| Proposed Salary                                              | • | BDT 4,000 (Four Thousand)                                                           |
| Proposed Business<br>Implementation Plan                     |   |                                                                                     |
| (i) % of present gross profit margin                         | : | On products 10%                                                                     |
| (ii) Estimated % of proposed gross profit margin             | : | On products 10%                                                                     |
| (iii) In future risk mgt. plan<br>(from fire, disaster etc.) | : |                                                                                     |

#### PRESENT & PROPOSED INVESTMENT BREAKDOWN

| Particula                                                      | Existing<br>Business                                           | Proposed<br>(BDT) | Total<br>(BDT) |        |  |
|----------------------------------------------------------------|----------------------------------------------------------------|-------------------|----------------|--------|--|
| Existing                                                       | Proposed                                                       | (BDT)             | (221)          | ,      |  |
| Investment in products (different types of rice and husk etc.) | Investment in products (different types of rice and husk etc.) | 46,300            | 50,000         | 96,300 |  |
| Investment in Equipment & Tools ( v etc)                       | 4,300                                                          |                   | 4,300          |        |  |
| Cash in hand                                                   | 5,150                                                          |                   | 5,150          |        |  |
| Debtors (Since february, 2016 to at p                          | 5,150                                                          |                   | 5,150          |        |  |
| Decoration ( fixture and fittings)                             | 5,100                                                          |                   | 5,100          |        |  |
| Total Cap                                                      | 66,000                                                         | 50,000            | 116,000        |        |  |