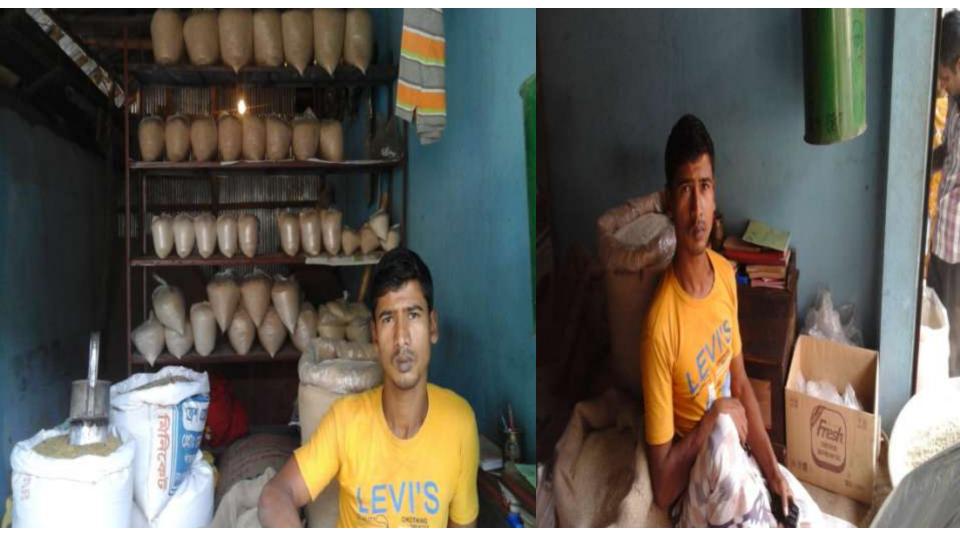

## PROPOSED NOBIN UDYOKTA BUSINESS INFO

| Business Name                                                |   | Raton Traders                                                                       |
|--------------------------------------------------------------|---|-------------------------------------------------------------------------------------|
| Address/ Location                                            | • | Katakhali, Gobindoganj, Gaibandha.                                                  |
| Total Investment in BDT                                      | : | Tk. 116,000                                                                         |
| Financing                                                    | : | Self Tk. 66,000 (from existing business) Required Investment Tk. 50,000 (as equity) |
| Present salary/drawings from business                        | • | BDT 3,000 (Three Thousand)                                                          |
| Proposed Salary                                              | • | BDT 4,000 (Four Thousand)                                                           |
| Proposed Business<br>Implementation Plan                     |   |                                                                                     |
| (i) % of present gross profit margin                         | : | On products 10%                                                                     |
| (ii) Estimated % of proposed gross profit margin             | : | On products 10%                                                                     |
| (iii) In future risk mgt. plan<br>(from fire, disaster etc.) | : |                                                                                     |

#### PRESENT & PROPOSED INVESTMENT BREAKDOWN

| Particula                                                      | Existing<br>Business                                           | Proposed<br>(BDT) | Total<br>(BDT) |        |  |
|----------------------------------------------------------------|----------------------------------------------------------------|-------------------|----------------|--------|--|
| Existing                                                       | Proposed                                                       | (BDT)             | (221)          | ,      |  |
| Investment in products (different types of rice and husk etc.) | Investment in products (different types of rice and husk etc.) | 46,300            | 50,000         | 96,300 |  |
| Investment in Equipment & Tools ( v etc)                       | 4,300                                                          |                   | 4,300          |        |  |
| Cash in hand                                                   | 5,150                                                          |                   | 5,150          |        |  |
| Debtors (Since february, 2016 to at p                          | 5,150                                                          |                   | 5,150          |        |  |
| Decoration ( fixture and fittings)                             | 5,100                                                          |                   | 5,100          |        |  |
| Total Cap                                                      | 66,000                                                         | 50,000            | 116,000        |        |  |