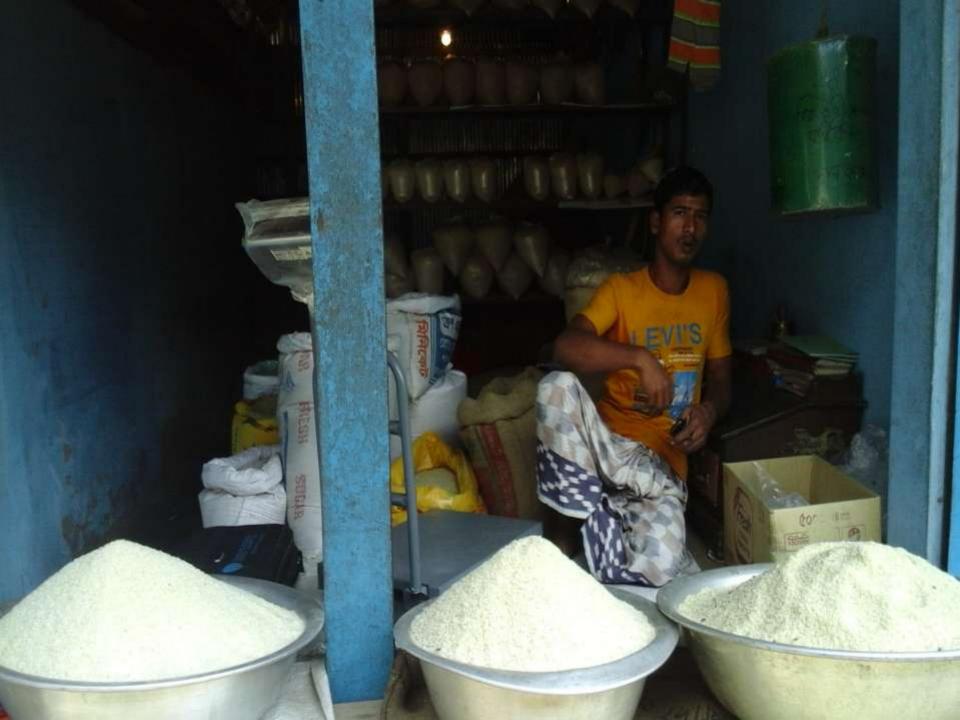

## PROPOSED NOBIN UDYOKTA BUSINESS INFO

| Business Name                                                |   | Raton Traders                                                                       |
|--------------------------------------------------------------|---|-------------------------------------------------------------------------------------|
| Address/ Location                                            | • | Katakhali, Gobindoganj, Gaibandha.                                                  |
| Total Investment in BDT                                      | : | Tk. 116,000                                                                         |
| Financing                                                    | : | Self Tk. 66,000 (from existing business) Required Investment Tk. 50,000 (as equity) |
| Present salary/drawings from business                        | • | BDT 3,000 (Three Thousand)                                                          |
| Proposed Salary                                              | • | BDT 4,000 (Four Thousand)                                                           |
| Proposed Business<br>Implementation Plan                     |   |                                                                                     |
| (i) % of present gross profit margin                         | : | On products 10%                                                                     |
| (ii) Estimated % of proposed gross profit margin             | : | On products 10%                                                                     |
| (iii) In future risk mgt. plan<br>(from fire, disaster etc.) | : |                                                                                     |

#### PRESENT & PROPOSED INVESTMENT BREAKDOWN

| Particula                                                      | Existing<br>Business                                           | Proposed<br>(BDT) | Total<br>(BDT) |        |  |
|----------------------------------------------------------------|----------------------------------------------------------------|-------------------|----------------|--------|--|
| Existing                                                       | Proposed                                                       | (BDT)             | (221)          | ,      |  |
| Investment in products (different types of rice and husk etc.) | Investment in products (different types of rice and husk etc.) | 46,300            | 50,000         | 96,300 |  |
| Investment in Equipment & Tools ( v etc)                       | 4,300                                                          |                   | 4,300          |        |  |
| Cash in hand                                                   | 5,150                                                          |                   | 5,150          |        |  |
| Debtors (Since february, 2016 to at p                          | 5,150                                                          |                   | 5,150          |        |  |
| Decoration ( fixture and fittings)                             | 5,100                                                          |                   | 5,100          |        |  |
| Total Cap                                                      | 66,000                                                         | 50,000            | 116,000        |        |  |