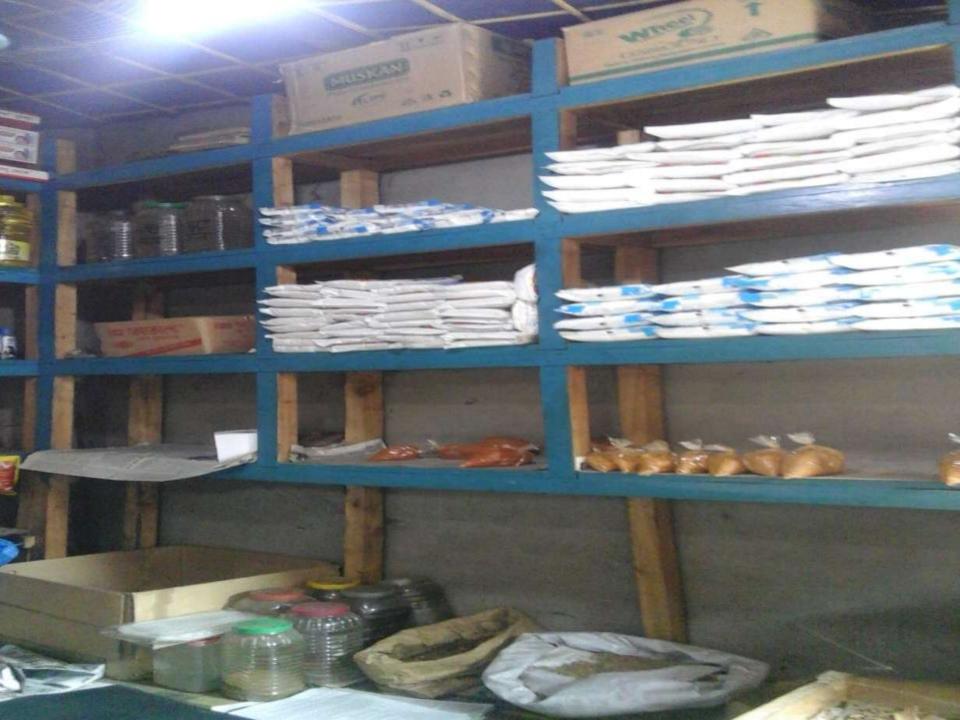

| Business Name                                                | : | Prodhan Traders                                                                          |
|--------------------------------------------------------------|---|------------------------------------------------------------------------------------------|
| Address/ Location                                            | : | Golap Bazar, Gobindoganj, Gaibandha.                                                     |
| Total Investment in BDT                                      | : | Tk. 361,000                                                                              |
| Financing                                                    | : | Self Tk. 211,000 (from existing business)<br>Required Investment Tk. 150,000 (as equity) |
| Present salary/drawings from business                        | : | BDT 8,000 (Eight Thousand)                                                               |
| Proposed Salary                                              | : | BDT 9,000 (Nine Thousand)                                                                |
| Proposed Business<br>Implementation Plan                     |   |                                                                                          |
| (i) % of present gross profit margin                         | : | On products 20%                                                                          |
| (ii) Estimated % of proposed gross profit margin             | : | On products 20%                                                                          |
| (iii) In future risk mgt. plan<br>(from fire, disaster etc.) | : |                                                                                          |

| Particula                                                               | Existing<br>Business                                                          | Proposed<br>(BDT) | Total<br>(BDT) |         |  |
|-------------------------------------------------------------------------|-------------------------------------------------------------------------------|-------------------|----------------|---------|--|
| Existing                                                                | Existing Proposed                                                             |                   |                |         |  |
| Investment in products (grocery item and different types of spice etc.) | Investment in products<br>(grocery item and different<br>types of spice etc.) | 114,310           | 150,000        | 264,310 |  |
| Investment in Equipment & Tools ( vertex)                               | 2,600                                                                         |                   | 2,600          |         |  |
| Cash in hand                                                            | 5,582                                                                         |                   | 5,582          |         |  |
| Advance for Shop                                                        |                                                                               | 70,000            |                | 70,000  |  |
| Debtors (Since february, 2016 to at present)                            |                                                                               | 12,108            |                | 12,108  |  |
| Decoration (fixture and fittings)                                       |                                                                               | 6,400             |                | 6,400   |  |
| Total Cap                                                               | bital                                                                         | 211,000           | 150,000        | 361,000 |  |