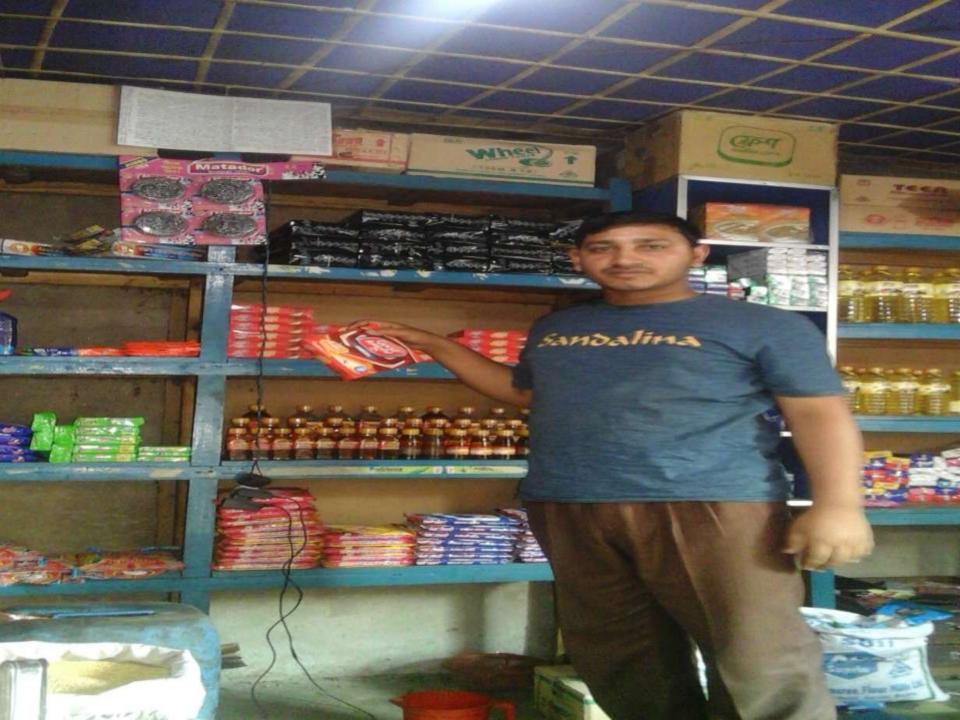

| Business Name                                                | : | Prodhan Traders                                                                          |
|--------------------------------------------------------------|---|------------------------------------------------------------------------------------------|
| Address/ Location                                            | : | Golap Bazar, Gobindoganj, Gaibandha.                                                     |
| Total Investment in BDT                                      | : | Tk. 361,000                                                                              |
| Financing                                                    | : | Self Tk. 211,000 (from existing business)<br>Required Investment Tk. 150,000 (as equity) |
| Present salary/drawings from business                        | : | BDT 8,000 (Eight Thousand)                                                               |
| Proposed Salary                                              | : | BDT 9,000 (Nine Thousand)                                                                |
| Proposed Business<br>Implementation Plan                     |   |                                                                                          |
| (i) % of present gross profit margin                         | : | On products 20%                                                                          |
| (ii) Estimated % of proposed gross profit margin             | : | On products 20%                                                                          |
| (iii) In future risk mgt. plan<br>(from fire, disaster etc.) | : |                                                                                          |