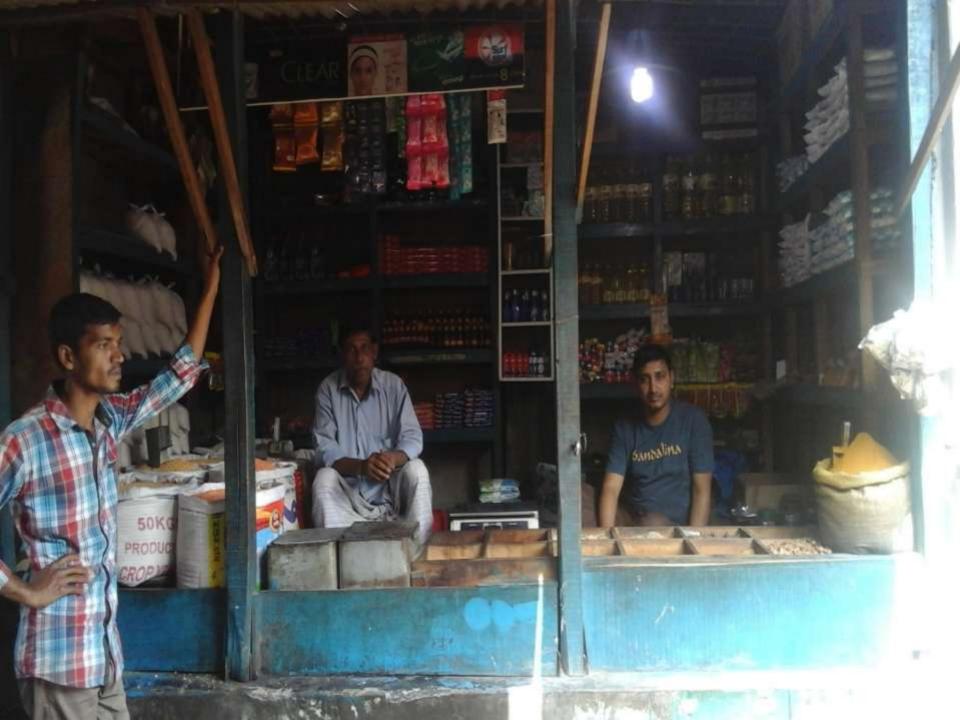

| Business Name                                                | : | Prodhan Traders                                                                          |
|--------------------------------------------------------------|---|------------------------------------------------------------------------------------------|
| Address/ Location                                            | : | Golap Bazar, Gobindoganj, Gaibandha.                                                     |
| Total Investment in BDT                                      | : | Tk. 361,000                                                                              |
| Financing                                                    | : | Self Tk. 211,000 (from existing business)<br>Required Investment Tk. 150,000 (as equity) |
| Present salary/drawings from business                        | : | BDT 8,000 (Eight Thousand)                                                               |
| Proposed Salary                                              | : | BDT 9,000 (Nine Thousand)                                                                |
| Proposed Business<br>Implementation Plan                     |   |                                                                                          |
| (i) % of present gross profit margin                         | : | On products 20%                                                                          |
| (ii) Estimated % of proposed gross profit margin             | : | On products 20%                                                                          |
| (iii) In future risk mgt. plan<br>(from fire, disaster etc.) | : |                                                                                          |

## SWOT ANALYSIS

| STRENGTH<br>Present employment:<br>Self: 01 Family: 01 (father)<br>Others (beyond family): 0<br>Future employment: 0                                                                                                                 | WEAKNESS Can not supply goods as per demand.                           |
|--------------------------------------------------------------------------------------------------------------------------------------------------------------------------------------------------------------------------------------|------------------------------------------------------------------------|
| <ul> <li>Trade License in his own name;</li> <li>Family business;</li> <li>Maintain books of record;</li> <li>He has on hand training;</li> <li>Skilled and working experiences (11 years);</li> </ul>                               |                                                                        |
| OPPORTUNITIES      Location of Shop;     Have some fixed customers (Retail & Wholesale);     Increasing demand;     The Capital of the entrepreneur will be BDT     458,850 after 3 years excluding payback of     investor's money. | T <sub>HREATS</sub> <ul> <li>Increase of local competitors;</li> </ul> |