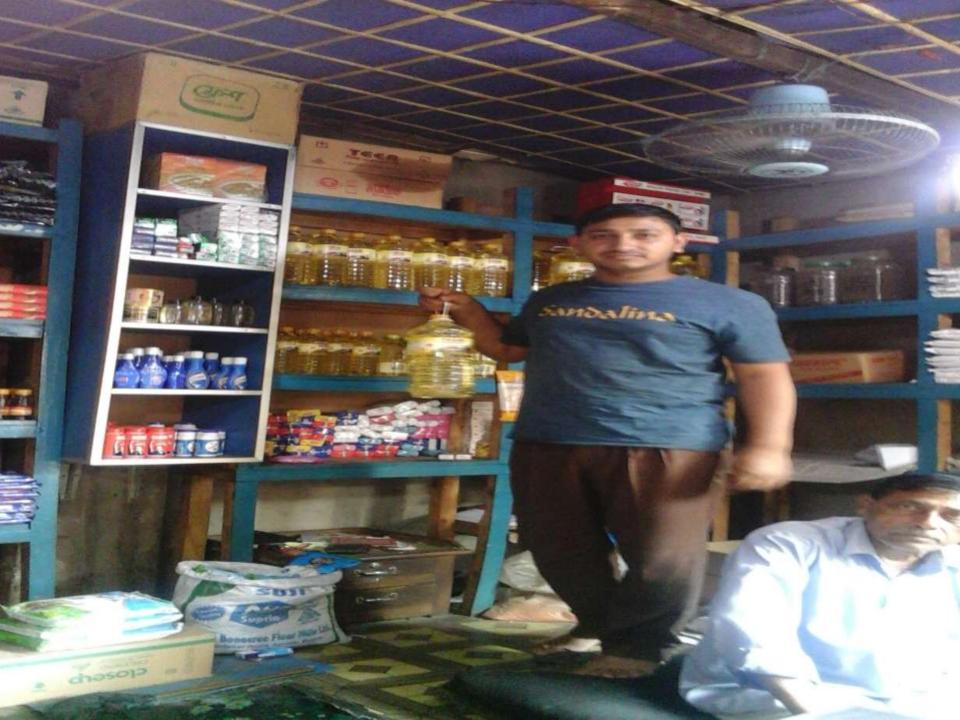

| Business Name                                                | : | Prodhan Traders                                                                          |
|--------------------------------------------------------------|---|------------------------------------------------------------------------------------------|
| Address/ Location                                            | : | Golap Bazar, Gobindoganj, Gaibandha.                                                     |
| Total Investment in BDT                                      | : | Tk. 361,000                                                                              |
| Financing                                                    | : | Self Tk. 211,000 (from existing business)<br>Required Investment Tk. 150,000 (as equity) |
| Present salary/drawings from business                        | : | BDT 8,000 (Eight Thousand)                                                               |
| Proposed Salary                                              | : | BDT 9,000 (Nine Thousand)                                                                |
| Proposed Business<br>Implementation Plan                     |   |                                                                                          |
| (i) % of present gross profit margin                         | : | On products 20%                                                                          |
| (ii) Estimated % of proposed gross profit margin             | : | On products 20%                                                                          |
| (iii) In future risk mgt. plan<br>(from fire, disaster etc.) | : |                                                                                          |

| Particula                                                               | Existing<br>Business                                                          | Proposed<br>(BDT) | Total<br>(BDT) |         |  |
|-------------------------------------------------------------------------|-------------------------------------------------------------------------------|-------------------|----------------|---------|--|
| Existing                                                                | Existing Proposed                                                             |                   |                |         |  |
| Investment in products (grocery item and different types of spice etc.) | Investment in products<br>(grocery item and different<br>types of spice etc.) | 114,310           | 150,000        | 264,310 |  |
| Investment in Equipment & Tools ( vertex)                               | 2,600                                                                         |                   | 2,600          |         |  |
| Cash in hand                                                            | 5,582                                                                         |                   | 5,582          |         |  |
| Advance for Shop                                                        |                                                                               | 70,000            |                | 70,000  |  |
| Debtors (Since february, 2016 to at present)                            |                                                                               | 12,108            |                | 12,108  |  |
| Decoration (fixture and fittings)                                       |                                                                               | 6,400             |                | 6,400   |  |
| Total Cap                                                               | bital                                                                         | 211,000           | 150,000        | 361,000 |  |