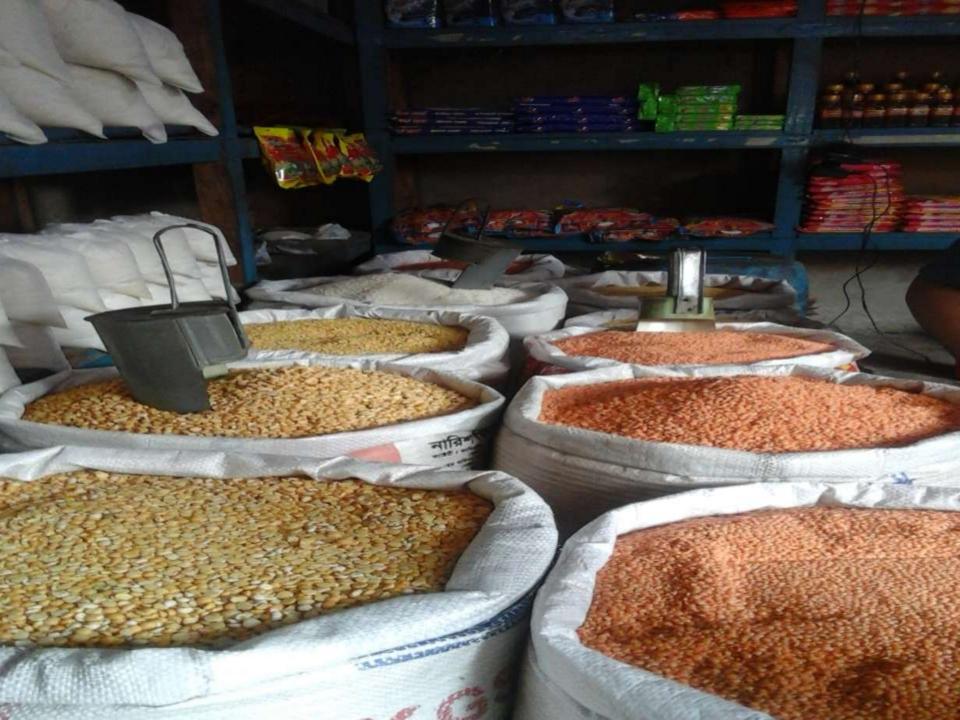

| Particula                                                               | Existing<br>Business                                                          | Proposed<br>(BDT) | Total<br>(BDT) |         |  |
|-------------------------------------------------------------------------|-------------------------------------------------------------------------------|-------------------|----------------|---------|--|
| Existing                                                                | Existing Proposed                                                             |                   |                |         |  |
| Investment in products (grocery item and different types of spice etc.) | Investment in products<br>(grocery item and different<br>types of spice etc.) | 114,310           | 150,000        | 264,310 |  |
| Investment in Equipment & Tools ( vertex)                               | 2,600                                                                         |                   | 2,600          |         |  |
| Cash in hand                                                            | 5,582                                                                         |                   | 5,582          |         |  |
| Advance for Shop                                                        |                                                                               | 70,000            |                | 70,000  |  |
| Debtors (Since february, 2016 to at present)                            |                                                                               | 12,108            |                | 12,108  |  |
| Decoration (fixture and fittings)                                       |                                                                               | 6,400             |                | 6,400   |  |
| Total Cap                                                               | bital                                                                         | 211,000           | 150,000        | 361,000 |  |