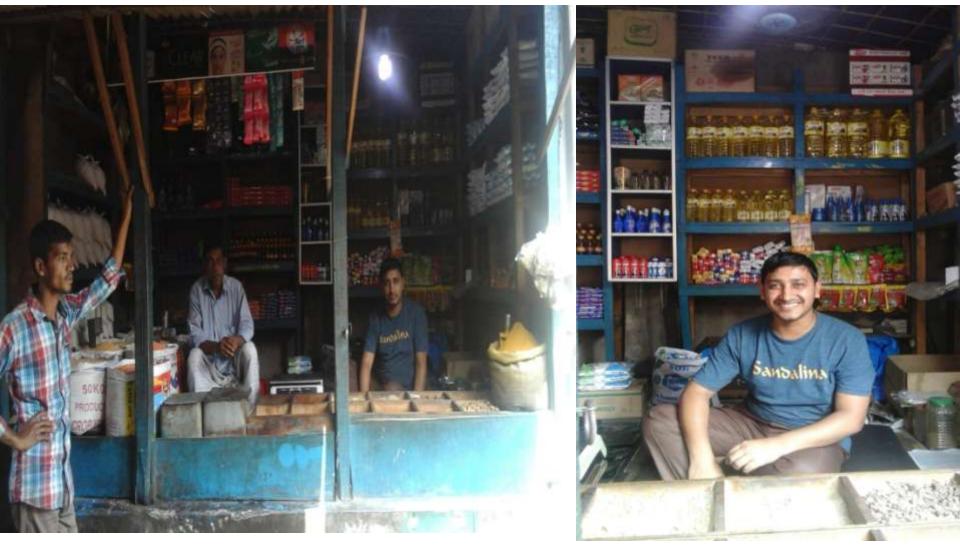

| Business Name                                                | : | Prodhan Traders                                                                          |
|--------------------------------------------------------------|---|------------------------------------------------------------------------------------------|
| Address/ Location                                            | : | Golap Bazar, Gobindoganj, Gaibandha.                                                     |
| Total Investment in BDT                                      | : | Tk. 361,000                                                                              |
| Financing                                                    | : | Self Tk. 211,000 (from existing business)<br>Required Investment Tk. 150,000 (as equity) |
| Present salary/drawings from business                        | : | BDT 8,000 (Eight Thousand)                                                               |
| Proposed Salary                                              | : | BDT 9,000 (Nine Thousand)                                                                |
| Proposed Business<br>Implementation Plan                     |   |                                                                                          |
| (i) % of present gross profit margin                         | : | On products 20%                                                                          |
| (ii) Estimated % of proposed gross profit margin             | : | On products 20%                                                                          |
| (iii) In future risk mgt. plan<br>(from fire, disaster etc.) | : |                                                                                          |