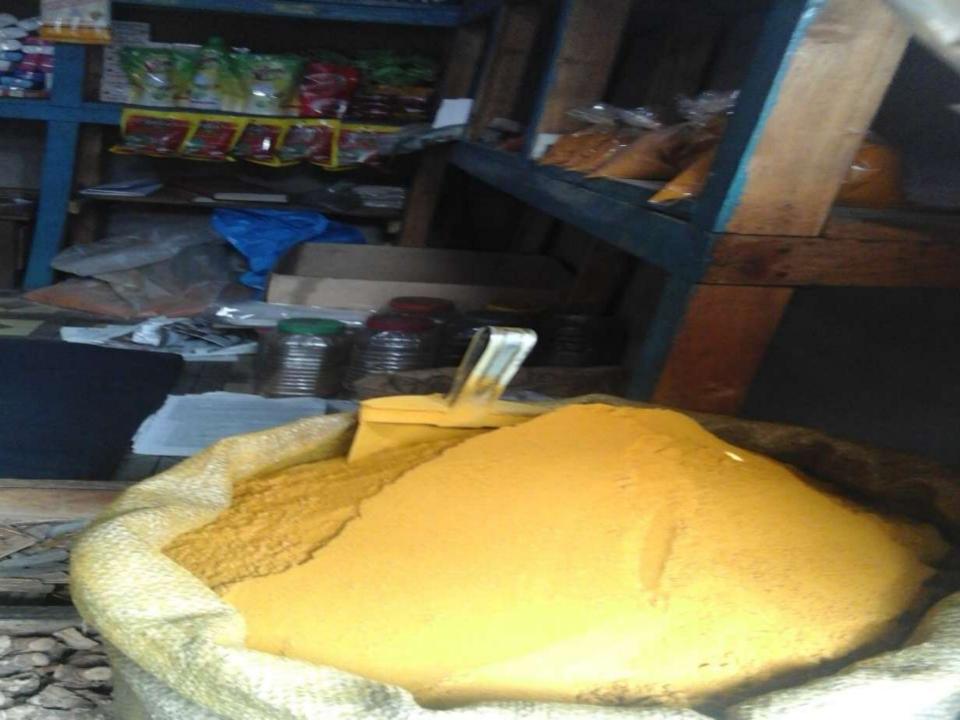

| Business Name                                                | : | Prodhan Traders                                                                          |
|--------------------------------------------------------------|---|------------------------------------------------------------------------------------------|
| Address/ Location                                            | : | Golap Bazar, Gobindoganj, Gaibandha.                                                     |
| Total Investment in BDT                                      | : | Tk. 361,000                                                                              |
| Financing                                                    | : | Self Tk. 211,000 (from existing business)<br>Required Investment Tk. 150,000 (as equity) |
| Present salary/drawings from business                        | : | BDT 8,000 (Eight Thousand)                                                               |
| Proposed Salary                                              | : | BDT 9,000 (Nine Thousand)                                                                |
| Proposed Business<br>Implementation Plan                     |   |                                                                                          |
| (i) % of present gross profit margin                         | : | On products 20%                                                                          |
| (ii) Estimated % of proposed gross profit margin             | : | On products 20%                                                                          |
| (iii) In future risk mgt. plan<br>(from fire, disaster etc.) | : |                                                                                          |

| Particula                                                               | Existing<br>Business                                                          | Proposed<br>(BDT) | Total<br>(BDT) |         |  |
|-------------------------------------------------------------------------|-------------------------------------------------------------------------------|-------------------|----------------|---------|--|
| Existing                                                                | Existing Proposed                                                             |                   |                |         |  |
| Investment in products (grocery item and different types of spice etc.) | Investment in products<br>(grocery item and different<br>types of spice etc.) | 114,310           | 150,000        | 264,310 |  |
| Investment in Equipment & Tools ( vertex)                               | 2,600                                                                         |                   | 2,600          |         |  |
| Cash in hand                                                            | 5,582                                                                         |                   | 5,582          |         |  |
| Advance for Shop                                                        |                                                                               | 70,000            |                | 70,000  |  |
| Debtors (Since february, 2016 to at present)                            |                                                                               | 12,108            |                | 12,108  |  |
| Decoration (fixture and fittings)                                       |                                                                               | 6,400             |                | 6,400   |  |
| Total Cap                                                               | bital                                                                         | 211,000           | 150,000        | 361,000 |  |