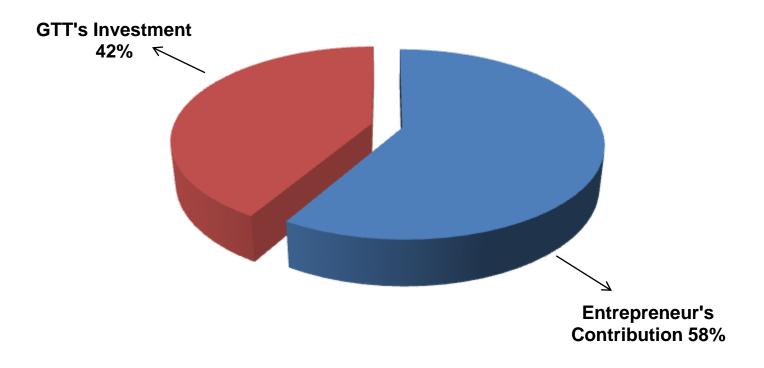

| Particula                                                               | Existing<br>Business                                                          | Proposed<br>(BDT) | Total<br>(BDT) |         |  |
|-------------------------------------------------------------------------|-------------------------------------------------------------------------------|-------------------|----------------|---------|--|
| Existing                                                                | Existing Proposed                                                             |                   |                |         |  |
| Investment in products (grocery item and different types of spice etc.) | Investment in products<br>(grocery item and different<br>types of spice etc.) | 114,310           | 150,000        | 264,310 |  |
| Investment in Equipment & Tools ( vertex)                               | 2,600                                                                         |                   | 2,600          |         |  |
| Cash in hand                                                            | 5,582                                                                         |                   | 5,582          |         |  |
| Advance for Shop                                                        |                                                                               | 70,000            |                | 70,000  |  |
| Debtors (Since february, 2016 to at present)                            |                                                                               | 12,108            |                | 12,108  |  |
| Decoration (fixture and fittings)                                       |                                                                               | 6,400             |                | 6,400   |  |
| Total Cap                                                               | bital                                                                         | 211,000           | 150,000        | 361,000 |  |

- Entrepreneur's Contribution BDT 211,000
- GTT's Investment BDT 150,000
- Total Capital BDT 361,000