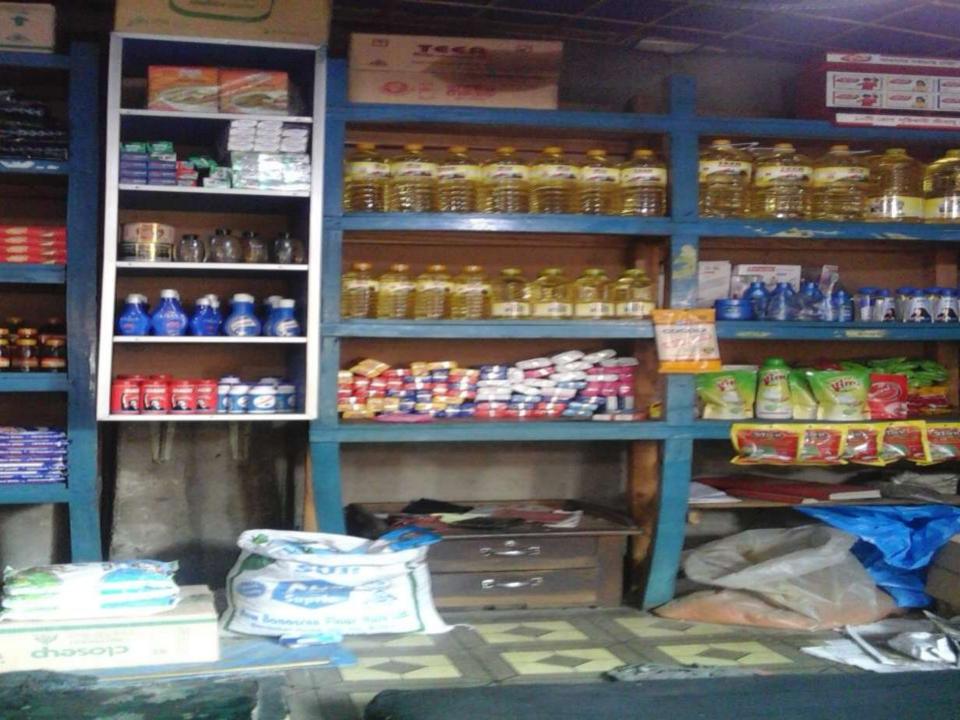

| Business Name                                                | : | Prodhan Traders                                                                          |
|--------------------------------------------------------------|---|------------------------------------------------------------------------------------------|
| Address/ Location                                            | : | Golap Bazar, Gobindoganj, Gaibandha.                                                     |
| Total Investment in BDT                                      | : | Tk. 361,000                                                                              |
| Financing                                                    | : | Self Tk. 211,000 (from existing business)<br>Required Investment Tk. 150,000 (as equity) |
| Present salary/drawings from business                        | : | BDT 8,000 (Eight Thousand)                                                               |
| Proposed Salary                                              | : | BDT 9,000 (Nine Thousand)                                                                |
| Proposed Business<br>Implementation Plan                     |   |                                                                                          |
| (i) % of present gross profit margin                         | : | On products 20%                                                                          |
| (ii) Estimated % of proposed gross profit margin             | : | On products 20%                                                                          |
| (iii) In future risk mgt. plan<br>(from fire, disaster etc.) | : |                                                                                          |

| Particula                                                               | Existing<br>Business                                                          | Proposed<br>(BDT) | Total<br>(BDT) |         |  |
|-------------------------------------------------------------------------|-------------------------------------------------------------------------------|-------------------|----------------|---------|--|
| Existing                                                                | Existing Proposed                                                             |                   |                |         |  |
| Investment in products (grocery item and different types of spice etc.) | Investment in products<br>(grocery item and different<br>types of spice etc.) | 114,310           | 150,000        | 264,310 |  |
| Investment in Equipment & Tools ( vertex)                               | 2,600                                                                         |                   | 2,600          |         |  |
| Cash in hand                                                            | 5,582                                                                         |                   | 5,582          |         |  |
| Advance for Shop                                                        |                                                                               | 70,000            |                | 70,000  |  |
| Debtors (Since february, 2016 to at present)                            |                                                                               | 12,108            |                | 12,108  |  |
| Decoration (fixture and fittings)                                       |                                                                               | 6,400             |                | 6,400   |  |
| Total Cap                                                               | bital                                                                         | 211,000           | 150,000        | 361,000 |  |