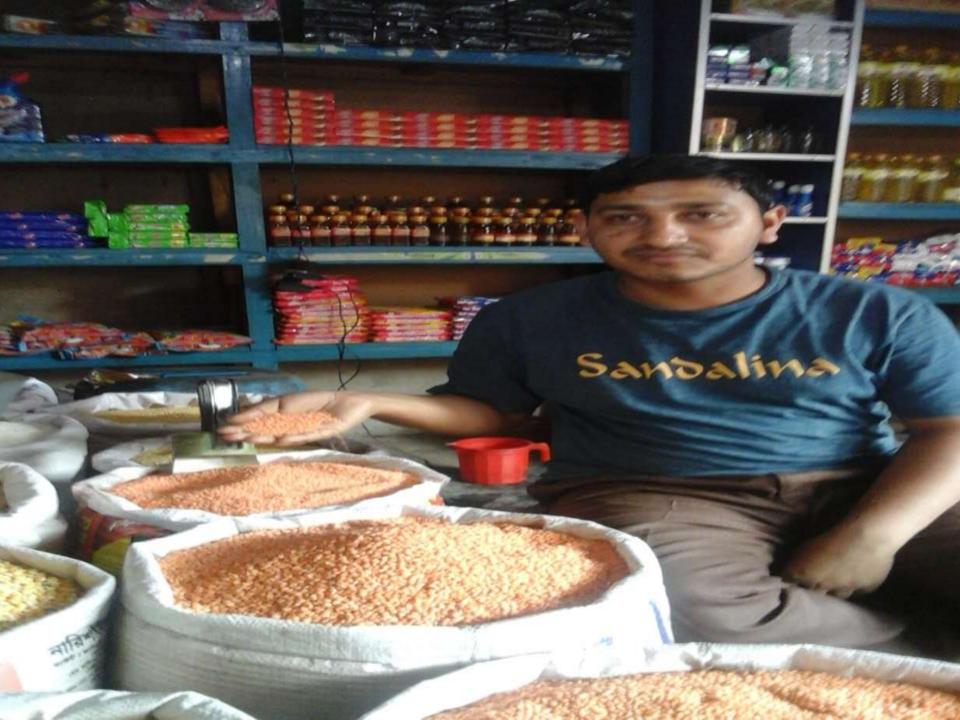

| Business Name                                                | : | Prodhan Traders                                                                          |
|--------------------------------------------------------------|---|------------------------------------------------------------------------------------------|
| Address/ Location                                            | : | Golap Bazar, Gobindoganj, Gaibandha.                                                     |
| Total Investment in BDT                                      | : | Tk. 361,000                                                                              |
| Financing                                                    | : | Self Tk. 211,000 (from existing business)<br>Required Investment Tk. 150,000 (as equity) |
| Present salary/drawings from business                        | : | BDT 8,000 (Eight Thousand)                                                               |
| Proposed Salary                                              | : | BDT 9,000 (Nine Thousand)                                                                |
| Proposed Business<br>Implementation Plan                     |   |                                                                                          |
| (i) % of present gross profit margin                         | : | On products 20%                                                                          |
| (ii) Estimated % of proposed gross profit margin             | : | On products 20%                                                                          |
| (iii) In future risk mgt. plan<br>(from fire, disaster etc.) | : |                                                                                          |