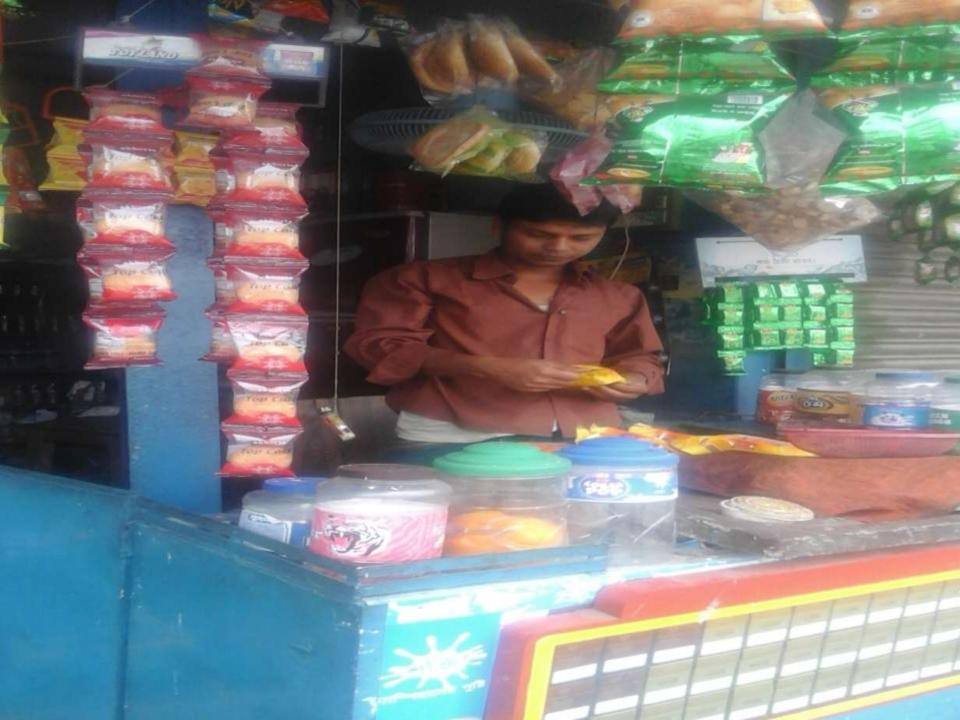

| Business Name                                                | : | Arif Store                                                                              |
|--------------------------------------------------------------|---|-----------------------------------------------------------------------------------------|
| Address/ Location                                            | : | Fashitola, Gobindoganj, Gaibandha.                                                      |
| Total Investment in BDT                                      | : | Tk. 182,000                                                                             |
| Financing                                                    | : | Self Tk. 112,000 (from existing business)<br>Required Investment Tk. 70,000 (as equity) |
| Present salary/drawings from business                        | : | BDT 4,000 (Four Thousand)                                                               |
| Proposed Salary                                              | : | BDT 5,000 (Five Thousand)                                                               |
| Proposed Business<br>Implementation Plan                     |   |                                                                                         |
| (i) % of present gross profit margin                         | : | On products 20%                                                                         |
| (ii) Estimated % of proposed gross profit margin             | : | On products 20%                                                                         |
| (iii) In future risk mgt. plan<br>(from fire, disaster etc.) | : |                                                                                         |

| Particul                                                                                                                          | Existing<br>Business                                                                                          | Proposed | Total   |         |  |
|-----------------------------------------------------------------------------------------------------------------------------------|---------------------------------------------------------------------------------------------------------------|----------|---------|---------|--|
| Existing                                                                                                                          | Existing Proposed                                                                                             |          | (BDT)   | (BDT)   |  |
| Investment in products<br>(confectionary item, bakery item,<br>cosmetics item, stationary item,<br>betel leaf and betel nut etc.) | Investment in products<br>(confectionary item, bakery<br>item, soft drinks, betel leaf and<br>betel nut etc.) | 43,225   | 70,000  | 113,225 |  |
| Investment in Machineries, Equipm and bulb etc)                                                                                   | 21,000                                                                                                        |          | 21,000  |         |  |
| Cash in hand                                                                                                                      | 2,175                                                                                                         |          | 2,175   |         |  |
| Advance for Shop                                                                                                                  | 25,000                                                                                                        |          | 25,000  |         |  |
| Debtors (Since february, 2016 to at                                                                                               | Debtors (Since february, 2016 to at present)                                                                  |          |         | 6,000   |  |
| Decoration (fixture and fittings)                                                                                                 | 14,600                                                                                                        |          | 14,600  |         |  |
| Total Cap                                                                                                                         | 112,000                                                                                                       | 70,000   | 182,000 |         |  |