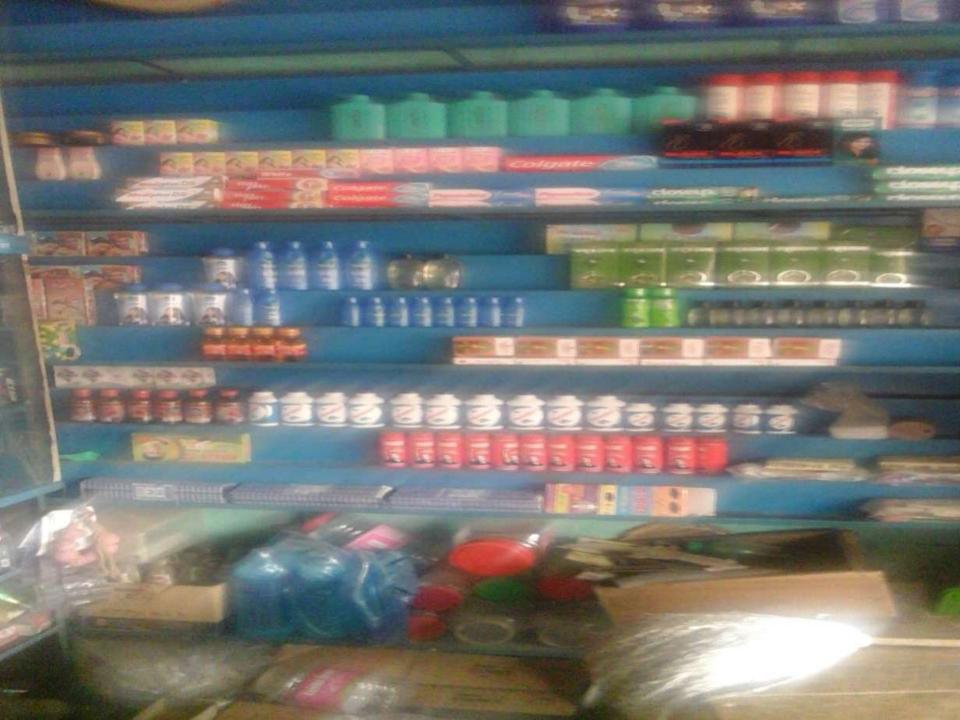

| Business Name                                                | : | Arif Store                                                                              |
|--------------------------------------------------------------|---|-----------------------------------------------------------------------------------------|
| Address/ Location                                            | : | Fashitola, Gobindoganj, Gaibandha.                                                      |
| Total Investment in BDT                                      | : | Tk. 182,000                                                                             |
| Financing                                                    | : | Self Tk. 112,000 (from existing business)<br>Required Investment Tk. 70,000 (as equity) |
| Present salary/drawings from business                        | : | BDT 4,000 (Four Thousand)                                                               |
| Proposed Salary                                              | : | BDT 5,000 (Five Thousand)                                                               |
| Proposed Business<br>Implementation Plan                     |   |                                                                                         |
| (i) % of present gross profit margin                         | : | On products 20%                                                                         |
| (ii) Estimated % of proposed gross profit margin             | : | On products 20%                                                                         |
| (iii) In future risk mgt. plan<br>(from fire, disaster etc.) | : |                                                                                         |

| Particul                                                                                                                          | Existing<br>Business                                                                                          | Proposed | Total   |         |  |
|-----------------------------------------------------------------------------------------------------------------------------------|---------------------------------------------------------------------------------------------------------------|----------|---------|---------|--|
| Existing                                                                                                                          | Existing Proposed                                                                                             |          | (BDT)   | (BDT)   |  |
| Investment in products<br>(confectionary item, bakery item,<br>cosmetics item, stationary item,<br>betel leaf and betel nut etc.) | Investment in products<br>(confectionary item, bakery<br>item, soft drinks, betel leaf and<br>betel nut etc.) | 43,225   | 70,000  | 113,225 |  |
| Investment in Machineries, Equipm and bulb etc)                                                                                   | 21,000                                                                                                        |          | 21,000  |         |  |
| Cash in hand                                                                                                                      | 2,175                                                                                                         |          | 2,175   |         |  |
| Advance for Shop                                                                                                                  | 25,000                                                                                                        |          | 25,000  |         |  |
| Debtors (Since february, 2016 to at                                                                                               | Debtors (Since february, 2016 to at present)                                                                  |          |         | 6,000   |  |
| Decoration (fixture and fittings)                                                                                                 | 14,600                                                                                                        |          | 14,600  |         |  |
| Total Cap                                                                                                                         | 112,000                                                                                                       | 70,000   | 182,000 |         |  |