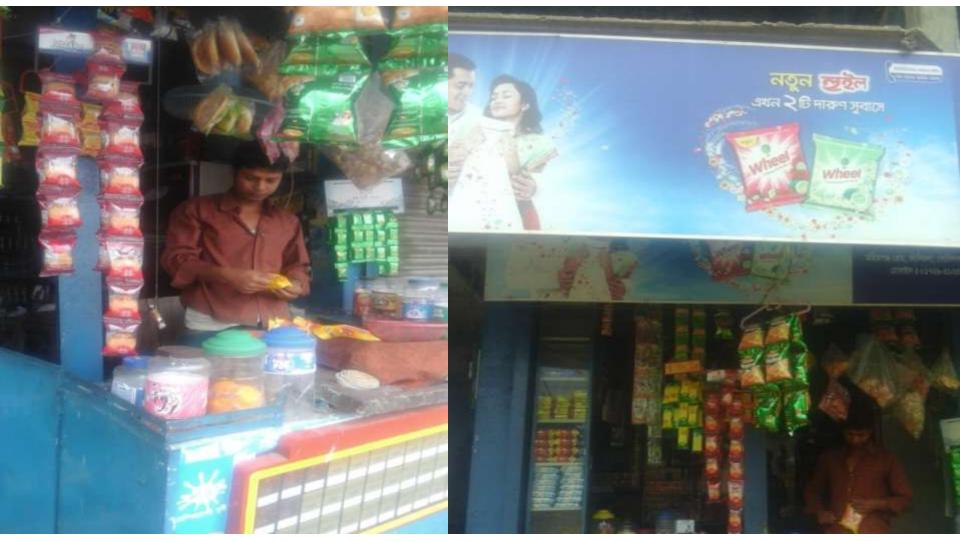

| Business Name                                                | : | Arif Store                                                                              |
|--------------------------------------------------------------|---|-----------------------------------------------------------------------------------------|
| Address/ Location                                            | : | Fashitola, Gobindoganj, Gaibandha.                                                      |
| Total Investment in BDT                                      | : | Tk. 182,000                                                                             |
| Financing                                                    | : | Self Tk. 112,000 (from existing business)<br>Required Investment Tk. 70,000 (as equity) |
| Present salary/drawings from business                        | : | BDT 4,000 (Four Thousand)                                                               |
| Proposed Salary                                              | : | BDT 5,000 (Five Thousand)                                                               |
| Proposed Business<br>Implementation Plan                     |   |                                                                                         |
| (i) % of present gross profit margin                         | : | On products 20%                                                                         |
| (ii) Estimated % of proposed gross profit margin             | : | On products 20%                                                                         |
| (iii) In future risk mgt. plan<br>(from fire, disaster etc.) | : |                                                                                         |

| Particul                                                                                                                          | Existing<br>Business                                                                                          | Proposed | Total   |         |  |
|-----------------------------------------------------------------------------------------------------------------------------------|---------------------------------------------------------------------------------------------------------------|----------|---------|---------|--|
| Existing                                                                                                                          | Existing Proposed                                                                                             |          | (BDT)   | (BDT)   |  |
| Investment in products<br>(confectionary item, bakery item,<br>cosmetics item, stationary item,<br>betel leaf and betel nut etc.) | Investment in products<br>(confectionary item, bakery<br>item, soft drinks, betel leaf and<br>betel nut etc.) | 43,225   | 70,000  | 113,225 |  |
| Investment in Machineries, Equipm and bulb etc)                                                                                   | 21,000                                                                                                        |          | 21,000  |         |  |
| Cash in hand                                                                                                                      | 2,175                                                                                                         |          | 2,175   |         |  |
| Advance for Shop                                                                                                                  | 25,000                                                                                                        |          | 25,000  |         |  |
| Debtors (Since february, 2016 to at                                                                                               | Debtors (Since february, 2016 to at present)                                                                  |          |         | 6,000   |  |
| Decoration (fixture and fittings)                                                                                                 | 14,600                                                                                                        |          | 14,600  |         |  |
| Total Cap                                                                                                                         | 112,000                                                                                                       | 70,000   | 182,000 |         |  |