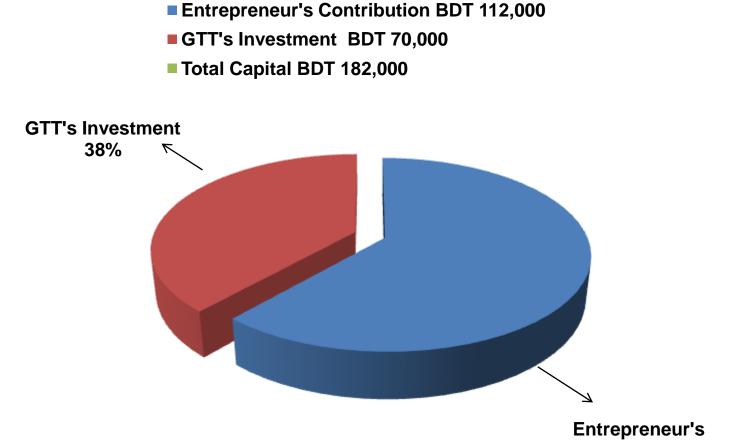

| Particul                                                                                                                          | Existing<br>Business                                                                                          | Proposed | Total   |         |  |
|-----------------------------------------------------------------------------------------------------------------------------------|---------------------------------------------------------------------------------------------------------------|----------|---------|---------|--|
| Existing                                                                                                                          | Existing Proposed                                                                                             |          | (BDT)   | (BDT)   |  |
| Investment in products<br>(confectionary item, bakery item,<br>cosmetics item, stationary item,<br>betel leaf and betel nut etc.) | Investment in products<br>(confectionary item, bakery<br>item, soft drinks, betel leaf and<br>betel nut etc.) | 43,225   | 70,000  | 113,225 |  |
| Investment in Machineries, Equipm and bulb etc)                                                                                   | 21,000                                                                                                        |          | 21,000  |         |  |
| Cash in hand                                                                                                                      | 2,175                                                                                                         |          | 2,175   |         |  |
| Advance for Shop                                                                                                                  | 25,000                                                                                                        |          | 25,000  |         |  |
| Debtors (Since february, 2016 to at                                                                                               | Debtors (Since february, 2016 to at present)                                                                  |          |         | 6,000   |  |
| Decoration (fixture and fittings)                                                                                                 | 14,600                                                                                                        |          | 14,600  |         |  |
| Total Cap                                                                                                                         | 112,000                                                                                                       | 70,000   | 182,000 |         |  |

**Contribution 62%** 