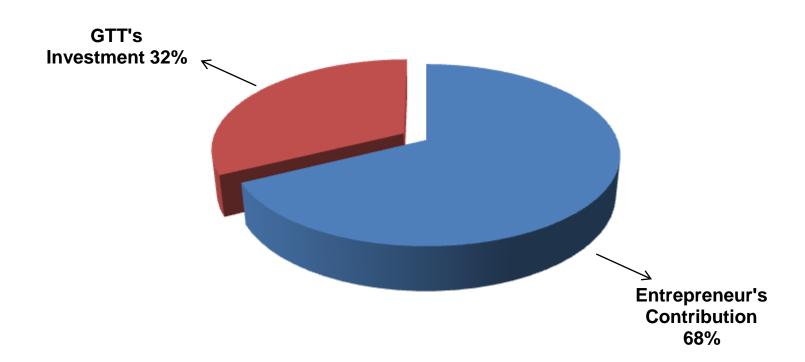

## SOURCE OF FINANCE

- Entrepreneur's Contribution BDT 167,000
- ■GTT's Investment BDT 80,000
- Total Capital BDT 247,000