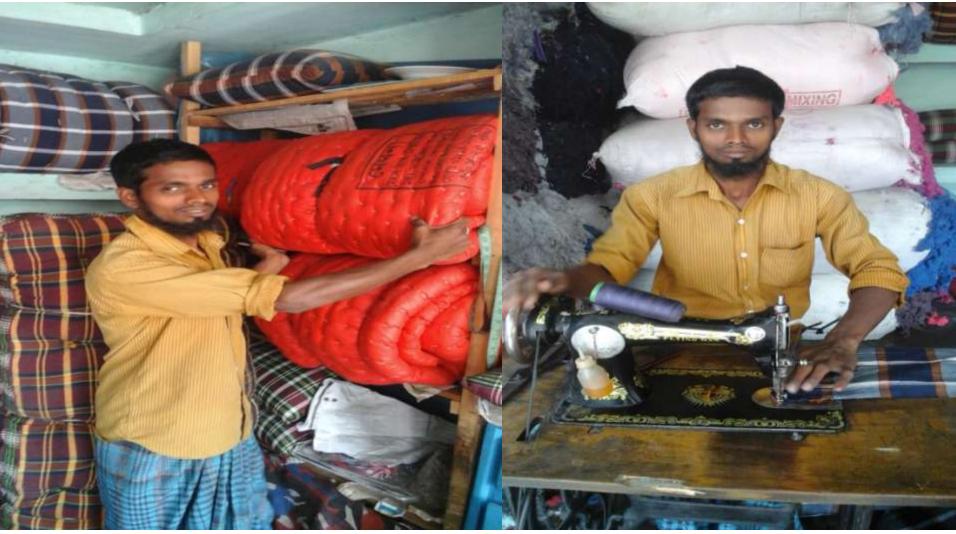

### Proposed NU Business Name: M/S Ripon Tula Ghor

Business Category: General Retail & Wholesale



Business Proposal Identified by: Md. Asaduzzaman, Asst. Officer, Gobindoganj Unit, Gaibandha

Business Proposal prepared by: Naznin Akther

## BRIEF BIO OF THE PROPOSED NOBIN UDYOKTA

| Name and address                                                                                                                                                                                                                                   |     | Md. Abdul Malek Vill: Betara, Union: Katabari, Post: Bohulagari, Upazila: Gobindoganj, District: Gaibandha.                                                                                                                                         |
|------------------------------------------------------------------------------------------------------------------