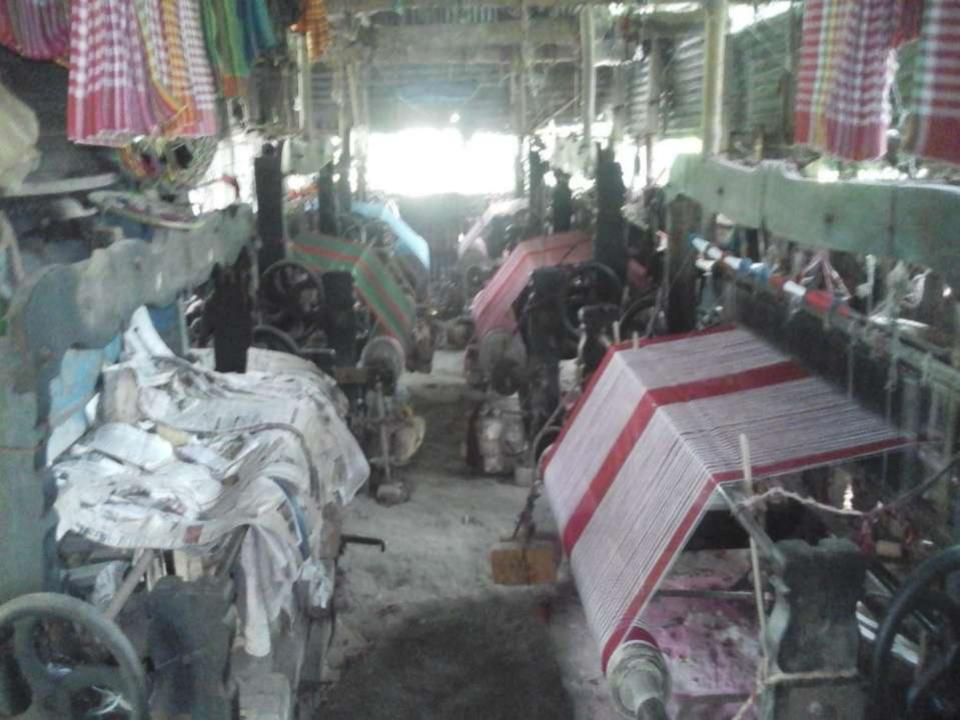

# PROPOSED NOBIN UDYOKTA BUSINESS INFO

| Business Name                                                |   | Tin Bhai Waving Factory                                                              |
|--------------------------------------------------------------|---|--------------------------------------------------------------------------------------|
| Address/ Location                                            | : | Noagaon, Arihazar, Narayanganj.                                                      |
| Total Investment in BDT                                      | : | BDT 667,000                                                                          |
| Financing                                                    | : | Self Tk.467,000 (from existing business) Required Investment Tk. 200,000 (as equity) |
| Present salary/drawings from business                        | : | BDT 7,000 (Seven Thousand)                                                           |
| Proposed Salary (estimates)                                  | : | BDT 9,000 (Nine Thousand)                                                            |
| Proposed Business Implementation Plan                        |   |                                                                                      |
| (i) % of present gross profit margin                         | : | On products 15%                                                                      |
| (ii) Estimated % of proposed gross profit margin             | : | On products 15%                                                                      |
| (iii) In future risk mgt. plan<br>(from fire, disaster etc.) | • |                                                                                      |

#### PRESENT & PROPOSED INVESTMENT BREAKDOWN

| Particula                                                                                                                                                  | Existing Business (BDT)                       | Proposed<br>(BDT) | Total<br>(BDT) |         |  |
|------------------------------------------------------------------------------------------------------------------------------------------------------------|-----------------------------------------------|-------------------|----------------|---------|--|
| Existing                                                                                                                                                   | Proposed                                      | (BDI)             |                |         |  |
| Investment in products (gamsha and thread etc.)                                                                                                            | Investment in products (thread)               | 179,250           | 170,000        | 349,250 |  |
| Investment in Machineries,<br>Equipment & Tools (hand loom - 08<br>pics, thread making machine-2 pics,<br>finishing machine- 1 pics, bulb and<br>fan etc.) | Investment in Machinery (hand loom - 03 pics) | 255,000           | 30,000         | 285,000 |  |
| Cash in hand                                                                                                                                               |                                               | 19,750            |                | 19,750  |  |
| Debtors (Since February, 2016 to at present)                                                                                                               |                                               | 10,000            |                | 10,000  |  |
| Decoration ( fixture and fittings)                                                                                                                         |                                               | 3,000             |                | 3,000   |  |
| Total Capital                                                                                                                                              |                                               | 467,000           | 200,000        | 667,000 |  |