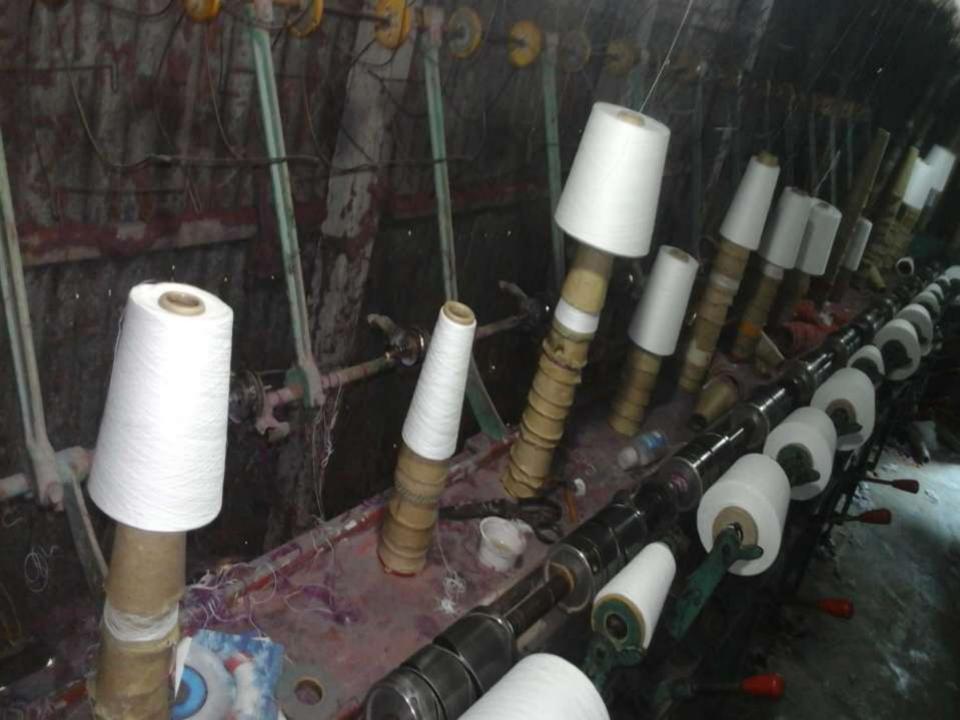

#### PRESENT & PROPOSED INVESTMENT BREAKDOWN

| Particula                                                                                                                                                  | Existing Business (BDT)                       | Proposed<br>(BDT) | Total<br>(BDT) |         |  |
|------------------------------------------------------------------------------------------------------------------------------------------------------------|-----------------------------------------------|-------------------|----------------|---------|--|
| Existing                                                                                                                                                   | Proposed                                      | (BDI)             |                |         |  |
| Investment in products (gamsha and thread etc.)                                                                                                            | Investment in products (thread)               | 179,250           | 170,000        | 349,250 |  |
| Investment in Machineries,<br>Equipment & Tools (hand loom - 08<br>pics, thread making machine-2 pics,<br>finishing machine- 1 pics, bulb and<br>fan etc.) | Investment in Machinery (hand loom - 03 pics) | 255,000           | 30,000         | 285,000 |  |
| Cash in hand                                                                                                                                               |                                               | 19,750            |                | 19,750  |  |
| Debtors (Since February, 2016 to at present)                                                                                                               |                                               | 10,000            |                | 10,000  |  |
| Decoration ( fixture and fittings)                                                                                                                         |                                               | 3,000             |                | 3,000   |  |
| Total Capital                                                                                                                                              |                                               | 467,000           | 200,000        | 667,000 |  |