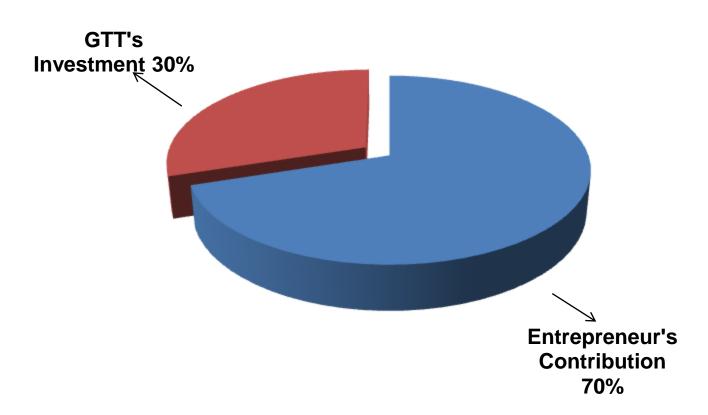

### SOURCE OF FINANCE

- Entrepreneur's Contribution BDT 467,000
- GTT's Investment BDT 200,000
- Total Capital BDT 667,000