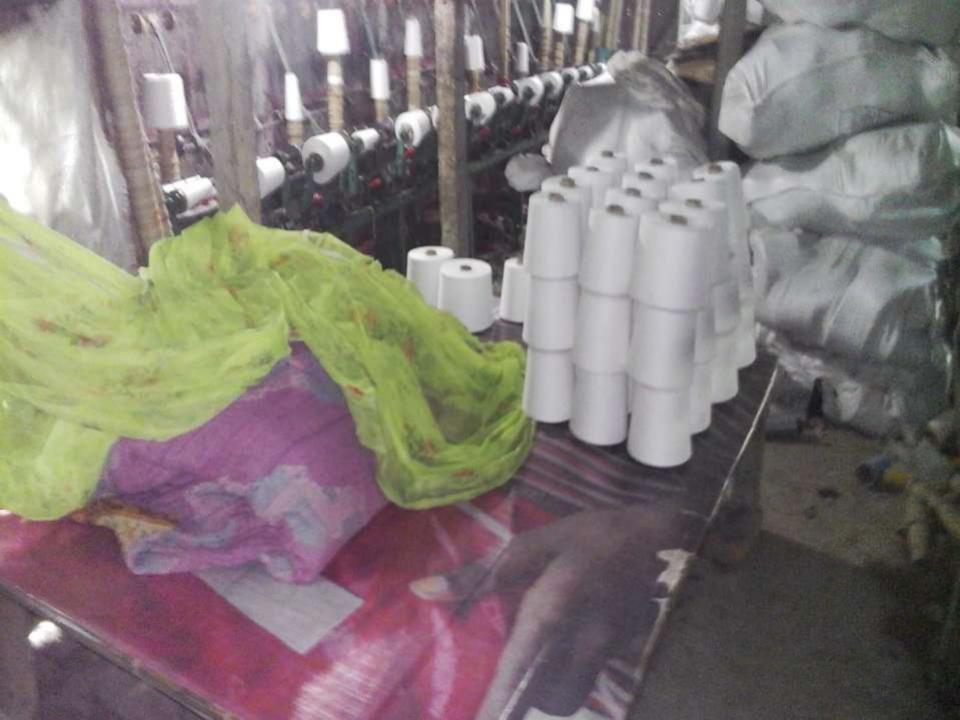

#### PRESENT & PROPOSED INVESTMENT BREAKDOWN

| Particula                                                                                                                                                  | Existing Business (BDT)                       | Proposed<br>(BDT) | Total<br>(BDT) |         |  |
|------------------------------------------------------------------------------------------------------------------------------------------------------------|-----------------------------------------------|-------------------|----------------|---------|--|
| Existing                                                                                                                                                   | Proposed                                      | (BDI)             |                |         |  |
| Investment in products (gamsha and thread etc.)                                                                                                            | Investment in products (thread)               | 179,250           | 170,000        | 349,250 |  |
| Investment in Machineries,<br>Equipment & Tools (hand loom - 08<br>pics, thread making machine-2 pics,<br>finishing machine- 1 pics, bulb and<br>fan etc.) | Investment in Machinery (hand loom - 03 pics) | 255,000           | 30,000         | 285,000 |  |
| Cash in hand                                                                                                                                               |                                               | 19,750            |                | 19,750  |  |
| Debtors (Since February, 2016 to at present)                                                                                                               |                                               | 10,000            |                | 10,000  |  |
| Decoration ( fixture and fittings)                                                                                                                         |                                               | 3,000             |                | 3,000   |  |
| Total Capital                                                                                                                                              |                                               | 467,000           | 200,000        | 667,000 |  |