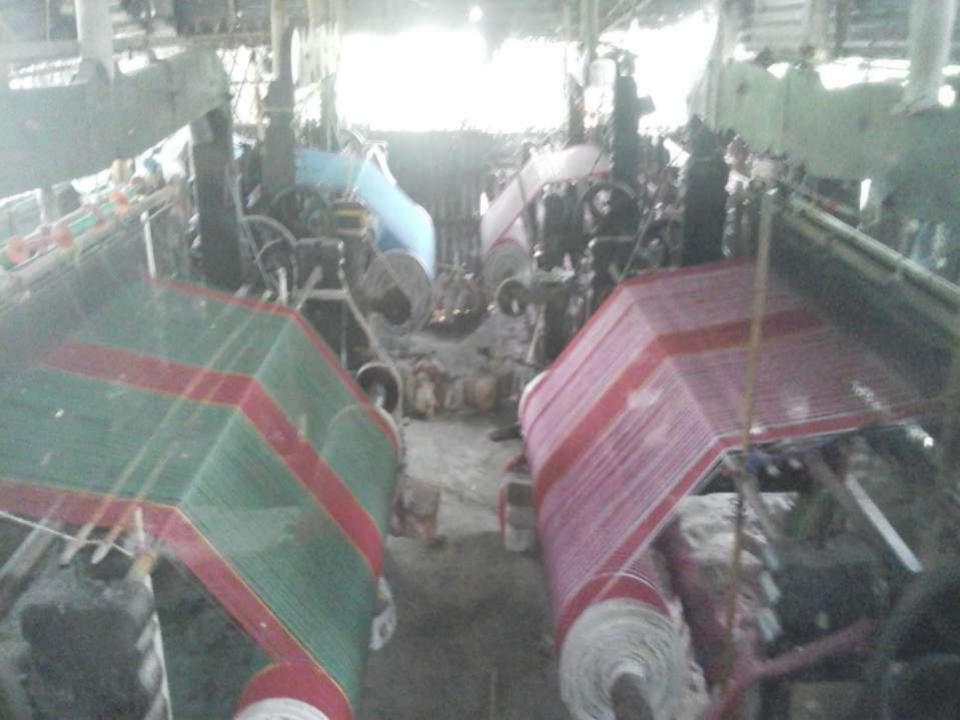

# PROPOSED NOBIN UDYOKTA BUSINESS INFO

| Business Name                                                |   | Tin Bhai Waving Factory                                                              |
|--------------------------------------------------------------|---|--------------------------------------------------------------------------------------|
| Address/ Location                                            | : | Noagaon, Arihazar, Narayanganj.                                                      |
| Total Investment in BDT                                      | : | BDT 667,000                                                                          |
| Financing                                                    | : | Self Tk.467,000 (from existing business) Required Investment Tk. 200,000 (as equity) |
| Present salary/drawings from business                        | : | BDT 7,000 (Seven Thousand)                                                           |
| Proposed Salary (estimates)                                  | : | BDT 9,000 (Nine Thousand)                                                            |
| Proposed Business Implementation Plan                        |   |                                                                                      |
| (i) % of present gross profit margin                         | : | On products 15%                                                                      |
| (ii) Estimated % of proposed gross profit margin             | : | On products 15%                                                                      |
| (iii) In future risk mgt. plan<br>(from fire, disaster etc.) | • |                                                                                      |

#### PRESENT & PROPOSED INVESTMENT BREAKDOWN

| Particula                                                                                                                                                  | Existing Business (BDT)                       | Proposed<br>(BDT) | Total<br>(BDT) |         |  |
|------------------------------------------------------------------------------------------------------------------------------------------------------------|-----------------------------------------------|-------------------|----------------|---------|--|
| Existing                                                                                                                                                   | Proposed                                      | (BDI)             |                |         |  |
| Investment in products (gamsha and thread etc.)                                                                                                            | Investment in products (thread)               | 179,250           | 170,000        | 349,250 |  |
| Investment in Machineries,<br>Equipment & Tools (hand loom - 08<br>pics, thread making machine-2 pics,<br>finishing machine- 1 pics, bulb and<br>fan etc.) | Investment in Machinery (hand loom - 03 pics) | 255,000           | 30,000         | 285,000 |  |
| Cash in hand                                                                                                                                               |                                               | 19,750            |                | 19,750  |  |
| Debtors (Since February, 2016 to at present)                                                                                                               |                                               | 10,000            |                | 10,000  |  |
| Decoration ( fixture and fittings)                                                                                                                         |                                               | 3,000             |                | 3,000   |  |
| Total Capital                                                                                                                                              |                                               | 467,000           | 200,000        | 667,000 |  |