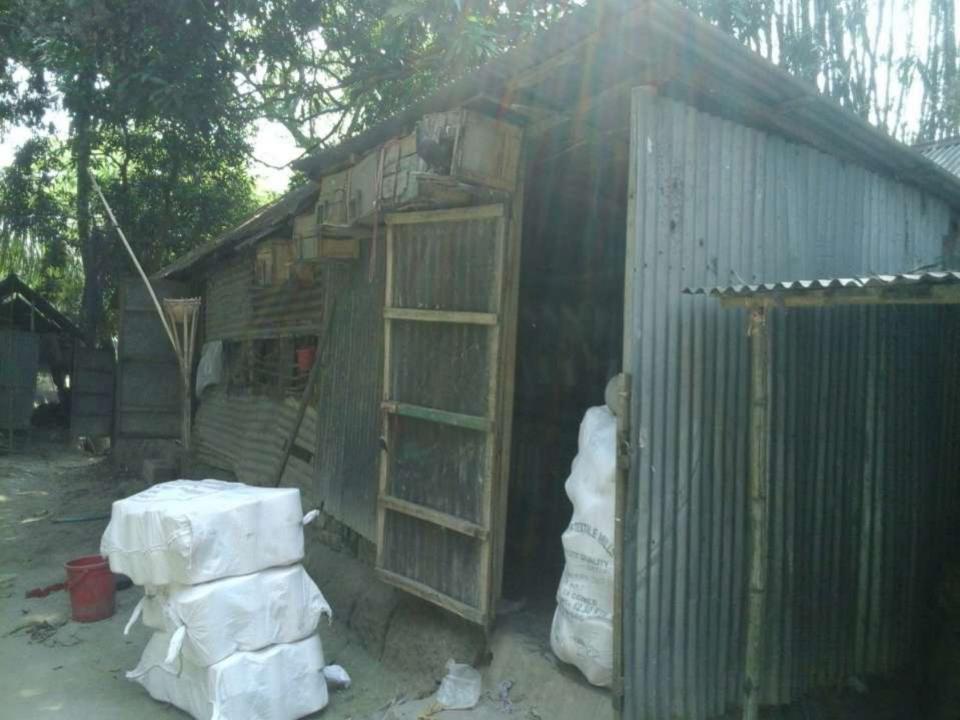

# PROPOSED NOBIN UDYOKTA BUSINESS INFO

| Business Name                                                |   | Tin Bhai Waving Factory                                                              |
|--------------------------------------------------------------|---|--------------------------------------------------------------------------------------|
| Address/ Location                                            | : | Noagaon, Arihazar, Narayanganj.                                                      |
| Total Investment in BDT                                      | : | BDT 667,000                                                                          |
| Financing                                                    | : | Self Tk.467,000 (from existing business) Required Investment Tk. 200,000 (as equity) |
| Present salary/drawings from business                        | : | BDT 7,000 (Seven Thousand)                                                           |
| Proposed Salary (estimates)                                  | : | BDT 9,000 (Nine Thousand)                                                            |
| Proposed Business Implementation Plan                        |   |                                                                                      |
| (i) % of present gross profit margin                         | : | On products 15%                                                                      |
| (ii) Estimated % of proposed gross profit margin             | : | On products 15%                                                                      |
| (iii) In future risk mgt. plan<br>(from fire, disaster etc.) | • |                                                                                      |