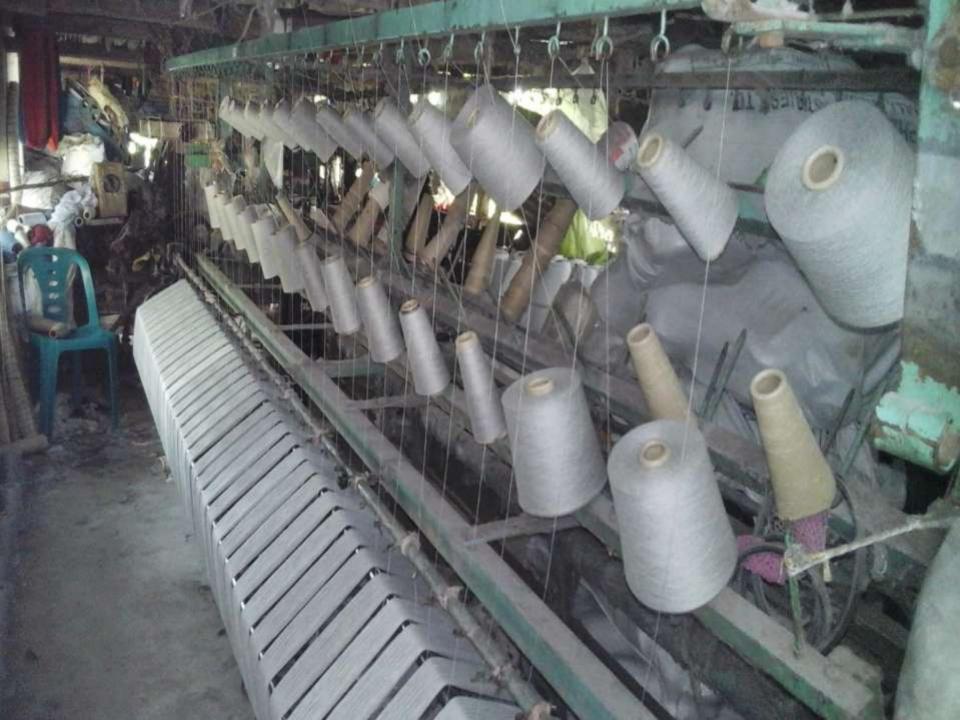

# PROPOSED NOBIN UDYOKTA BUSINESS INFO

| Business Name                                                |   | Tin Bhai Waving Factory                                                              |
|--------------------------------------------------------------|---|--------------------------------------------------------------------------------------|
| Address/ Location                                            | : | Noagaon, Arihazar, Narayanganj.                                                      |
| Total Investment in BDT                                      | : | BDT 667,000                                                                          |
| Financing                                                    | : | Self Tk.467,000 (from existing business) Required Investment Tk. 200,000 (as equity) |
| Present salary/drawings from business                        | : | BDT 7,000 (Seven Thousand)                                                           |
| Proposed Salary (estimates)                                  | : | BDT 9,000 (Nine Thousand)                                                            |
| Proposed Business Implementation Plan                        |   |                                                                                      |
| (i) % of present gross profit margin                         | : | On products 15%                                                                      |
| (ii) Estimated % of proposed gross profit margin             | : | On products 15%                                                                      |
| (iii) In future risk mgt. plan<br>(from fire, disaster etc.) | • |                                                                                      |

#### PRESENT & PROPOSED INVESTMENT BREAKDOWN

| Particula                                                                                                                                                  | Existing Business (BDT)                       | Proposed<br>(BDT) | Total<br>(BDT) |         |  |
|------------------------------------------------------------------------------------------------------------------------------------------------------------|-----------------------------------------------|-------------------|----------------|---------|--|
| Existing                                                                                                                                                   | Proposed                                      | (BDI)             |                |         |  |
| Investment in products (gamsha and thread etc.)                                                                                                            | Investment in products (thread)               | 179,250           | 170,000        | 349,250 |  |
| Investment in Machineries,<br>Equipment & Tools (hand loom - 08<br>pics, thread making machine-2 pics,<br>finishing machine- 1 pics, bulb and<br>fan etc.) | Investment in Machinery (hand loom - 03 pics) | 255,000           | 30,000         | 285,000 |  |
| Cash in hand                                                                                                                                               |                                               | 19,750            |                | 19,750  |  |
| Debtors (Since February, 2016 to at present)                                                                                                               |                                               | 10,000            |                | 10,000  |  |
| Decoration ( fixture and fittings)                                                                                                                         |                                               | 3,000             |                | 3,000   |  |
| Total Capital                                                                                                                                              |                                               | 467,000           | 200,000        | 667,000 |  |