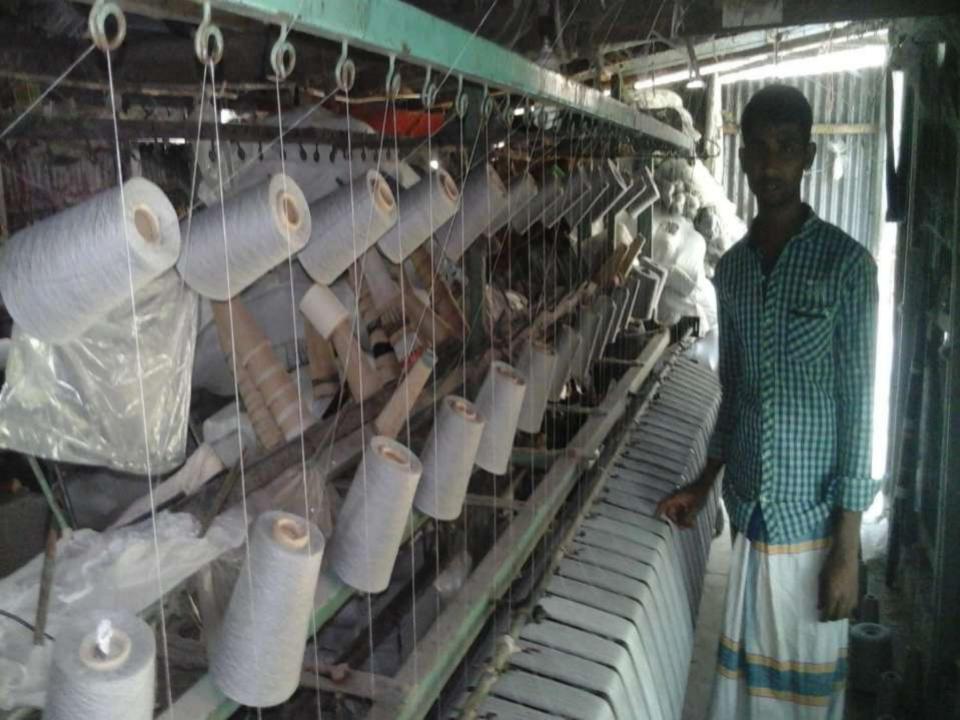

# PROPOSED NOBIN UDYOKTA BUSINESS INFO

| Business Name                                                |   | Tin Bhai Waving Factory                                                              |
|--------------------------------------------------------------|---|--------------------------------------------------------------------------------------|
| Address/ Location                                            | : | Noagaon, Arihazar, Narayanganj.                                                      |
| Total Investment in BDT                                      | : | BDT 667,000                                                                          |
| Financing                                                    | : | Self Tk.467,000 (from existing business) Required Investment Tk. 200,000 (as equity) |
| Present salary/drawings from business                        | : | BDT 7,000 (Seven Thousand)                                                           |
| Proposed Salary (estimates)                                  | : | BDT 9,000 (Nine Thousand)                                                            |
| Proposed Business Implementation Plan                        |   |                                                                                      |
| (i) % of present gross profit margin                         | : | On products 15%                                                                      |
| (ii) Estimated % of proposed gross profit margin             | : | On products 15%                                                                      |
| (iii) In future risk mgt. plan<br>(from fire, disaster etc.) | • |                                                                                      |

#### PRESENT & PROPOSED INVESTMENT BREAKDOWN

| Particula                                                                                                                                                  | Existing Business (BDT)                       | Proposed<br>(BDT) | Total<br>(BDT) |         |  |
|------------------------------------------------------------------------------------------------------------------------------------------------------------|-----------------------------------------------|-------------------|----------------|---------|--|
| Existing                                                                                                                                                   | Proposed                                      | (BDI)             |                |         |  |
| Investment in products (gamsha and thread etc.)                                                                                                            | Investment in products (thread)               | 179,250           | 170,000        | 349,250 |  |
| Investment in Machineries,<br>Equipment & Tools (hand loom - 08<br>pics, thread making machine-2 pics,<br>finishing machine- 1 pics, bulb and<br>fan etc.) | Investment in Machinery (hand loom - 03 pics) | 255,000           | 30,000         | 285,000 |  |
| Cash in hand                                                                                                                                               |                                               | 19,750            |                | 19,750  |  |
| Debtors (Since February, 2016 to at present)                                                                                                               |                                               | 10,000            |                | 10,000  |  |
| Decoration ( fixture and fittings)                                                                                                                         |                                               | 3,000             |                | 3,000   |  |
| Total Capital                                                                                                                                              |                                               | 467,000           | 200,000        | 667,000 |  |