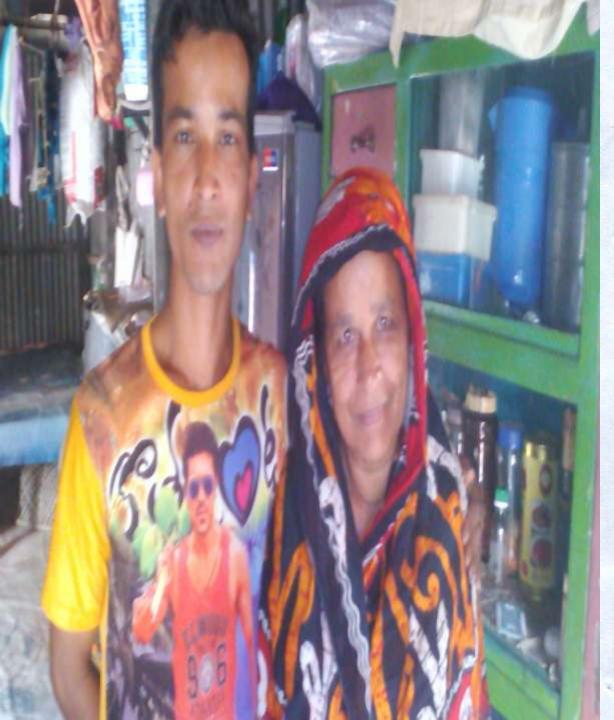

|

मिहिंद २नः पूछाता ইউनियन পরিষদ



**শাখা** 

### সহজ ঋণের পাশ বই

| 41x 84x513101                  |
|--------------------------------|
| यानी नः ८१११/)                 |
| क्रम्भ मर पे-                  |
| কেন্দ্র নং প্রভাগ              |
| क्टिन गम प्रीयामा              |
| বই ইস্যুর তারিখ 💝 ন্তি 🗟 🖰 🤊 💮 |
| শাখা ব্যবস্থাপকের স্বাক্ষর     |





গণপ্রজাতন্ত্রী বাংলাদেশ সরকার Government of the People's Republic of Bengladesh NATIONAL ID CARD / জাতীয় পরিচয় পত্র



नाम: त्याः जाः शरे

Name: Md Abdul Hai

পিতা: মোঃ আনু মিয়া মাতা: মোসাঃ সাহানারা বেগম Date of Birth: 30 Apr 1983

ID NO: 6710231527678

এই বার্চটি গণপ্রজাতন্ত্রী বাংলাদেশ সরকারের সম্পত্তিঃ কার্ডটি ব্যবহারকারী ব্যতীত অন্য কোখাও পাওয়া গেলে নিকটছ পোষ্ট অফিসে জয়া দেয়ার জন্য অনুরোধ করা হলো।

ঠিকানা: গ্রাম/রাস্তা: গিরদা, দুব্তারা, ভাকষর: দুব্তারা - ১৪৬০, আড়াইহাজার,



প্রদানকারী কর্তৃপক্ষের স্বাক্তর

প্রদানের তারিখ: ১৭/০৬/২০০৮



### Thank You