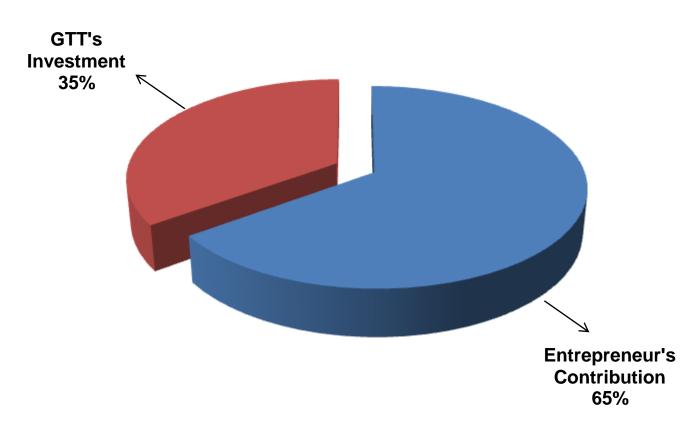

### SOURCE OF FINANCE

- Entrepreneur's Contribution BDT 93,000
- GTT's Investment BDT 50,000
- Total Capital BDT 143,000