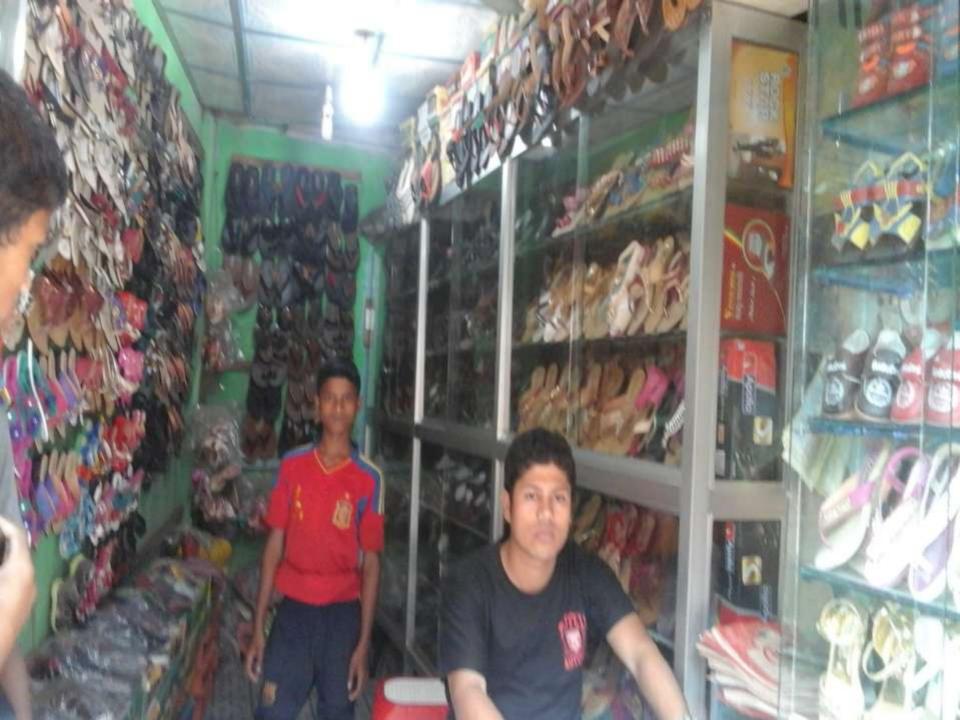

| Business Name                                             | : | Emon shoes                                                                               |
|-----------------------------------------------------------|---|------------------------------------------------------------------------------------------|
| Address/ Location                                         | : | Konsonagar bazaur, Burichang, Comilla                                                    |
| Total Investment in BDT                                   | : | BDT 600,000                                                                              |
| Financing                                                 | : | Self Tk. 480,000 (from existing business)<br>Required Investment Tk. 120,000 (as equity) |
| Present salary/drawings from business                     | : | BDT 4,800( Four thousand eight hundred)                                                  |
| Proposed Salary (estimates)                               | : | BDT 5,500(Five thousand five hundred)                                                    |
| Proposed Business<br>Implementation Plan                  |   |                                                                                          |
| (i) % of present gross profit margin                      | : | On products 20%.                                                                         |
| (ii) Estimated % of proposed gross<br>profit margin       | : | On products 20%.                                                                         |
| (iii) In future risk mgt. plan (from fire, disaster etc.) | : |                                                                                          |