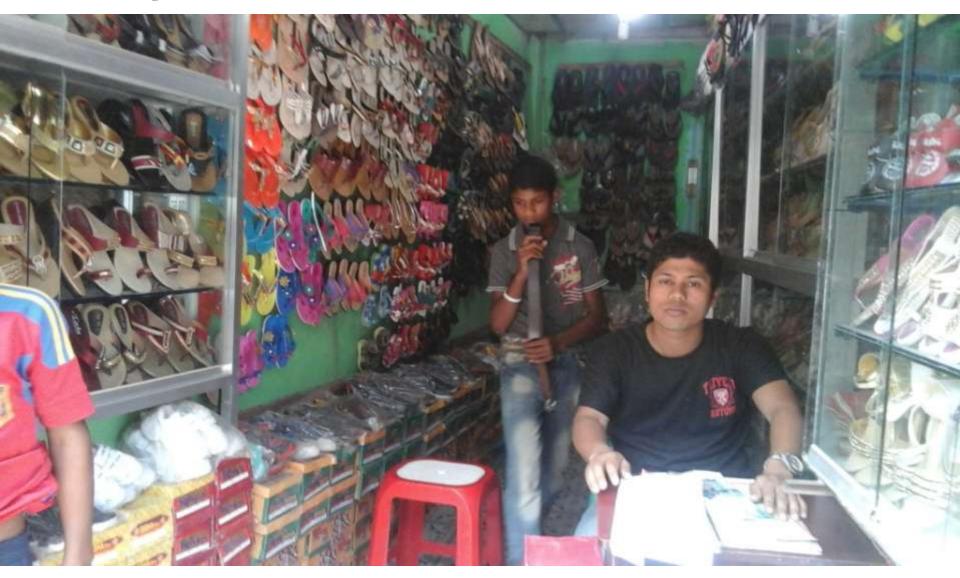

| Business Name                                             | : | Emon shoes                                                                               |
|-----------------------------------------------------------|---|------------------------------------------------------------------------------------------|
| Address/ Location                                         | : | Konsonagar bazaur, Burichang, Comilla                                                    |
| Total Investment in BDT                                   | : | BDT 600,000                                                                              |
| Financing                                                 | : | Self Tk. 480,000 (from existing business)<br>Required Investment Tk. 120,000 (as equity) |
| Present salary/drawings from business                     | : | BDT 4,800( Four thousand eight hundred)                                                  |
| Proposed Salary (estimates)                               | : | BDT 5,500(Five thousand five hundred)                                                    |
| Proposed Business<br>Implementation Plan                  |   |                                                                                          |
| (i) % of present gross profit margin                      | : | On products 20%.                                                                         |
| (ii) Estimated % of proposed gross<br>profit margin       | : | On products 20%.                                                                         |
| (iii) In future risk mgt. plan (from fire, disaster etc.) | : |                                                                                          |