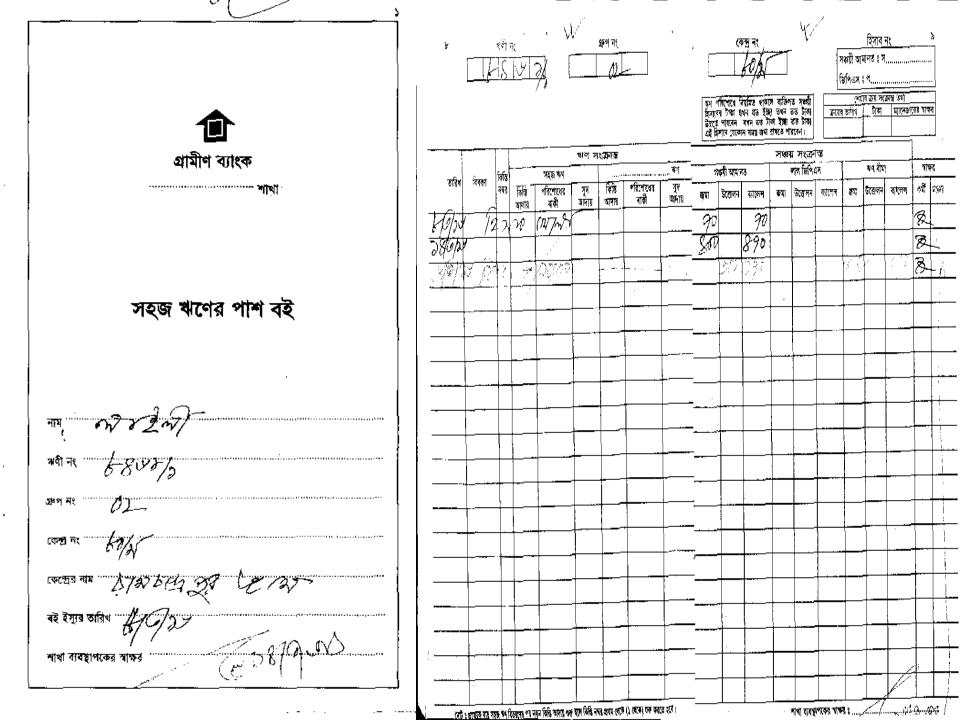

### **BRIEF BIO OF THE PROPOSED NOBIN UDYOKTA**

| Name and address                                                                                                                      |     | Md Jahangir Alam<br>Vill: Ramchonrupur, Union: Verella, Post: Ramchonrupur<br>Upazila: Burichang, District: Comilla.                                                                                                                            |
|---------------------------------------------------------------------------------------------------------------------------------------|-----|-------------------------------------------------------------------------------------------------------------------------------------------------------------------------------------------------------------------------------------------------|
| Age                                                                                                                                   | :   | 29 Years                                                                                                                                                                                                                                        |
| Marital status                                                                                                                        | :   | Unmarried                                                                                                                                                                                                                                       |
| Children                                                                                                                              | :   | N/A                                                                                                                                                                                                                                             |
| No. of siblings:                                                                                                                      | :   | 03 (Three) Brothers and 04(Four) sisters                                                                                                                                                                                                        |
| Parent's and GB related Info:<br>(i) Who is GB member<br>(ii) Mother's name<br>(iii) Father's name<br>(iv) GB member's info           |     | Mother V Father<br>Mst. Laily Begum<br>Late.Harunur Rashid<br><i>Branch</i> : Ramchonrupur, <i>Centre # 80</i> /mo<br><i>Loan no : 8461/1 ,</i> Member since 2009<br>First Ioan: Tk. 10000<br>Existing Ioan: Tk. 10,000 , Last Ioan: TK. 10,000 |
| Further Information:<br>(v) Who pays GB loan installment<br>(vi) Mobile lady<br>(vii) Grameen Education Loan<br>(viii) Any other loan | : : | Entrepreneur<br>No<br>Nil<br>Nil                                                                                                                                                                                                                |

#### BRIEF BIO OF THE PROPOSED NOBIN UDYOKTA (CONT...)

| Education, till to date                                                                                                                                                     | : | S.S.C                                                                                                                                                     |
|-----------------------------------------------------------------------------------------------------------------------------------------------------------------------------|---|-----------------------------------------------------------------------------------------------------------------------------------------------------------|
| Present Occupation (Besides<br>own business, i.e., pursuing<br>further studies, other<br>business etc.)                                                                     | : | Nil                                                                                                                                                       |
| Business Experiences and<br>Training Info (years of<br>experience, if s/he received<br>any on- hand training, formal<br>training, work experience as<br>an apprentice etc.) |   | 04 (Four) years experiences is running the business. He started the business only with Tk. 170,000 (One lac Seventy thousand)<br>He has on hand training. |
| Other Own/Family Sources of Income                                                                                                                                          | : | His brother's income from servicing.                                                                                                                      |
| Other Own/Family Sources of Liabilities                                                                                                                                     | : | Nil                                                                                                                                                       |
| NU's Contract No.                                                                                                                                                           | : | 01761-220977                                                                                                                                              |
| NU's National ID No.                                                                                                                                                        | : | 1911812683923                                                                                                                                             |
| NU Project Source/Reference                                                                                                                                                 | : | Grameen Telecom Trust                                                                                                                                     |