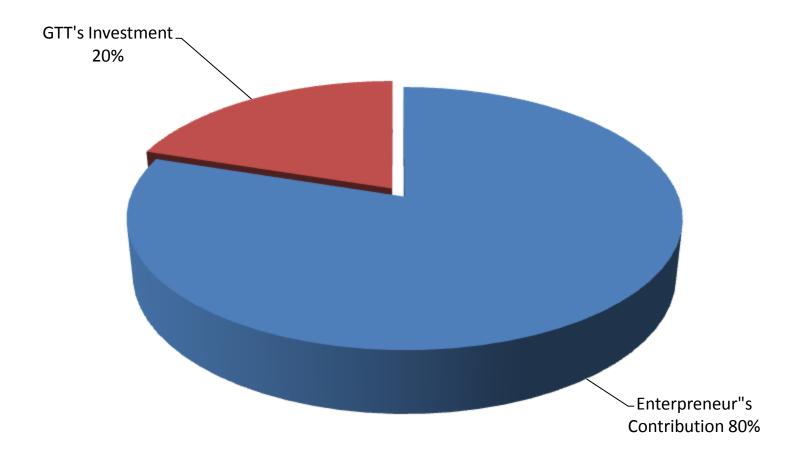

- Enterpreneur"s Contribution BDT 480,000
- GTT's Investment BDT 120,000
- Total Capital BDT 600,000

| Particulars                                      |       | Year 1 (BDT) |           |       | Year 2 (BDT) |           |       | Year 3 (BDT) |           |  |
|--------------------------------------------------|-------|--------------|-----------|-------|--------------|-----------|-------|--------------|-----------|--|
|                                                  | Daily | Monthly      | Yearly    | Daily | Monthly      | Yearly    | Daily | Monthly      | Yearly    |  |
| Sales income from products (A)                   | 3,700 | 96,197       | 1,154,359 | 4,440 | 115,436      | 1,385,231 | 5,106 | 132,751      | 1,593,016 |  |
| Less: Cost of Good sales Products<br>Purchase(B) | 2,960 | 76,957       | 808,052   | 3,552 | 92,349       | 969,662   | 4,085 | 106,201      | 1,115,111 |  |
| Gross Profit (C) [C=(A-B)]                       | 740   | 19,239       | 346,308   | 888   | 23,087       | 415,569   | 1,021 | 26,550       | 477,905   |  |
| Less: Operating Cost:                            |       |              |           |       |              |           |       |              |           |  |
| Electricity bill                                 |       | 600          | 7,200     |       | 750          | 9,000     |       | 850          | 10,200    |  |
| General bill                                     |       | 300          | 3,600     |       | 400          | 4,800     |       | 500          | 6,000     |  |
| Mobile bill (SMS & Reporting)                    |       | 800          | 9,600     |       | 1,000        | 12,000    |       | 1,100        | 13,200    |  |
| night guard bill                                 |       | 50           | 600       |       | 100          | 1,200     |       | 150          | 1,800     |  |
| Conveyance                                       |       | 1,000        | 12,000    |       | 1,500        | 18,000    |       | 2,000        | 24,000    |  |
| Provision of bad Debt                            |       | 6            | 67        |       | 6            | 67        |       | 6            | 67        |  |
| Bank Charge (DD, PO, SC)                         |       | 45           | 270       |       | 45           | 540       |       | 45           | 540       |  |
| Ownership Transfer Fee                           |       | 800          | 4,800     |       | 800          | 9,600     |       | 800          | 9,600     |  |
| Proposed Salary (Self & family)                  |       | 5,500        | 66,000    |       | 6,500        | 78,000    |       | 7,500        | 90,000    |  |
| Present Salary (Assistant-1)                     |       | 1,500        | 18,000    |       | 2,500        | 30,000    |       | 3,500        | 42,000    |  |
| Other Cost (stationary & Entertainment etc.)     |       | 1,700        | 20,400    |       | 1,900        | 22,800    |       | 2,000        | 24,000    |  |
| Non Cash Item:                                   |       |              |           |       |              |           |       |              |           |  |
| Depreciation Expenses                            |       | 513          | 6,150     |       | 513          | 6,150     |       | 513          | 6,150     |  |
| Total Operating Cost (D)                         |       | 12,813       | 148,687   | -     | 16,013       | 192,157   | -     | 18,963       | 227,557   |  |
| Net Profit (C-D):                                |       | 6,426        | 197,621   | -     | 7,074        | 223,412   | -     | 7,587        | 250,348   |  |
| Retained Income                                  |       |              | 197,621   |       |              | 421,033   |       |              | 671,381   |  |