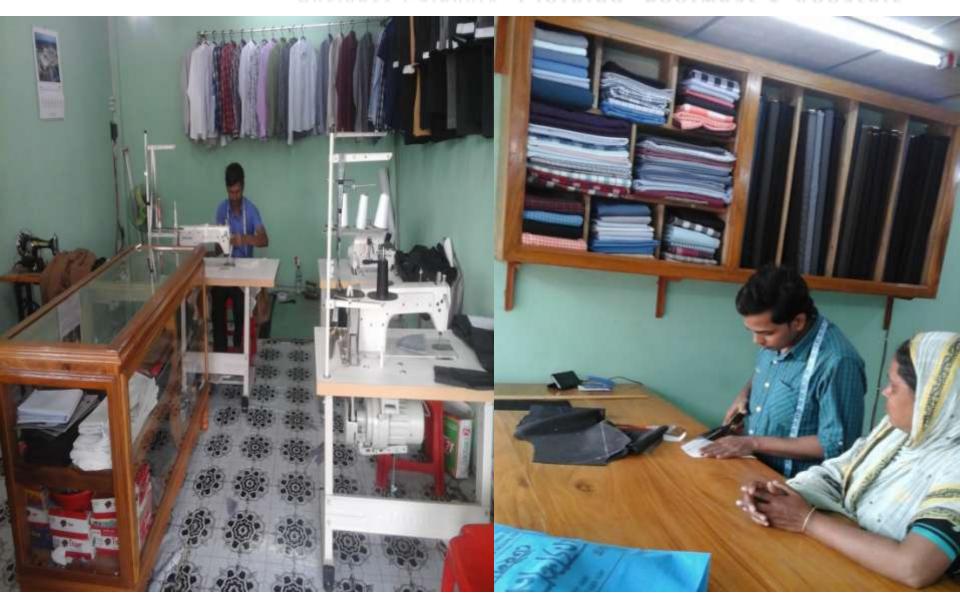

Proposed NU Business Name : M/S New Fashion Tailors

Business Category: Clothing, Footwear & Apparels



Business Proposal Identified by: Md. Jakir Hossain Asst. Officer, Burichang. Business Proposal prepared by: Md. Rezaur Rashid Dewan

## BRIEF BIO OF THE PROPOSED NOBIN UDYOKTA

| Name and address                                                                                                          | :     | Raqibul Hassan Vill: Tatira, Union: Brammonpara, Post: Burichang, Upazila: Burichang, District: Comilla. |
|---------------------------------------------------------------------------------------------------------------------------|-------|----------------------------------------------------------------------------------------------------------|
| Age                                                                                                                       | :     | 29 Ye