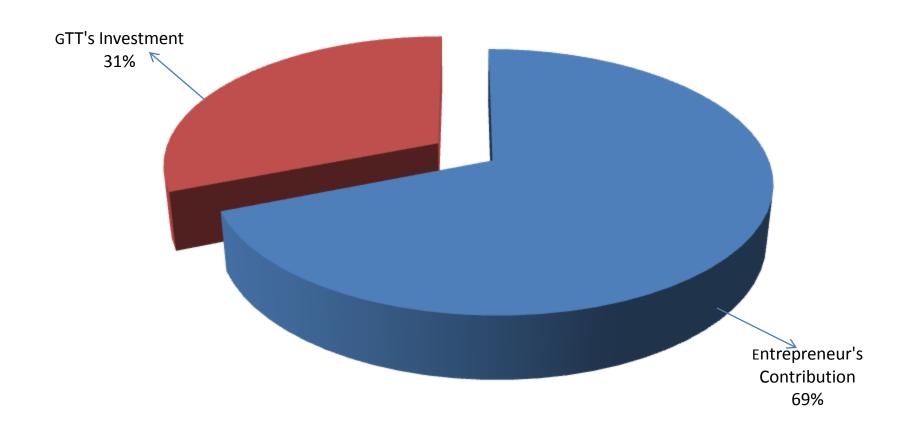

## SOURCE OF FINANCE

- Entrepreneur's Contribution BDT 267,000
- GTT's Investment BDT 120,000
- Total Capital BDT 387,000