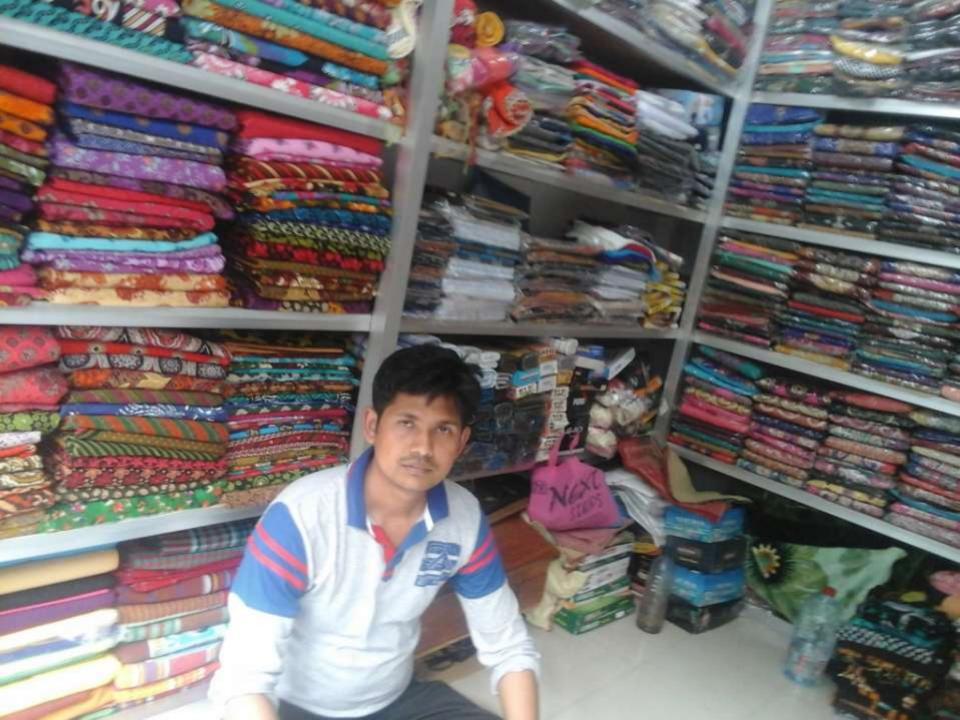

### PROPOSED NOBIN UDYOKTA BUSINESS INFO

| Business Name                                             | : | Modern Fashion                                                                         |
|-----------------------------------------------------------|---|----------------------------------------------------------------------------------------|
| Address/ Location                                         | : | New Market , Sonkuchail bazar, Comillia                                                |
| Total Investment in BDT                                   | : | BDT 5,83,000                                                                           |
| Financing                                                 | : | Self Tk. 4,33,000 (from existing business) Required Investment Tk. 150,000 (as equity) |
| Present salary/drawings from business                     | : | BDT 5,000 (Five thousand)                                                              |
| Proposed Salary (estimates)                               | : | BDT 6,000 (Six thousand)                                                               |
| Proposed Business Implementation Plan                     |   |                                                                                        |
| (i) % of present gross profit margin                      | : | On products 15%.                                                                       |
| (ii) Estimated % of proposed gross profit margin          | : | On products 15%.                                                                       |
| (iii) In future risk mgt. plan (from fire, disaster etc.) | : |                                                                                        |

#### PRESENT & PROPOSED INVESTMENT BREAKDOWN

| Particulars                                                                                                                        |                                                                                                                      |         | Proposed<br>(BDT) | Total<br>(BDT) |
|------------------------------------------------------------------------------------------------------------------------------------|----------------------------------------------------------------------------------------------------------------------|---------|-------------------|----------------|
| Existing                                                                                                                           | Proposed                                                                                                             |         |                   |                |
| Investment in products (three pics, sharee, lungi, scraf, gamsa, jeans pant, shirt, panjabi, pant, winter cloth and kids item etc) | Investment in products (three pics, sharee, lungi, scraf, gamsa, jeans pant, shirt, panjabi, pant and kids item etc) | 333,450 | 150,000           | 483,450        |
| Investment in Equipments (bulb and fan etc.)                                                                                       |                                                                                                                      |         |                   | 1,000          |
| Cash in hand                                                                                                                       |                                                                                                                      |         |                   | 6,750          |
| Debtors (Since December, 2015 to at present)                                                                                       |                                                                                                                      |         |                   | 20,400         |
| Creditors (Since November, 2015 to at present)                                                                                     |                                                                                                                      |         |                   | (37,000)       |
| Decoration (fixture and fittings)                                                                                                  |                                                                                                                      |         |                   | 28,400         |
| Advance for shop                                                                                                                   |                                                                                                                      |         |                   | 80,000         |
| Total Ca                                                                                                                           | 433,000                                                                                                              | 150,000 | 583,000           |                |