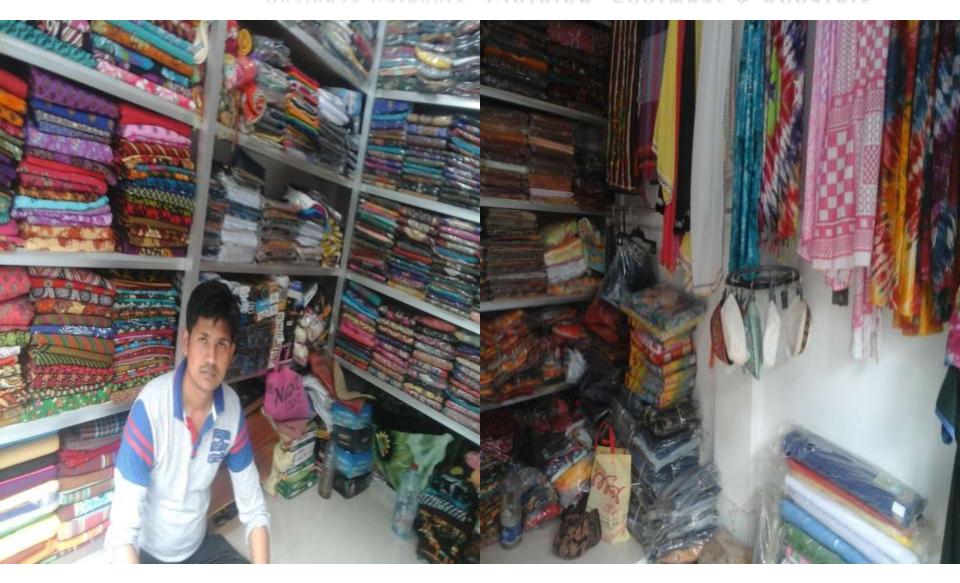

### PROPOSED NOBIN UDYOKTA BUSINESS INFO

| Business Name                                             | : | Modern Fashion                                                                         |
|-----------------------------------------------------------|---|----------------------------------------------------------------------------------------|
| Address/ Location                                         | : | New Market , Sonkuchail bazar, Comillia                                                |
| Total Investment in BDT                                   | : | BDT 5,83,000                                                                           |
| Financing                                                 | : | Self Tk. 4,33,000 (from existing business) Required Investment Tk. 150,000 (as equity) |
| Present salary/drawings from business                     | : | BDT 5,000 (Five thousand)                                                              |
| Proposed Salary (estimates)                               | : | BDT 6,000 (Six thousand)                                                               |
| Proposed Business Implementation Plan                     |   |                                                                                        |
| (i) % of present gross profit margin                      | : | On products 15%.                                                                       |
| (ii) Estimated % of proposed gross profit margin          | : | On products 15%.                                                                       |
| (iii) In future risk mgt. plan (from fire, disaster etc.) | : |                                                                                        |

#### PRESENT & PROPOSED INVESTMENT BREAKDOWN

| Particulars                                                                                                                        |                                                                                                                      |         | Proposed<br>(BDT) | Total<br>(BDT) |
|------------------------------------------------------------------------------------------------------------------------------------|----------------------------------------------------------------------------------------------------------------------|---------|-------------------|----------------|
| Existing                                                                                                                           | Proposed                                                                                                             |         |                   |                |
| Investment in products (three pics, sharee, lungi, scraf, gamsa, jeans pant, shirt, panjabi, pant, winter cloth and kids item etc) | Investment in products (three pics, sharee, lungi, scraf, gamsa, jeans pant, shirt, panjabi, pant and kids item etc) | 333,450 | 150,000           | 483,450        |
| Investment in Equipments (bulb and fan etc.)                                                                                       |                                                                                                                      |         |                   | 1,000          |
| Cash in hand                                                                                                                       |                                                                                                                      |         |                   | 6,750          |
| Debtors (Since December, 2015 to at present)                                                                                       |                                                                                                                      |         |                   | 20,400         |
| Creditors (Since November, 2015 to at present)                                                                                     |                                                                                                                      |         |                   | (37,000)       |
| Decoration (fixture and fittings)                                                                                                  |                                                                                                                      |         |                   | 28,400         |
| Advance for shop                                                                                                                   |                                                                                                                      |         |                   | 80,000         |
| Total Ca                                                                                                                           | 433,000                                                                                                              | 150,000 | 583,000           |                |