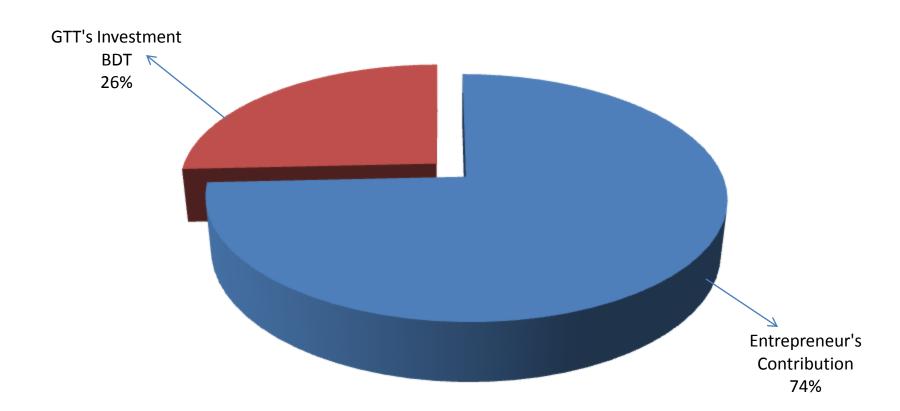

#### SOURCE OF FINANCE

- Entrepreneur's Contribution BDT 4,33,000
- GTT's Investment BDT 1,50,000
- Total Capital BDT 5,83,000