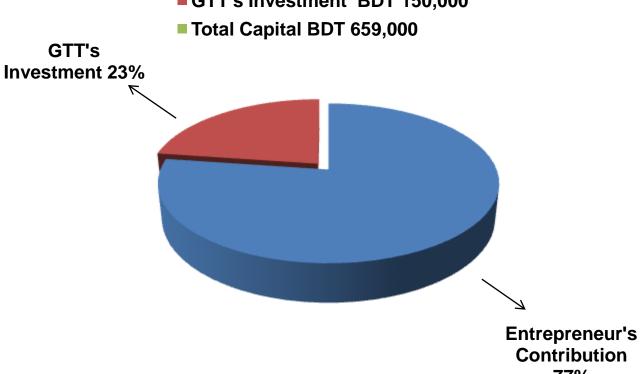

## SOURCE OF FINANCE

- Entrepreneur's Contribution BDT 509,000
- GTT's Investment BDT 150,000

Contribution 77%