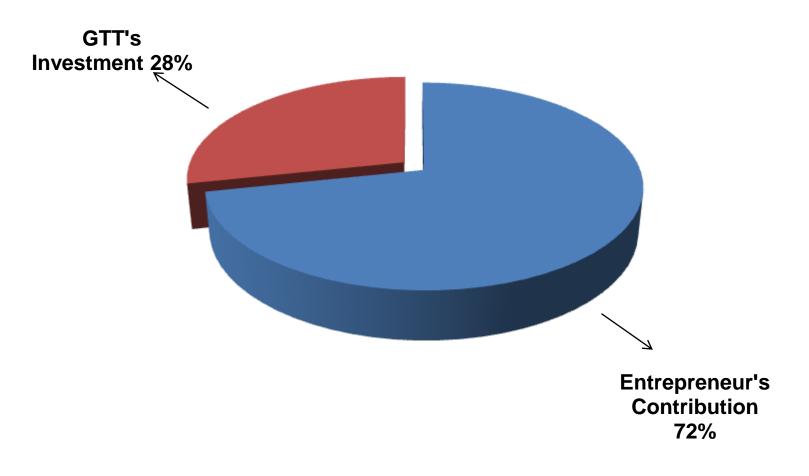

## PRESENT & PROPOSED INVESTMENT BREAKDOWN

| Particulars                                                                              |                                                | Existing<br>Business | Proposed | Total    |
|------------------------------------------------------------------------------------------|------------------------------------------------|----------------------|----------|----------|
| Existing                                                                                 | Proposed                                       | (BDT)                | (BDT)    | (BDT)    |
| Investment in products ( electric products, lock, color, tube, tyre, break shoe, paddle, | Investment in products (<br>different types of |                      |          |          |
| bearing, piston and cycle accessories etc.)                                              | machineries and cycle accessories etc.)        | 107,815              | 100,000  | 207,815  |
| Investment in bkash                                                                      | Investment in bkash                            | 30,000               |          | 30,000   |
| Investment in flexiload                                                                  |                                                | 12,300               |          | 12,300   |
| Investment in Machineries, Equipment & To etc.)                                          | ools (mobile set, bulb and fan                 | 7,000                |          | 7,000    |
| Cash in hand                                                                             |                                                | 4,160                |          | 4,160    |
| Advance for Shop                                                                         |                                                | 50,000               |          | 50,000   |
| Debtors (Since February, 2016 to at preser                                               | nt)                                            | 33,775               |          | 33,775   |
| GB Loan Outstanding                                                                      |                                                | (14,550)             |          | (14,550) |
| Decoration (fixture and fittings)                                                        |                                                | 22,500               |          | 22,500   |
| Total Capital                                                                            |                                                | 253,000              | 100,000  | 353,000  |

Entrepreneur's Contribution BDT 253,000
 GTT's Investment BDT 100,000

Total Capital BDT 353,000