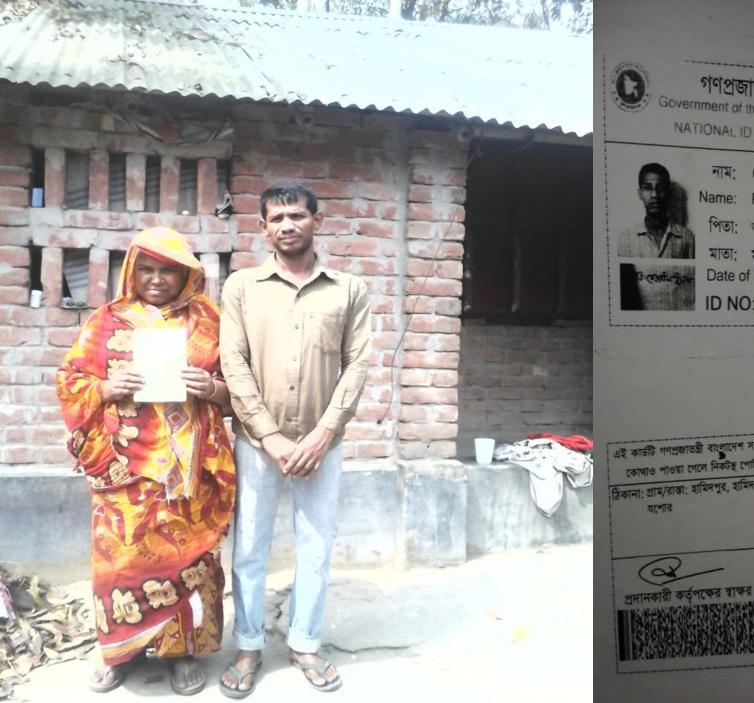

গণপ্রজাতন্ত্রী বাংলাদেশ সরকার Government of the People's Republic of Bangiadesh NATIONAL ID CARD / জাতীয় পরিচয় পত্র

নাম: রেজাউল ইসলাম Name: Rejaul Islam পিতা: আবুল হোসেন মাতা: মনোয়ারা বেগম Date of Birth: 01 Jan 1987 ID NO: 4114741404400

এই কার্ডটি গণপ্রজাতন্ত্রী বাংলাদেশ সরকারের সম্পত্তি। কার্চটি ব্যবহারকারী বাতীত অন্য । কোম্বাও পাওয়া গেলে নিকটস্থ পোষ্ট অফিনে জমা দেয়ার জন্য অনুরোধ করা হলো। ঠিকানা: গ্রাম/রাজ্ঞা: হামিদপুর, হামিদপুর, ডাকঘর: হামিদপুর - ৭৪০০, কোতয়ালী,