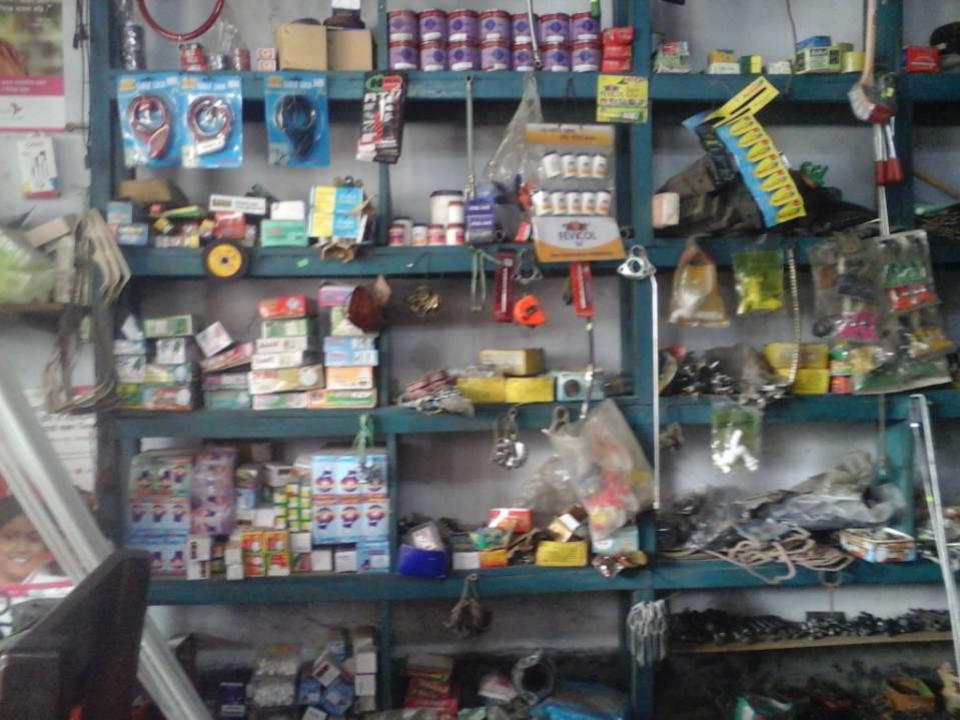

## **PROPOSED NOBIN UDYOKTA BUSINESS INFO**

| Business Name                                                | : | Tutul Telecom & Varieties Store                                                          |
|--------------------------------------------------------------|---|------------------------------------------------------------------------------------------|
| Address/ Location                                            | : | Hamidpur bazar, Jessore Sadar, Jessore.                                                  |
| Total Investment in BDT                                      | : | Tk. 353,000                                                                              |
| Financing                                                    | : | Self Tk. 253,000 (from existing business)<br>Required Investment Tk. 100,000 (as equity) |
| Present salary/drawings from business                        | • | BDT 5,000 (Five Thousand)                                                                |
| Proposed Salary                                              | : | BDT 6,000 (Six Thousand)                                                                 |
| Proposed Business<br>Implementation Plan                     |   |                                                                                          |
| (i) % of present gross profit margin                         | : | On products 15%, bkash 100% & flexiload 100%.                                            |
| (ii) Estimated % of proposed gross profit margin             | : | On products 15%, bkash 100% & flexiload 100%.                                            |
| (iii) In future risk mgt. plan<br>(from fire, disaster etc.) | : |                                                                                          |

## PRESENT & PROPOSED INVESTMENT BREAKDOWN

| Particulars                                                                              |                                                | Existing<br>Business | Proposed | Total    |
|------------------------------------------------------------------------------------------|------------------------------------------------|----------------------|----------|----------|
| Existing                                                                                 | Proposed                                       | (BDT)                | (BDT)    | (BDT)    |
| Investment in products ( electric products, lock, color, tube, tyre, break shoe, paddle, | Investment in products (<br>different types of |                      |          |          |
| bearing, piston and cycle accessories etc.)                                              | machineries and cycle accessories etc.)        | 107,815              | 100,000  | 207,815  |
| Investment in bkash                                                                      | Investment in bkash                            | 30,000               |          | 30,000   |
| Investment in flexiload                                                                  |                                                | 12,300               |          | 12,300   |
| Investment in Machineries, Equipment & To etc.)                                          | ools (mobile set, bulb and fan                 | 7,000                |          | 7,000    |
| Cash in hand                                                                             |                                                | 4,160                |          | 4,160    |
| Advance for Shop                                                                         |                                                | 50,000               |          | 50,000   |
| Debtors (Since February, 2016 to at preser                                               | nt)                                            | 33,775               |          | 33,775   |
| GB Loan Outstanding                                                                      |                                                | (14,550)             |          | (14,550) |
| Decoration (fixture and fittings)                                                        |                                                | 22,500               |          | 22,500   |
| Total Capital                                                                            |                                                | 253,000              | 100,000  | 353,000  |