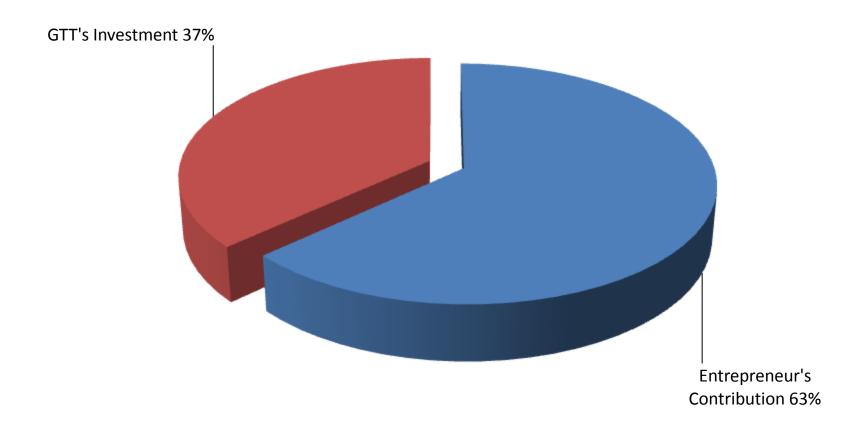

| Particulars                                                                                                  |                                                          |          | Proposed<br>(BDT) | Total<br>(BDT) |
|--------------------------------------------------------------------------------------------------------------|----------------------------------------------------------|----------|-------------------|----------------|
| Existing                                                                                                     | Proposed                                                 |          |                   |                |
| Investment in products (Different<br>types of wood, Bat, Ring tepe, gripe,<br>stikar, polythene and gum etc. | Investment in products<br>(Different types of wood etc.) | 172,000  | 80,000            | 252,000        |
| Investment in machine & equipment (Wood lathe-1, tools, light etc.)                                          | Crown miter saw-1                                        | 12,500   | 20,000            | 32,500         |
| Cash in hand                                                                                                 |                                                          | 10,000   | -                 | 10,000         |
| Debtors (Since January to at Present)                                                                        |                                                          | 5,000    | -                 | 5,000          |
| Creditors (Since January to at Present                                                                       | t)                                                       | (40,000) |                   | (40,000)       |
| Decoration & house of tali-1                                                                                 |                                                          | 12,500   | -                 | 12,500         |
| Total Capital                                                                                                |                                                          | 172,000  | 100,000           | 272,000        |

- Entrepreneur's Contribution BDT 172,000
- GTT's Investment BDT 100,000
- Total Capital BDT 272,000