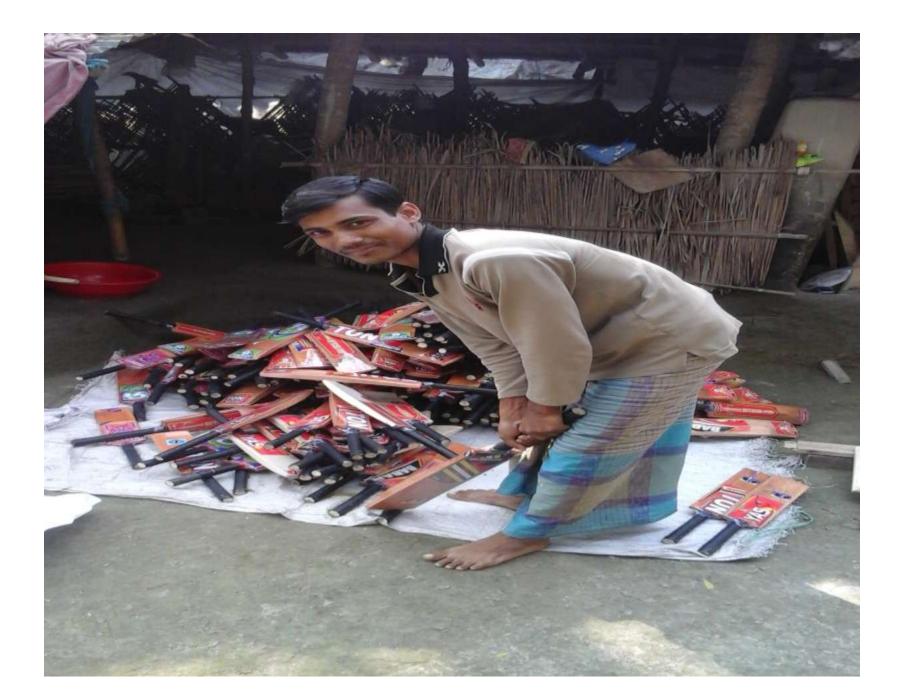

| Business Name                                                | : | M/S Halima Cricket Bat                                                                   |
|--------------------------------------------------------------|---|------------------------------------------------------------------------------------------|
| Address/ Location                                            | : | Narendropur, Rupdia, Jessore.                                                            |
| Total Investment in BDT                                      | : | Tk. 272,000                                                                              |
| Financing                                                    | : | Self Tk. 172,000 (from existing business)<br>Required Investment Tk. 100,000 (as equity) |
| Present salary/drawings from business                        | : | BDT 5,000 (Five thousand)                                                                |
| Proposed Salary                                              | : | BDT 6,000 (Six thousand)                                                                 |
| Proposed Business<br>Implementation Plan                     |   |                                                                                          |
| (i) % of present gross profit margin                         | : | On products 20% and fire wood 100%                                                       |
| (ii) Estimated % of proposed gross profit margin             | : | On products 20% and fire wood 100%                                                       |
| (iii) In future risk mgt. plan<br>(from fire, disaster etc.) |   |                                                                                          |

| Particulars                                                                                                  |                                                          |          | Proposed<br>(BDT) | Total<br>(BDT) |
|--------------------------------------------------------------------------------------------------------------|----------------------------------------------------------|----------|-------------------|----------------|
| Existing                                                                                                     | Proposed                                                 |          |                   |                |
| Investment in products (Different<br>types of wood, Bat, Ring tepe, gripe,<br>stikar, polythene and gum etc. | Investment in products<br>(Different types of wood etc.) | 172,000  | 80,000            | 252,000        |
| Investment in machine & equipment (Wood lathe-1, tools, light etc.)                                          | Crown miter saw-1                                        | 12,500   | 20,000            | 32,500         |
| Cash in hand                                                                                                 |                                                          | 10,000   | -                 | 10,000         |
| Debtors (Since January to at Present)                                                                        |                                                          | 5,000    | -                 | 5,000          |
| Creditors (Since January to at Present                                                                       | t)                                                       | (40,000) |                   | (40,000)       |
| Decoration & house of tali-1                                                                                 |                                                          | 12,500   | -                 | 12,500         |
| Total Capital                                                                                                |                                                          | 172,000  | 100,000           | 272,000        |