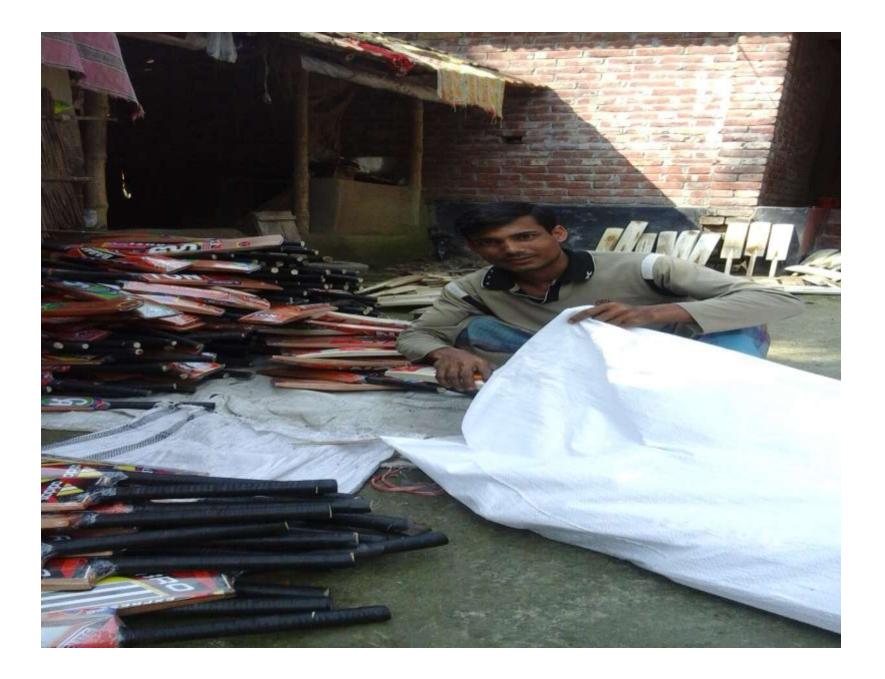

| Business Name                                                | : | M/S Halima Cricket Bat                                                                   |
|--------------------------------------------------------------|---|------------------------------------------------------------------------------------------|
| Address/ Location                                            | : | Narendropur, Rupdia, Jessore.                                                            |
| Total Investment in BDT                                      | : | Tk. 272,000                                                                              |
| Financing                                                    | : | Self Tk. 172,000 (from existing business)<br>Required Investment Tk. 100,000 (as equity) |
| Present salary/drawings from business                        | : | BDT 5,000 (Five thousand)                                                                |
| Proposed Salary                                              | : | BDT 6,000 (Six thousand)                                                                 |
| Proposed Business<br>Implementation Plan                     |   |                                                                                          |
| (i) % of present gross profit margin                         | : | On products 20% and fire wood 100%                                                       |
| (ii) Estimated % of proposed gross profit margin             | : | On products 20% and fire wood 100%                                                       |
| (iii) In future risk mgt. plan<br>(from fire, disaster etc.) |   |                                                                                          |

## **INFO ON EXISTING BUSINESS OPERATIONS**

| Dertieulere                                  | EB (BDT) |         |         |  |  |  |
|----------------------------------------------|----------|---------|---------|--|--|--|
| Particulars                                  | Daily    | Monthly | Yearly  |  |  |  |
| Sales income from products (bat)             | 2,450    | 68,600  | 823,200 |  |  |  |
| Sales Income from fire wood                  | 50       | 1,400   | 16,800  |  |  |  |
| Total Income from Sales (A)                  | 2,500    | 70,000  | 840,000 |  |  |  |
| Less: Cost of sales                          | 1,960    | 54,880  | 658,560 |  |  |  |
| Total Cost of Sales (B)                      | 1,960    | 54,880  | 658,560 |  |  |  |
| Gross Profit (C) [C=(A-B)]                   | 540      | 15,120  | 181,440 |  |  |  |
| Less: Operating Cost:                        |          |         |         |  |  |  |
| Electricity bill                             |          | 250     | 3,000   |  |  |  |
| Shop rent (Self)                             |          |         | -       |  |  |  |
| Mobile bill                                  |          | 600     | 7,200   |  |  |  |
| Conveyance bill                              |          | 3,000   | 36,000  |  |  |  |
| Bank Charge (DD, PO, SC)                     |          | ,       | ,       |  |  |  |
| Provision of bad debt                        |          | 4       | 50      |  |  |  |
| Ownership Transfer Fee                       |          | -       | -       |  |  |  |
| Present Salary (Family & Self)               |          | 5,000   | 60,000  |  |  |  |
| Present Salary (Assistant-01)                |          | 3,000   | 36,000  |  |  |  |
| Other Cost (stationary & Entertainment etc.) |          | ,       | , , ,   |  |  |  |
|                                              |          | 600     | 7,200   |  |  |  |
| Non Cash Item:                               |          |         |         |  |  |  |
| Depreciation Expenses                        |          | 260     | 3,125   |  |  |  |
| Total Operating Cost (D)                     |          | 12,715  | 152,575 |  |  |  |
| Net Profit (C-D):                            |          | 2,405   | 28,865  |  |  |  |