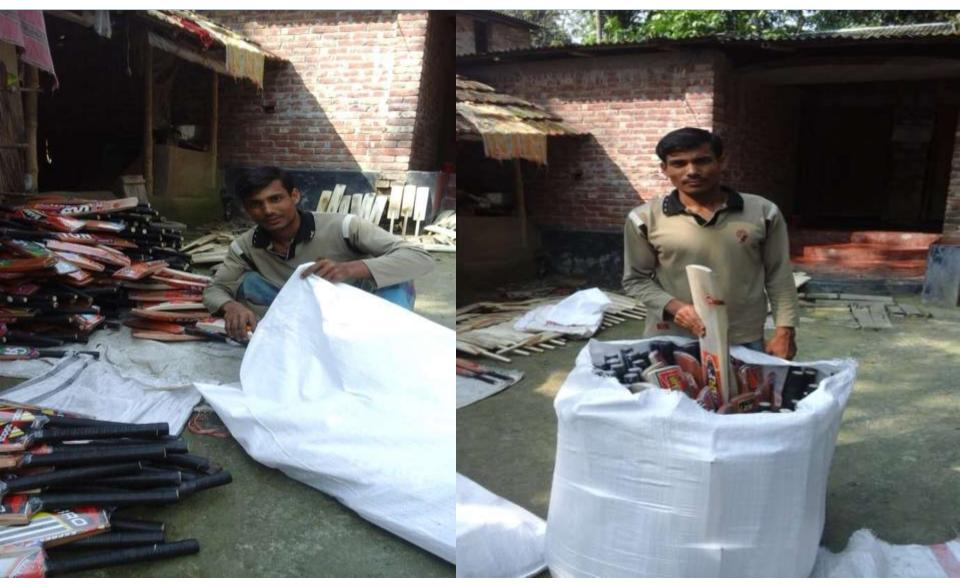

| Business Name                                                | : | M/S Halima Cricket Bat                                                                   |
|--------------------------------------------------------------|---|------------------------------------------------------------------------------------------|
| Address/ Location                                            | : | Narendropur, Rupdia, Jessore.                                                            |
| Total Investment in BDT                                      | : | Tk. 272,000                                                                              |
| Financing                                                    | : | Self Tk. 172,000 (from existing business)<br>Required Investment Tk. 100,000 (as equity) |
| Present salary/drawings from business                        | : | BDT 5,000 (Five thousand)                                                                |
| Proposed Salary                                              | : | BDT 6,000 (Six thousand)                                                                 |
| Proposed Business<br>Implementation Plan                     |   |                                                                                          |
| (i) % of present gross profit margin                         | : | On products 20% and fire wood 100%                                                       |
| (ii) Estimated % of proposed gross profit margin             | : | On products 20% and fire wood 100%                                                       |
| (iii) In future risk mgt. plan<br>(from fire, disaster etc.) |   |                                                                                          |

| Particulars                                                                                                  |                                                          |          | Proposed<br>(BDT) | Total<br>(BDT) |
|--------------------------------------------------------------------------------------------------------------|----------------------------------------------------------|----------|-------------------|----------------|
| Existing                                                                                                     | Proposed                                                 |          |                   |                |
| Investment in products (Different<br>types of wood, Bat, Ring tepe, gripe,<br>stikar, polythene and gum etc. | Investment in products<br>(Different types of wood etc.) | 172,000  | 80,000            | 252,000        |
| Investment in machine & equipment (Wood lathe-1, tools, light etc.)                                          | Crown miter saw-1                                        | 12,500   | 20,000            | 32,500         |
| Cash in hand                                                                                                 |                                                          | 10,000   | -                 | 10,000         |
| Debtors (Since January to at Present)                                                                        |                                                          | 5,000    | -                 | 5,000          |
| Creditors (Since January to at Present                                                                       | t)                                                       | (40,000) |                   | (40,000)       |
| Decoration & house of tali-1                                                                                 |                                                          | 12,500   | -                 | 12,500         |
| Total Capital                                                                                                |                                                          | 172,000  | 100,000           | 272,000        |