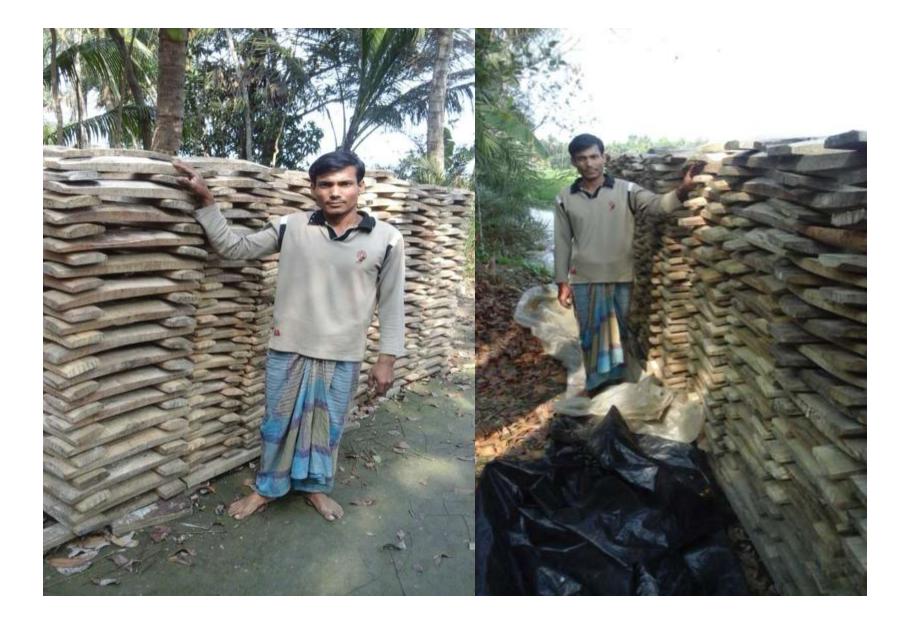

| Business Name                                                | : | M/S Halima Cricket Bat                                                                   |
|--------------------------------------------------------------|---|------------------------------------------------------------------------------------------|
| Address/ Location                                            | : | Narendropur, Rupdia, Jessore.                                                            |
| Total Investment in BDT                                      | : | Tk. 272,000                                                                              |
| Financing                                                    | : | Self Tk. 172,000 (from existing business)<br>Required Investment Tk. 100,000 (as equity) |
| Present salary/drawings from business                        | : | BDT 5,000 (Five thousand)                                                                |
| Proposed Salary                                              | : | BDT 6,000 (Six thousand)                                                                 |
| Proposed Business<br>Implementation Plan                     |   |                                                                                          |
| (i) % of present gross profit margin                         | : | On products 20% and fire wood 100%                                                       |
| (ii) Estimated % of proposed gross profit margin             | : | On products 20% and fire wood 100%                                                       |
| (iii) In future risk mgt. plan<br>(from fire, disaster etc.) |   |                                                                                          |

| Particulars                                                                                                  |                                                          |          | Proposed<br>(BDT) | Total<br>(BDT) |
|--------------------------------------------------------------------------------------------------------------|----------------------------------------------------------|----------|-------------------|----------------|
| Existing                                                                                                     | Proposed                                                 |          |                   |                |
| Investment in products (Different<br>types of wood, Bat, Ring tepe, gripe,<br>stikar, polythene and gum etc. | Investment in products<br>(Different types of wood etc.) | 172,000  | 80,000            | 252,000        |
| Investment in machine & equipment (Wood lathe-1, tools, light etc.)                                          | Crown miter saw-1                                        | 12,500   | 20,000            | 32,500         |
| Cash in hand                                                                                                 |                                                          | 10,000   | -                 | 10,000         |
| Debtors (Since January to at Present)                                                                        |                                                          | 5,000    | -                 | 5,000          |
| Creditors (Since January to at Present                                                                       | t)                                                       | (40,000) |                   | (40,000)       |
| Decoration & house of tali-1                                                                                 |                                                          | 12,500   | -                 | 12,500         |
| Total Capital                                                                                                |                                                          | 172,000  | 100,000           | 272,000        |