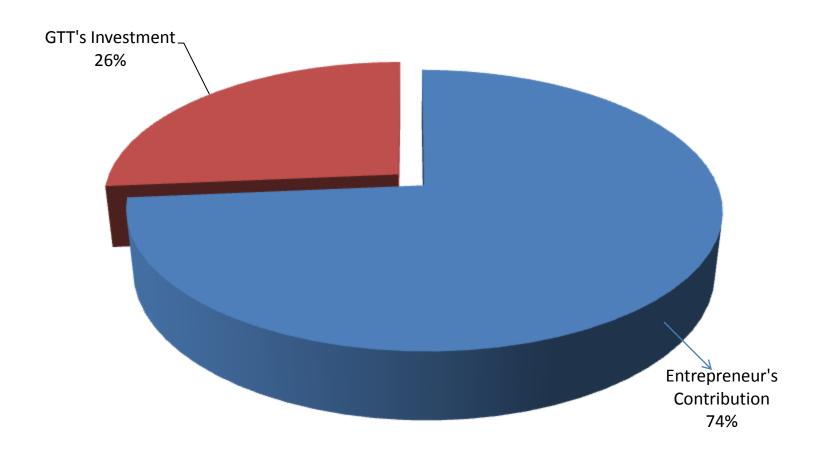

## SOURCE OF FINANCE

- Entrepreneur's Contribution BDT 279,000
- GTT's Investment BDT 100,000
- Total Capital BDT 379,000