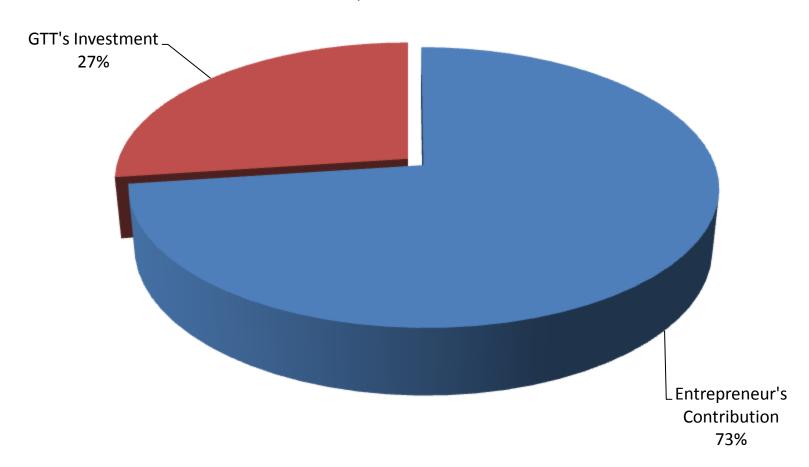

## SOURCE OF FINANCE

- Entrepreneur's Contribution BDT 403,000
- GTT's Investment BDT 150,000
- Total Capital BDT 553,000