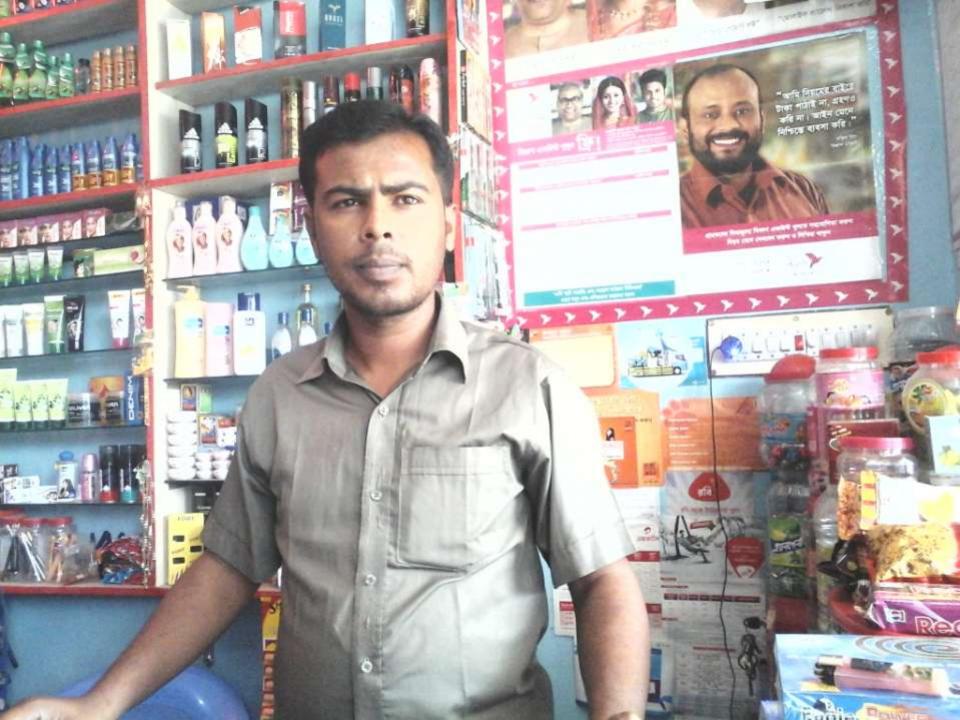

# Pictures

## PROPOSED NOBIN UDYOKTA BUSINESS INFO

| Business Name                                                | : | Tania Cosmetics Stationary, Food & Gift House.                                        |
|--------------------------------------------------------------|---|---------------------------------------------------------------------------------------|
| Address/ Location                                            | : | Ramnagarbazar, Sador, Jessore.                                                        |
| Total Investment in BDT                                      | : | Tk. 553,000                                                                           |
| Financing                                                    | : | Self Tk. 403,000 (from existing business) Required Investment Tk. 150,000 (as equity) |
| Present salary/drawings from business                        | : | BDT 4,000 (Four thousand)                                                             |
| Proposed Salary                                              | : | BDT 5,000 (Five thousand)                                                             |
| Proposed Business<br>Implementation Plan                     |   |                                                                                       |
| (i) % of present gross profit margin                         | : | On products 10%, Flexiload, bKash 100%                                                |
| (ii) Estimated % of proposed gross profit margin             | : | On products 10%, Flexiload, bKash 100%                                                |
| (iii) In future risk mgt. plan<br>(from fire, disaster etc.) | : |                                                                                       |