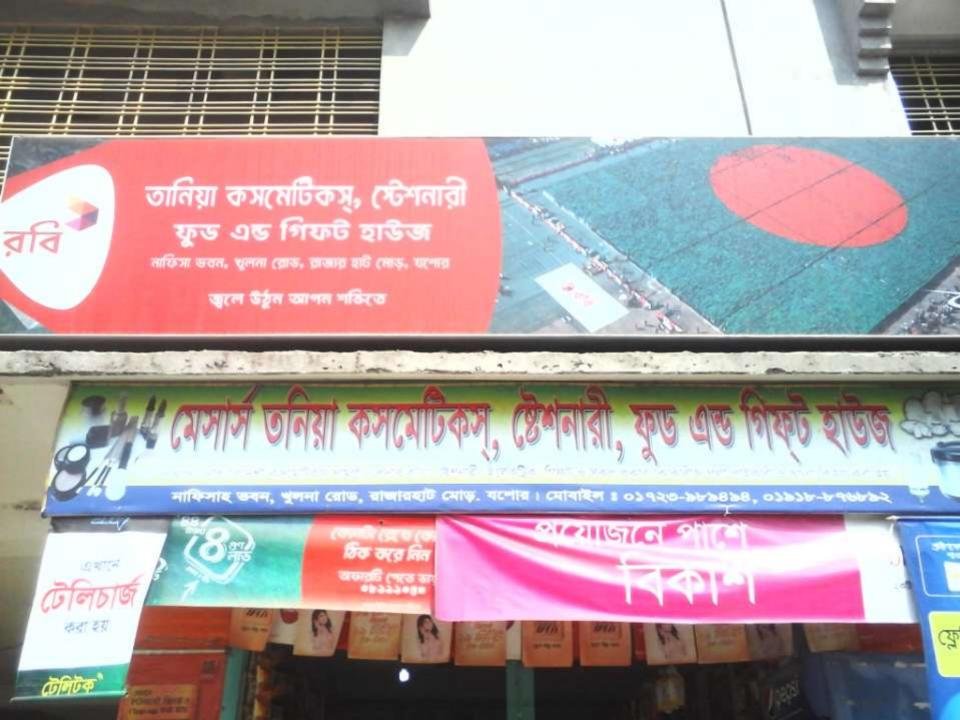

Proposed NU Business Name: Tania Cosmetics Stationary, Food & Gift House.

Business Category: General Retail & Wholesale

Project Identified by:Md.Shahidul Islam, officer,Jessore.
Business Proposal Prepared by:Md.Mahbubur Rahman Bhuiyan.

## PROPOSED NOBIN UDYOKTA BUSINESS INFO

| Business Name                                                | : | Tania Cosmetics Stationary, Food & Gift House.                                        |
|--------------------------------------------------------------|---|---------------------------------------------------------------------------------------|
| Address/ Location                                            | : | Ramnagarbazar, Sador, Jessore.                                                        |
| Total Investment in BDT                                      | : | Tk. 553,000                                                                           |
| Financing                                                    | : | Self Tk. 403,000 (from existing business) Required Investment Tk. 150,000 (as equity) |
| Present salary/drawings from business                        | : | BDT 4,000 (Four thousand)                                                             |
| Proposed Salary                                              | : | BDT 5,000 (Five thousand)                                                             |
| Proposed Business<br>Implementation Plan                     |   |                                                                                       |
| (i) % of present gross profit margin                         | : | On products 10%, Flexiload, bKash 100%                                                |
| (ii) Estimated % of proposed gross profit margin             | : | On products 10%, Flexiload, bKash 100%                                                |
| (iii) In future risk mgt. plan<br>(from fire, disaster etc.) | : |                                                                                       |