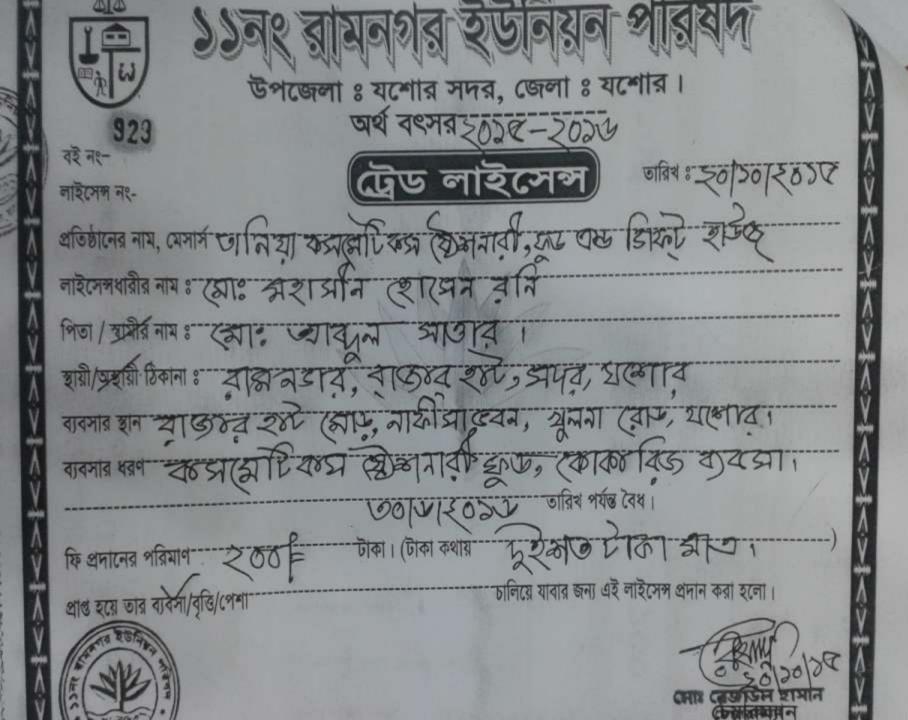

Proposed NU Business Name: Tania Cosmetics Stationary, Food & Gift House.

Business Category: General Retail & Wholesale

Project Identified by:Md.Shahidul Islam, officer,Jessore.
Business Proposal Prepared by:Md.Mahbubur Rahman Bhuiyan.

## PROPOSED NOBIN UDYOKTA BUSINESS INFO

| Business Name                                                | : | Tania Cosmetics Stationary, Food & Gift House.                                        |
|--------------------------------------------------------------|---|---------------------------------------------------------------------------------------|
| Address/ Location                                            | : | Ramnagarbazar, Sador, Jessore.                                                        |
| Total Investment in BDT                                      | : | Tk. 553,000                                                                           |
| Financing                                                    | : | Self Tk. 403,000 (from existing business) Required Investment Tk. 150,000 (as equity) |
| Present salary/drawings from business                        | : | BDT 4,000 (Four thousand)                                                             |
| Proposed Salary                                              | : | BDT 5,000 (Five thousand)                                                             |
| Proposed Business<br>Implementation Plan                     |   |                                                                                       |
| (i) % of present gross profit margin                         | : | On products 10%, Flexiload, bKash 100%                                                |
| (ii) Estimated % of proposed gross profit margin             | : | On products 10%, Flexiload, bKash 100%                                                |
| (iii) In future risk mgt. plan<br>(from fire, disaster etc.) | : |                                                                                       |