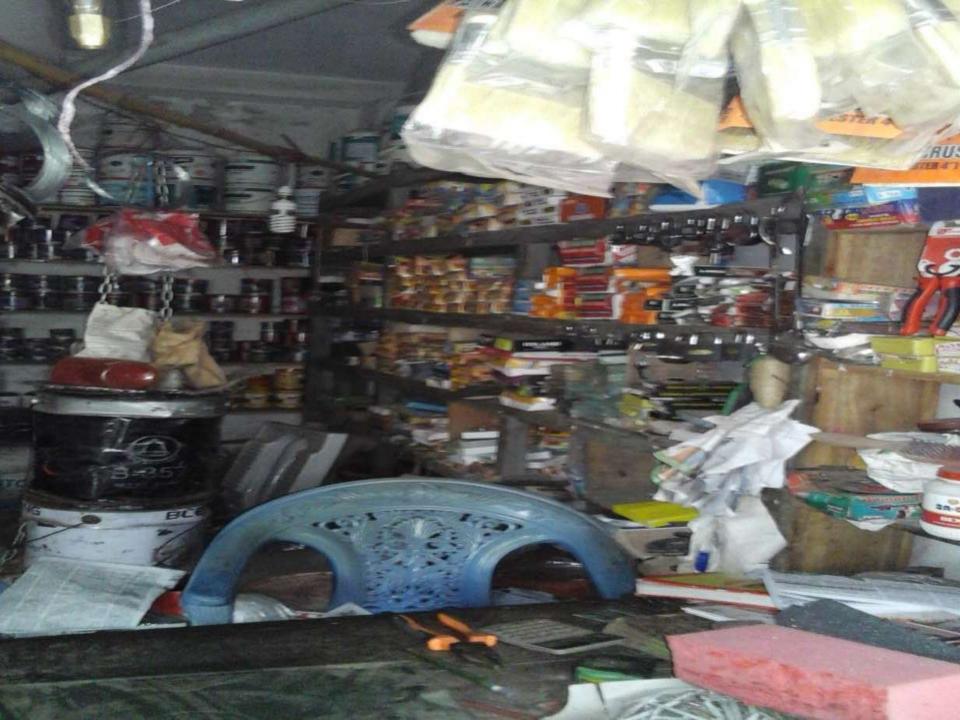

| Business Name                                                | : | Mozumder Hardware                                                                        |
|--------------------------------------------------------------|---|------------------------------------------------------------------------------------------|
| Address/ Location                                            | : | Rajganj Bazar, Jessore.                                                                  |
| Total Investment in BDT                                      |   | Tk. 482,000                                                                              |
| Financing                                                    | : | Self Tk. 332,000 (from existing business)<br>Required Investment Tk. 150,000 (as equity) |
| Present salary/drawings from business                        | : | BDT 7,000 (Seven Thousand)                                                               |
| Proposed Salary                                              | : | BDT 7,000 (Seven Thousand)                                                               |
| Proposed Business<br>Implementation Plan                     |   |                                                                                          |
| (i) % of present gross profit margin                         | : | On products 10%.                                                                         |
| (ii) Estimated % of proposed gross profit margin             | : | On products 10%.                                                                         |
| (iii) In future risk mgt. plan<br>(from fire, disaster etc.) | : |                                                                                          |

| Particul                                                                                                                       | ars                                                                         | Existing<br>Business | Proposed<br>(BDT) | Total<br>(BDT) |
|--------------------------------------------------------------------------------------------------------------------------------|-----------------------------------------------------------------------------|----------------------|-------------------|----------------|
| Existing                                                                                                                       | Proposed                                                                    | (BDT)                |                   |                |
| Investment in products (hardware<br>products, paint, plastic door, lock,<br>saw, hammer, plus, brush and chalk<br>powder etc.) | Investment in products<br>(hardware products and<br>sanitary products etc.) | 288,300              | 150,000           | 438,300        |
| Investment in Equipment & Tools ( v<br>etc)                                                                                    | veight machine, fan and bulb                                                | 3,000                |                   | 3,000          |
| Cash in hand                                                                                                                   |                                                                             | 1,250                |                   | 1,250          |
| Advance for Shop                                                                                                               |                                                                             | 50,000               |                   | 50,000         |
| Debtors (Since February, 2016 to at                                                                                            | present)                                                                    | 28,900               |                   | 28,900         |
| Creditors (Since February, 2016 to a                                                                                           | t present)                                                                  | (30,000)             |                   | (30,000)       |
| GB Outstanding Loan                                                                                                            |                                                                             | (12,250)             |                   | (12,250)       |
| Decoration (fixture and fittings)                                                                                              |                                                                             | 2,800                |                   | 2,800          |
| Total Car                                                                                                                      | bital                                                                       | 332,000              | 150,000           | 482,000        |