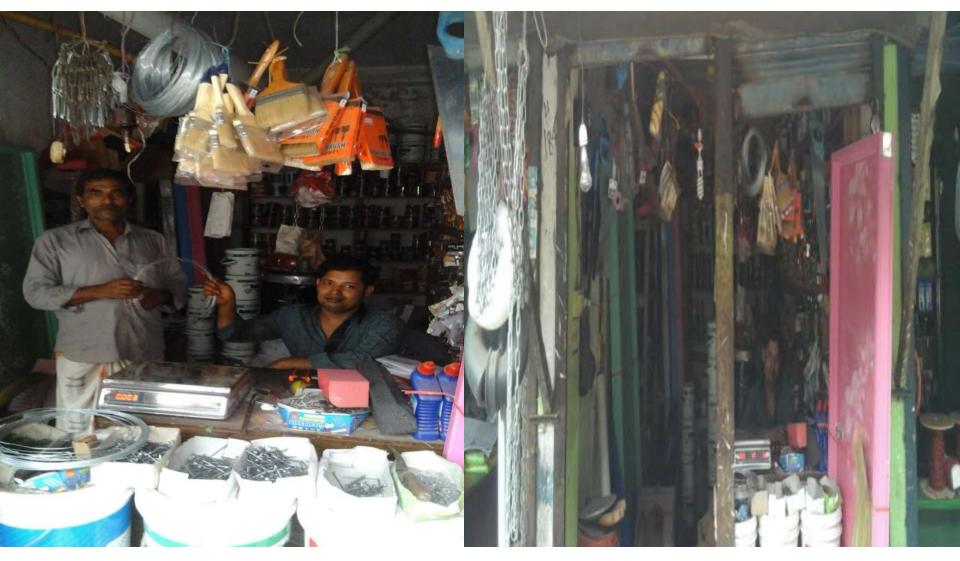

| Business Name                                                | : | Mozumder Hardware                                                                        |
|--------------------------------------------------------------|---|------------------------------------------------------------------------------------------|
| Address/ Location                                            | : | Rajganj Bazar, Jessore.                                                                  |
| Total Investment in BDT                                      |   | Tk. 482,000                                                                              |
| Financing                                                    | : | Self Tk. 332,000 (from existing business)<br>Required Investment Tk. 150,000 (as equity) |
| Present salary/drawings from business                        | : | BDT 7,000 (Seven Thousand)                                                               |
| Proposed Salary                                              | : | BDT 7,000 (Seven Thousand)                                                               |
| Proposed Business<br>Implementation Plan                     |   |                                                                                          |
| (i) % of present gross profit margin                         | : | On products 10%.                                                                         |
| (ii) Estimated % of proposed gross profit margin             | : | On products 10%.                                                                         |
| (iii) In future risk mgt. plan<br>(from fire, disaster etc.) | : |                                                                                          |

| Particul                                                                                                                       | ars                                                                         | Existing<br>Business | Proposed<br>(BDT) | Total<br>(BDT) |
|--------------------------------------------------------------------------------------------------------------------------------|-----------------------------------------------------------------------------|----------------------|-------------------|----------------|
| Existing                                                                                                                       | Proposed                                                                    | (BDT)                |                   |                |
| Investment in products (hardware<br>products, paint, plastic door, lock,<br>saw, hammer, plus, brush and chalk<br>powder etc.) | Investment in products<br>(hardware products and<br>sanitary products etc.) | 288,300              | 150,000           | 438,300        |
| Investment in Equipment & Tools ( v<br>etc)                                                                                    | veight machine, fan and bulb                                                | 3,000                |                   | 3,000          |
| Cash in hand                                                                                                                   |                                                                             | 1,250                |                   | 1,250          |
| Advance for Shop                                                                                                               |                                                                             | 50,000               |                   | 50,000         |
| Debtors (Since February, 2016 to at                                                                                            | present)                                                                    | 28,900               |                   | 28,900         |
| Creditors (Since February, 2016 to a                                                                                           | t present)                                                                  | (30,000)             |                   | (30,000)       |
| GB Outstanding Loan                                                                                                            |                                                                             | (12,250)             |                   | (12,250)       |
| Decoration (fixture and fittings)                                                                                              |                                                                             | 2,800                |                   | 2,800          |
| Total Car                                                                                                                      | bital                                                                       | 332,000              | 150,000           | 482,000        |