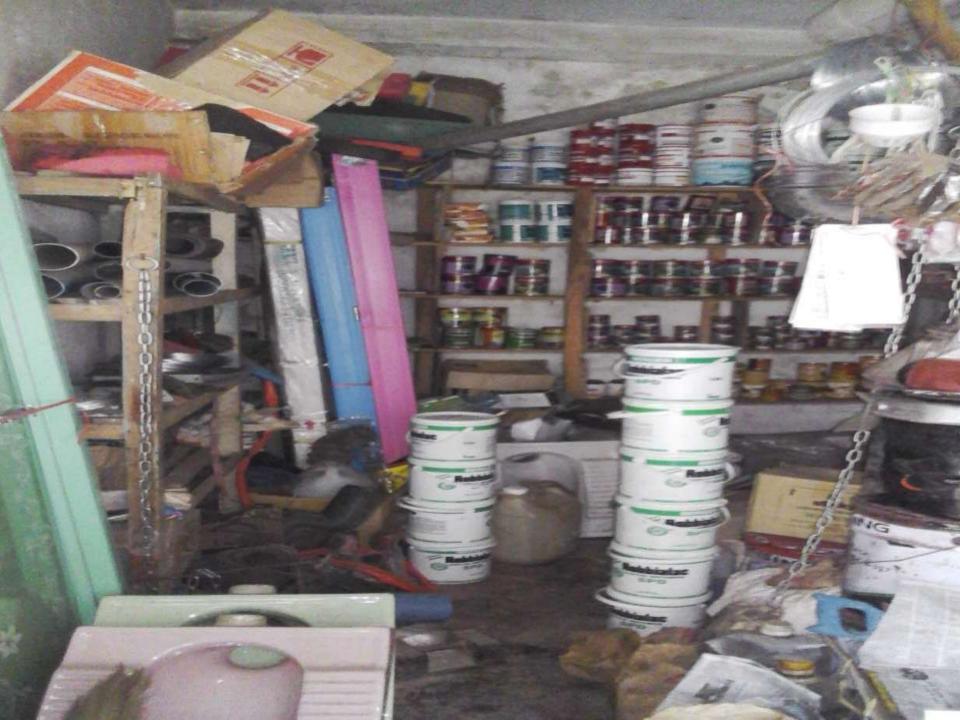

| Business Name                                                | : | Mozumder Hardware                                                                        |
|--------------------------------------------------------------|---|------------------------------------------------------------------------------------------|
| Address/ Location                                            | : | Rajganj Bazar, Jessore.                                                                  |
| Total Investment in BDT                                      |   | Tk. 482,000                                                                              |
| Financing                                                    | : | Self Tk. 332,000 (from existing business)<br>Required Investment Tk. 150,000 (as equity) |
| Present salary/drawings from business                        | : | BDT 7,000 (Seven Thousand)                                                               |
| Proposed Salary                                              | : | BDT 7,000 (Seven Thousand)                                                               |
| Proposed Business<br>Implementation Plan                     |   |                                                                                          |
| (i) % of present gross profit margin                         | : | On products 10%.                                                                         |
| (ii) Estimated % of proposed gross profit margin             | : | On products 10%.                                                                         |
| (iii) In future risk mgt. plan<br>(from fire, disaster etc.) | : |                                                                                          |

| Particul                                                                                                                       | ars                                                                         | Existing<br>Business | Proposed<br>(BDT) | Total<br>(BDT) |
|--------------------------------------------------------------------------------------------------------------------------------|-----------------------------------------------------------------------------|----------------------|-------------------|----------------|
| Existing                                                                                                                       | Proposed                                                                    | (BDT)                |                   |                |
| Investment in products (hardware<br>products, paint, plastic door, lock,<br>saw, hammer, plus, brush and chalk<br>powder etc.) | Investment in products<br>(hardware products and<br>sanitary products etc.) | 288,300              | 150,000           | 438,300        |
| Investment in Equipment & Tools ( v<br>etc)                                                                                    | veight machine, fan and bulb                                                | 3,000                |                   | 3,000          |
| Cash in hand                                                                                                                   |                                                                             | 1,250                |                   | 1,250          |
| Advance for Shop                                                                                                               |                                                                             | 50,000               |                   | 50,000         |
| Debtors (Since February, 2016 to at                                                                                            | present)                                                                    | 28,900               |                   | 28,900         |
| Creditors (Since February, 2016 to a                                                                                           | t present)                                                                  | (30,000)             |                   | (30,000)       |
| GB Outstanding Loan                                                                                                            |                                                                             | (12,250)             |                   | (12,250)       |
| Decoration (fixture and fittings)                                                                                              |                                                                             | 2,800                |                   | 2,800          |
| Total Car                                                                                                                      | bital                                                                       | 332,000              | 150,000           | 482,000        |