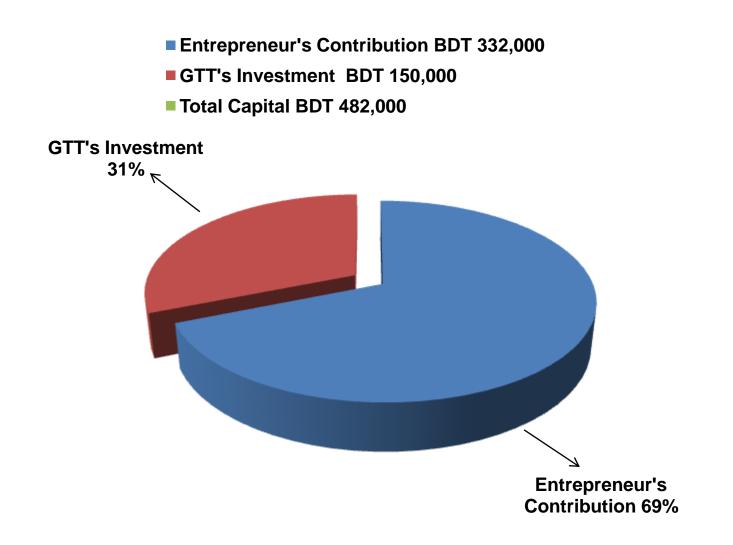

| Business Name                                                | : | Mozumder Hardware                                                                        |
|--------------------------------------------------------------|---|------------------------------------------------------------------------------------------|
| Address/ Location                                            | : | Rajganj Bazar, Jessore.                                                                  |
| Total Investment in BDT                                      |   | Tk. 482,000                                                                              |
| Financing                                                    | : | Self Tk. 332,000 (from existing business)<br>Required Investment Tk. 150,000 (as equity) |
| Present salary/drawings from business                        | : | BDT 7,000 (Seven Thousand)                                                               |
| Proposed Salary                                              | : | BDT 7,000 (Seven Thousand)                                                               |
| Proposed Business<br>Implementation Plan                     |   |                                                                                          |
| (i) % of present gross profit margin                         | : | On products 10%.                                                                         |
| (ii) Estimated % of proposed gross profit margin             | : | On products 10%.                                                                         |
| (iii) In future risk mgt. plan<br>(from fire, disaster etc.) | : |                                                                                          |

| Particul                                                                                                                       | ars                                                                         | Existing<br>Business | Proposed<br>(BDT) | Total<br>(BDT) |
|--------------------------------------------------------------------------------------------------------------------------------|-----------------------------------------------------------------------------|----------------------|-------------------|----------------|
| Existing                                                                                                                       | Proposed                                                                    | (BDT)                |                   |                |
| Investment in products (hardware<br>products, paint, plastic door, lock,<br>saw, hammer, plus, brush and chalk<br>powder etc.) | Investment in products<br>(hardware products and<br>sanitary products etc.) | 288,300              | 150,000           | 438,300        |
| Investment in Equipment & Tools ( v<br>etc)                                                                                    | veight machine, fan and bulb                                                | 3,000                |                   | 3,000          |
| Cash in hand                                                                                                                   |                                                                             | 1,250                |                   | 1,250          |
| Advance for Shop                                                                                                               |                                                                             | 50,000               |                   | 50,000         |
| Debtors (Since February, 2016 to at                                                                                            | present)                                                                    | 28,900               |                   | 28,900         |
| Creditors (Since February, 2016 to a                                                                                           | t present)                                                                  | (30,000)             |                   | (30,000)       |
| GB Outstanding Loan                                                                                                            |                                                                             | (12,250)             |                   | (12,250)       |
| Decoration (fixture and fittings)                                                                                              |                                                                             | 2,800                |                   | 2,800          |
| Total Car                                                                                                                      | bital                                                                       | 332,000              | 150,000           | 482,000        |