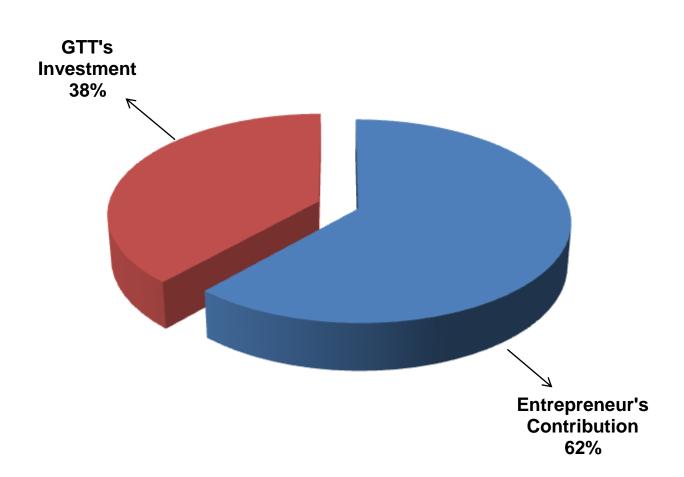

#### SOURCE OF FINANCE

- Entrepreneur's Contribution BDT 241,000
- GTT's Investment BDT 150,000
- Total Capital BDT 391,000