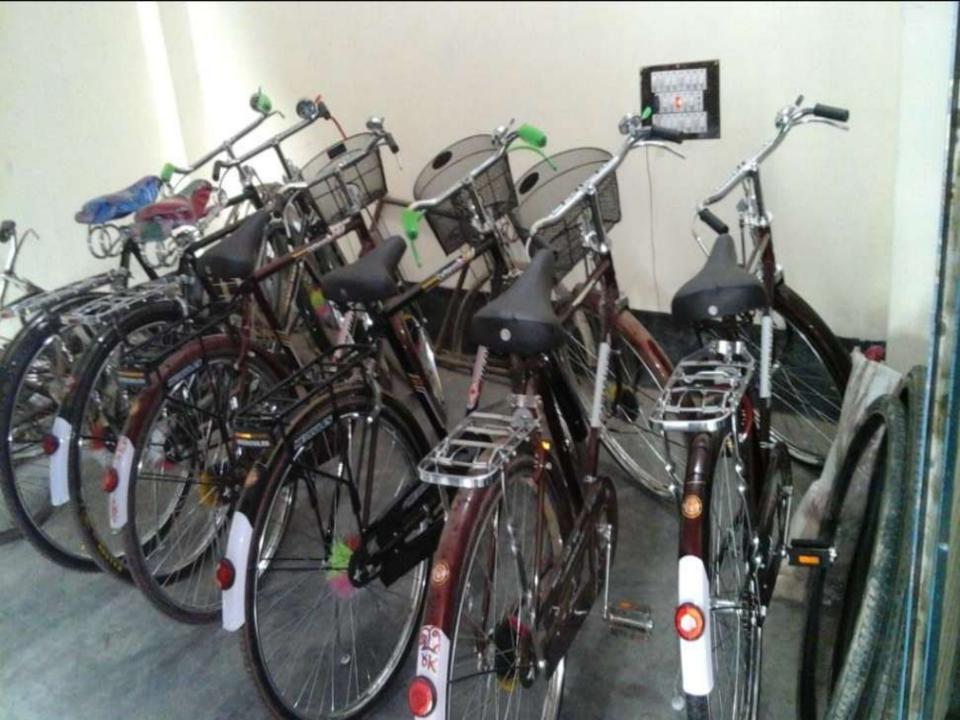

# Pictures

লাইসেল ফি আদারের রেজিষ্টার ইউপি ফরমঃ ১৩ অর্থ বছর ২০০৫-২০ % 500 ১১ নং তালুয়াহাটা ইউনিয়ন পরিষদ

উপজেলা ঃ মণিরামপুর,জেলা ঃ যশোর। (तर् द्वांस्त्राद्वां जात्र अद्भारत C+6/2028-207 क्षामध्य गर-किए रक्ता शा नारि क्या किए शास राष्ट्रिय कर्मात প্রস্থারার নাম ভা/স্থামীর নাম TO SERVE NEW STREET कामा । श्रीय उभाजनाह- द्विष्ठा र या- जना ह- व्यक्तिकार अवस्थितिक कार्या विकास कार्या শুশার ধরণ क्ष्यास्यास्यात् वाचिव्यस्यास्य । বসার প্রাণ