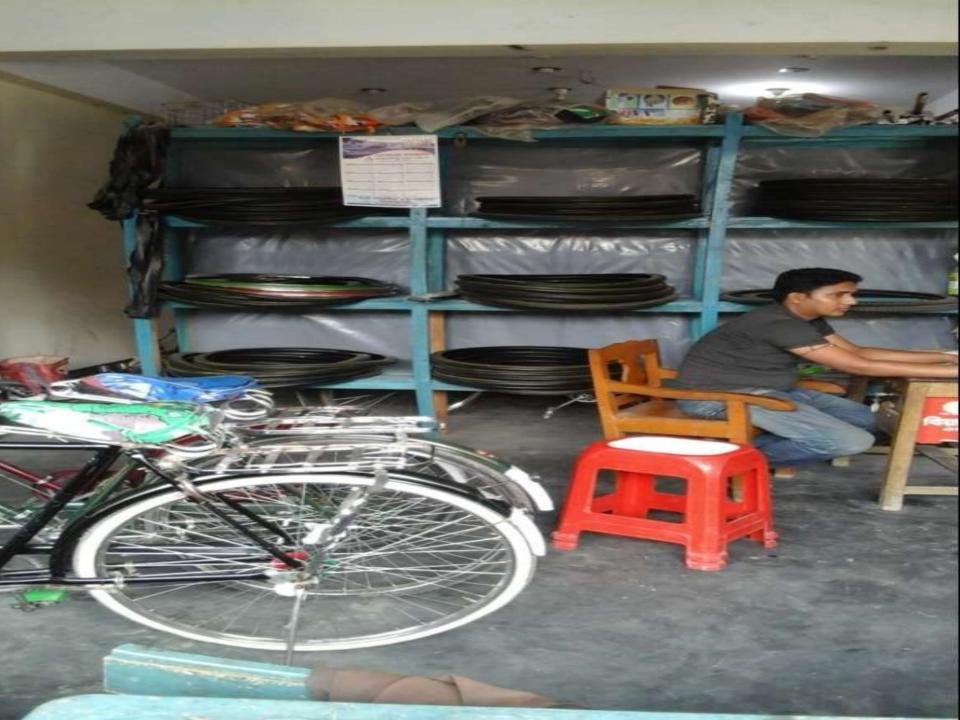

# Pictures

লাইসেল ফি আদারের রেজিষ্টার ইউপি ফরমঃ ১৩ অর্থ বছর ২০০৫-২০ % 500 ১১ নং তালুয়াহাটা ইউনিয়ন পরিষদ

উপজেলা ঃ মণিরামপুর,জেলা ঃ যশোর। (तर् द्वांस्त्राद्वां जात्र अद्भारत C+6/2028-207 क्षामध्य गर-किए रक्ता शा नारि क्या किए शास राष्ट्रिय कर्मात প্রস্থারার নাম ভা/স্থামীর নাম TO SERVE NEW STREET कामा । श्रीय उभाजनाह- द्विष्ठा र या- जना ह- व्यक्तिकार अवस्थितिक कार्या विकास कार्या শুশার ধরণ क्ष्यास्यास्यात् वाचिव्यस्यास्य । বসার প্রাণ