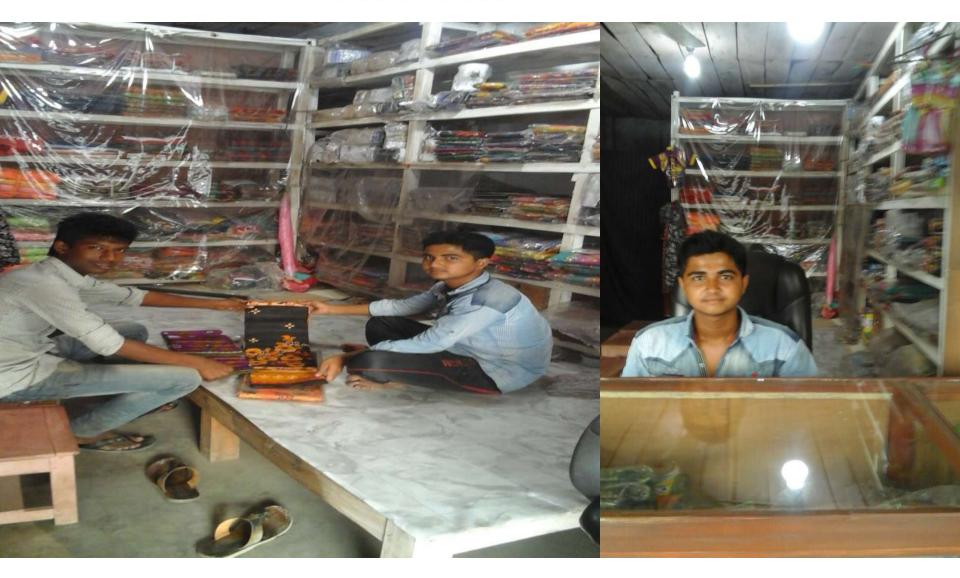

## Proposed NU Business Name: Nasir Cloth Store Business Category: Clothing & Apparels

Project Identified by: Sohaib Goni, Asst. Nobin, Monirampur unit, Jessore Business Proposal Prepared by: Naznin Akther

### PROPOSED NOBIN UDYOKTA BUSINESS INFO

| Business Name                                                | : | Nasir Cloth Store                                                                     |
|--------------------------------------------------------------|---|---------------------------------------------------------------------------------------|
| Address/ Location                                            | : | Chalika Danga Bazar, Jessore.                                                         |
| Total Investment in BDT                                      | : | Tk. 235,000                                                                           |
| Financing                                                    | : | Self Tk. 135,000 (from existing business) Required Investment Tk. 100,000 (as equity) |
| Present salary/drawings from business                        | : | BDT 4,000 (Four Thousand)                                                             |
| Proposed Salary                                              | : | BDT 4,000 (Four Thousand)                                                             |
| Proposed Business Implementation Plan                        |   |                                                                                       |
| (i) % of present gross profit margin                         | : | On products 15%.                                                                      |
| (ii) Estimated % of proposed gross profit margin             | : | On products 15%.                                                                      |
| (iii) In future risk mgt. plan<br>(from fire, disaster etc.) | : |                                                                                       |