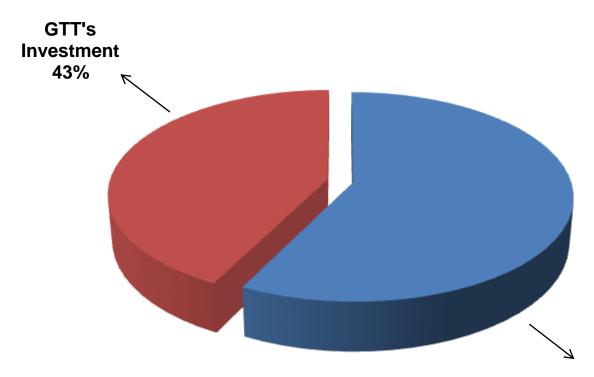

### SOURCE OF FINANCE

- Entrepreneur's Contribution BDT 135,000
- GTT's Investment BDT 100,000
- Total Capital BDT 235,000

Entrepreneur's Contribution 57%