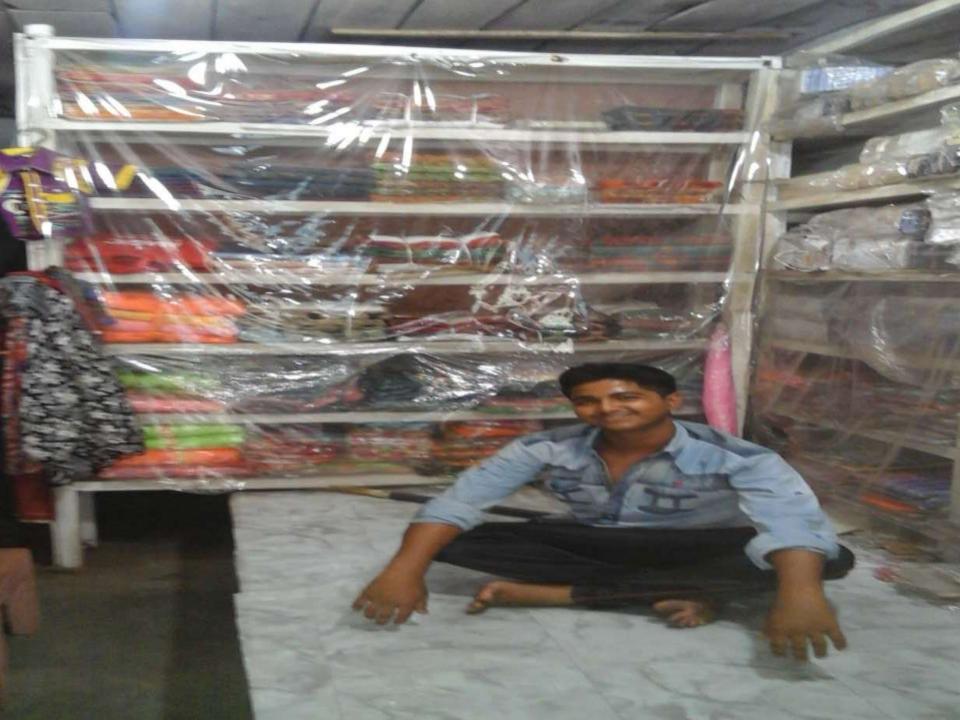

### PROPOSED NOBIN UDYOKTA BUSINESS INFO

| Business Name                                                | : | Nasir Cloth Store                                                                     |
|--------------------------------------------------------------|---|---------------------------------------------------------------------------------------|
| Address/ Location                                            | : | Chalika Danga Bazar, Jessore.                                                         |
| Total Investment in BDT                                      | : | Tk. 235,000                                                                           |
| Financing                                                    | : | Self Tk. 135,000 (from existing business) Required Investment Tk. 100,000 (as equity) |
| Present salary/drawings from business                        | : | BDT 4,000 (Four Thousand)                                                             |
| Proposed Salary                                              | : | BDT 4,000 (Four Thousand)                                                             |
| Proposed Business Implementation Plan                        |   |                                                                                       |
| (i) % of present gross profit margin                         | : | On products 15%.                                                                      |
| (ii) Estimated % of proposed gross profit margin             | : | On products 15%.                                                                      |
| (iii) In future risk mgt. plan<br>(from fire, disaster etc.) | : |                                                                                       |

# Pictures

বই নং-

नारेलन नः- 269