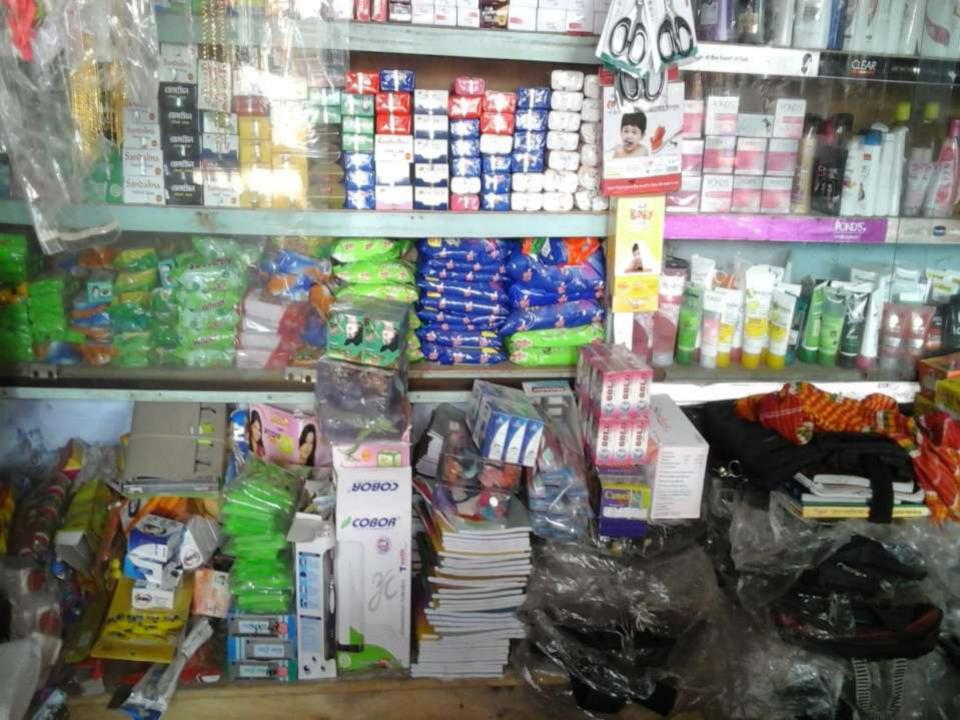

## PROPOSED NOBIN UDYOKTA BUSINESS INFO

| Business Name                                                | :  | Shovechcha Store                                                                      |
|--------------------------------------------------------------|----|---------------------------------------------------------------------------------------|
| Address/ Location                                            | :  | Rajganj Bazar, Jessore.                                                               |
| Total Investment in BDT                                      | •• | Tk. 609,000                                                                           |
| Financing                                                    | •• | Self Tk. 409,000 (from existing business) Required Investment Tk. 200,000 (as equity) |
| Present salary/drawings from business                        | •  | BDT 9,000 (Nine Thousand)                                                             |
| Proposed Salary                                              | •• | BDT 11,000 (Eleven Thousand)                                                          |
| Proposed Business<br>Implementation Plan                     |    |                                                                                       |
| (i) % of present gross profit margin                         | :  | On products 13%.                                                                      |
| (ii) Estimated % of proposed gross profit margin             | :  | On products 13%.                                                                      |
| (iii) In future risk mgt. plan<br>(from fire, disaster etc.) | •  |                                                                                       |

### PRESENT & PROPOSED INVESTMENT BREAKDOWN

| Particula                                                                   | Existing<br>Business                                           | Proposed | Total    |         |  |
|-----------------------------------------------------------------------------|----------------------------------------------------------------|----------|----------|---------|--|
| Existing                                                                    | Proposed                                                       | (BDT)    | (BDT)    | (BDT)   |  |
| Investment in products (cosmetics item, stationary item, toys and bag etc.) | Investment in products (cosmetics item, umbrella and bag etc.) | 362,427  | 200,000  | 562,427 |  |
| Investment in Equipment & Tools (                                           | 1,200                                                          |          | 1,200    |         |  |
| Cash in hand                                                                | 2,496                                                          |          | 2,496    |         |  |
| Advance for Shop                                                            | 27,000                                                         |          | 27,000   |         |  |
| Debtors (Since february, 2016 to at                                         | 35,577                                                         |          | 35,577   |         |  |
| Creditors (Since february, 2016 to a                                        | (35,000)                                                       |          | (35,000) |         |  |
| Decoration (fixture and fittings)                                           |                                                                | 15,300   |          | 15,300  |  |
| Total Cap                                                                   | 409,000                                                        | 200,000  | 609,000  |         |  |