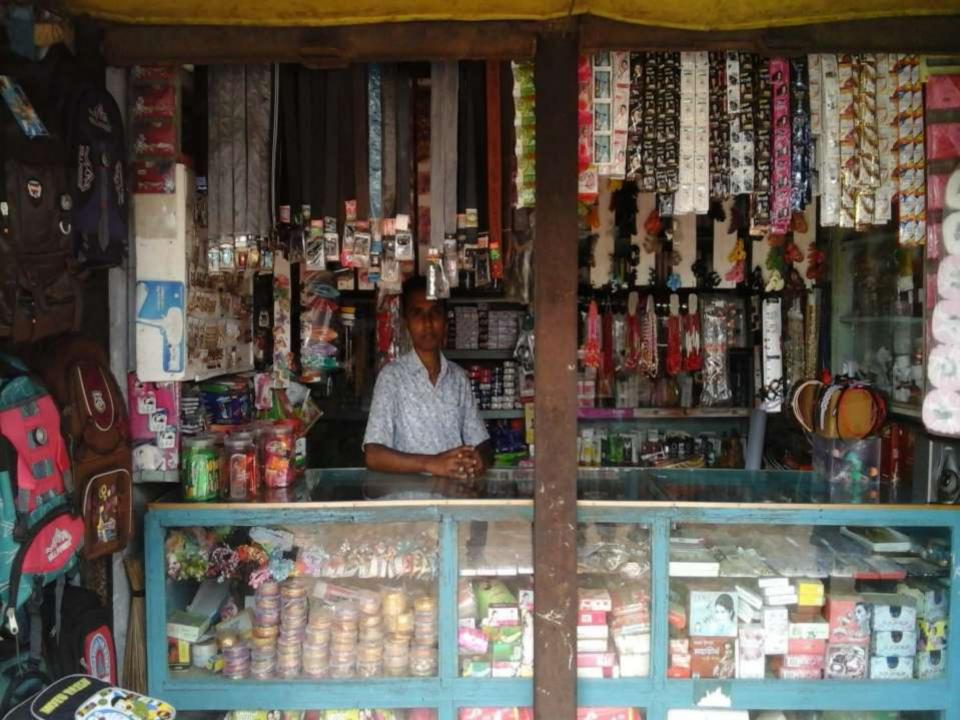

### Proposed NU Business Name: Shovechcha Store

Business Category: General Retail & Wholesale

Project Identified by: A. Wodud Molla, Asst. Officer, Monirampur unit, Jessore Business Proposal Prepared by: Naznin Akther

## PROPOSED NOBIN UDYOKTA BUSINESS INFO

| Business Name                                                | :  | Shovechcha Store                                                                      |
|--------------------------------------------------------------|----|---------------------------------------------------------------------------------------|
| Address/ Location                                            | :  | Rajganj Bazar, Jessore.                                                               |
| Total Investment in BDT                                      | •• | Tk. 609,000                                                                           |
| Financing                                                    | •• | Self Tk. 409,000 (from existing business) Required Investment Tk. 200,000 (as equity) |
| Present salary/drawings from business                        | •  | BDT 9,000 (Nine Thousand)                                                             |
| Proposed Salary                                              | •• | BDT 11,000 (Eleven Thousand)                                                          |
| Proposed Business<br>Implementation Plan                     |    |                                                                                       |
| (i) % of present gross profit margin                         | :  | On products 13%.                                                                      |
| (ii) Estimated % of proposed gross profit margin             | :  | On products 13%.                                                                      |
| (iii) In future risk mgt. plan<br>(from fire, disaster etc.) | •  |                                                                                       |