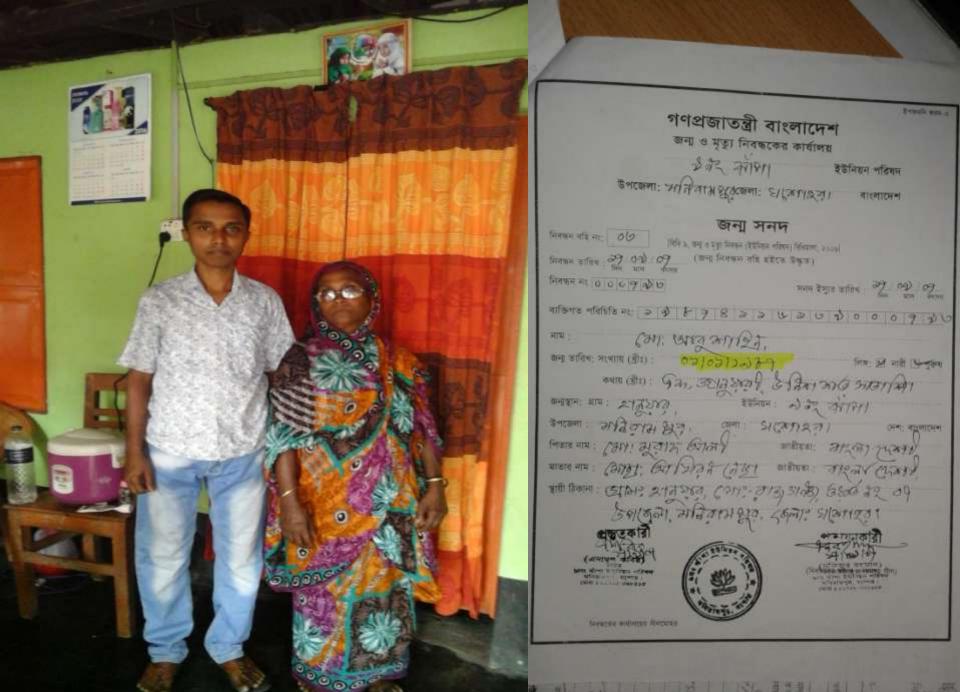

### वाणायन माज

এই মর্মে প্রত্যয়ন করা যাচ্ছে যে, মোছাঃ আখিরোন নেছা, স্বামী মোঃ মুরাদ আলী প্রামঃ হানুয়ার, ডাকঘরঃ রাজগঞ্জ, উপজেলাঃ মনিরামপুর, জেলাঃ যশোর। তিনি গ্রামীন ব্যাংক এর অত্র সাখায় ১২/০৩/২০০৫ ইং তারিখ হইতে ০৫/০১/২০১৩ ইং তারিখ পর্যন্ত সদস্য ছিলেন। ঝণ নং- ৩৭৪২, সদস্য নং ১১৮৪, কেন্দ্র নং-১২। তার নামে অত্র শাখায় বর্তমানে কোন স্থাপ নাই। আমি তাকে চিনি ও জানি।

আমি তার সর্বাঙ্গীন মঙ্গল কামনা করি।

A-11-2-16

ব্যবস্থানিক হাণ্ণাক মানিল গাংক বাজগঞ্জ সনিক্ষামগুল পাপা মালবামপুত্ত এবিয়া, গণোত্ত বোল