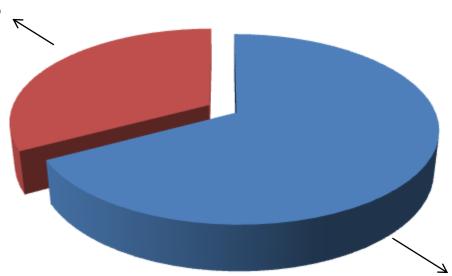

## SOURCE OF FINANCE

- Entrepreneur's Contribution BDT 409,000
- GTT's Investment BDT 200,000
- Total Capital BDT 609,000

Entrepreneur's Contribution 67%