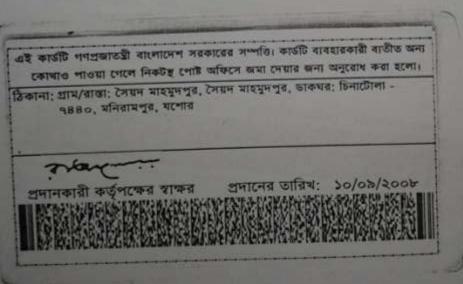

02000000

জিন্দ্রাতন্ত্রী বাংলাদেশ সরকার Government of the People's Republic of Bangladesh NATIONAL ID CARD / জাতীয় পরিচয় পত্র নাম: মোঃ আব্দুল মান্নান শিল্য: মোঃ আব্দুল মান্নান Name: Md. Abdul Mannan পিতা: মোঃ মোসলেম উদ্দিন মাতা: হামিদা বিবি Date of Birth: 05 Jan 1980 ID NO: 4116194578138

এই কার্ডটি গণপ্রজাতরী বাংলাদেশ সরকারের সম্পত্তি। কার্ডটি বাংহারকারী ব্যান্ডীত অন্য কোমাও পাওয়া গেলে নিকটি পোট অফিসে জন্ম লেয়ার জন্য অনুরোধ করা হলো। ঠিকানা: গ্রাম/রান্ডা: সৈয়দ মাহমুদপুর, সৈয়দ মাহমুদপুর, ভাকঘর: চিনাটোলা -৭৪৪০, মনিরামপুর, যগোর

প্রদানকারী কর্তপক্ষের স্বাঞ্চর

প্রদানের তারিখ: ১০/০৯/২০০৮