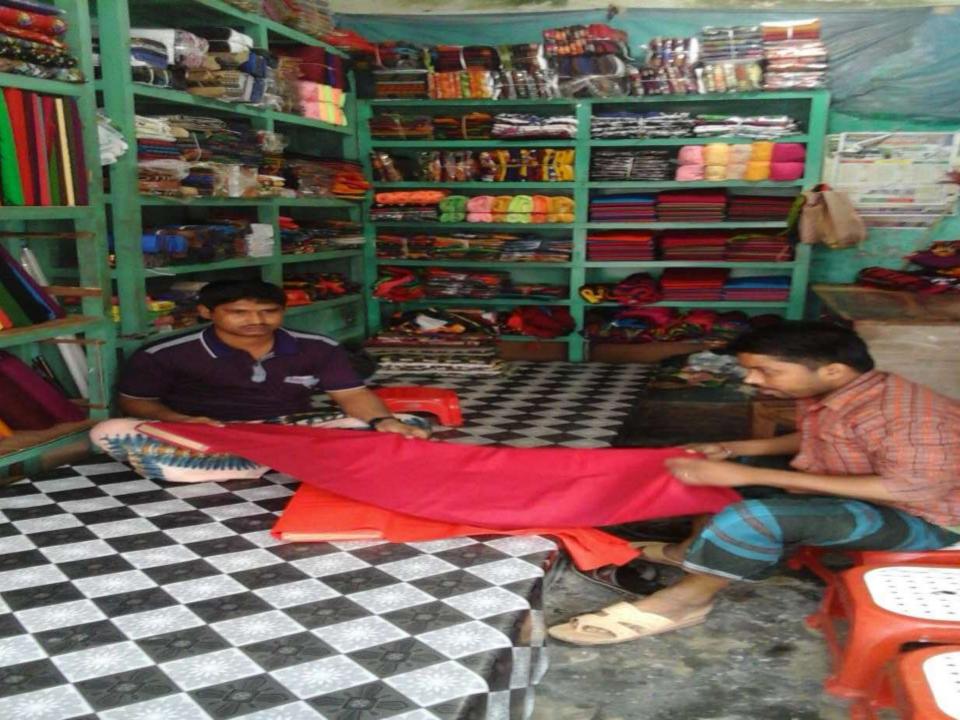

### **PROPOSED NOBIN UDYOKTA BUSINESS INFO**

| Business Name                                                | : | Gazi Bostraloy                                                                           |  |
|--------------------------------------------------------------|---|------------------------------------------------------------------------------------------|--|
| Address/ Location                                            | : | Chinatola Bazar, Jessore.                                                                |  |
| Total Investment in BDT                                      |   | Tk. 628,000                                                                              |  |
| Financing                                                    | : | Self Tk. 453,000 (from existing business)<br>Required Investment Tk. 175,000 (as equity) |  |
| Present salary/drawings from business                        | : | BDT 6,000 (Six Thousand)                                                                 |  |
| Proposed Salary                                              | : | BDT 7,000 (Seven Thousand)                                                               |  |
| Proposed Business<br>Implementation Plan                     |   |                                                                                          |  |
| (i) % of present gross profit margin                         | : | On products 10%.                                                                         |  |
| (ii) Estimated % of proposed<br>gross profit margin          | : | On products 10%.                                                                         |  |
| (iii) In future risk mgt. plan<br>(from fire, disaster etc.) | : |                                                                                          |  |