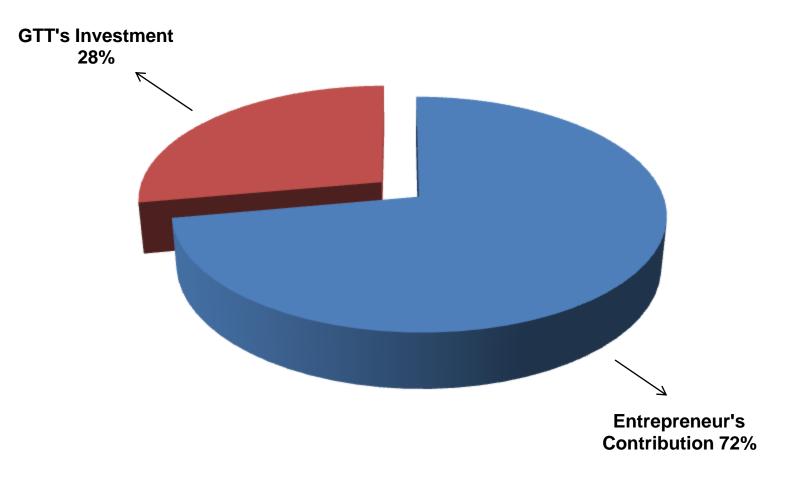

- Entrepreneur's Contribution BDT 453,000
- GTT's Investment BDT 175,000
- Total Capital BDT 628,000