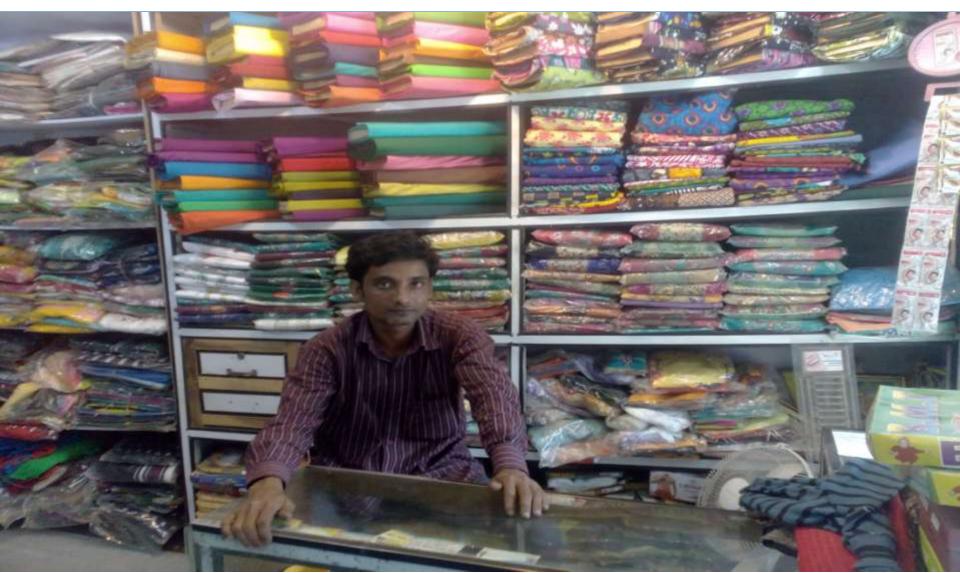

#### PROPOSED NOBIN UDYOKTA BUSINESS INFO

| Business Name                                                | : | Rakhi Fashion                                                                         |
|--------------------------------------------------------------|---|---------------------------------------------------------------------------------------|
| Address/ Location                                            | : | Rammohan Bazar, Comilla.                                                              |
| Total Investment in BDT                                      | : | Tk. 524,000                                                                           |
| Financing                                                    | : | Self Tk. 424,000 (from existing business) Required Investment Tk. 100,000 (as equity) |
| Present salary/drawings from business                        | : | BDT 12,000 (Twelve thousand)                                                          |
| Proposed Salary                                              | : | BDT 13,000 (Thirteen thousand)                                                        |
| Proposed Business Implementation Plan                        |   |                                                                                       |
| (i) % of present gross profit margin                         | : | On an average 25%                                                                     |
| (ii) Estimated % of proposed gross profit margin             | : | On an average 25%                                                                     |
| (iii) In future risk mgt. plan<br>(from fire, disaster etc.) |   |                                                                                       |

#### PRESENT & PROPOSED INVESTMENT BREAKDOWN

| Particulars                                                                                                                             |                                                                                                                                          |          | Proposed (BDT) | Total<br>(BDT) |
|-----------------------------------------------------------------------------------------------------------------------------------------|------------------------------------------------------------------------------------------------------------------------------------------|----------|----------------|----------------|
| Existing                                                                                                                                | Existing Proposed                                                                                                                        |          |                |                |
| Investment in products (sharee, three piece, shirt, pant, lungi, gauze cloth, tshirt, jeans pant, panjabi, one piece and kids wear etc) | Investment in products (sharee, three piece, shirt, pant, lungi, gauze cloth, t-shirt, jeans pant, panjabi, one piece and kids wear etc) | 266,940  | 100,000        | 366,940        |
| Investment in Machineries, Equipments & Tools (solar panel, bulb and fan etc.)                                                          |                                                                                                                                          |          |                | 19,000         |
| Cash in hand                                                                                                                            |                                                                                                                                          |          |                | 2,385          |
| Advance for shop                                                                                                                        |                                                                                                                                          |          |                | 100,000        |
| Decoration (fixture and fittings)                                                                                                       |                                                                                                                                          |          |                | 7,750          |
| Debtors (Since February, 2016 to at present)                                                                                            |                                                                                                                                          |          |                | 78,775         |
| Creditors (Since February, 2016 to at present)                                                                                          |                                                                                                                                          | (50,850) |                | (50,850)       |
| Total Capital                                                                                                                           |                                                                                                                                          |          | 100,000        | 524,000        |