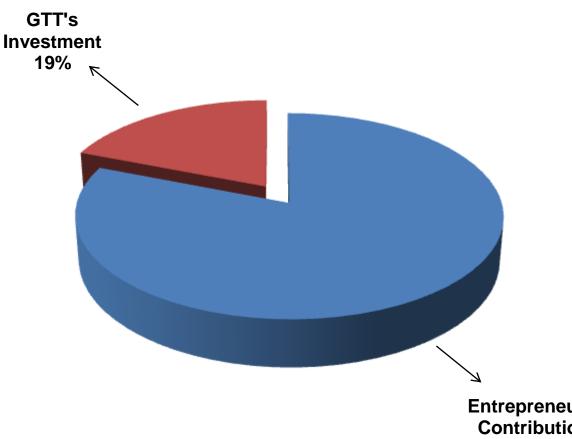

#### SOURCE OF FINANCE

- Entrepreneur's Contribution BDT 424,000
- GTT's Investment BDT 100,000
- Total Capital BDT 524,000

**Entrepreneur's** Contribution 81%