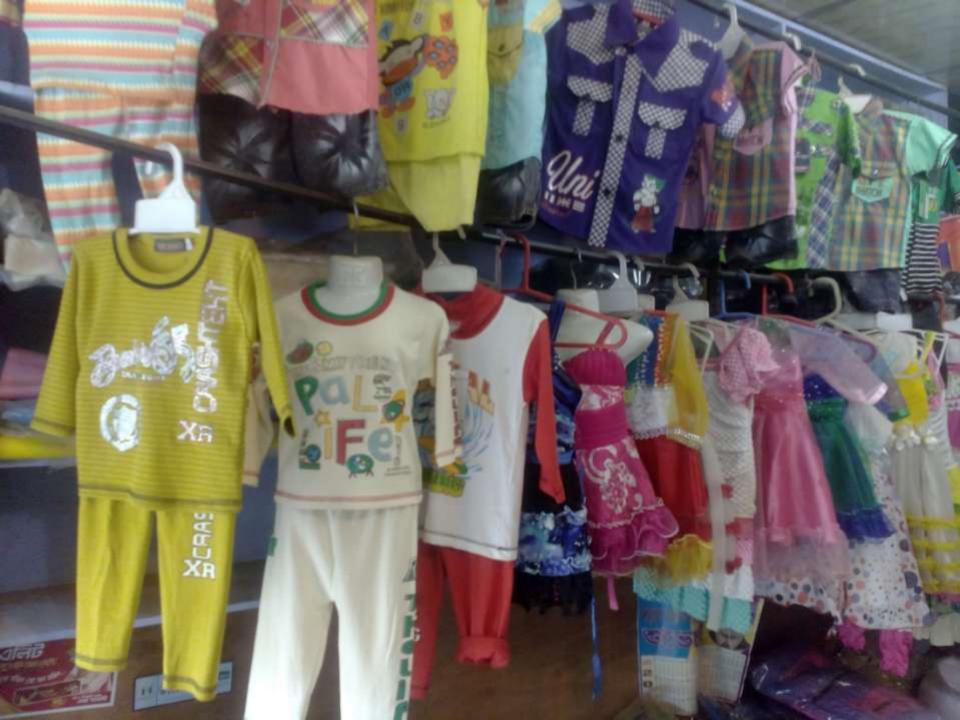

#### PRESENT & PROPOSED INVESTMENT BREAKDOWN

| Particulars                                                                                                                             |                                                                                                                                          |          | Proposed (BDT) | Total<br>(BDT) |
|-----------------------------------------------------------------------------------------------------------------------------------------|------------------------------------------------------------------------------------------------------------------------------------------|----------|----------------|----------------|
| Existing                                                                                                                                | Existing Proposed                                                                                                                        |          |                |                |
| Investment in products (sharee, three piece, shirt, pant, lungi, gauze cloth, tshirt, jeans pant, panjabi, one piece and kids wear etc) | Investment in products (sharee, three piece, shirt, pant, lungi, gauze cloth, t-shirt, jeans pant, panjabi, one piece and kids wear etc) | 266,940  | 100,000        | 366,940        |
| Investment in Machineries, Equipments & Tools (solar panel, bulb and fan etc.)                                                          |                                                                                                                                          |          |                | 19,000         |
| Cash in hand                                                                                                                            |                                                                                                                                          |          |                | 2,385          |
| Advance for shop                                                                                                                        |                                                                                                                                          |          |                | 100,000        |
| Decoration (fixture and fittings)                                                                                                       |                                                                                                                                          |          |                | 7,750          |
| Debtors (Since February, 2016 to at present)                                                                                            |                                                                                                                                          |          |                | 78,775         |
| Creditors (Since February, 2016 to at present)                                                                                          |                                                                                                                                          | (50,850) |                | (50,850)       |
| Total Capital                                                                                                                           |                                                                                                                                          |          | 100,000        | 524,000        |