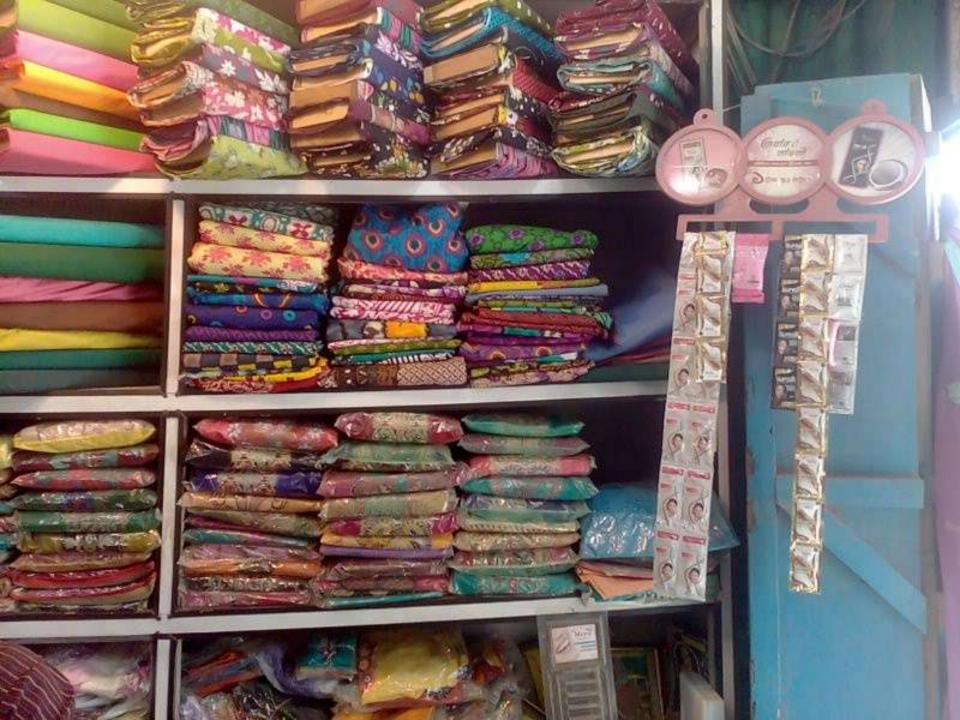

#### PRESENT & PROPOSED INVESTMENT BREAKDOWN

| Particulars                                                                                                                             |                                                                                                                                          |          | Proposed (BDT) | Total<br>(BDT) |
|-----------------------------------------------------------------------------------------------------------------------------------------|------------------------------------------------------------------------------------------------------------------------------------------|----------|----------------|----------------|
| Existing                                                                                                                                | Existing Proposed                                                                                                                        |          |                |                |
| Investment in products (sharee, three piece, shirt, pant, lungi, gauze cloth, tshirt, jeans pant, panjabi, one piece and kids wear etc) | Investment in products (sharee, three piece, shirt, pant, lungi, gauze cloth, t-shirt, jeans pant, panjabi, one piece and kids wear etc) | 266,940  | 100,000        | 366,940        |
| Investment in Machineries, Equipments & Tools (solar panel, bulb and fan etc.)                                                          |                                                                                                                                          |          |                | 19,000         |
| Cash in hand                                                                                                                            |                                                                                                                                          |          |                | 2,385          |
| Advance for shop                                                                                                                        |                                                                                                                                          |          |                | 100,000        |
| Decoration (fixture and fittings)                                                                                                       |                                                                                                                                          |          |                | 7,750          |
| Debtors (Since February, 2016 to at present)                                                                                            |                                                                                                                                          |          |                | 78,775         |
| Creditors (Since February, 2016 to at present)                                                                                          |                                                                                                                                          | (50,850) |                | (50,850)       |
| Total Capital                                                                                                                           |                                                                                                                                          |          | 100,000        | 524,000        |