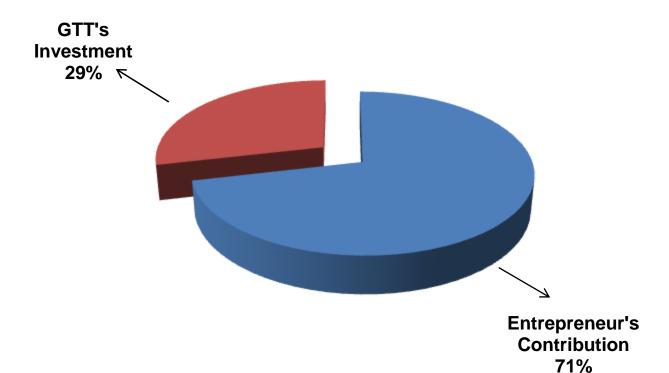

#### SOURCE OF FINANCE

- Entrepreneur's Contribution BDT 499,000
- GTT's Investment BDT 200,000
- Total Capital BDT 699,000