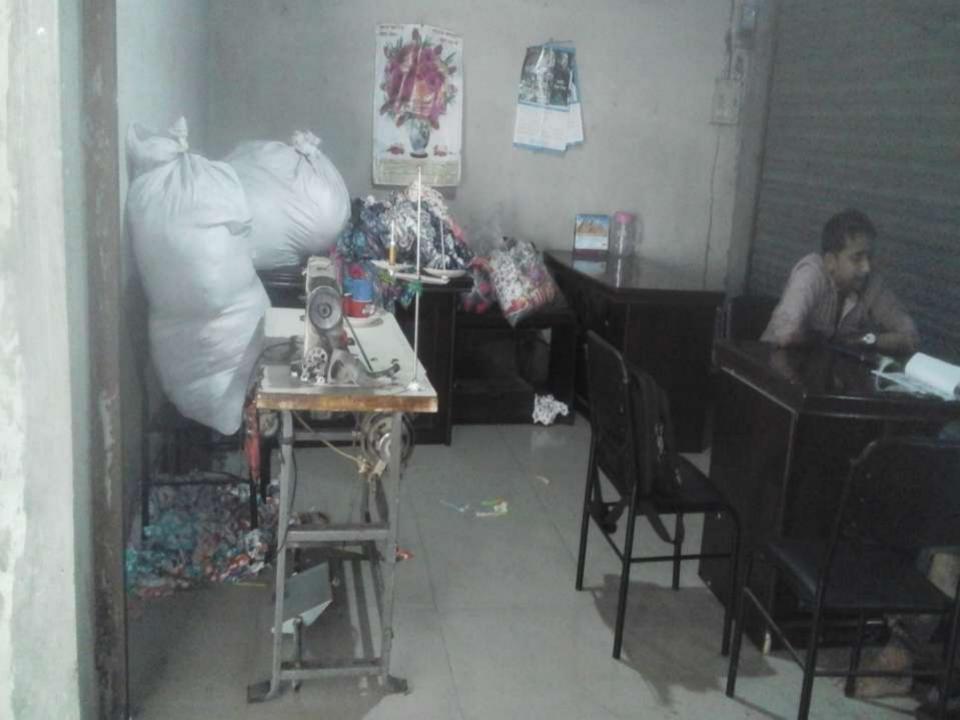

# **PROPOSED NOBIN UDYOKTA BUSINESS INFO**

| Business Name                                                | : | Pant Garden                                                                             |
|--------------------------------------------------------------|---|-----------------------------------------------------------------------------------------|
| Address/ Location                                            | - | Aman Ali Tower, 947 K.B., Patiya, Chittagong.                                           |
| Total Investment in BDT                                      | : | Tk. 604,000                                                                             |
| Financing                                                    |   | Self Tk. 404,000 (from existing business)<br>Required Investment Tk. 200,000(as equity) |
| Present salary/drawings from business                        | : | Taka 15,000 (Fifteen thousand)                                                          |
| Proposed Salary (estimates)                                  | : | Taka 17,000 (Seventeen thousand)                                                        |
| Proposed Business<br>Implementation Plan                     |   |                                                                                         |
| (i) % of present gross profit margin                         | : | On Products 30%                                                                         |
| (ii) Estimated % of proposed gross profit margin             | : | On Products 30%                                                                         |
| (iii) In future risk mgt. plan<br>(from fire, disaster etc.) | : |                                                                                         |