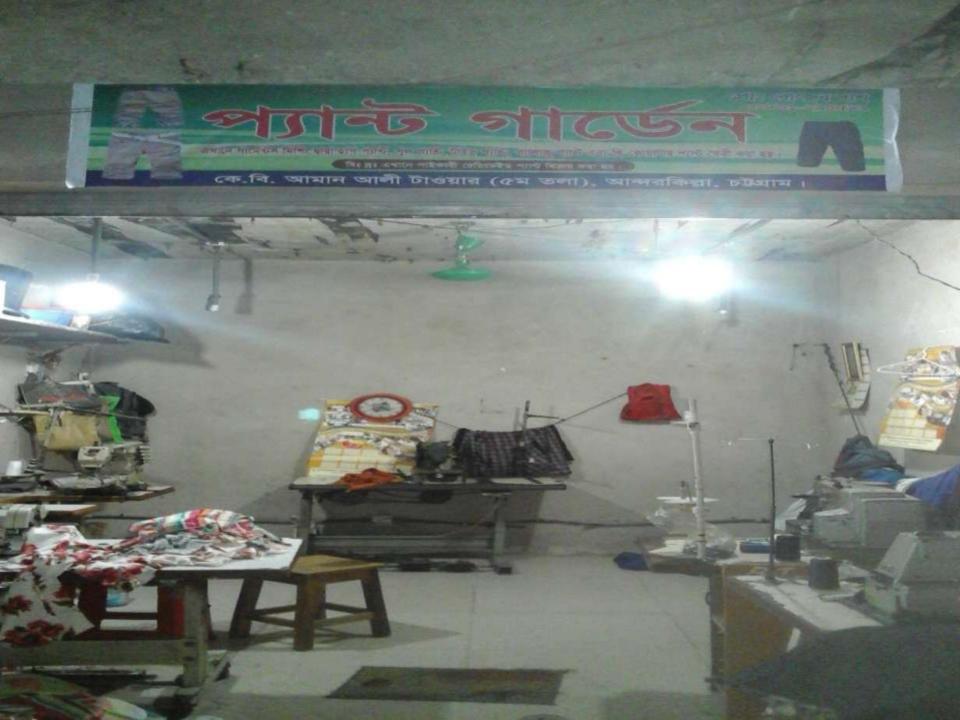

# **PROPOSED NOBIN UDYOKTA BUSINESS INFO**

| Business Name                                                | : | Pant Garden                                                                             |
|--------------------------------------------------------------|---|-----------------------------------------------------------------------------------------|
| Address/ Location                                            | - | Aman Ali Tower, 947 K.B., Patiya, Chittagong.                                           |
| Total Investment in BDT                                      | : | Tk. 604,000                                                                             |
| Financing                                                    |   | Self Tk. 404,000 (from existing business)<br>Required Investment Tk. 200,000(as equity) |
| Present salary/drawings from business                        | : | Taka 15,000 (Fifteen thousand)                                                          |
| Proposed Salary (estimates)                                  | : | Taka 17,000 (Seventeen thousand)                                                        |
| Proposed Business<br>Implementation Plan                     |   |                                                                                         |
| (i) % of present gross profit margin                         | : | On Products 30%                                                                         |
| (ii) Estimated % of proposed gross profit margin             | : | On Products 30%                                                                         |
| (iii) In future risk mgt. plan<br>(from fire, disaster etc.) | : |                                                                                         |