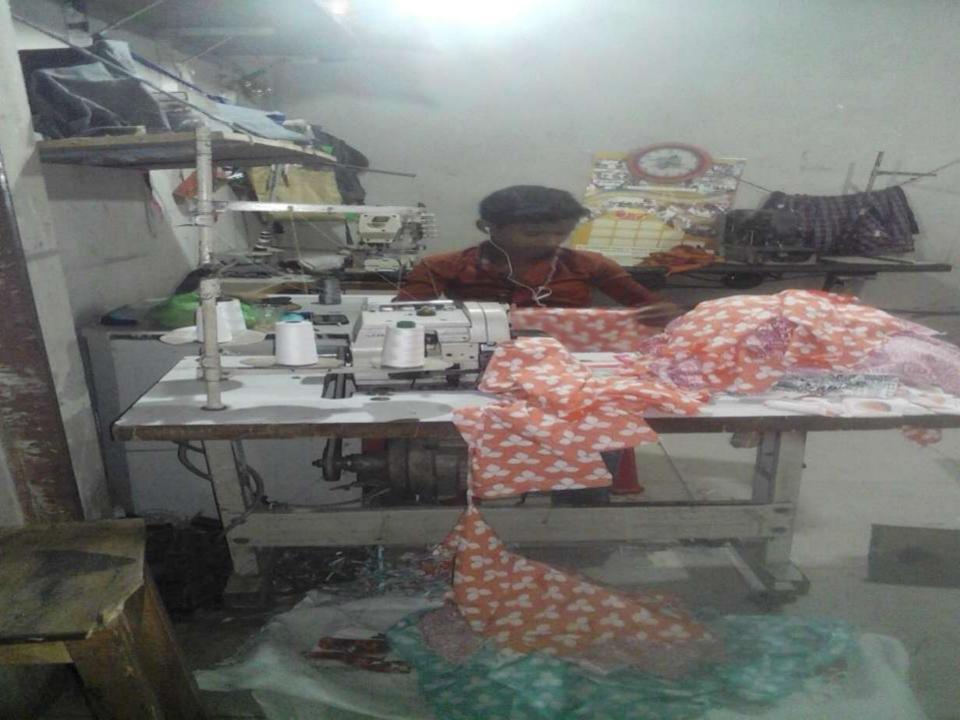

# **PROPOSED NOBIN UDYOKTA BUSINESS INFO**

| Business Name                                                | : | Pant Garden                                                                             |
|--------------------------------------------------------------|---|-----------------------------------------------------------------------------------------|
| Address/ Location                                            | - | Aman Ali Tower, 947 K.B., Patiya, Chittagong.                                           |
| Total Investment in BDT                                      | : | Tk. 604,000                                                                             |
| Financing                                                    |   | Self Tk. 404,000 (from existing business)<br>Required Investment Tk. 200,000(as equity) |
| Present salary/drawings from business                        | : | Taka 15,000 (Fifteen thousand)                                                          |
| Proposed Salary (estimates)                                  | : | Taka 17,000 (Seventeen thousand)                                                        |
| Proposed Business<br>Implementation Plan                     |   |                                                                                         |
| (i) % of present gross profit margin                         | : | On Products 30%                                                                         |
| (ii) Estimated % of proposed gross profit margin             | : | On Products 30%                                                                         |
| (iii) In future risk mgt. plan<br>(from fire, disaster etc.) | : |                                                                                         |

| Strength                                                                                                                                                                                                                                                                                        | Weakness                                  |
|-------------------------------------------------------------------------------------------------------------------------------------------------------------------------------------------------------------------------------------------------------------------------------------------------|-------------------------------------------|
| <ul> <li>Present employment:<br/>Self: 01 Family: 01<br/>Others (beyond family): 04</li> <li>Future employment: 01</li> <li>Trade license of business in his own name;</li> <li>Quality of products;</li> <li>Good reputation;</li> <li>Skilled &amp; Working Experience : 08 years;</li> </ul> | Can not supply goods according to demand. |
| OPPORTUNITIES      Location of shop;     Increase of demand     The capital of Entrepreneur will be Tk.     856,998after 3 years excluding payback     of investor's money.                                                                                                                     | THREATS<br>Local Competition.             |