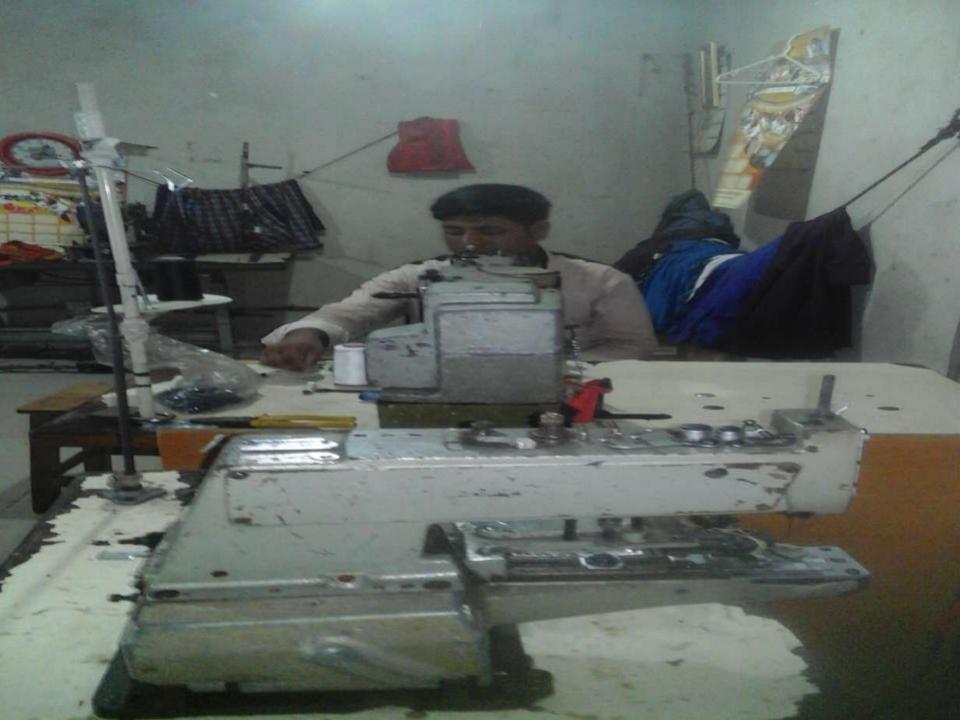

# **PROPOSED NOBIN UDYOKTA BUSINESS INFO**

| Business Name                                                | : | Pant Garden                                                                             |
|--------------------------------------------------------------|---|-----------------------------------------------------------------------------------------|
| Address/ Location                                            | - | Aman Ali Tower, 947 K.B., Patiya, Chittagong.                                           |
| Total Investment in BDT                                      | : | Tk. 604,000                                                                             |
| Financing                                                    |   | Self Tk. 404,000 (from existing business)<br>Required Investment Tk. 200,000(as equity) |
| Present salary/drawings from business                        | : | Taka 15,000 (Fifteen thousand)                                                          |
| Proposed Salary (estimates)                                  | : | Taka 17,000 (Seventeen thousand)                                                        |
| Proposed Business<br>Implementation Plan                     |   |                                                                                         |
| (i) % of present gross profit margin                         | : | On Products 30%                                                                         |
| (ii) Estimated % of proposed gross profit margin             | : | On Products 30%                                                                         |
| (iii) In future risk mgt. plan<br>(from fire, disaster etc.) | : |                                                                                         |

| Strength                                                                                                                                                                                                                                                                                        | Weakness                                  |
|-------------------------------------------------------------------------------------------------------------------------------------------------------------------------------------------------------------------------------------------------------------------------------------------------|-------------------------------------------|
| <ul> <li>Present employment:<br/>Self: 01 Family: 01<br/>Others (beyond family): 04</li> <li>Future employment: 01</li> <li>Trade license of business in his own name;</li> <li>Quality of products;</li> <li>Good reputation;</li> <li>Skilled &amp; Working Experience : 08 years;</li> </ul> | Can not supply goods according to demand. |
| OPPORTUNITIES      Location of shop;     Increase of demand     The capital of Entrepreneur will be Tk.     856,998after 3 years excluding payback     of investor's money.                                                                                                                     | THREATS<br>Local Competition.             |