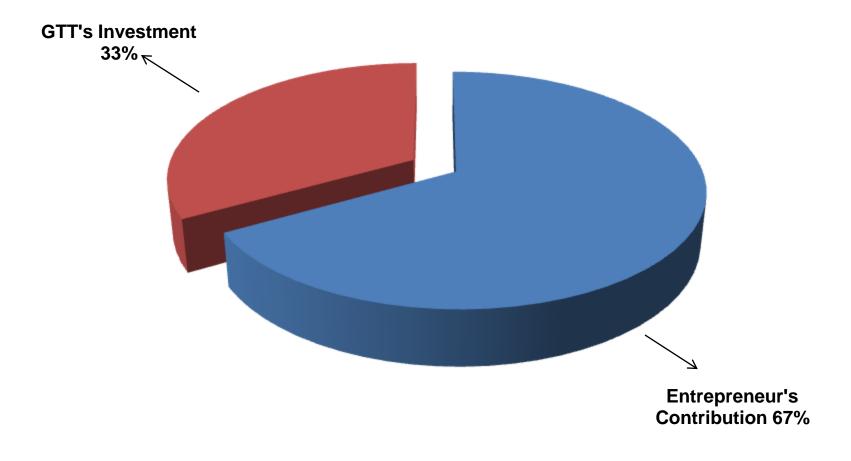

Entrepreneur's Contribution BDT 404,000

- GTT's Investment BDT 200,000
- Total Capital BDT 604,000