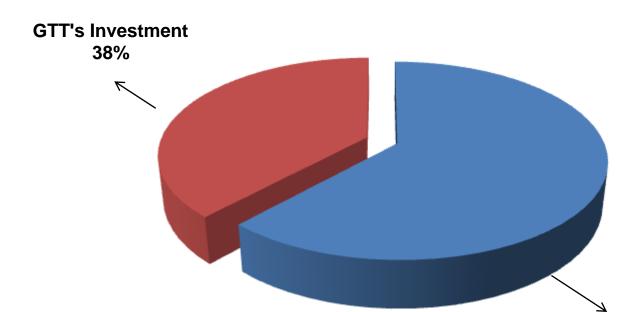

# SOURCE OF FINANCE

- Entrepreneur's Contribution BDT 243,000
- GTT's Investment BDT 150,000
- Total Capital BDT 393,000

Entrepreneur's Contribution 62%