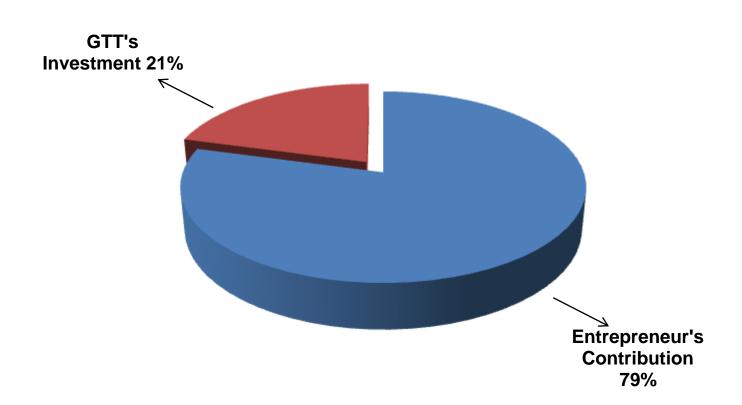

#### SOURCE OF FINANCE

- Entrepreneur's Contribution BDT 762,000
- GTT's Investment BDT 200,000
- Total Capital BDT 962,000