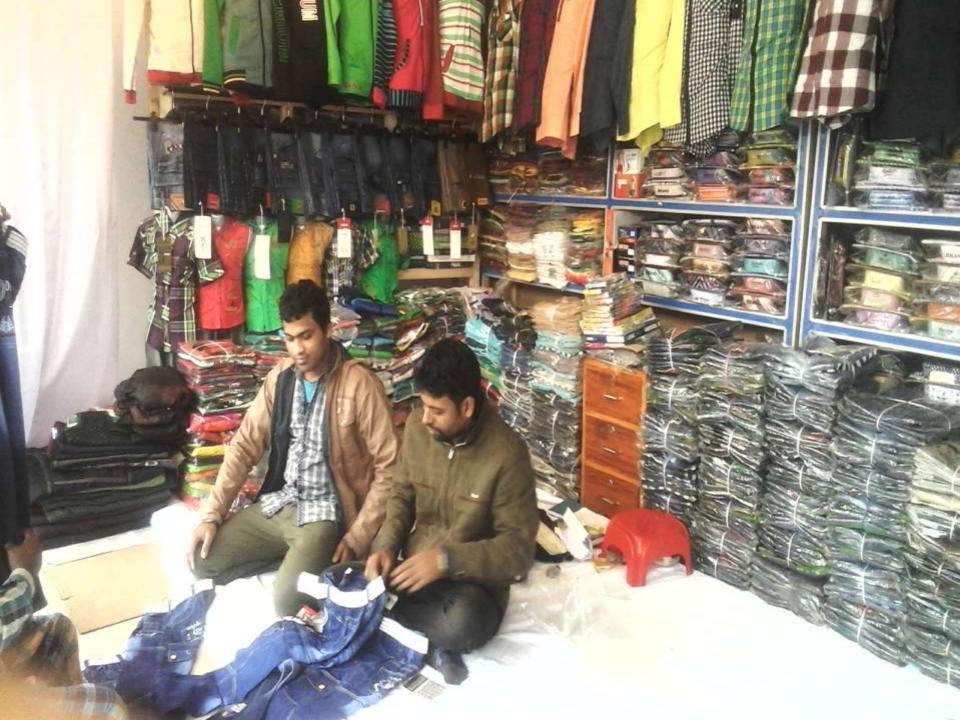

| Business Name                                                                                                                                                                                                                                 | : | Quality Fashion                                                                         |
|-----------------------------------------------------------------------------------------------------------------------------------------------------------------------------------------------------------------------------------------------|---|-----------------------------------------------------------------------------------------|
| Address/ Location                                                                                                                                                                                                                             | : | Gorera bazar, Thakurgaon.                                                               |
| Total Investment in BDT                                                                                                                                                                                                                       |   | Tk. 645,000                                                                             |
| Financing                                                                                                                                                                                                                                     | : | Self Tk. 545,000 (from existing business)<br>Required Investment Tk.100,000 (as equity) |
| Present salary/drawings from business                                                                                                                                                                                                         | • | Taka 7,000 (Seven thousand)                                                             |
| Proposed Salary (estimates)                                                                                                                                                                                                                   | : | Taka 8,000 (Eight thousand)                                                             |
| <ul> <li>Proposed Business</li> <li>Implementation Plan</li> <li>(i) % of present gross profit margin</li> <li>(ii) Estimated % of proposed gross profit margin</li> <li>(iii) In future risk mgt. plan (from fire, disaster etc.)</li> </ul> | : | On products 15%.<br>On products 15%.                                                    |

## **PRESENT & PROPOSED INVESTMENT BREAKDOWN**

| Particula                                                                                         | Existing<br>Business<br>(BDT)                                                                          | Proposed<br>(BDT) | Total<br>(BDT) |         |
|---------------------------------------------------------------------------------------------------|--------------------------------------------------------------------------------------------------------|-------------------|----------------|---------|
| Existing                                                                                          | Proposed                                                                                               |                   |                |         |
| Investment in products ( shirt,<br>pant, genji, gauze cloth, panjabi,<br>lungi and bed sheet etc) | Investment in products<br>( shirt, pant, T-shirt,<br>gauze cloth, panjabi,<br>lungi and bed sheet etc) | 348,770           | 100,000        | 448,770 |
| Investment in equipments & Too                                                                    | 2,000                                                                                                  |                   | 2,000          |         |
| Cash in hand                                                                                      | 710                                                                                                    |                   | 710            |         |
| Advance for shop                                                                                  | 180,000                                                                                                |                   | 180,000        |         |
| Decoration (fixture and fittings)                                                                 | 13,520                                                                                                 |                   | 13,520         |         |
| Total Cap                                                                                         | 545,000                                                                                                | 100,000           | 645,000        |         |