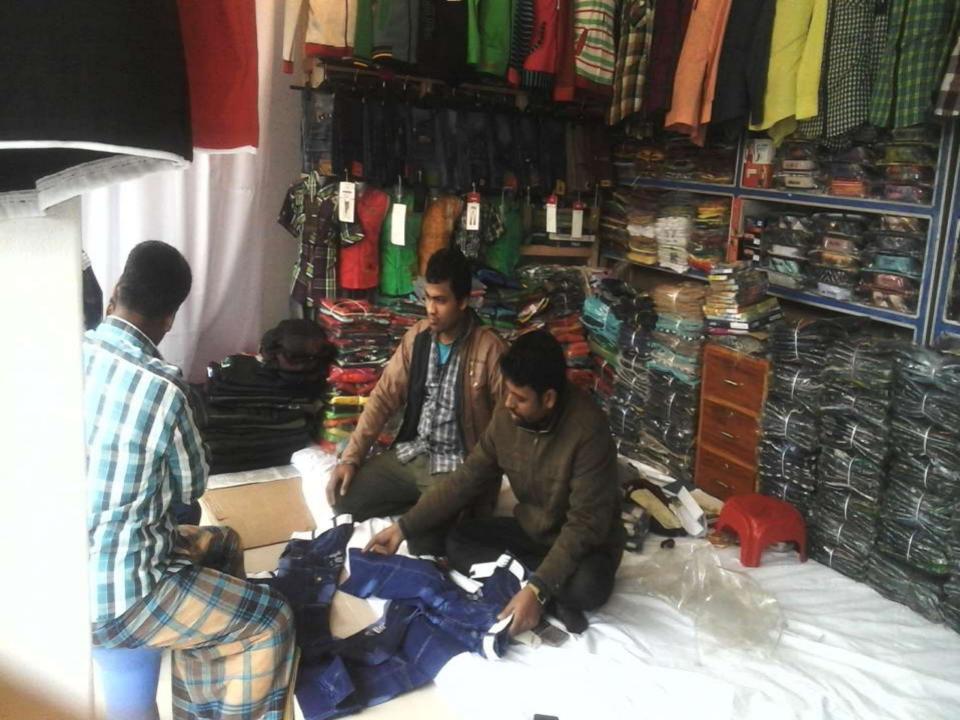

| Business Name                                                                                                                                                                                                                                 | : | Quality Fashion                                                                         |
|-----------------------------------------------------------------------------------------------------------------------------------------------------------------------------------------------------------------------------------------------|---|-----------------------------------------------------------------------------------------|
| Address/ Location                                                                                                                                                                                                                             | : | Gorera bazar, Thakurgaon.                                                               |
| Total Investment in BDT                                                                                                                                                                                                                       |   | Tk. 645,000                                                                             |
| Financing                                                                                                                                                                                                                                     | : | Self Tk. 545,000 (from existing business)<br>Required Investment Tk.100,000 (as equity) |
| Present salary/drawings from business                                                                                                                                                                                                         | • | Taka 7,000 (Seven thousand)                                                             |
| Proposed Salary (estimates)                                                                                                                                                                                                                   | : | Taka 8,000 (Eight thousand)                                                             |
| <ul> <li>Proposed Business</li> <li>Implementation Plan</li> <li>(i) % of present gross profit margin</li> <li>(ii) Estimated % of proposed gross profit margin</li> <li>(iii) In future risk mgt. plan (from fire, disaster etc.)</li> </ul> | : | On products 15%.<br>On products 15%.                                                    |

## **PRESENT & PROPOSED INVESTMENT BREAKDOWN**

| Particula                                                                                         | Existing<br>Business<br>(BDT)                                                                          | Proposed<br>(BDT) | Total<br>(BDT) |         |
|---------------------------------------------------------------------------------------------------|--------------------------------------------------------------------------------------------------------|-------------------|----------------|---------|
| Existing                                                                                          | Proposed                                                                                               |                   |                |         |
| Investment in products ( shirt,<br>pant, genji, gauze cloth, panjabi,<br>lungi and bed sheet etc) | Investment in products<br>( shirt, pant, T-shirt,<br>gauze cloth, panjabi,<br>lungi and bed sheet etc) | 348,770           | 100,000        | 448,770 |
| Investment in equipments & Too                                                                    | 2,000                                                                                                  |                   | 2,000          |         |
| Cash in hand                                                                                      | 710                                                                                                    |                   | 710            |         |
| Advance for shop                                                                                  | 180,000                                                                                                |                   | 180,000        |         |
| Decoration (fixture and fittings)                                                                 | 13,520                                                                                                 |                   | 13,520         |         |
| Total Cap                                                                                         | 545,000                                                                                                | 100,000           | 645,000        |         |