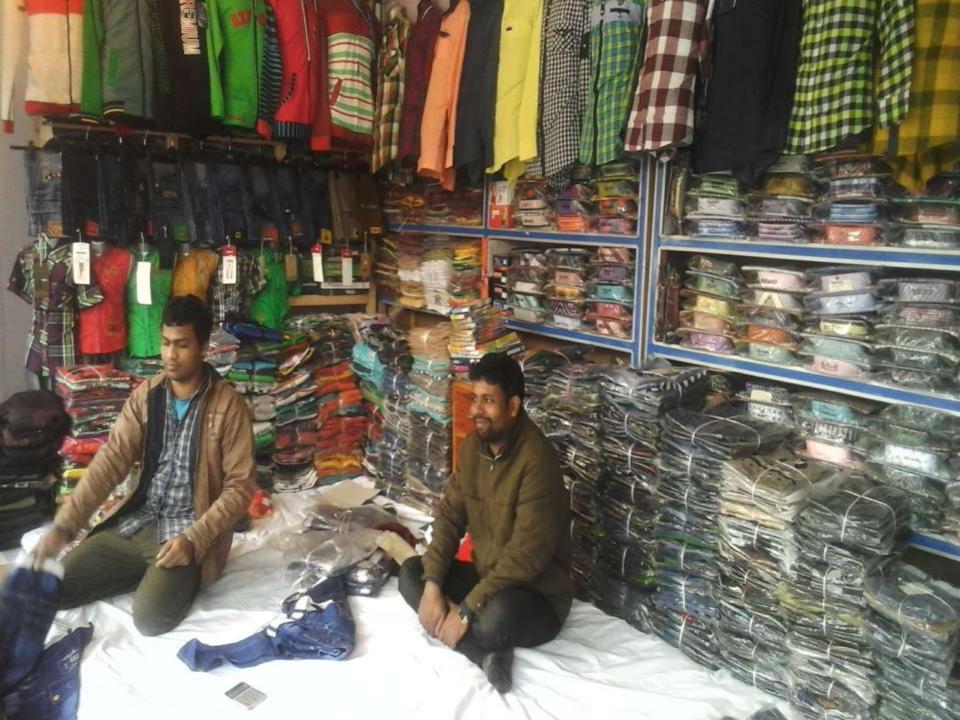

Proposed NU Business Name : **Quality Fashion** Business Category: **Clothing & Apparels** 

Business Proposal Collected by : Md. Ruhul Amin. Officer, Sadar unit, Thakurgaon. Business Proposal Prepared by: Md Mahbubur Rahman Bhuiyan.

| Business Name                                                                                                                                                                                                                                 | : | Quality Fashion                                                                         |
|-----------------------------------------------------------------------------------------------------------------------------------------------------------------------------------------------------------------------------------------------|---|-----------------------------------------------------------------------------------------|
| Address/ Location                                                                                                                                                                                                                             | : | Gorera bazar, Thakurgaon.                                                               |
| Total Investment in BDT                                                                                                                                                                                                                       |   | Tk. 645,000                                                                             |
| Financing                                                                                                                                                                                                                                     | : | Self Tk. 545,000 (from existing business)<br>Required Investment Tk.100,000 (as equity) |
| Present salary/drawings from business                                                                                                                                                                                                         | • | Taka 7,000 (Seven thousand)                                                             |
| Proposed Salary (estimates)                                                                                                                                                                                                                   | : | Taka 8,000 (Eight thousand)                                                             |
| <ul> <li>Proposed Business</li> <li>Implementation Plan</li> <li>(i) % of present gross profit margin</li> <li>(ii) Estimated % of proposed gross profit margin</li> <li>(iii) In future risk mgt. plan (from fire, disaster etc.)</li> </ul> | : | On products 15%.<br>On products 15%.                                                    |