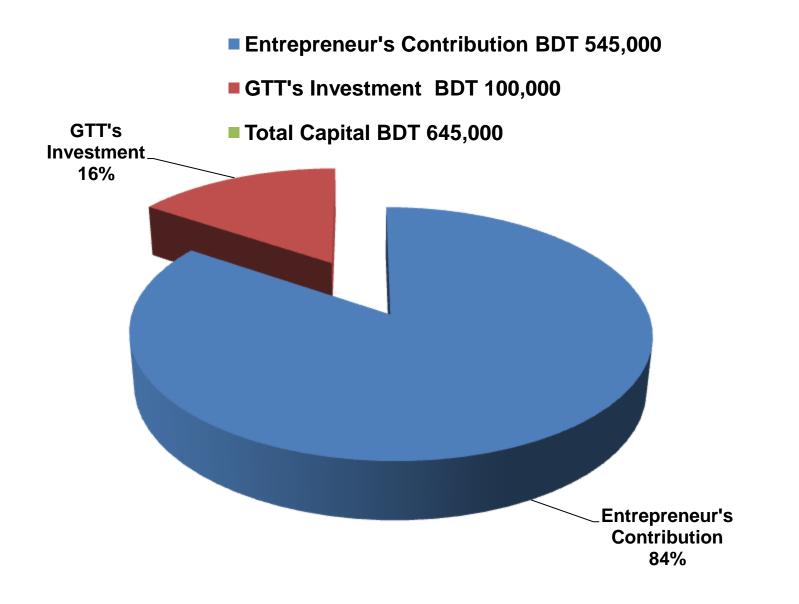

## **PRESENT & PROPOSED INVESTMENT BREAKDOWN**

| Particula                                                                                         | Existing<br>Business<br>(BDT)                                                                          | Proposed<br>(BDT) | Total<br>(BDT) |         |
|---------------------------------------------------------------------------------------------------|--------------------------------------------------------------------------------------------------------|-------------------|----------------|---------|
| Existing                                                                                          | Proposed                                                                                               |                   |                |         |
| Investment in products ( shirt,<br>pant, genji, gauze cloth, panjabi,<br>lungi and bed sheet etc) | Investment in products<br>( shirt, pant, T-shirt,<br>gauze cloth, panjabi,<br>lungi and bed sheet etc) | 348,770           | 100,000        | 448,770 |
| Investment in equipments & Too                                                                    | 2,000                                                                                                  |                   | 2,000          |         |
| Cash in hand                                                                                      | 710                                                                                                    |                   | 710            |         |
| Advance for shop                                                                                  | 180,000                                                                                                |                   | 180,000        |         |
| Decoration (fixture and fittings)                                                                 | 13,520                                                                                                 |                   | 13,520         |         |
| Total Cap                                                                                         | 545,000                                                                                                | 100,000           | 645,000        |         |