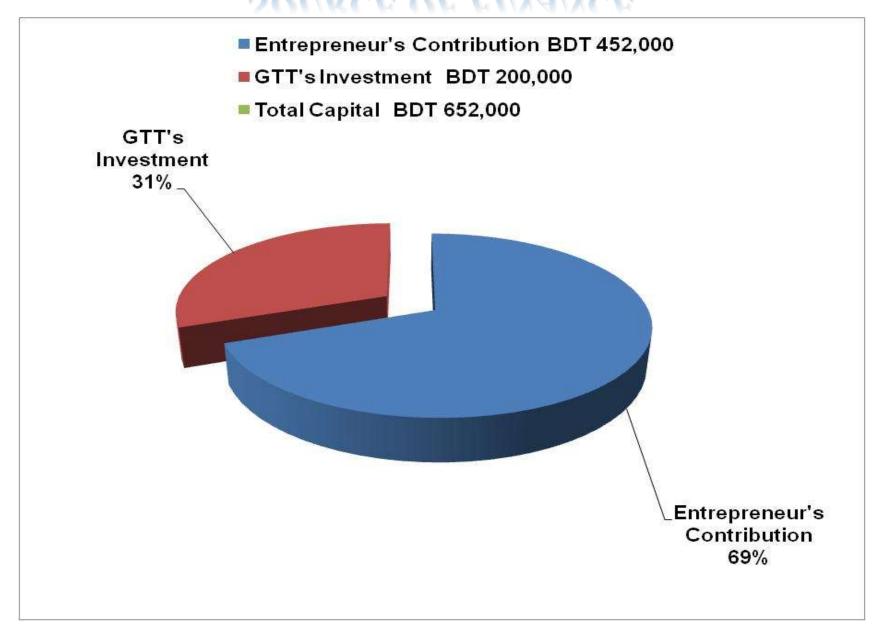

### PROPOSED NOBIN UDYOKTA BUSINESS INFO

| Business Name                                                | : | Meghla Fashion                                                                        |
|--------------------------------------------------------------|---|---------------------------------------------------------------------------------------|
| Address/ Location                                            | : | Madhaiya bazar, Comilla.                                                              |
| Total Investment in BDT                                      | : | Tk. 652,000                                                                           |
| Financing                                                    | : | Self Tk. 452,000 (from existing business) Required Investment Tk. 200,000 (as equity) |
| Present salary/drawings from business                        | : | BDT 4,000 (Four thousand)                                                             |
| Proposed Salary                                              | : | BDT 5,000 (Five thousand)                                                             |
| Proposed Business Implementation Plan                        |   |                                                                                       |
| (i) % of present gross profit margin                         | : | On an average 15%                                                                     |
| (ii) Estimated % of proposed gross profit margin             | : | On an average 15%                                                                     |
| (iii) In future risk mgt. plan<br>(from fire, disaster etc.) |   |                                                                                       |

#### PRESENT & PROPOSED INVESTMENT BREAKDOWN

| Particular                                                                                           | Existing<br>Business                                                                                         | Proposed | Total   |          |
|------------------------------------------------------------------------------------------------------|--------------------------------------------------------------------------------------------------------------|----------|---------|----------|
| Existing Proposed                                                                                    |                                                                                                              |          | (BDT)   | (BDT)    |
| Investment in products (three piece, shirt, pant, panjabi, lungi, genji, trouser and kids wear etc.) | Investment in products (sharee, gauze cloth, shirt, pant, panjabi, lungi, genji, trouser and kids wear etc.) | 420,580  | 200,000 | 620,580  |
| Investment in equipment & tools (fan and                                                             | light etc.)                                                                                                  | 1,600    |         | 1,600    |
| Debtors (Since February, 2016 to at present)                                                         |                                                                                                              |          |         | 26,780   |
| Creditors (Since February, 2016 to at present)                                                       |                                                                                                              |          |         | (43,220) |
| GB Loan Outstanding                                                                                  |                                                                                                              |          |         | (29,340) |
| Cash in hand                                                                                         |                                                                                                              |          |         | 4,650    |
| Advance for Shop                                                                                     |                                                                                                              |          |         | 50,000   |
| Decoration (fixture and fittings)                                                                    |                                                                                                              |          |         | 20,950   |
| Total Capital                                                                                        |                                                                                                              |          | 200,000 | 652,000  |

#### SOURCE OF FINANCE