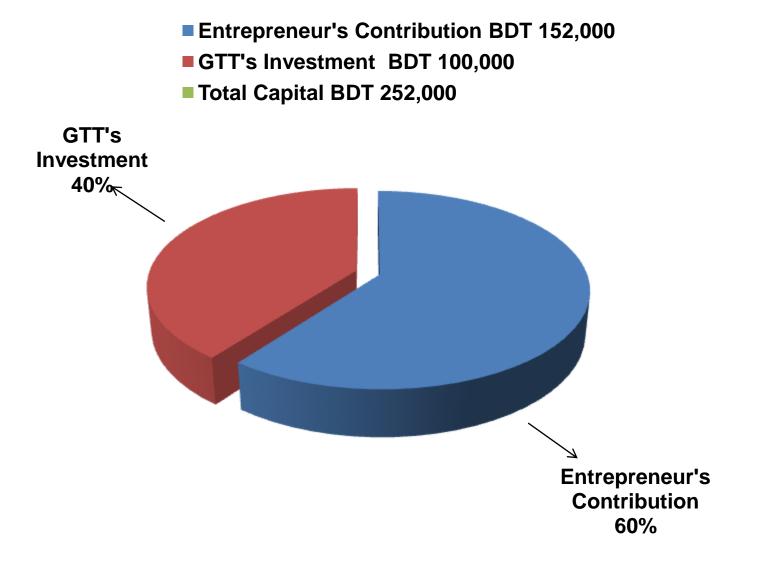

| Partic                                                          | culars                  | Existing<br>Business | Proposed | Total    |
|-----------------------------------------------------------------|-------------------------|----------------------|----------|----------|
| Existing                                                        | Proposed                | (BDT)                | (BDT)    | (BDT)    |
| Investment in products                                          | Investment in products  |                      |          |          |
| onfectionary item, bakery item, (confectionary item, bakery     |                         |                      |          |          |
| soft drinks, soap, shampoo, cream, facewash and paste etc.)     | and soft drinks etc.)   | 44,035               | 60,000   | 104,035  |
| Investment in bkash                                             | Investment in bkash     |                      |          |          |
|                                                                 |                         | 50,000               | 25,000   | 75,000   |
| Investment in flexiload                                         | Investment in flexiload | 10,000               | 15,000   | 25,000   |
| Investment in Machineries, Equip mobile set, bulb and fan etc.) | 21,700                  |                      | 21,700   |          |
| Cash in hand                                                    |                         | 8,782                |          | 8,782    |
| Advance for Shop                                                | 20,000                  |                      | 20,000   |          |
| Debtors (Since February, 2016 to                                | at present)             | 5,003                |          | 5,003    |
| GB Loan Outstanding                                             |                         | (11,520)             |          | (11,520) |
| Decoration (fixture and fittings)                               |                         | 4,000                |          | 4,000    |
| Total (                                                         | Capital                 | 152,000              | 100,000  | 252,000  |