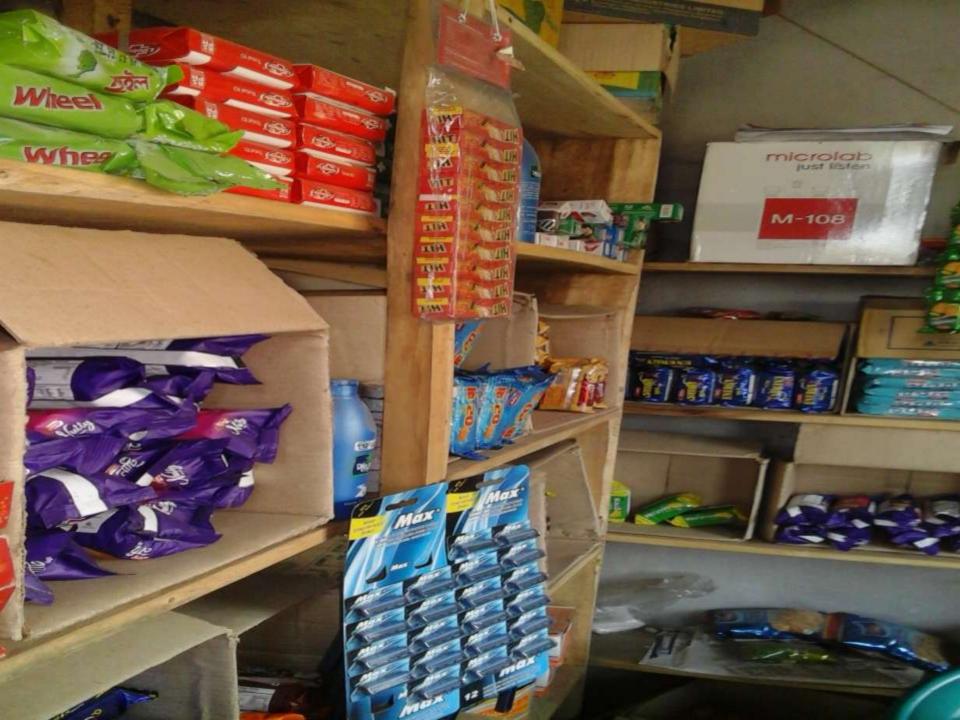

# **PROPOSED NOBIN UDYOKTA BUSINESS INFO**

| Business Name                                                          | : | Lota Departmental Store                                                                  |
|------------------------------------------------------------------------|---|------------------------------------------------------------------------------------------|
| Address/ Location                                                      | : | Pihor, Korpai, Comilla.                                                                  |
| Total Investment in BDT                                                | : | Tk. 252,000                                                                              |
| Financing                                                              | : | Self Tk. 152,000 (from existing business)<br>Required Investment Tk. 100,000 (as equity) |
| Present salary/drawings from business                                  | : | BDT 6,000 (Six thousand)                                                                 |
| Proposed Salary                                                        | : | BDT 7,000 (Seven thousand)                                                               |
| Proposed Business<br>Implementation Plan                               |   |                                                                                          |
| (i) % of present gross profit margin                                   | : | On Products 20%, bkash 100% and flexiload 100%                                           |
| <ul><li>(ii) Estimated % of proposed<br/>gross profit margin</li></ul> | : | On Products 20%, bkash 100% and flexiload 100%                                           |
| (iii) In future risk mgt. plan<br>(from fire, disaster etc.)           |   |                                                                                          |

| Partic                                                          | culars                  | Existing<br>Business | Proposed | Total    |
|-----------------------------------------------------------------|-------------------------|----------------------|----------|----------|
| Existing                                                        | Proposed                | (BDT)                | (BDT)    | (BDT)    |
| Investment in products                                          | Investment in products  |                      |          |          |
| onfectionary item, bakery item, (confectionary item, bakery     |                         |                      |          |          |
| soft drinks, soap, shampoo, cream, facewash and paste etc.)     | and soft drinks etc.)   | 44,035               | 60,000   | 104,035  |
| Investment in bkash                                             | Investment in bkash     |                      |          |          |
|                                                                 |                         | 50,000               | 25,000   | 75,000   |
| Investment in flexiload                                         | Investment in flexiload | 10,000               | 15,000   | 25,000   |
| Investment in Machineries, Equip mobile set, bulb and fan etc.) | 21,700                  |                      | 21,700   |          |
| Cash in hand                                                    |                         | 8,782                |          | 8,782    |
| Advance for Shop                                                | 20,000                  |                      | 20,000   |          |
| Debtors (Since February, 2016 to                                | at present)             | 5,003                |          | 5,003    |
| GB Loan Outstanding                                             |                         | (11,520)             |          | (11,520) |
| Decoration (fixture and fittings)                               |                         | 4,000                |          | 4,000    |
| Total (                                                         | Capital                 | 152,000              | 100,000  | 252,000  |