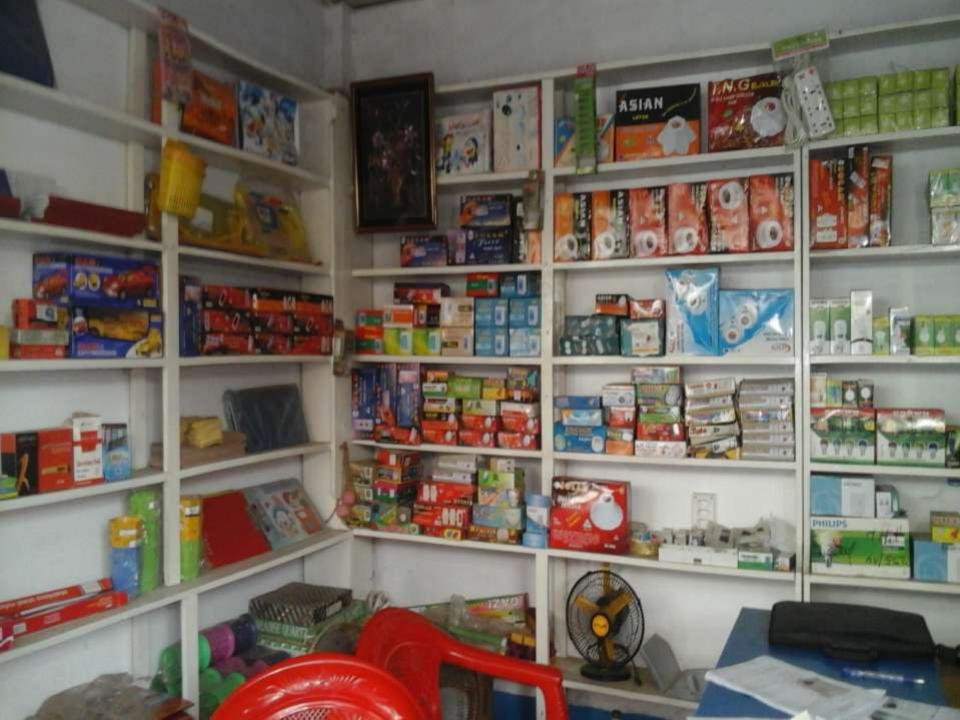

### PROPOSED NOBIN UDYOKTA BUSINESS INFO

| Business Name                                                | : | Protik Electronic                                                                    |
|--------------------------------------------------------------|---|--------------------------------------------------------------------------------------|
| Address/ Location                                            | : | Garea Bazar, Sadar, Thakurgaon.                                                      |
| Total Investment in BDT                                      | : | Tk. 218,000                                                                          |
| Financing                                                    | : | Self Tk. 138,000 (from existing business) Required Investment Tk. 80,000 (as equity) |
| Present salary/drawings from business                        | : | BDT 2,000 (Two Thousand)                                                             |
| Proposed Salary                                              | : | BDT 3,000 (Three Thousand)                                                           |
| Proposed Business<br>Implementation Plan                     |   |                                                                                      |
| (i) % of present gross profit margin                         | : | On products 30% and servicing 100%                                                   |
| (ii) Estimated % of proposed gross profit margin             | : | On products 30% and servicing 100%                                                   |
| (iii) In future risk mgt. plan<br>(from fire, disaster etc.) | : |                                                                                      |