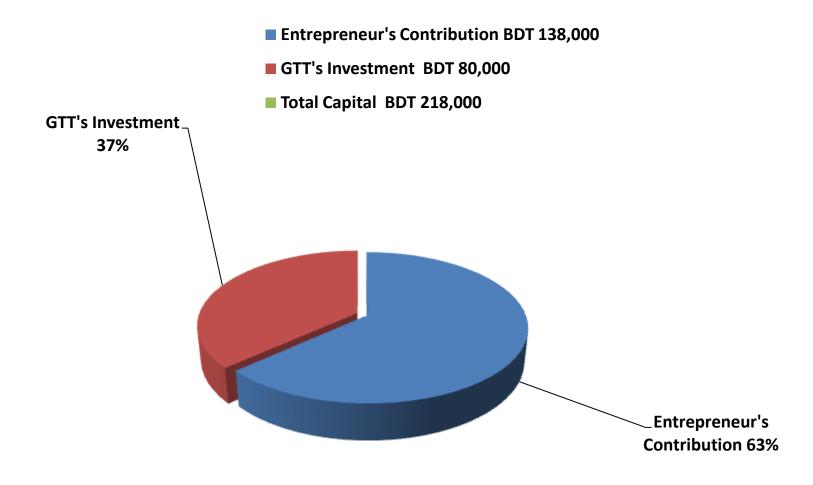

#### PRESENT & PROPOSED INVESTMENT BREAKDOWN

| Particulars                                                                                           |                                                                                                       |                               |                   |                |
|-------------------------------------------------------------------------------------------------------|-------------------------------------------------------------------------------------------------------|-------------------------------|-------------------|----------------|
| Existing                                                                                              | Proposed                                                                                              | Existing<br>Business<br>(BDT) | Proposed<br>(BDT) | Total<br>(BDT) |
| Investment in products (Electronic light, Holder, switch, socket, stationary, board, bulb, wire etc.) | Investment in products (Electronic light, Holder, switch, socket, stationary, board, bulb, wire etc.) | 69,082                        | 80,000            | 149,082        |
| Investment in products (Tool Box, Avometer etc.)                                                      | -                                                                                                     | 2,118                         | -                 | 2,118          |
| Cash in hand                                                                                          |                                                                                                       | 5,400                         | -                 | 5,400          |
| Decoration (fixture and fittings)                                                                     |                                                                                                       | 11,400                        | -                 | 11,400         |
| Advance for Shop                                                                                      |                                                                                                       | 50,000                        | -                 | 50,000         |
| Total Capital                                                                                         |                                                                                                       | 138,000                       | 80,000            | 218,000        |