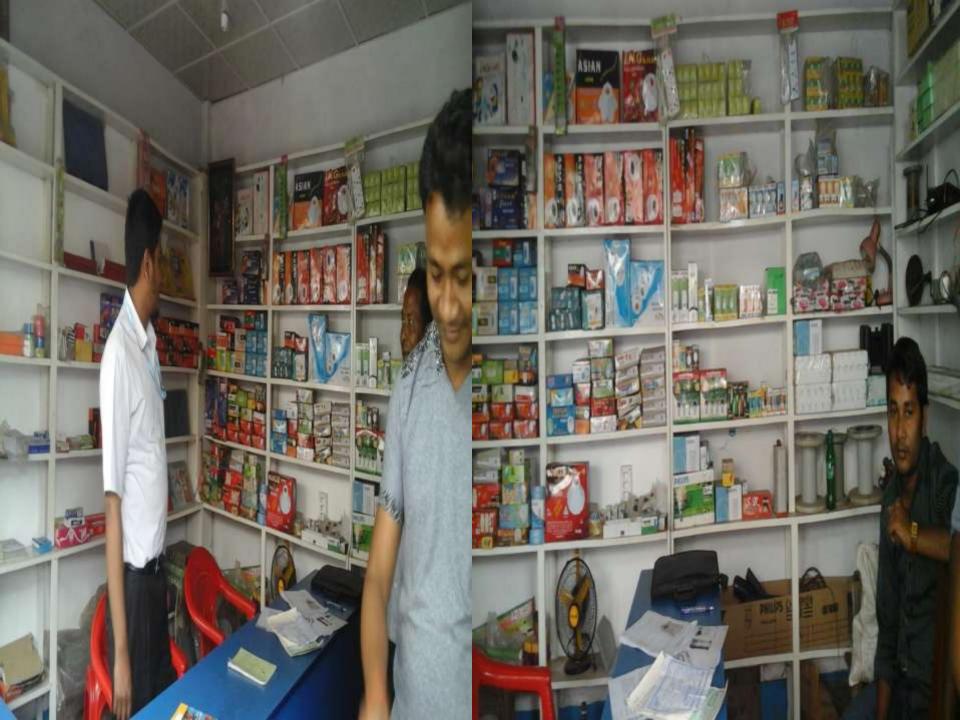

### PROPOSED NOBIN UDYOKTA BUSINESS INFO

| Business Name                                                | : | Protik Electronic                                                                    |
|--------------------------------------------------------------|---|--------------------------------------------------------------------------------------|
| Address/ Location                                            | : | Garea Bazar, Sadar, Thakurgaon.                                                      |
| Total Investment in BDT                                      | : | Tk. 218,000                                                                          |
| Financing                                                    | : | Self Tk. 138,000 (from existing business) Required Investment Tk. 80,000 (as equity) |
| Present salary/drawings from business                        | : | BDT 2,000 (Two Thousand)                                                             |
| Proposed Salary                                              | : | BDT 3,000 (Three Thousand)                                                           |
| Proposed Business<br>Implementation Plan                     |   |                                                                                      |
| (i) % of present gross profit margin                         | : | On products 30% and servicing 100%                                                   |
| (ii) Estimated % of proposed gross profit margin             | : | On products 30% and servicing 100%                                                   |
| (iii) In future risk mgt. plan<br>(from fire, disaster etc.) | : |                                                                                      |