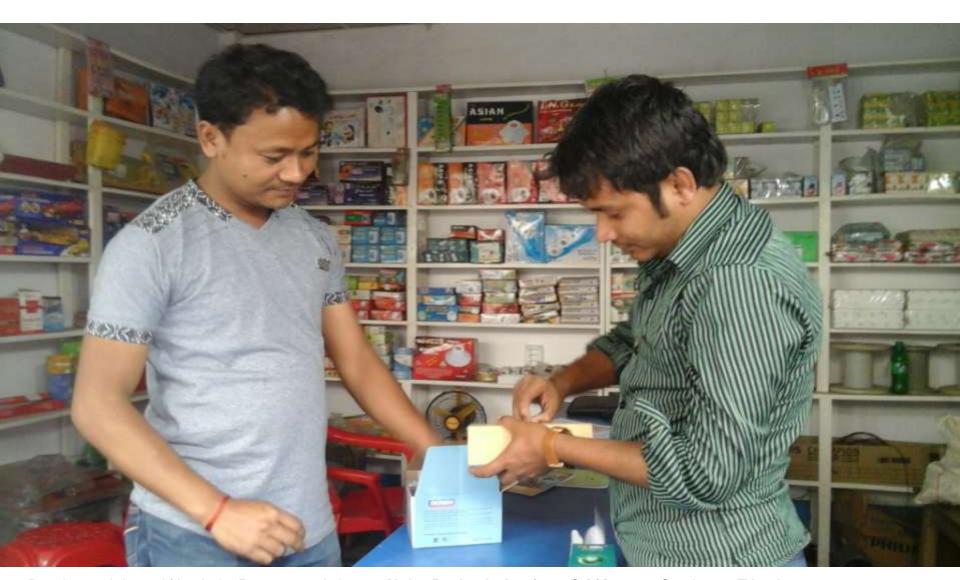

### PROPOSED NOBIN UDYOKTA BUSINESS INFO

| Business Name                                                | : | Protik Electronic                                                                    |
|--------------------------------------------------------------|---|--------------------------------------------------------------------------------------|
| Address/ Location                                            | : | Garea Bazar, Sadar, Thakurgaon.                                                      |
| Total Investment in BDT                                      | : | Tk. 218,000                                                                          |
| Financing                                                    | : | Self Tk. 138,000 (from existing business) Required Investment Tk. 80,000 (as equity) |
| Present salary/drawings from business                        | : | BDT 2,000 (Two Thousand)                                                             |
| Proposed Salary                                              | : | BDT 3,000 (Three Thousand)                                                           |
| Proposed Business<br>Implementation Plan                     |   |                                                                                      |
| (i) % of present gross profit margin                         | : | On products 30% and servicing 100%                                                   |
| (ii) Estimated % of proposed gross profit margin             | : | On products 30% and servicing 100%                                                   |
| (iii) In future risk mgt. plan<br>(from fire, disaster etc.) | : |                                                                                      |