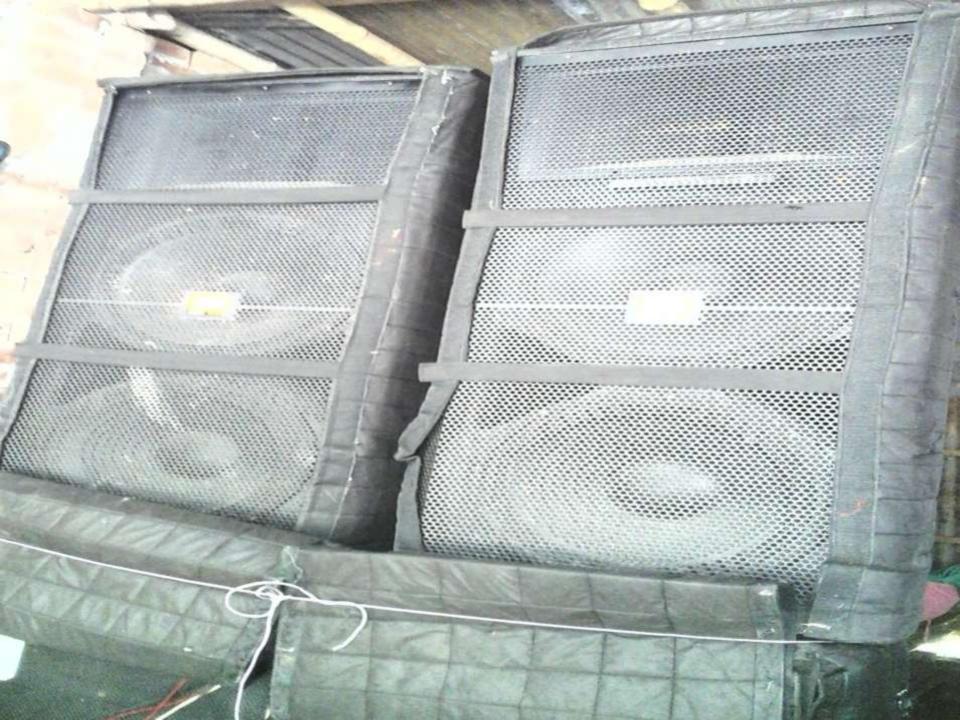

### PRESENT & PROPOSED INVESTMENT BREAKDOWN

| Particulars                                                                                                                        | Existing                                                         |                   |                   |                |  |
|------------------------------------------------------------------------------------------------------------------------------------|------------------------------------------------------------------|-------------------|-------------------|----------------|--|
| Existing                                                                                                                           | Proposed                                                         | Business<br>(BDT) | Proposed<br>(BDT) | Total<br>(BDT) |  |
| Investment in Machineries (Speaker,<br>Mike, Mixture machine, Plate, Chair,<br>Table, Bucket, Cloth, Lighting system, IPS<br>etc.) | Investment in products<br>(Various chair, saucepan, Tin<br>etc.) | 361,400           | 100,000           | 461,400        |  |
| Investment in Equipment (bulb, fan etc.)                                                                                           |                                                                  | 500               | -                 | 500            |  |
| Cash in Hand                                                                                                                       |                                                                  | 100               | -                 | 100            |  |
| Advance for Shop                                                                                                                   |                                                                  | 15,000            | -                 | 15,000         |  |
| Total Capita                                                                                                                       | al                                                               | 377,000           | 100,000           | 477,000        |  |