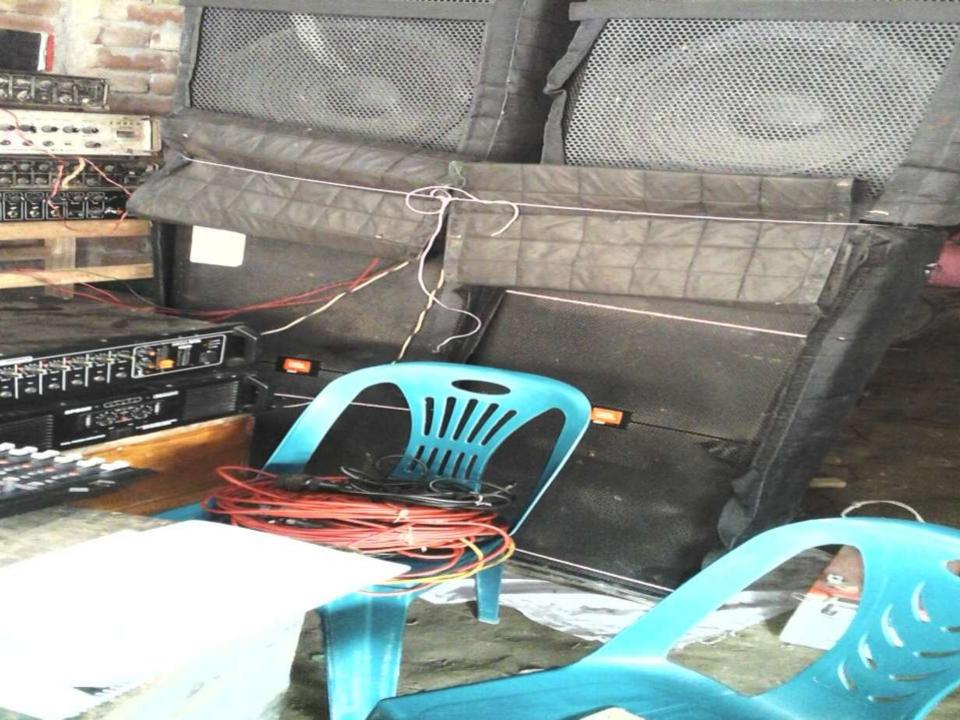

### PRESENT & PROPOSED INVESTMENT BREAKDOWN

| Particulars                                                                                                                        | Existing                                                         |                   |                   |                |  |
|------------------------------------------------------------------------------------------------------------------------------------|------------------------------------------------------------------|-------------------|-------------------|----------------|--|
| Existing                                                                                                                           | Proposed                                                         | Business<br>(BDT) | Proposed<br>(BDT) | Total<br>(BDT) |  |
| Investment in Machineries (Speaker,<br>Mike, Mixture machine, Plate, Chair,<br>Table, Bucket, Cloth, Lighting system, IPS<br>etc.) | Investment in products<br>(Various chair, saucepan, Tin<br>etc.) | 361,400           | 100,000           | 461,400        |  |
| Investment in Equipment (bulb, fan etc.)                                                                                           |                                                                  | 500               | -                 | 500            |  |
| Cash in Hand                                                                                                                       |                                                                  | 100               | -                 | 100            |  |
| Advance for Shop                                                                                                                   |                                                                  | 15,000            | -                 | 15,000         |  |
| Total Capita                                                                                                                       | al                                                               | 377,000           | 100,000           | 477,000        |  |