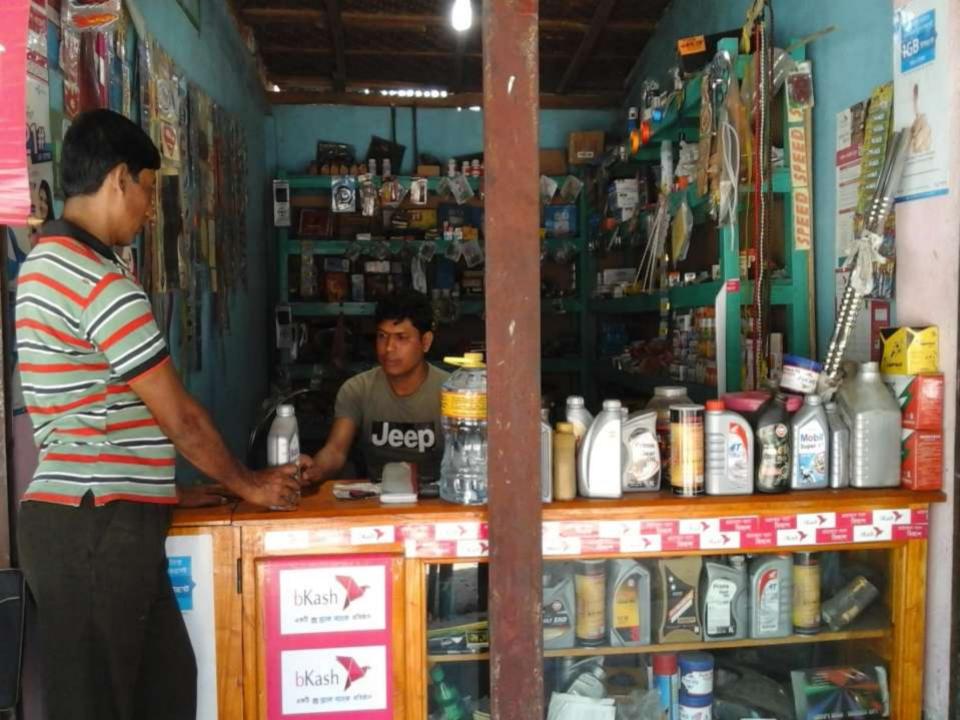

#### PROPOSED NOBIN UDYOKTA BUSINESS INFO

| Business Name                                                | : | Sumon Motors                                                                          |
|--------------------------------------------------------------|---|---------------------------------------------------------------------------------------|
| Address/ Location                                            | : | Kaunsil Bajar, Ranishankial.                                                          |
| Total Investment in BDT                                      | : | Tk. 480,000                                                                           |
| Financing                                                    | : | Self Tk. 320,000 (from existing business) Required Investment Tk. 160,000 (as equity) |
| Present salary/drawings from business                        | : | BDT 3,000 (Three Thousand)                                                            |
| Proposed Salary                                              | : | BDT 4,000 (Four Thousand)                                                             |
| Proposed Business Implementation Plan                        |   |                                                                                       |
| (i) % of present gross profit margin                         | : | On an Average 20%, bKash and Flexiload 100%.                                          |
| (ii) Estimated % of proposed gross profit margin             | : | On an Average 20%, bKash and Flexiload 100%.                                          |
| (iii) In future risk mgt. plan<br>(from fire, disaster etc.) | : |                                                                                       |

#### PRESENT & PROPOSED INVESTMENT BREAKDOWN

| Particulars                                                  | Existing<br>Business                                   | Proposed |         |         |  |
|--------------------------------------------------------------|--------------------------------------------------------|----------|---------|---------|--|
| Existing                                                     | Proposed                                               |          | (BDT)   | (BDT)   |  |
| Investment in products (motorbike parts and engine oil etc.) | Investment in products (motorbike parts and tyre etc.) | 204,200  | 130,000 | 334,200 |  |
| Investment in Flexi Load                                     | 8,065                                                  |          | 8,065   |         |  |
| Investment in bKash                                          | 39,807                                                 | 30,000   | 69,807  |         |  |
| Cash in Hand                                                 | 11,928                                                 | -        | 11,928  |         |  |
| Advance for Shop                                             | 45,000                                                 | -        | 45,000  |         |  |
| Decoration (fixture and fittings)                            | 11,000                                                 |          | 11,000  |         |  |
| Total Capit                                                  | 320,000                                                | 160,000  | 480,000 |         |  |