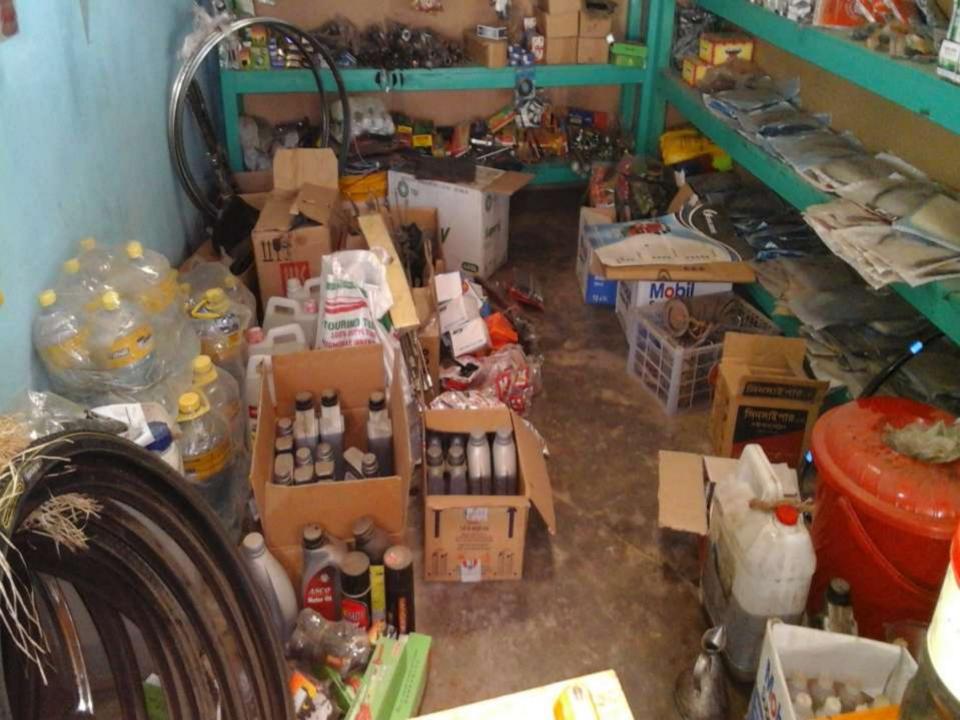

#### PRESENT & PROPOSED INVESTMENT BREAKDOWN

| Particulars                                                  | Existing<br>Business                                   | Proposed |         |         |  |
|--------------------------------------------------------------|--------------------------------------------------------|----------|---------|---------|--|
| Existing                                                     | Proposed                                               |          | (BDT)   | (BDT)   |  |
| Investment in products (motorbike parts and engine oil etc.) | Investment in products (motorbike parts and tyre etc.) | 204,200  | 130,000 | 334,200 |  |
| Investment in Flexi Load                                     | 8,065                                                  |          | 8,065   |         |  |
| Investment in bKash                                          | 39,807                                                 | 30,000   | 69,807  |         |  |
| Cash in Hand                                                 | 11,928                                                 | -        | 11,928  |         |  |
| Advance for Shop                                             | 45,000                                                 | -        | 45,000  |         |  |
| Decoration (fixture and fittings)                            | 11,000                                                 |          | 11,000  |         |  |
| Total Capit                                                  | 320,000                                                | 160,000  | 480,000 |         |  |