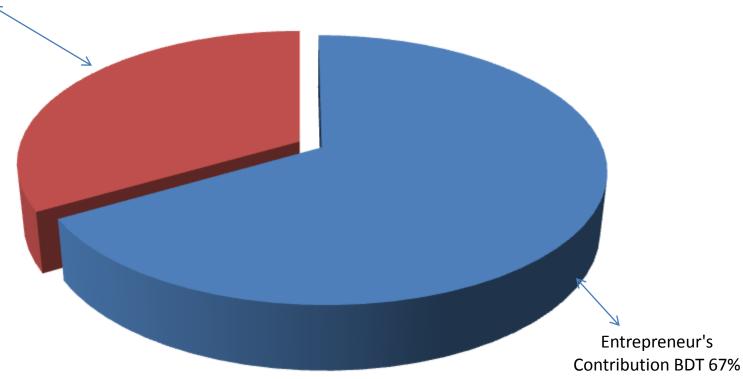

#### SOURCE OF FINANCE

- Entrepreneur's Contribution BDT 320,000
- GTT's Investment BDT 160,000
- Total Capital BDT 480,000

GTT's Investment BDT 33%