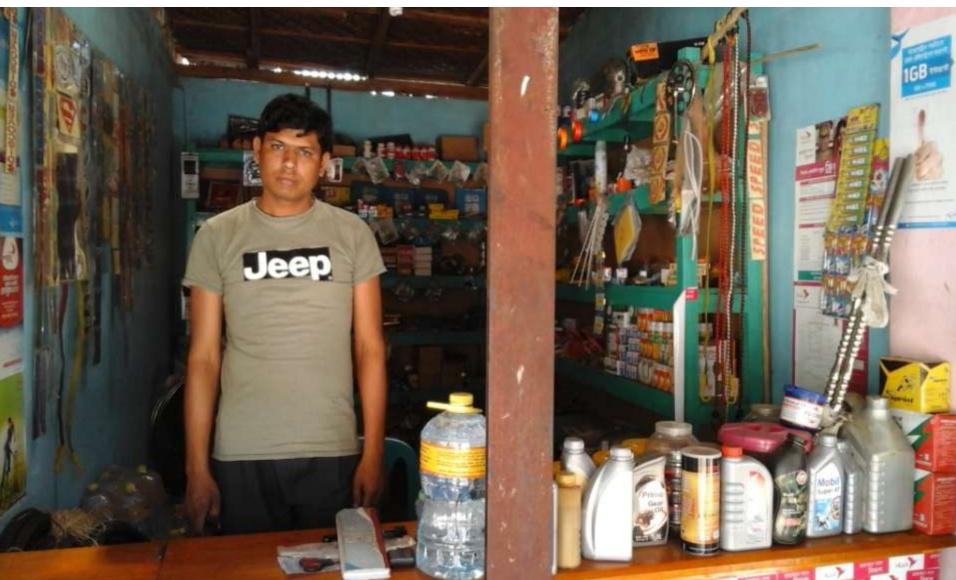

#### PROPOSED NOBIN UDYOKTA BUSINESS INFO

| Business Name                                                | : | Sumon Motors                                                                          |
|--------------------------------------------------------------|---|---------------------------------------------------------------------------------------|
| Address/ Location                                            | : | Kaunsil Bajar, Ranishankial.                                                          |
| Total Investment in BDT                                      | : | Tk. 480,000                                                                           |
| Financing                                                    | : | Self Tk. 320,000 (from existing business) Required Investment Tk. 160,000 (as equity) |
| Present salary/drawings from business                        | : | BDT 3,000 (Three Thousand)                                                            |
| Proposed Salary                                              | : | BDT 4,000 (Four Thousand)                                                             |
| Proposed Business Implementation Plan                        |   |                                                                                       |
| (i) % of present gross profit margin                         | : | On an Average 20%, bKash and Flexiload 100%.                                          |
| (ii) Estimated % of proposed gross profit margin             | : | On an Average 20%, bKash and Flexiload 100%.                                          |
| (iii) In future risk mgt. plan<br>(from fire, disaster etc.) | : |                                                                                       |

#### BRIEF BIO OF THE PROPOSED NOBIN UDYOKTA (CONT...)

| Education, till to date                                                                                                                                         | :  | Class Ten                                                                                                                                                                              |
|-----------------------------------------------------------------------------------------------------------------------------------------------------------------|----|----------------------------------------------------------------------------------------------------------------------------------------------------------------------------------------|
| Present Occupation (Besides own business, i.e., perusing further studies, other business etc.)                                                                  | •• | Nil                                                                                                                                                                                    |
| Business Experiences and Training Info (years of experience, if s/he received any on- hand training, formal training, working experience as an apprentice etc.) |    | 01 (One) years experiences is running his own business. He started the business with BDT 100,000 (One lac).  He has 03 (three) years working experience as an assisting in local shop. |
| Other Own/Family Sources of Income                                                                                                                              | :  | His Father is a Driver.                                                                                                                                                                |
| Other Own/Family Sources of Liabilities                                                                                                                         | :  | Nil                                                                                                                                                                                    |
| NU's Contact No.                                                                                                                                                | :  | 01799603003                                                                                                                                                                            |
| NU's National ID No.                                                                                                                                            | :  | 19939418631000192                                                                                                                                                                      |
| NU Project Source/Reference                                                                                                                                     | :  | Grameen Telecom Trust                                                                                                                                                                  |