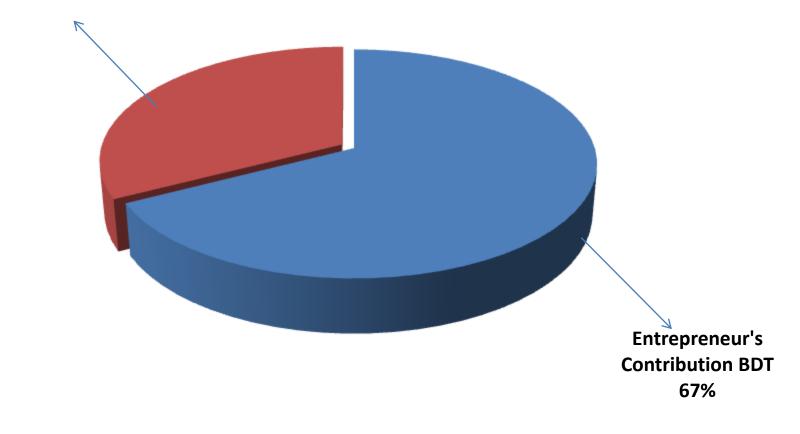

- Entrepreneur's Contribution BDT 248,000
- GTT's Investment BDT 120,000
- Total Capital BDT 368,000

GTT's Investment BDT 33%