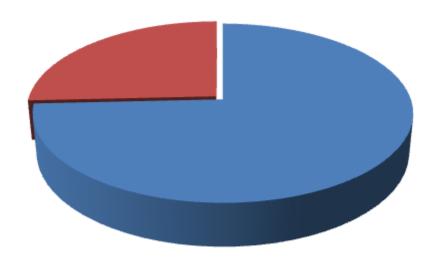

# SOURCE OF FINANCE

- Entrepreneur's Contribution BDT 577,000
- GTT's Investment BDT 200,000
- Total Capital BDT 777,000

GTT's Investment BDT 26%

Entreneur's Contribution BDT 74%