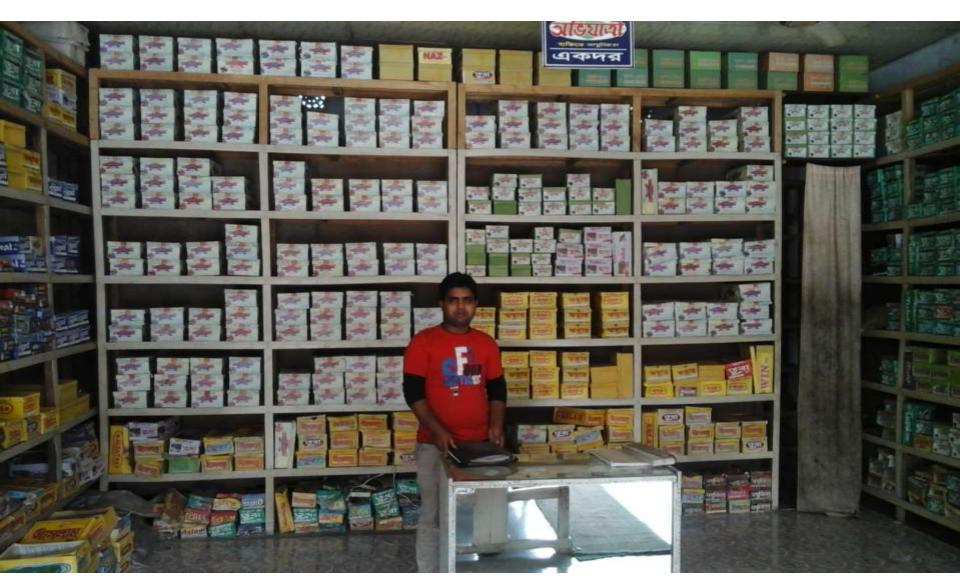

Proposed NU Business Name: Masuda Shoe Store

Business Category: Footwear



Project Identified & Prepared by: Md. Nazmul Islam, Assist. Officer, Nekmorad, Thakurgaon Business Proposal Verified by: Md. Anwar Hossain

# BRIEF BIO OF THE PROPOSED NOBIN UDYOKTA

| Name and address                                                                                                          | :     | MD. Masud Rana Vill: Vandara, Union: Pouroshava, Post: Ranisankail, Upazila: Ranisankail, District: Thakurgaon.                                                                                                    |  |  |  |
|---------------------------------------------------------------------------------------------------------------------------|-------|------------------------------------------------------------------------------------------------------------------------------